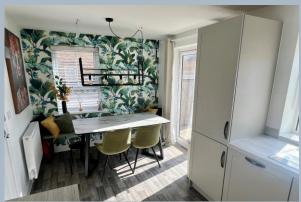

- Entrance hallway with cloakroom and storage cupboard
- Good size sitting room enjoying a dual aspect
- Spacious kitchen/breakfast room with range of base and eye level units and pan drawers with complementary worktops, inset gas hob, electric oven and extractor fan over, integrated dishwasher and fridge freezer, space for table and chairs, dual aspect with French doors to garden
- Three bedrooms. Main bedroom with luxury en suite shower room
- Modern bathroom with white three piece suite
- Double glazing and gas heating
- Outside: Allocated off road parking. The south facing rear garden has decking area which leads to lawn and a further paved patio, enclosed by panel fencing
- Maintenance: We understand from the vendor that the annual maintenance fee is currently £179.05 (1.6.24 – 31.5.25)