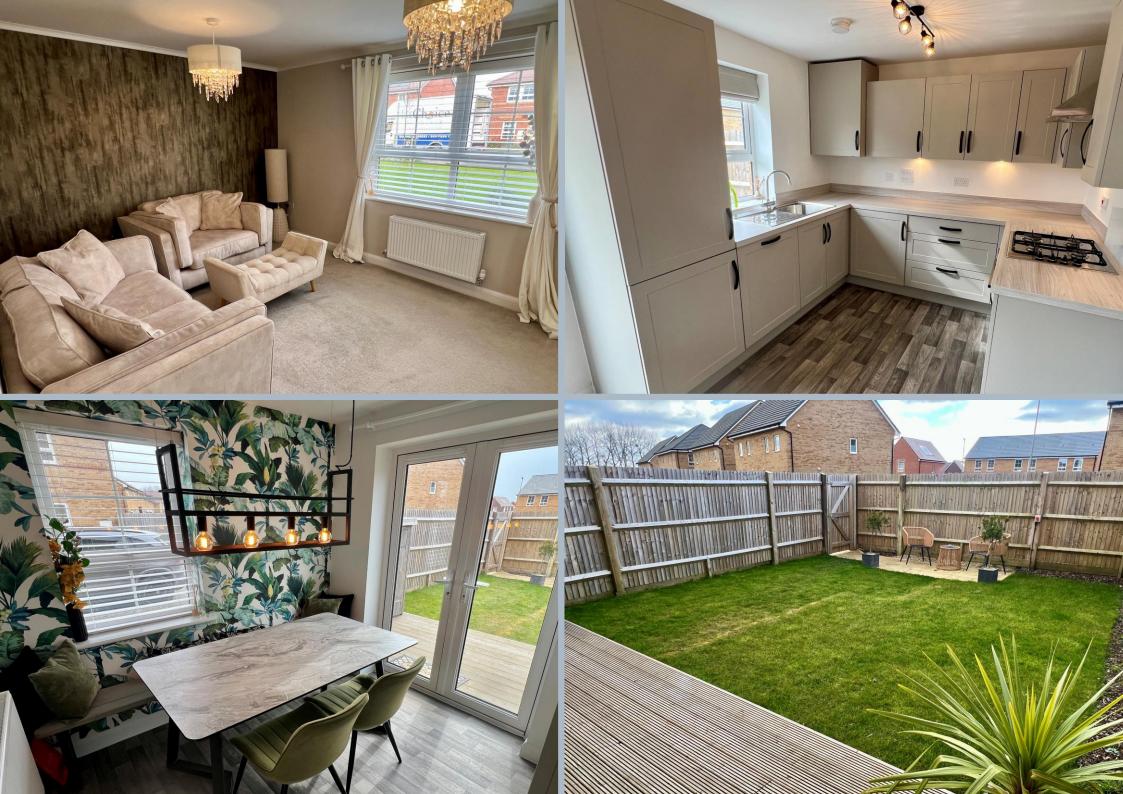

- Entrance hallway with cloakroom and storage cupboard
- Good size sitting room enjoying a dual aspect
- Spacious kitchen/breakfast room with range of base and eye level units and pan drawers with complementary worktops, inset gas hob, electric oven and extractor fan over, integrated dishwasher and fridge freezer, space for table and chairs, dual aspect with French doors to garden
- Three bedrooms. Main bedroom with luxury en suite shower room
- Modern bathroom with white three piece suite
- Double glazing and gas heating
- Outside: Allocated off road parking. The south facing rear garden has decking area which leads to lawn and a further paved patio, enclosed by panel fencing
- Maintenance: We understand from the vendor that the annual maintenance fee is currently £179.05 (1.6.24 – 31.5.25)