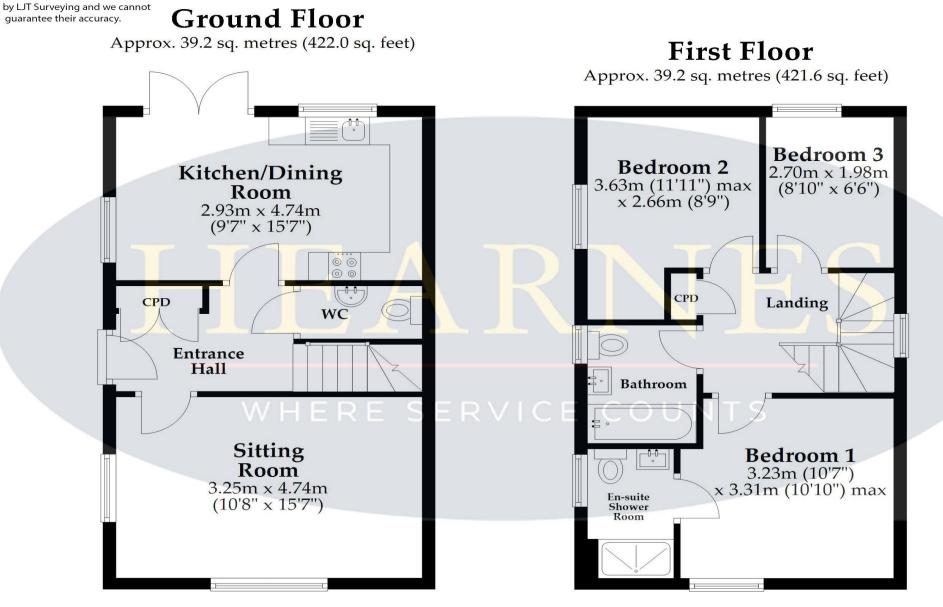

Note: Measurements were not taken

Total area: approx. 78.4 sq. metres (843.6 sq. feet)

This plan is not to scale and is for general guidance only. LJT Surveying Ltd Ringwood 👊

6 Cook Row, Wimborne, Dorset BH21 1LB Tel: 01202 842922 Email: wimborne@hearnes.com www.hearnes.com