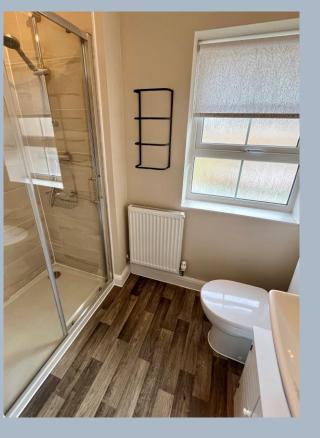

- Entrance hallway with cloakroom and storage cupboard
- Good size sitting room enjoying a dual aspect
- Spacious kitchen/breakfast room with range of base and eye level units and pan drawers with complementary worktops, inset gas hob, electric oven and extractor fan over, integrated dishwasher and fridge freezer, space for table and chairs, dual aspect with French doors to garden
- Three bedrooms. Main bedroom with luxury en suite shower room
- Modern bathroom with white three piece suite
- Double glazing and gas heating
- Outside: Allocated off road parking. The south facing rear garden has decking area which leads to lawn and a further paved patio, enclosed by panel fencing
- Maintenance: We understand from the vendor that the annual maintenance fee is currently £179.05 (1.6.24 – 31.5.25)