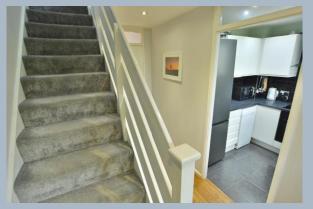

- Entrance hall with under stairs storage, engineered oak flooring which continues through to the sitting room
- Generous size sitting room/diner with double glazed sliding patio doors opening onto the patio
- The kitchen is finished in a range of high gloss white units and complementary worktops, built-in oven, ceramic hob and space for dishwasher, washing machine and fridge freezer
- Two good size double bedrooms
- Recently refurbished bathroom with shower over the bath,
   wash hand basin set in a vanity unit, WC and heated towel rail
- Outside: The south-west facing garden is larger than average and sweeps around the side and rear offering a good degree of privacy. Parking is in a communal area for residents at the rear of the house