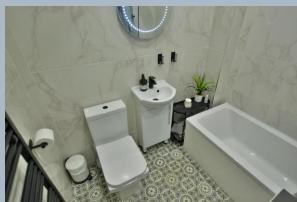

- Entrance hall with under stairs storage, engineered oak flooring which continues through to the sitting room
- Generous size sitting room/diner with double glazed sliding patio doors opening onto the patio
- The kitchen is finished in a range of high gloss white units and complementary worktops, built-in oven, ceramic hob and space for dishwasher, washing machine and fridge freezer
- Two good size double bedrooms
- Recently refurbished bathroom with shower over the bath,
   wash hand basin set in a vanity unit, WC and heated towel rail
- Outside: The south-west facing garden is larger than average and sweeps around the side and rear offering a good degree of privacy. Parking is in a communal area for residents at the rear of the house