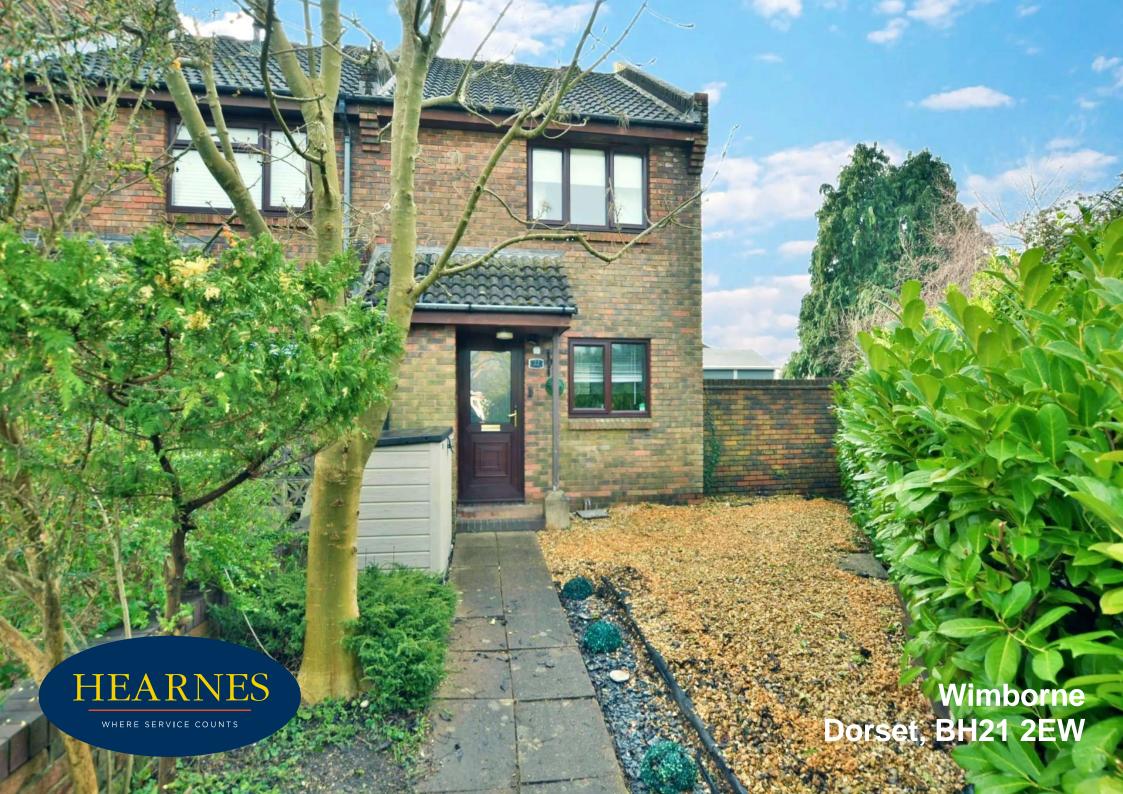

## Wimborne, Dorset, BH21 2EW FREEHOLD PRICE: £285,000

A well-proportioned two double bedroom end of terrace home with recently refurbished bathroom, generous size sitting room/diner, private south west facing garden that sweeps around the side and rear as well as parking for residents at the rear of the house and within easy reach of Wimborne town centre.

- Entrance hall with under stairs storage, engineered oak flooring which continues through to the sitting room
- Generous size sitting room/diner with double glazed sliding patio doors opening onto the patio
- The kitchen is finished in a range of high gloss white units and complementary worktops, built-in oven, ceramic hob and space for dishwasher, washing machine and fridge freezer
- Two good size double bedrooms
- Recently refurbished bathroom with shower over the bath,
   wash hand basin set in a vanity unit, WC and heated towel rail
- Outside: The south-west facing garden is larger than average and sweeps around the side and rear offering a good degree of privacy. Parking is in a communal area for residents at the rear of the house