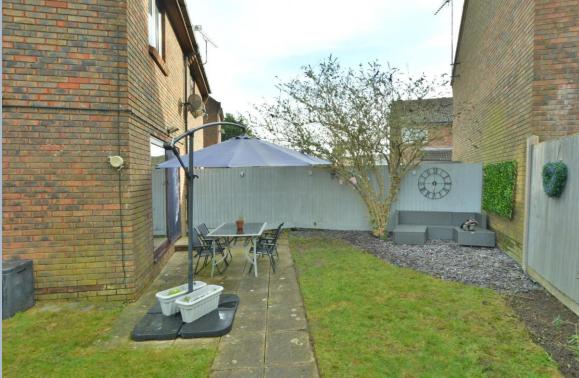

- Entrance hall with under stairs storage, engineered oak flooring which continues through to the sitting room
- Generous size sitting room/diner with double glazed sliding patio doors opening onto the patio
- The kitchen is finished in a range of high gloss white units and complementary worktops, built-in oven, ceramic hob and space for dishwasher, washing machine and fridge freezer
- Two good size double bedrooms
- Recently refurbished bathroom with shower over the bath,
   wash hand basin set in a vanity unit, WC and heated towel rail
- Outside: The south-west facing garden is larger than average and sweeps around the side and rear offering a good degree of privacy. Parking is in a communal area for residents at the rear of the house