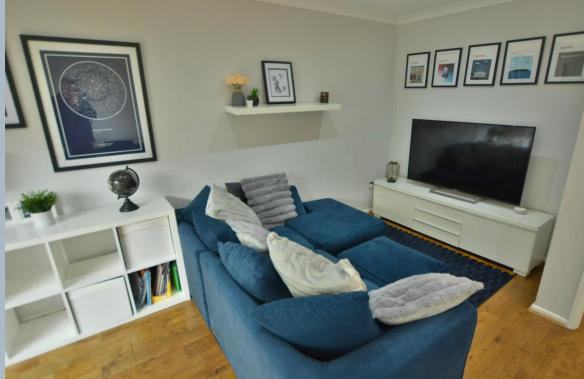

- Entrance hall with under stairs storage, engineered oak flooring which continues through to the sitting room
- Generous size sitting room/diner with double glazed sliding patio doors opening onto the patio
- The kitchen is finished in a range of high gloss white units and complementary worktops, built-in oven, ceramic hob and space for dishwasher, washing machine and fridge freezer
- Two good size double bedrooms
- Recently refurbished bathroom with shower over the bath,
   wash hand basin set in a vanity unit, WC and heated towel rail
- Outside: The south-west facing garden is larger than average and sweeps around the side and rear offering a good degree of privacy. Parking is in a communal area for residents at the rear of the house