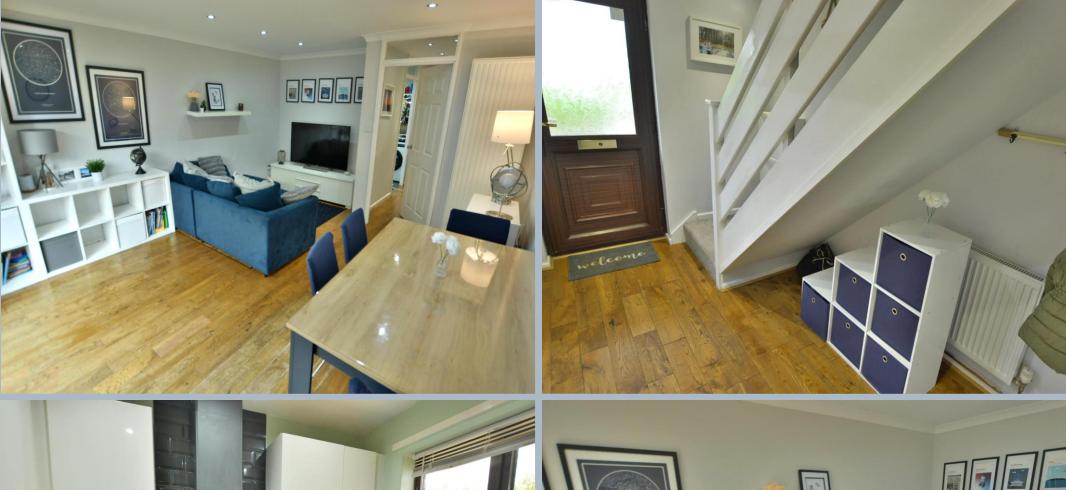

- Entrance hall with under stairs storage, engineered oak flooring which continues through to the sitting room
- Generous size sitting room/diner with double glazed sliding patio doors opening onto the patio
- The kitchen is finished in a range of high gloss white units and complementary worktops, built-in oven, ceramic hob and space for dishwasher, washing machine and fridge freezer
- Two good size double bedrooms
- Recently refurbished bathroom with shower over the bath,
   wash hand basin set in a vanity unit, WC and heated towel rail
- Outside: The south-west facing garden is larger than average and sweeps around the side and rear offering a good degree of privacy. Parking is in a communal area for residents at the rear of the house