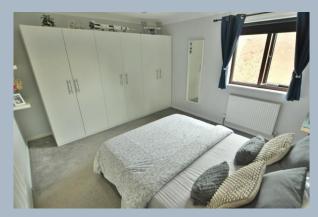

- Entrance hall with under stairs storage, engineered oak flooring which continues through to the sitting room
- Generous size sitting room/diner with double glazed sliding patio doors opening onto the patio
- The kitchen is finished in a range of high gloss white units and complementary worktops, built-in oven, ceramic hob and space for dishwasher, washing machine and fridge freezer
- Two good size double bedrooms
- Recently refurbished bathroom with shower over the bath,
   wash hand basin set in a vanity unit, WC and heated towel rail
- Outside: The south-west facing garden is larger than average and sweeps around the side and rear offering a good degree of privacy. Parking is in a communal area for residents at the rear of the house