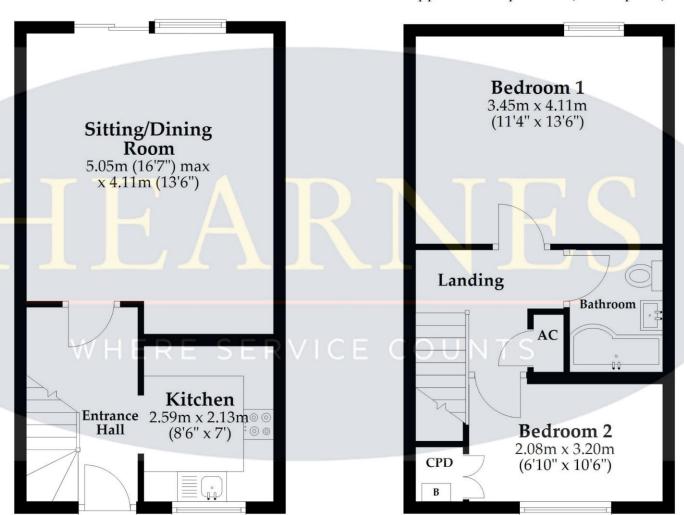

Note: Measurements were not taken by LJT Surveying and we cannot guarantee their accuracy.

Approx. 31.9 sq. metres (343.2 sq. feet)

**First Floor** 

Total area: approx. 63.9 sq. metres (687.7 sq. feet)