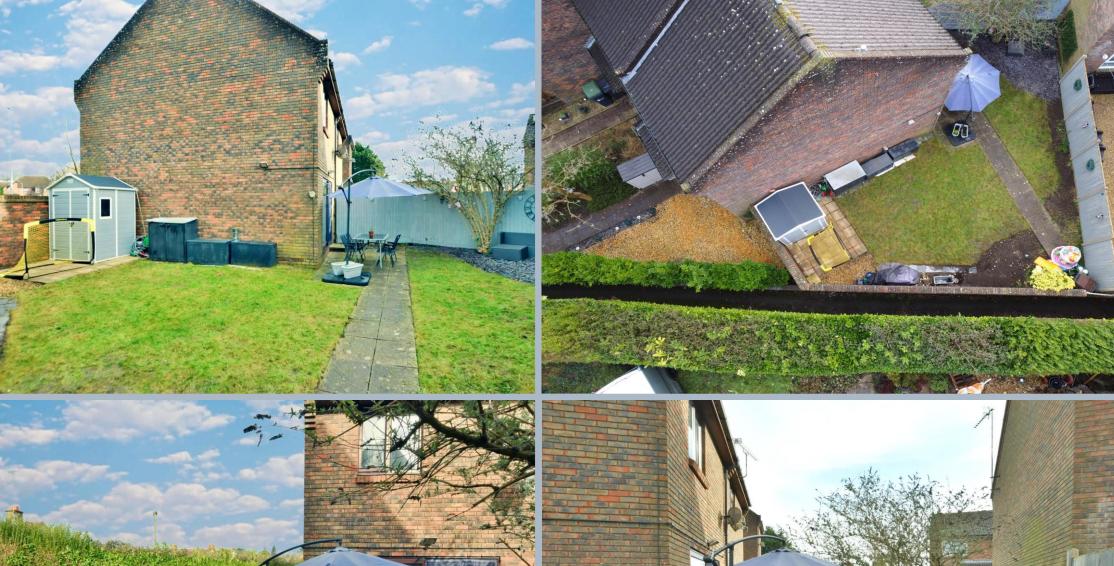

## Wimborne, Dorset, BH21 2EW FREEHOLD PRICE: £285,000

A well-proportioned two double bedroom end of terrace home with recently refurbished bathroom, generous size sitting room/diner, private south west facing garden that sweeps around the side and rear as well as parking for residents at the rear of the house and within easy reach of Wimborne town centre.

- Entrance hall with under stairs storage, engineered oak flooring which continues through to the sitting room
- Generous size sitting room/diner with double glazed sliding patio doors opening onto the patio
- The kitchen is finished in a range of high gloss white units and complementary worktops, built-in oven, ceramic hob and space for dishwasher, washing machine and fridge freezer
- Two good size double bedrooms
- Recently refurbished bathroom with shower over the bath,
   wash hand basin set in a vanity unit, WC and heated towel rail
- Outside: The south-west facing garden is larger than average and sweeps around the side and rear offering a good degree of privacy. Parking is in a communal area for residents at the rear of the house