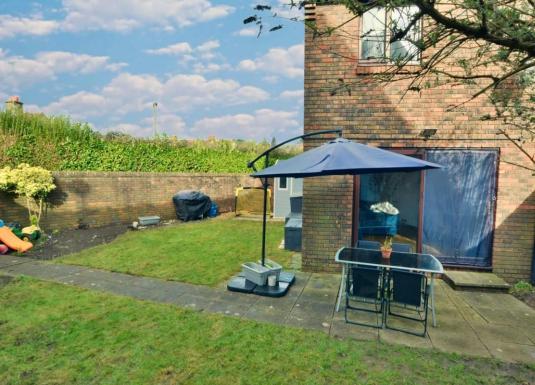

- Entrance hall with under stairs storage, engineered oak flooring which continues through to the sitting room
- Generous size sitting room/diner with double glazed sliding patio doors opening onto the patio
- The kitchen is finished in a range of high gloss white units and complementary worktops, built-in oven, ceramic hob and space for dishwasher, washing machine and fridge freezer
- Two good size double bedrooms
- Recently refurbished bathroom with shower over the bath,
   wash hand basin set in a vanity unit, WC and heated towel rail
- Outside: The south-west facing garden is larger than average and sweeps around the side and rear offering a good degree of privacy. Parking is in a communal area for residents at the rear of the house