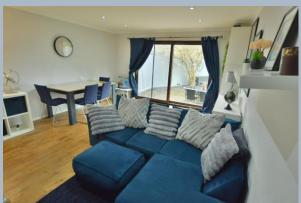

- Entrance hall with under stairs storage, engineered oak flooring which continues through to the sitting room
- Generous size sitting room/diner with double glazed sliding patio doors opening onto the patio
- The kitchen is finished in a range of high gloss white units and complementary worktops, built-in oven, ceramic hob and space for dishwasher, washing machine and fridge freezer
- Two good size double bedrooms
- Recently refurbished bathroom with shower over the bath,
   wash hand basin set in a vanity unit, WC and heated towel rail
- Outside: The south-west facing garden is larger than average and sweeps around the side and rear offering a good degree of privacy. Parking is in a communal area for residents at the rear of the house