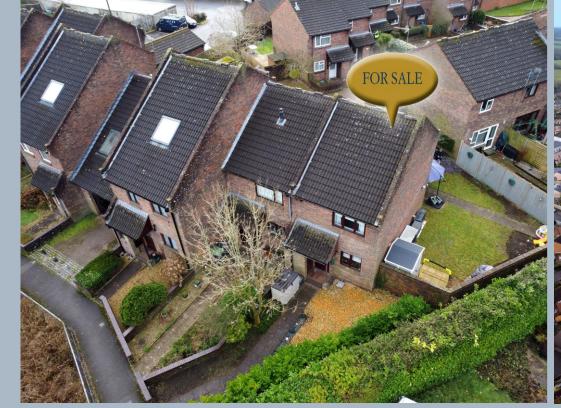

## Wimborne, Dorset, BH21 2EW FREEHOLD PRICE: £285,000

A well-proportioned two double bedroom end of terrace home with recently refurbished bathroom, generous size sitting room/diner, private south west facing garden that sweeps around the side and rear as well as parking for residents at the rear of the house and within easy reach of Wimborne town centre.

- Entrance hall with under stairs storage, engineered oak flooring which continues through to the sitting room
- Generous size sitting room/diner with double glazed sliding patio doors opening onto the patio
- The kitchen is finished in a range of high gloss white units and complementary worktops, built-in oven, ceramic hob and space for dishwasher, washing machine and fridge freezer
- Two good size double bedrooms
- Recently refurbished bathroom with shower over the bath,
   wash hand basin set in a vanity unit, WC and heated towel rail
- Outside: The south-west facing garden is larger than average and sweeps around the side and rear offering a good degree of privacy. Parking is in a communal area for residents at the rear of the house