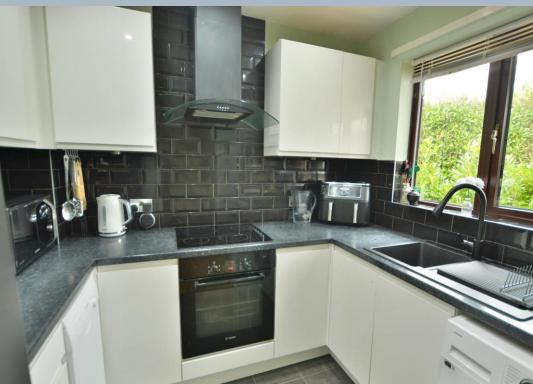

- Entrance hall with under stairs storage, engineered oak flooring which continues through to the sitting room
- Generous size sitting room/diner with double glazed sliding patio doors opening onto the patio
- The kitchen is finished in a range of high gloss white units and complementary worktops, built-in oven, ceramic hob and space for dishwasher, washing machine and fridge freezer
- Two good size double bedrooms
- Recently refurbished bathroom with shower over the bath,
   wash hand basin set in a vanity unit, WC and heated towel rail
- Outside: The south-west facing garden is larger than average and sweeps around the side and rear offering a good degree of privacy. Parking is in a communal area for residents at the rear of the house