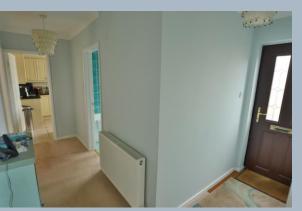

- Good size entrance hall with loft access
- Kitchen with a range of wood effect units and complementary worktops, tiled floor, free-standing washing machine and electric cooker, space for fridge freezer
- Dual aspect sitting room with wood burning stove and rear aspect to garden and side access
- Dining room/study
- Two large double bedrooms, one with garden views
- Family bathroom with bath, separate shower cubicle, pedestal wash hand basin, WC and heated towel rail
- Outside: Well stocked garden with two French pear trees, plum and apple trees, herb garden, patio and lawn
- Driveway with off road parking