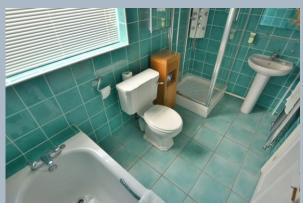

- Good size entrance hall with loft access
- Kitchen with a range of wood effect units and complementary worktops, tiled floor, free-standing washing machine and electric cooker, space for fridge freezer
- Dual aspect sitting room with wood burning stove and rear aspect to garden and side access
- Dining room/study
- Two large double bedrooms, one with garden views
- Family bathroom with bath, separate shower cubicle, pedestal wash hand basin, WC and heated towel rail
- Outside: Well stocked garden with two French pear trees, plum and apple trees, herb garden, patio and lawn
- Driveway with off road parking