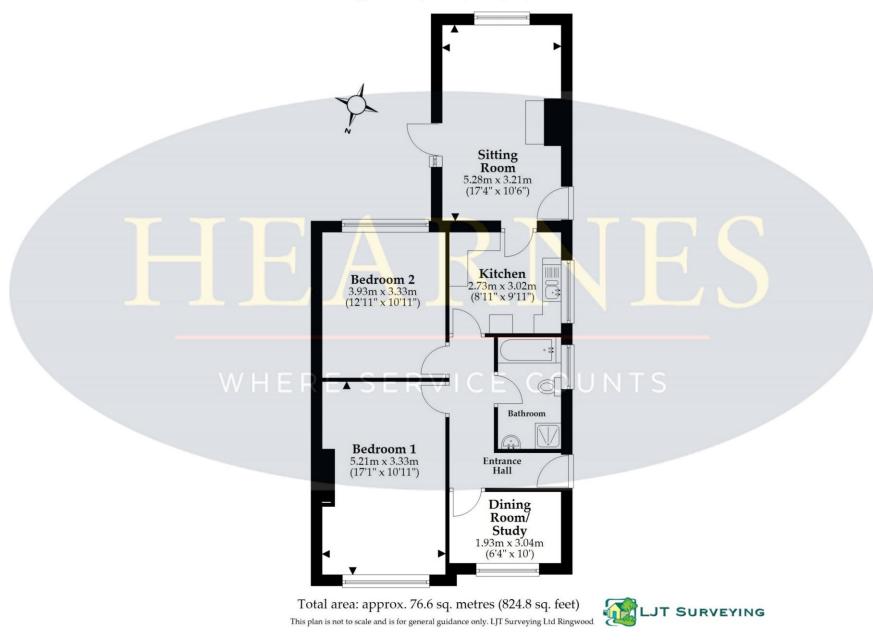

## **Ground Floor**

Approx. 76.6 sq. metres (824.8 sq. feet)

6 Cook Row, Wimborne, Dorset BH21 1LB Tel: 01202 842922 Email: wimborne@hearnes.com www.hearnes.com OFFICES ALSO AT: BOURNEMOUTH, FERNDOWN, POOLE & RINGWOOD