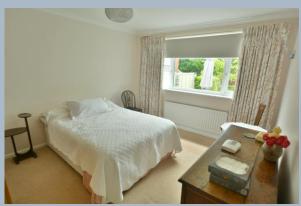

- Good size entrance hall with loft access
- Kitchen with a range of wood effect units and complementary worktops, tiled floor, free-standing washing machine and electric cooker, space for fridge freezer
- Dual aspect sitting room with wood burning stove and rear aspect to garden and side access
- Dining room/study
- Two large double bedrooms, one with garden views
- Family bathroom with bath, separate shower cubicle, pedestal wash hand basin, WC and heated towel rail
- Outside: Well stocked garden with two French pear trees, plum and apple trees, herb garden, patio and lawn
- Driveway with off road parking