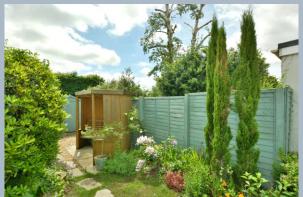

- Good size entrance hall with loft access
- Kitchen with a range of wood effect units and complementary worktops, tiled floor, free-standing washing machine and electric cooker, space for fridge freezer
- Dual aspect sitting room with wood burning stove and rear aspect to garden and side access
- Dining room/study
- Two large double bedrooms, one with garden views
- Family bathroom with bath, separate shower cubicle, pedestal wash hand basin, WC and heated towel rail
- Outside: Well stocked garden with two French pear trees, plum and apple trees, herb garden, patio and lawn
- Driveway with off road parking