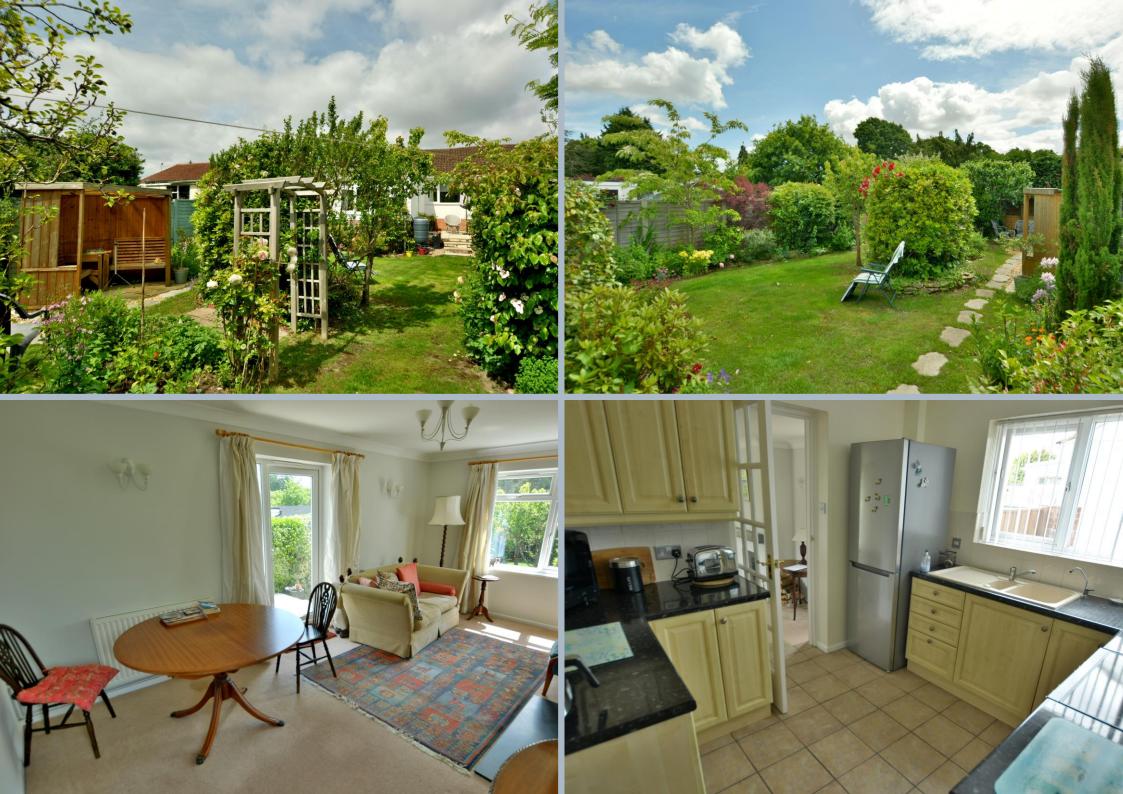

- Good size entrance hall with loft access
- Kitchen with a range of wood effect units and complementary worktops, tiled floor, free-standing washing machine and electric cooker, space for fridge freezer
- Dual aspect sitting room with wood burning stove and rear aspect to garden and side access
- Dining room/study
- Two large double bedrooms, one with garden views
- Family bathroom with bath, separate shower cubicle, pedestal wash hand basin, WC and heated towel rail
- Outside: Well stocked garden with two French pear trees, plum and apple trees, herb garden, patio and lawn
- Driveway with off road parking