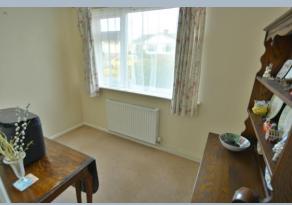

- Good size entrance hall with loft access
- Kitchen with a range of wood effect units and complementary worktops, tiled floor, free-standing washing machine and electric cooker, space for fridge freezer
- Dual aspect sitting room with wood burning stove and rear aspect to garden and side access
- Dining room/study
- Two large double bedrooms, one with garden views
- Family bathroom with bath, separate shower cubicle, pedestal wash hand basin, WC and heated towel rail
- Outside: Well stocked garden with two French pear trees, plum and apple trees, herb garden, patio and lawn
- Driveway with off road parking