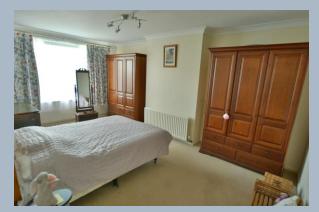

- Good size entrance hall with loft access
- Kitchen with a range of wood effect units and complementary worktops, tiled floor, free-standing washing machine and electric cooker, space for fridge freezer
- Dual aspect sitting room with wood burning stove and rear aspect to garden and side access
- Dining room/study
- Two large double bedrooms, one with garden views
- Family bathroom with bath, separate shower cubicle, pedestal wash hand basin, WC and heated towel rail
- Outside: Well stocked garden with two French pear trees, plum and apple trees, herb garden, patio and lawn
- Driveway with off road parking