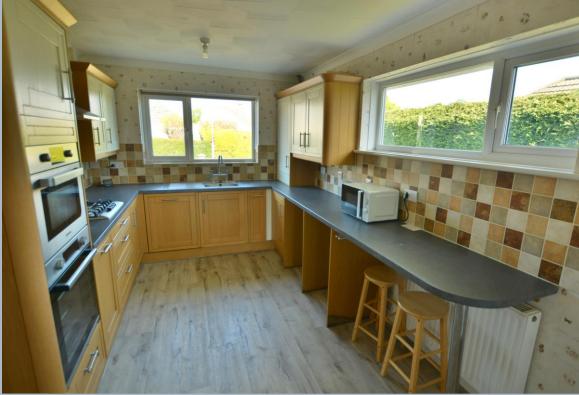

- Generous size entrance hall with under stairs storage
- Kitchen/breakfast room finished in a range of base and eye level mounted units with complementary worktops, a built-in oven and microwave oven, gas hob with chimney style extractor hood, integrated dishwasher, space for washing machine, tumble dryer and fridge freezer
- Second reception room with potential to convert back to a garage or knock through to kitchen to create a superb kitchen/dining
- Dual aspect sitting room with wood burning stove
- Two double bedrooms, both with space for wardrobes and garden views
- Ground floor family bathroom with shower cubicle, separate bath, pedestal wash hand basin and WC
- Conservatory with double glazed roof and radiator for all year-round use
- On the first floor are two generous size double bedrooms, both dual aspect
- Bedrooms and family bathroom with a ceiling height of 5ft 8in
- Second family bathroom situated on the first floor with bath and shower over, pedestal wash hand basin and WC
- Outside: a private south-east facing garden mainly laid to lawn enclosed by timber fencing