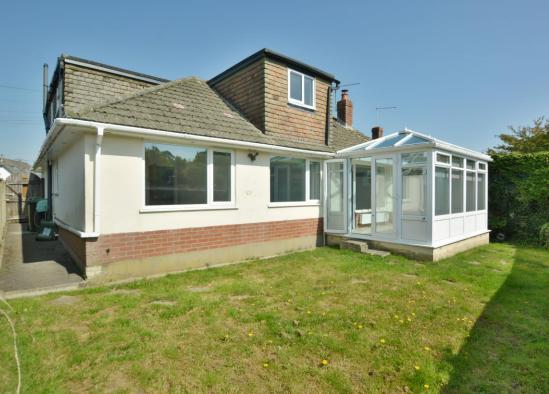

## Colehill, Dorset, BH21 2NQ FREEHOLD PRICE: £400,000

A spacious four bedroom, two reception room and two bathroom detached chalet style bungalow including ample off-road parking with a south east facing garden set in a quiet cul-de-sac location within easy reach of local amenities and only two miles from Wimborne town centre.

- Generous size entrance hall with under stairs storage
- Kitchen/breakfast room finished in a range of base and eye level mounted units with complementary worktops, a built-in oven and microwave oven, gas hob with chimney style extractor hood, integrated dishwasher, space for washing machine, tumble dryer and fridge freezer
- Second reception room with potential to convert back to a garage or knock through to kitchen to create a superb kitchen/dining
- Dual aspect sitting room with wood burning stove
- Two double bedrooms, both with space for wardrobes and garden views
- Ground floor family bathroom with shower cubicle, separate bath, pedestal wash hand basin and WC
- Conservatory with double glazed roof and radiator for all year-round use
- On the first floor are two generous size double bedrooms, both dual aspect
- Bedrooms and family bathroom with a ceiling height of 5ft 8in
- Second family bathroom situated on the first floor with bath and shower over, pedestal wash hand basin and WC
- Outside: a private south-east facing garden mainly laid to lawn enclosed by timber fencing