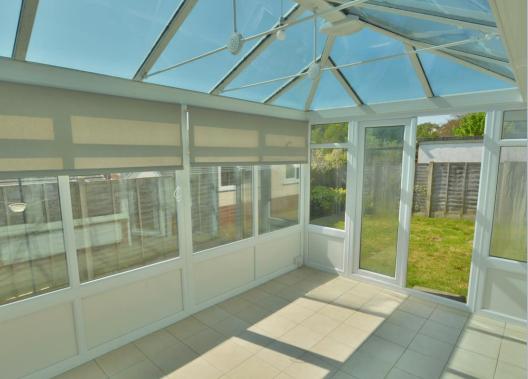

- Generous size entrance hall with under stairs storage
- Kitchen/breakfast room finished in a range of base and eye level mounted units with complementary worktops, a built-in oven and microwave oven, gas hob with chimney style extractor hood, integrated dishwasher, space for washing machine, tumble dryer and fridge freezer
- Second reception room with potential to convert back to a garage or knock through to kitchen to create a superb kitchen/dining
- Dual aspect sitting room with wood burning stove
- Two double bedrooms, both with space for wardrobes and garden views
- Ground floor family bathroom with shower cubicle, separate bath, pedestal wash hand basin and WC
- Conservatory with double glazed roof and radiator for all year-round use
- On the first floor are two generous size double bedrooms, both dual aspect
- Bedrooms and family bathroom with a ceiling height of 5ft 8in
- Second family bathroom situated on the first floor with bath and shower over, pedestal wash hand basin and WC
- Outside: a private south-east facing garden mainly laid to lawn enclosed by timber fencing