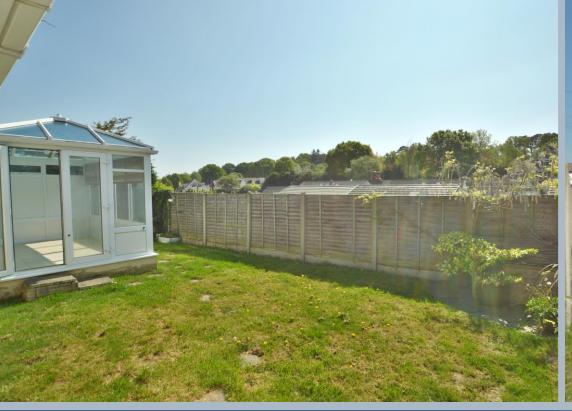

- Generous size entrance hall with under stairs storage
- Kitchen/breakfast room finished in a range of base and eye level mounted units with complementary worktops, a built-in oven and microwave oven, gas hob with chimney style extractor hood, integrated dishwasher, space for washing machine, tumble dryer and fridge freezer
- Second reception room with potential to convert back to a garage or knock through to kitchen to create a superb kitchen/dining
- Dual aspect sitting room with wood burning stove
- Two double bedrooms, both with space for wardrobes and garden views
- Ground floor family bathroom with shower cubicle, separate bath, pedestal wash hand basin and WC
- Conservatory with double glazed roof and radiator for all year-round use
- On the first floor are two generous size double bedrooms, both dual aspect
- Bedrooms and family bathroom with a ceiling height of 5ft 8in
- Second family bathroom situated on the first floor with bath and shower over, pedestal wash hand basin and WC
- Outside: a private south-east facing garden mainly laid to lawn enclosed by timber fencing