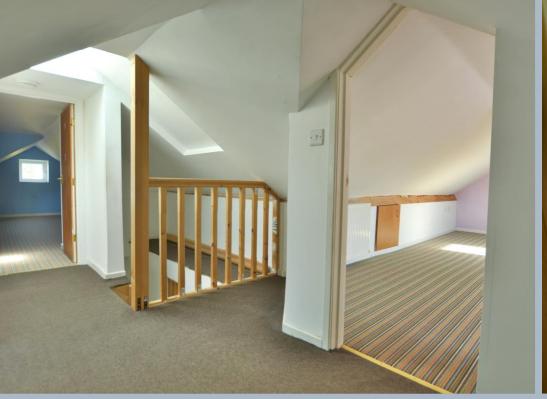

- Generous size entrance hall with under stairs storage
- Kitchen/breakfast room finished in a range of base and eye level mounted units with complementary worktops, a built-in oven and microwave oven, gas hob with chimney style extractor hood, integrated dishwasher, space for washing machine, tumble dryer and fridge freezer
- Second reception room with potential to convert back to a garage or knock through to kitchen to create a superb kitchen/dining
- Dual aspect sitting room with wood burning stove
- Two double bedrooms, both with space for wardrobes and garden views
- Ground floor family bathroom with shower cubicle, separate bath, pedestal wash hand basin and WC
- Conservatory with double glazed roof and radiator for all year-round use
- On the first floor are two generous size double bedrooms, both dual aspect
- Bedrooms and family bathroom with a ceiling height of 5ft 8in
- Second family bathroom situated on the first floor with bath and shower over, pedestal wash hand basin and WC
- Outside: a private south-east facing garden mainly laid to lawn enclosed by timber fencing