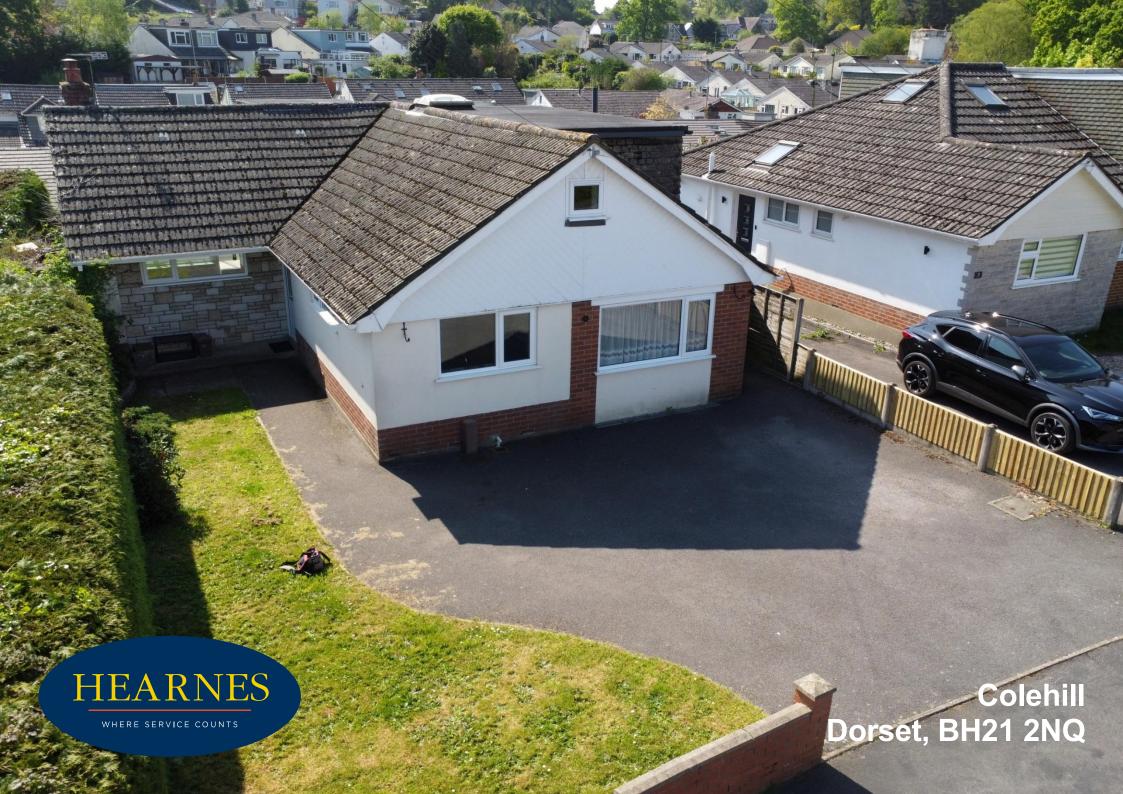

## Colehill, Dorset, BH21 2NQ FREEHOLD PRICE: £400,000

A spacious four bedroom, two reception room and two bathroom detached chalet style bungalow including ample off-road parking with a south east facing garden set in a quiet cul-de-sac location within easy reach of local amenities and only two miles from Wimborne town centre.

- Generous size entrance hall with under stairs storage
- Kitchen/breakfast room finished in a range of base and eye level mounted units with complementary worktops, a built-in oven and microwave oven, gas hob with chimney style extractor hood, integrated dishwasher, space for washing machine, tumble dryer and fridge freezer
- Second reception room with potential to convert back to a garage or knock through to kitchen to create a superb kitchen/dining
- Dual aspect sitting room with wood burning stove
- Two double bedrooms, both with space for wardrobes and garden views
- Ground floor family bathroom with shower cubicle, separate bath, pedestal wash hand basin and WC
- Conservatory with double glazed roof and radiator for all year-round use
- On the first floor are two generous size double bedrooms, both dual aspect
- Bedrooms and family bathroom with a ceiling height of 5ft 8in
- Second family bathroom situated on the first floor with bath and shower over, pedestal wash hand basin and WC
- Outside: a private south-east facing garden mainly laid to lawn enclosed by timber fencing