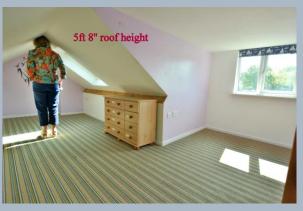

- Generous size entrance hall with under stairs storage
- Kitchen/breakfast room finished in a range of base and eye level mounted units with complementary worktops, a built-in oven and microwave oven, gas hob with chimney style extractor hood, integrated dishwasher, space for washing machine, tumble dryer and fridge freezer
- Second reception room with potential to convert back to a garage or knock through to kitchen to create a superb kitchen/dining
- Dual aspect sitting room with wood burning stove
- Two double bedrooms, both with space for wardrobes and garden views
- Ground floor family bathroom with shower cubicle, separate bath, pedestal wash hand basin and WC
- Conservatory with double glazed roof and radiator for all year-round use
- On the first floor are two generous size double bedrooms, both dual aspect
- Bedrooms and family bathroom with a ceiling height of 5ft 8in
- Second family bathroom situated on the first floor with bath and shower over, pedestal wash hand basin and WC
- Outside: a private south-east facing garden mainly laid to lawn enclosed by timber fencing