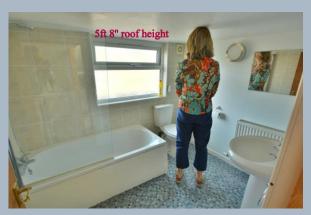

- Generous size entrance hall with under stairs storage
- Kitchen/breakfast room finished in a range of base and eye level mounted units with complementary worktops, a built-in oven and microwave oven, gas hob with chimney style extractor hood, integrated dishwasher, space for washing machine, tumble dryer and fridge freezer
- Second reception room with potential to convert back to a garage or knock through to kitchen to create a superb kitchen/dining
- Dual aspect sitting room with wood burning stove
- Two double bedrooms, both with space for wardrobes and garden views
- Ground floor family bathroom with shower cubicle, separate bath, pedestal wash hand basin and WC
- Conservatory with double glazed roof and radiator for all year-round use
- On the first floor are two generous size double bedrooms, both dual aspect
- Bedrooms and family bathroom with a ceiling height of 5ft 8in
- Second family bathroom situated on the first floor with bath and shower over, pedestal wash hand basin and WC
- Outside: a private south-east facing garden mainly laid to lawn enclosed by timber fencing