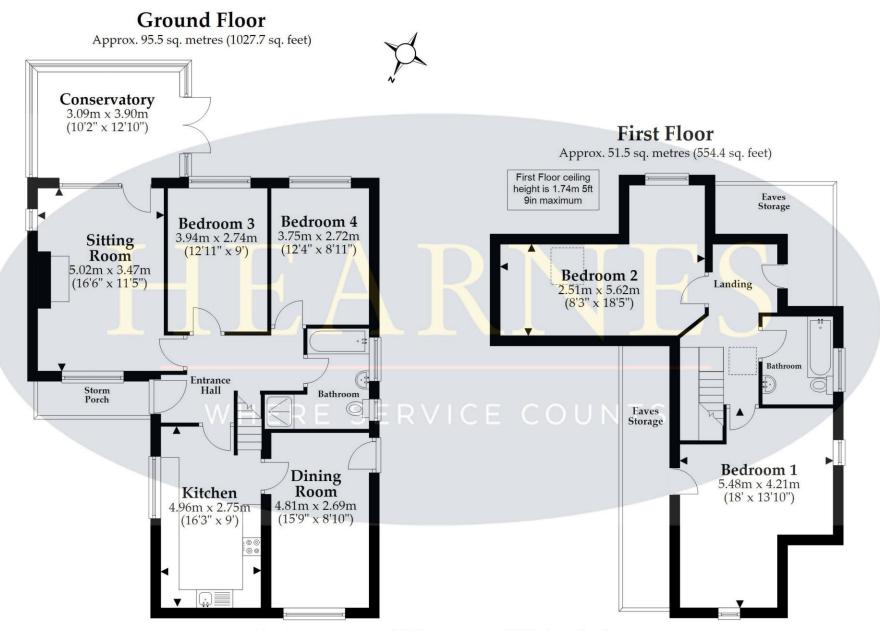

- Generous size entrance hall with under stairs storage
- Kitchen/breakfast room finished in a range of base and eye level mounted units with complementary worktops, a built-in oven and microwave oven, gas hob with chimney style extractor hood, integrated dishwasher, space for washing machine, tumble dryer and fridge freezer
- Second reception room with potential to convert back to a garage or knock through to kitchen to create a superb kitchen/dining
- Dual aspect sitting room with wood burning stove
- Two double bedrooms, both with space for wardrobes and garden views
- Ground floor family bathroom with shower cubicle, separate bath, pedestal wash hand basin and WC
- Conservatory with double glazed roof and radiator for all year-round use
- On the first floor are two generous size double bedrooms, both dual aspect
- Bedrooms and family bathroom with a ceiling height of 5ft 8in
- Second family bathroom situated on the first floor with bath and shower over, pedestal wash hand basin and WC
- Outside: a private south-east facing garden mainly laid to lawn enclosed by timber fencing