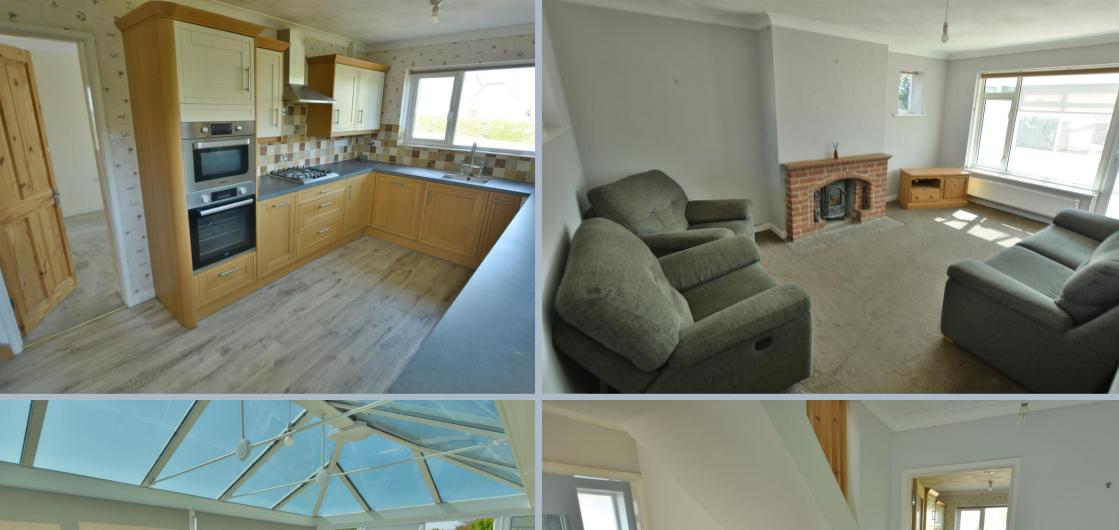

- Generous size entrance hall with under stairs storage
- Kitchen/breakfast room finished in a range of base and eye level mounted units with complementary worktops, a built-in oven and microwave oven, gas hob with chimney style extractor hood, integrated dishwasher, space for washing machine, tumble dryer and fridge freezer
- Second reception room with potential to convert back to a garage or knock through to kitchen to create a superb kitchen/dining
- Dual aspect sitting room with wood burning stove
- Two double bedrooms, both with space for wardrobes and garden views
- Ground floor family bathroom with shower cubicle, separate bath, pedestal wash hand basin and WC
- Conservatory with double glazed roof and radiator for all year-round use
- On the first floor are two generous size double bedrooms, both dual aspect
- Bedrooms and family bathroom with a ceiling height of 5ft 8in
- Second family bathroom situated on the first floor with bath and shower over, pedestal wash hand basin and WC
- Outside: a private south-east facing garden mainly laid to lawn enclosed by timber fencing