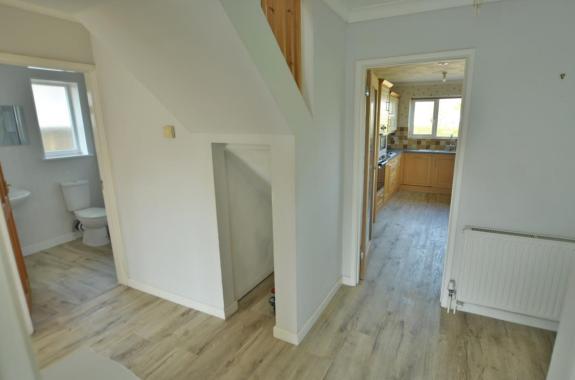

- Generous size entrance hall with under stairs storage
- Kitchen/breakfast room finished in a range of base and eye level mounted units with complementary worktops, a built-in oven and microwave oven, gas hob with chimney style extractor hood, integrated dishwasher, space for washing machine, tumble dryer and fridge freezer
- Second reception room with potential to convert back to a garage or knock through to kitchen to create a superb kitchen/dining
- Dual aspect sitting room with wood burning stove
- Two double bedrooms, both with space for wardrobes and garden views
- Ground floor family bathroom with shower cubicle, separate bath, pedestal wash hand basin and WC
- Conservatory with double glazed roof and radiator for all year-round use
- On the first floor are two generous size double bedrooms, both dual aspect
- Bedrooms and family bathroom with a ceiling height of 5ft 8in
- Second family bathroom situated on the first floor with bath and shower over, pedestal wash hand basin and WC
- Outside: a private south-east facing garden mainly laid to lawn enclosed by timber fencing