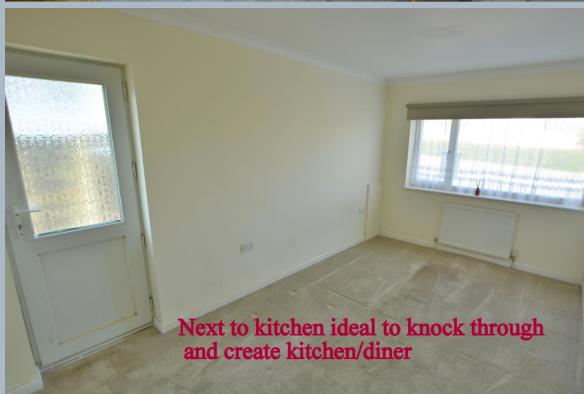

- Generous size entrance hall with under stairs storage
- Kitchen/breakfast room finished in a range of base and eye level mounted units with complementary worktops, a built-in oven and microwave oven, gas hob with chimney style extractor hood, integrated dishwasher, space for washing machine, tumble dryer and fridge freezer
- Second reception room with potential to convert back to a garage or knock through to kitchen to create a superb kitchen/dining
- Dual aspect sitting room with wood burning stove
- Two double bedrooms, both with space for wardrobes and garden views
- Ground floor family bathroom with shower cubicle, separate bath, pedestal wash hand basin and WC
- Conservatory with double glazed roof and radiator for all year-round use
- On the first floor are two generous size double bedrooms, both dual aspect
- Bedrooms and family bathroom with a ceiling height of 5ft 8in
- Second family bathroom situated on the first floor with bath and shower over, pedestal wash hand basin and WC
- Outside: a private south-east facing garden mainly laid to lawn enclosed by timber fencing