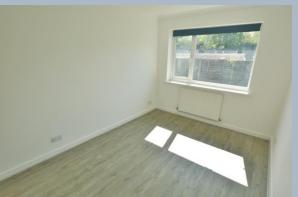

- Generous size entrance hall with under stairs storage
- Kitchen/breakfast room finished in a range of base and eye level mounted units with complementary worktops, a built-in oven and microwave oven, gas hob with chimney style extractor hood, integrated dishwasher, space for washing machine, tumble dryer and fridge freezer
- Second reception room with potential to convert back to a garage or knock through to kitchen to create a superb kitchen/dining
- Dual aspect sitting room with wood burning stove
- Two double bedrooms, both with space for wardrobes and garden views
- Ground floor family bathroom with shower cubicle, separate bath, pedestal wash hand basin and WC
- Conservatory with double glazed roof and radiator for all year-round use
- On the first floor are two generous size double bedrooms, both dual aspect
- Bedrooms and family bathroom with a ceiling height of 5ft 8in
- Second family bathroom situated on the first floor with bath and shower over, pedestal wash hand basin and WC
- Outside: a private south-east facing garden mainly laid to lawn enclosed by timber fencing