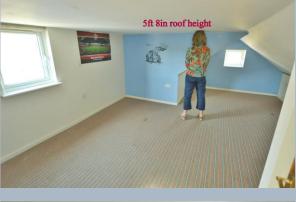

- Generous size entrance hall with under stairs storage
- Kitchen/breakfast room finished in a range of base and eye level mounted units with complementary worktops, a built-in oven and microwave oven, gas hob with chimney style extractor hood, integrated dishwasher, space for washing machine, tumble dryer and fridge freezer
- Second reception room with potential to convert back to a garage or knock through to kitchen to create a superb kitchen/dining
- Dual aspect sitting room with wood burning stove
- Two double bedrooms, both with space for wardrobes and garden views
- Ground floor family bathroom with shower cubicle, separate bath, pedestal wash hand basin and WC
- Conservatory with double glazed roof and radiator for all year-round use
- On the first floor are two generous size double bedrooms, both dual aspect
- Bedrooms and family bathroom with a ceiling height of 5ft 8in
- Second family bathroom situated on the first floor with bath and shower over, pedestal wash hand basin and WC
- Outside: a private south-east facing garden mainly laid to lawn enclosed by timber fencing