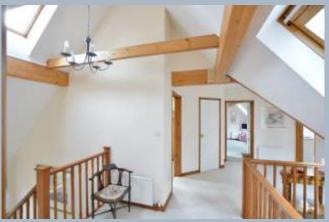

- 2,763 sq ft of spacious accommodation.
- Impressive galleried entrance hall with vaulted ceiling
- Set on 0.26 of an acre of completely private land with a tranquil environment
- Shaker style kitchen/breakfast room with granite worktops, a range of integrated appliances and patio doors opening onto the garden
- 3 reception rooms and a lovely double glazed conservatory
- 4 double bedrooms, all with beamed, vaulted ceilings and a light and airy feel
- Three modern bathrooms (2 en suite)
- Bright and spacious master bedroom with a triple aspect and a treetop surrounds
- Bedroom 2 includes a private balcony overlooking the beautiful garden
- Generous Integral double garage (19'11" x 17')
- The conservatory, lounge and dining room are all linked by sliding double glazed doors, which is ideal for entertaining
- Stunning well-kept garden which enjoys the summer sun throughout the day and really comes to life in April with all the different colours of the various flowers and shrubs. The garden measures approximately 130ft long and at the widest point measures 72ft across narrowing to 30ft