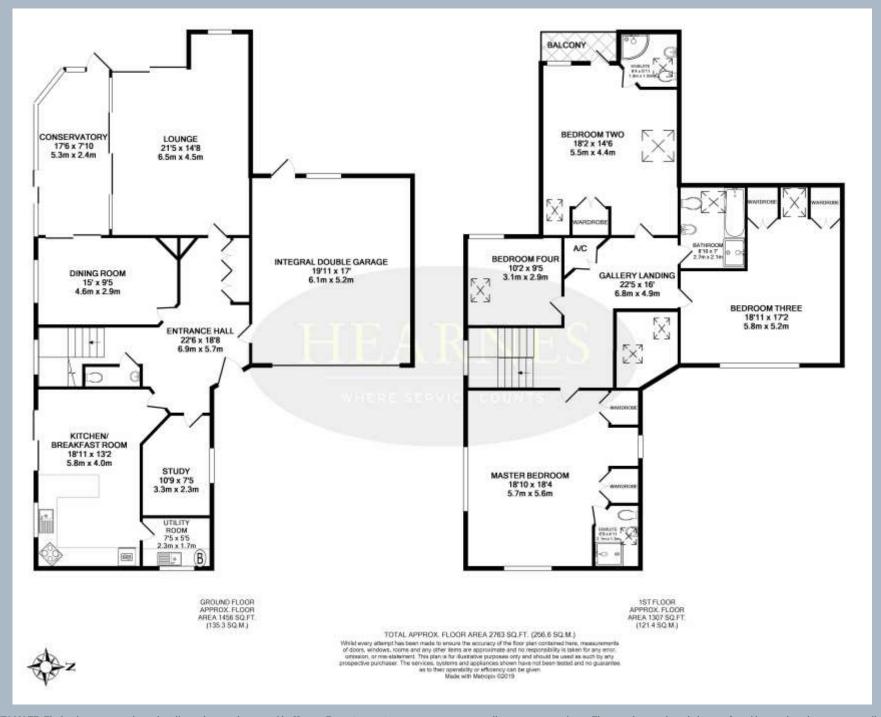

- 2,763 sq ft of spacious accommodation.
- Impressive galleried entrance hall with vaulted ceiling
- Set on 0.26 of an acre of completely private land with a tranquil environment
- Shaker style kitchen/breakfast room with granite worktops, a range of integrated appliances and patio doors opening onto the garden
- 3 reception rooms and a lovely double glazed conservatory
- 4 double bedrooms, all with beamed, vaulted ceilings and a light and airy feel
- Three modern bathrooms (2 en suite)
- Bright and spacious master bedroom with a triple aspect and a treetop surrounds
- Bedroom 2 includes a private balcony overlooking the beautiful garden
- Generous Integral double garage (19'11" x 17')
- The conservatory, lounge and dining room are all linked by sliding double glazed doors, which is ideal for entertaining
- Stunning well-kept garden which enjoys the summer sun throughout the day and really comes to life in April with all the different colours of the various flowers and shrubs. The garden measures approximately 130ft long and at the widest point measures 72ft across narrowing to 30ft