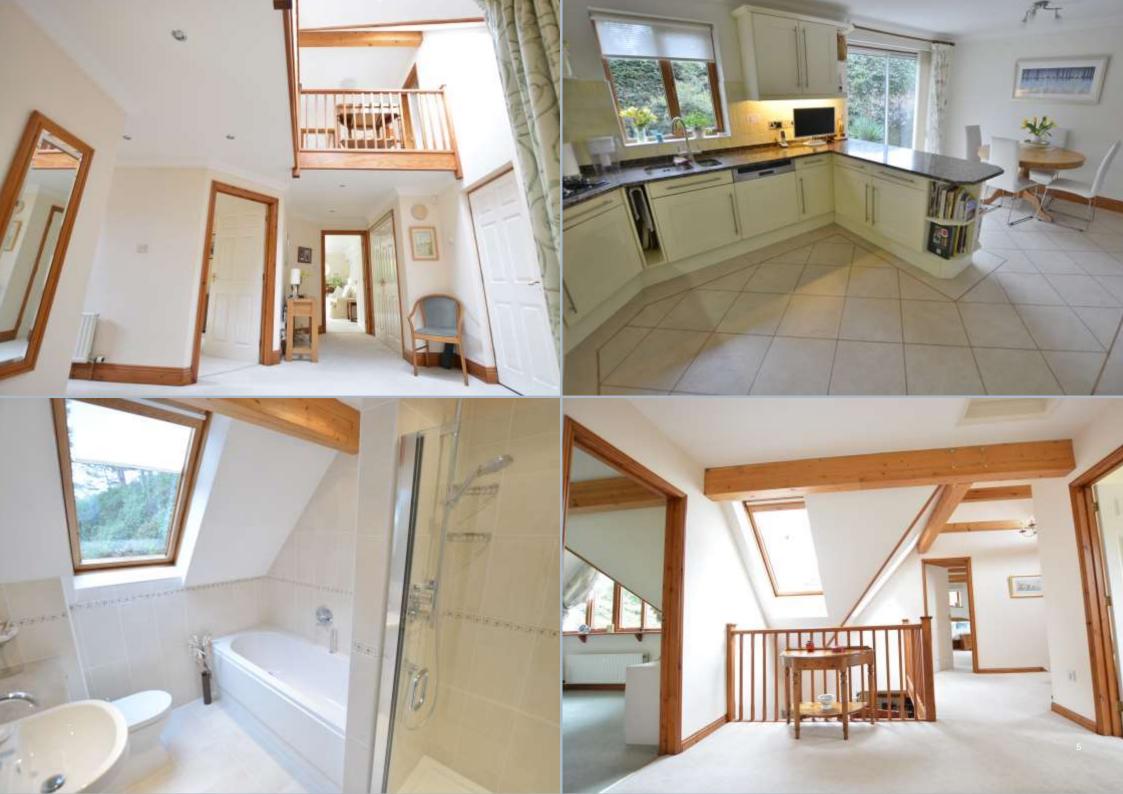

- 2,763 sq ft of spacious accommodation.
- Impressive galleried entrance hall with vaulted ceiling
- Set on 0.26 of an acre of completely private land with a tranquil environment
- Shaker style kitchen/breakfast room with granite worktops, a range of integrated appliances and patio doors opening onto the garden
- 3 reception rooms and a lovely double glazed conservatory
- 4 double bedrooms, all with beamed, vaulted ceilings and a light and airy feel
- Three modern bathrooms (2 en suite)
- Bright and spacious master bedroom with a triple aspect and a treetop surrounds
- Bedroom 2 includes a private balcony overlooking the beautiful garden
- Generous Integral double garage (19'11" x 17')
- The conservatory, lounge and dining room are all linked by sliding double glazed doors, which is ideal for entertaining
- Stunning well-kept garden which enjoys the summer sun throughout the day and really comes to life in April with all the different colours of the various flowers and shrubs. The garden measures approximately 130ft long and at the widest point measures 72ft across narrowing to 30ft