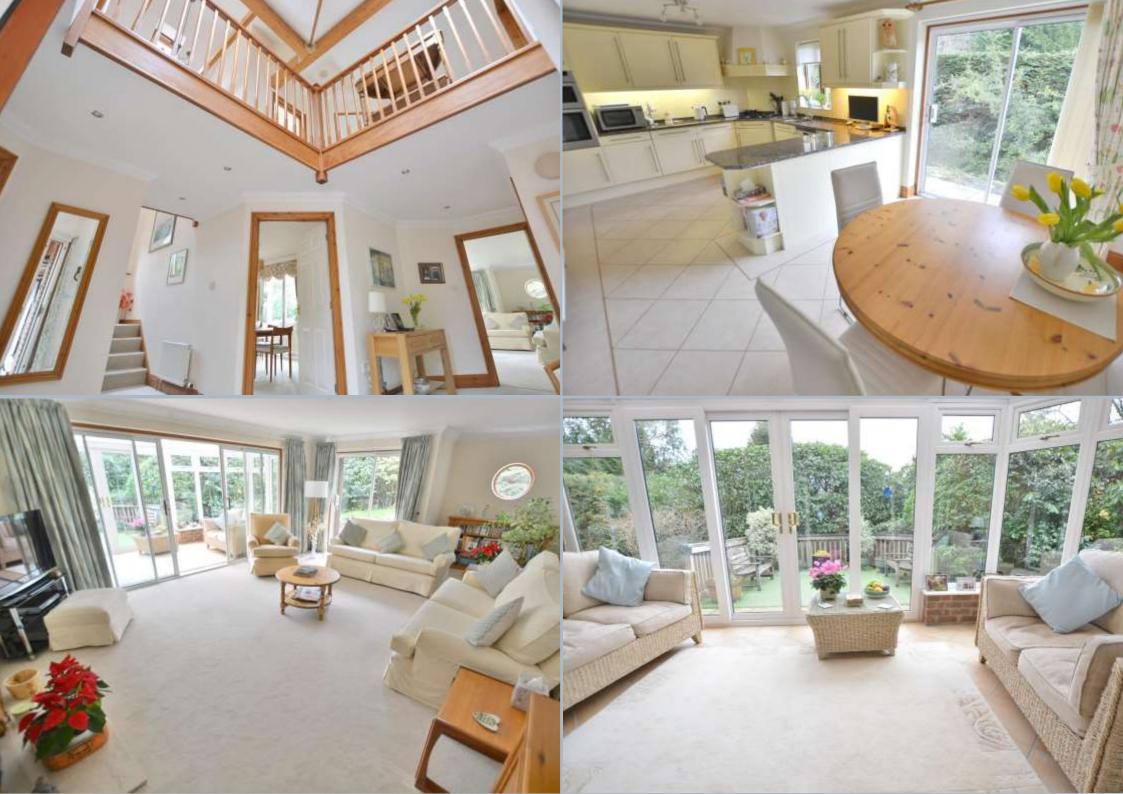

- 2,763 sq ft of spacious accommodation.
- Impressive galleried entrance hall with vaulted ceiling
- Set on 0.26 of an acre of completely private land with a tranquil environment
- Shaker style kitchen/breakfast room with granite worktops, a range of integrated appliances and patio doors opening onto the garden
- 3 reception rooms and a lovely double glazed conservatory
- 4 double bedrooms, all with beamed, vaulted ceilings and a light and airy feel
- Three modern bathrooms (2 en suite)
- Bright and spacious master bedroom with a triple aspect and a treetop surrounds
- Bedroom 2 includes a private balcony overlooking the beautiful garden
- Generous Integral double garage (19'11" x 17')
- The conservatory, lounge and dining room are all linked by sliding double glazed doors, which is ideal for entertaining
- Stunning well-kept garden which enjoys the summer sun throughout the day and really comes to life in April with all the different colours of the various flowers and shrubs. The garden measures approximately 130ft long and at the widest point measures 72ft across narrowing to 30ft