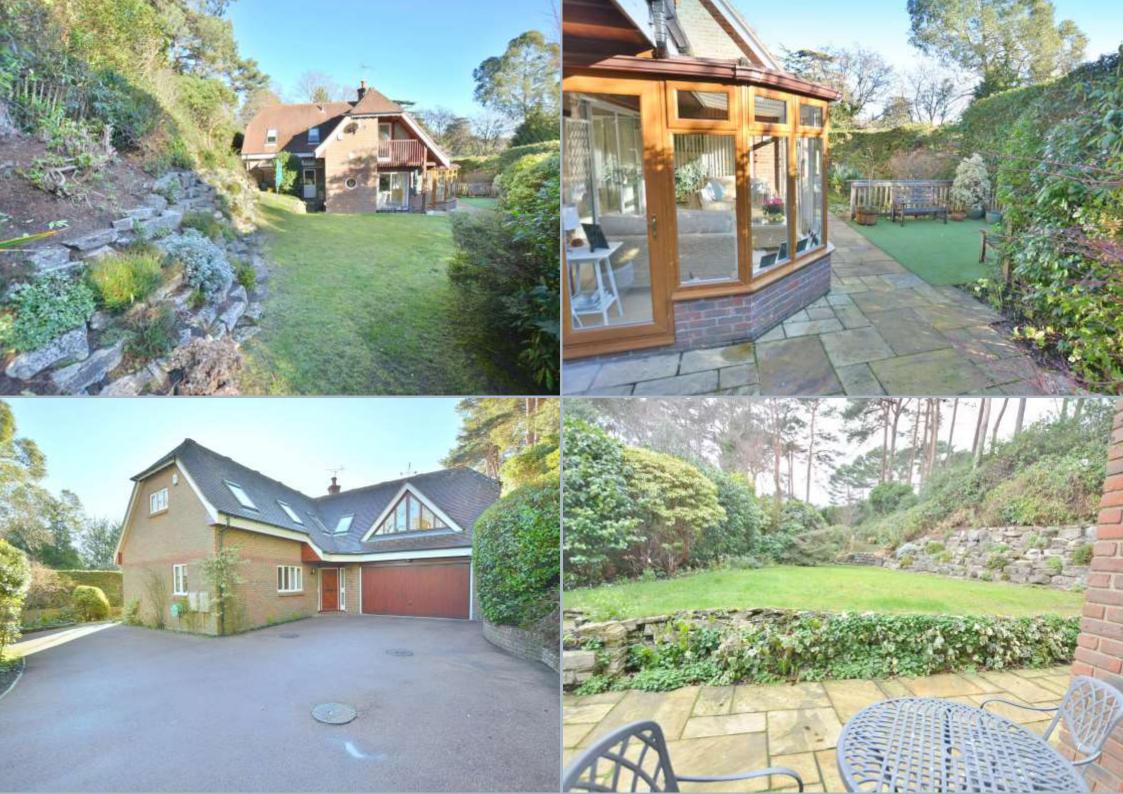

## Bingham Avenue, Canford Cliffs, Poole, Dorset, BH14 8ND Freehold price £1,250,000

A unique detached family home accessed via a 100ft drive in a secluded and elevated location, less than a mile from Parkstone Golf Club, Canford Cliffs Village and the sandy beach at Shore Road, with four double bedrooms, three bathrooms and three reception rooms.

- 2,763 sq ft of spacious accommodation.
- Impressive galleried entrance hall with vaulted ceiling
- Set on 0.26 of an acre of completely private land with a tranquil environment
- Shaker style kitchen/breakfast room with granite worktops, a range of integrated appliances and patio doors opening onto the garden
- 3 reception rooms and a lovely double glazed conservatory
- 4 double bedrooms, all with beamed, vaulted ceilings and a light and airy feel
- Three modern bathrooms (2 en suite)
- Bright and spacious master bedroom with a triple aspect and a treetop surrounds
- Bedroom 2 includes a private balcony overlooking the beautiful garden
- Generous Integral double garage (19'11" x 17')
- The conservatory, lounge and dining room are all linked by sliding double glazed doors, which is ideal for entertaining
- Stunning well-kept garden which enjoys the summer sun throughout the day and really comes to life in April with all the different colours of the various flowers and shrubs. The garden measures approximately 130ft long and at the widest point measures 72ft across narrowing to 30ft

The property is set amongst other substantial detached homes of similar size and stature in this prime residential area on an elevated plot.

Poole Town Centre 2.5 miles. Bournemouth Town Centre 3.6 miles. Nearest beach 0.7 mile. Canford Cliffs Village 1 mile. Parkstone Golf Club 0.8 mile. Ashley Cross 1.7 miles. Lilliput shops 0.5 mile. London 110 miles. Southampton 35 miles. Portsmouth 55 miles.