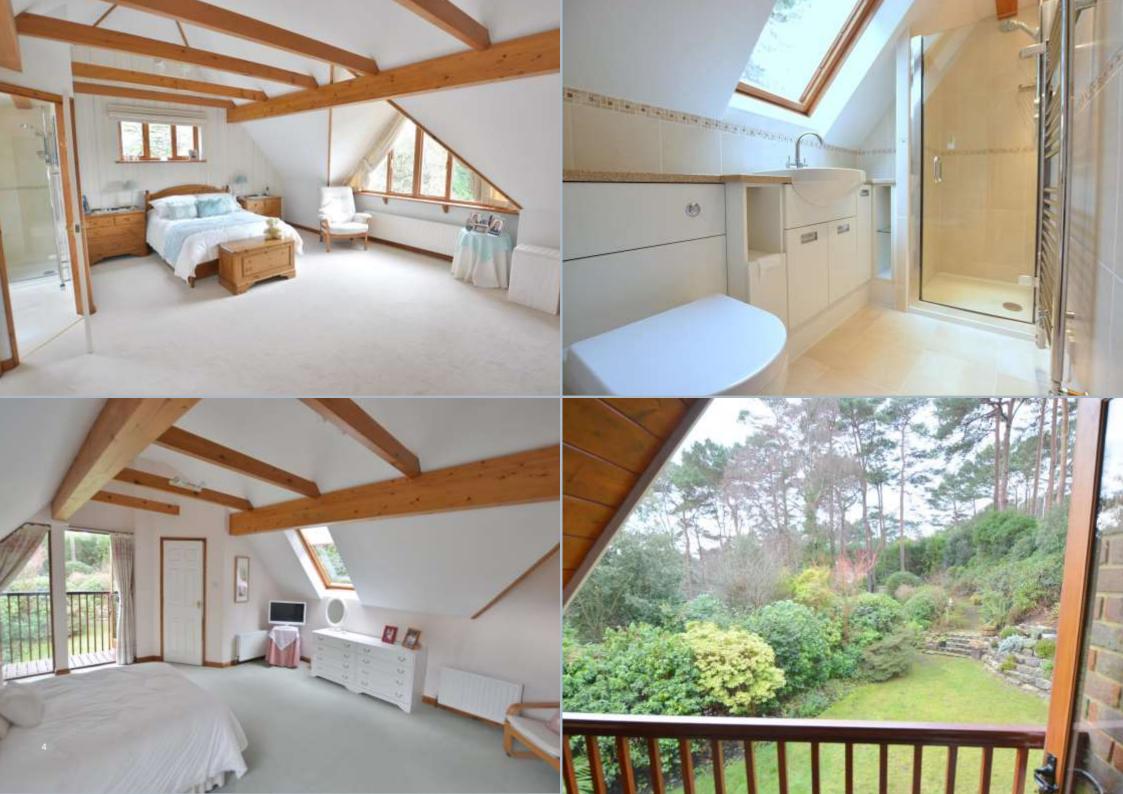

- 2,763 sq ft of spacious accommodation.
- Impressive galleried entrance hall with vaulted ceiling
- Set on 0.26 of an acre of completely private land with a tranquil environment
- Shaker style kitchen/breakfast room with granite worktops, a range of integrated appliances and patio doors opening onto the garden
- 3 reception rooms and a lovely double glazed conservatory
- 4 double bedrooms, all with beamed, vaulted ceilings and a light and airy feel
- Three modern bathrooms (2 en suite)
- Bright and spacious master bedroom with a triple aspect and a treetop surrounds
- Bedroom 2 includes a private balcony overlooking the beautiful garden
- Generous Integral double garage (19'11" x 17')
- The conservatory, lounge and dining room are all linked by sliding double glazed doors, which is ideal for entertaining
- Stunning well-kept garden which enjoys the summer sun throughout the day and really comes to life in April with all the different colours of the various flowers and shrubs. The garden measures approximately 130ft long and at the widest point measures 72ft across narrowing to 30ft