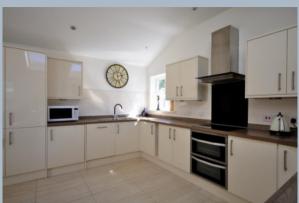

On entering the property you are immediately greeted by a bright and spacious hallway with high gloss Walnut effect wood flooring extending through to the principal rooms. Access to a modern fitted cloakroom is also from here. The living room is light and airy with a large picture window overlooking the front garden, from this room access via double doors to another room which is currently utilised as a study/occasional bedroom. The current owners have extended to include a fabulous kitchen /dining room which is one of the highlights of this bungalow. There are ample high gloss floor and wall mounted units with wood effect worktops and upstand. Integrated appliances are also available. This room enjoys a vaulted ceiling and roof light windows that really allow maximum light and space into the room. Double doors lead into the conservatory which has a glass roof and is the perfect space to sit and enjoy the garden.