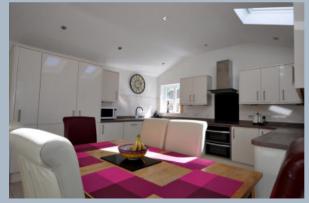

On entering the property you are immediately greeted by a bright and spacious hallway with high gloss Walnut effect wood flooring extending through to the principal rooms. Access to a modern fitted cloakroom is also from here. The living room is light and airy with a large picture window overlooking the front garden, from this room access via double doors to another room which is currently utilised as a study/occasional bedroom. The current owners have extended to include a fabulous kitchen /dining room which is one of the highlights of this bungalow. There are ample high gloss floor and wall mounted units with wood effect worktops and upstand. Integrated appliances are also available. This room enjoys a vaulted ceiling and roof light windows that really allow maximum light and space into the room. Double doors lead into the conservatory which has a glass roof and is the perfect space to sit and enjoy the garden.