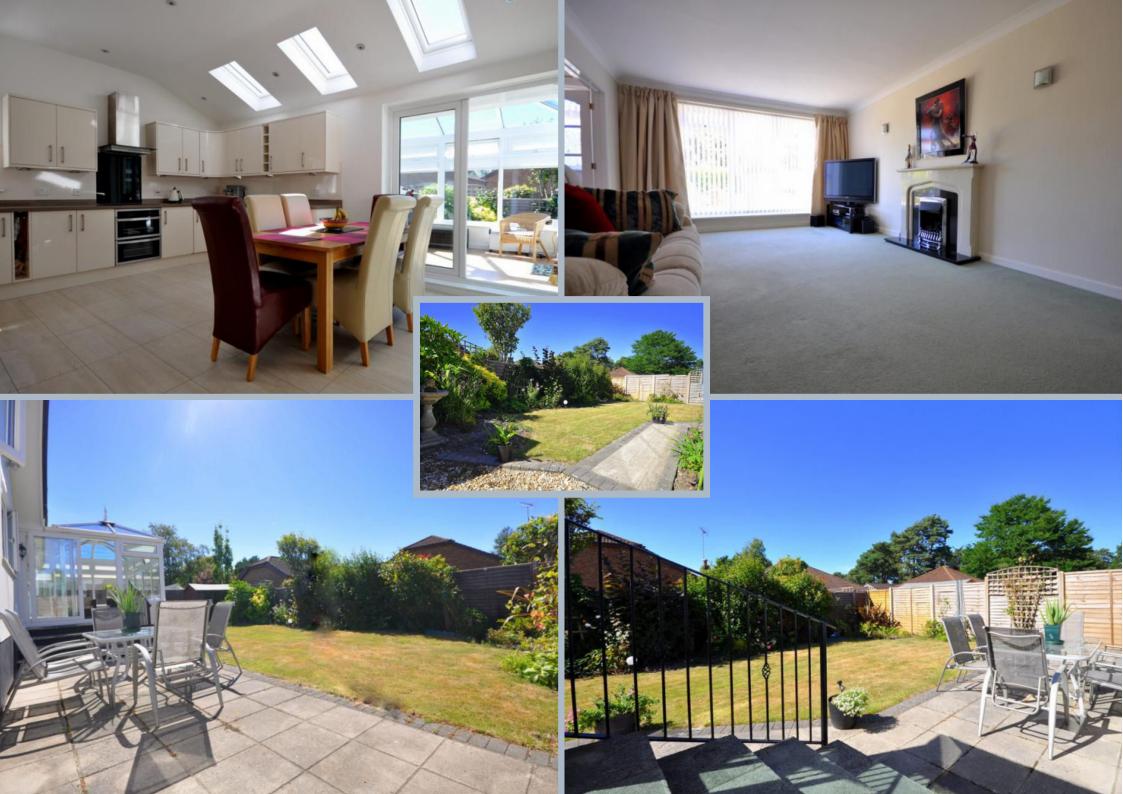

On entering the property you are immediately greeted by a bright and spacious hallway with high gloss Walnut effect wood flooring extending through to the principal rooms. Access to a modern fitted cloakroom is also from here. The living room is light and airy with a large picture window overlooking the front garden, from this room access via double doors to another room which is currently utilised as a study/occasional bedroom. The current owners have extended to include a fabulous kitchen /dining room which is one of the highlights of this bungalow. There are ample high gloss floor and wall mounted units with wood effect worktops and upstand. Integrated appliances are also available. This room enjoys a vaulted ceiling and roof light windows that really allow maximum light and space into the room. Double doors lead into the conservatory which has a glass roof and is the perfect space to sit and enjoy the garden.

Outside the gardens are private and well enclosed. An area of lawn is edged by flower beds and borders and patio area gives ample space for alfresco dining.

Internal inspection is strongly advised to appreciate the spacious accommodation and superior location on offer.