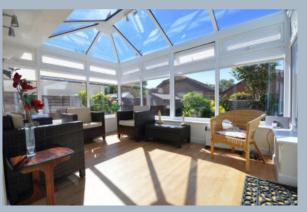

On entering the property you are immediately greeted by a bright and spacious hallway with high gloss Walnut effect wood flooring extending through to the principal rooms. Access to a modern fitted cloakroom is also from here. The living room is light and airy with a large picture window overlooking the front garden, from this room access via double doors to another room which is currently utilised as a study/occasional bedroom. The current owners have extended to include a fabulous kitchen /dining room which is one of the highlights of this bungalow. There are ample high gloss floor and wall mounted units with wood effect worktops and upstand. Integrated appliances are also available. This room enjoys a vaulted ceiling and roof light windows that really allow maximum light and space into the room. Double doors lead into the conservatory which has a glass roof and is the perfect space to sit and enjoy the garden.