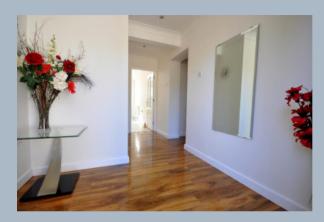

On entering the property you are immediately greeted by a bright and spacious hallway with high gloss Walnut effect wood flooring extending through to the principal rooms. Access to a modern fitted cloakroom is also from here. The living room is light and airy with a large picture window overlooking the front garden, from this room access via double doors to another room which is currently utilised as a study/occasional bedroom. The current owners have extended to include a fabulous kitchen /dining room which is one of the highlights of this bungalow. There are ample high gloss floor and wall mounted units with wood effect worktops and upstand. Integrated appliances are also available. This room enjoys a vaulted ceiling and roof light windows that really allow maximum light and space into the room. Double doors lead into the conservatory which has a glass roof and is the perfect space to sit and enjoy the garden.