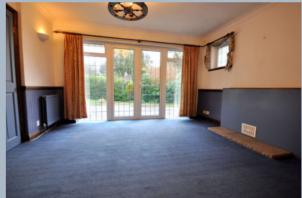

The spacious accommodation is well presented throughout, and comprises of a generous entrance/dining hall with access to all principal rooms. A generous sitting room has a feature fireplace with brick flue and open grate, vaulted ceilings with a dual aspect. The kitchen/breakfast room offers an extensive range of floor and wall mounted units, complimenting work surfaces. A vaulted ceiling again gives a great feeling of space and light and a door gives access to the outside the nearby single garage.