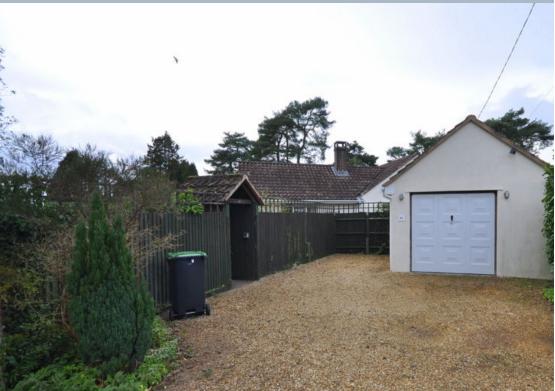

The three double bedrooms are serviced by the family bathroom and nearby shower room, both modern and traditional in design the shower having twin basins.

Outside the property sits on a lovely corner plot with a drive way leading to the large single garage with up and over door, power and light. The gardens wrap around the property and enjoy a secluded feel, enclosed by mature trees and shrubs with hedging and fencing. Area of lawn and an area of patio perfect for enjoying the sun in the warmer months.