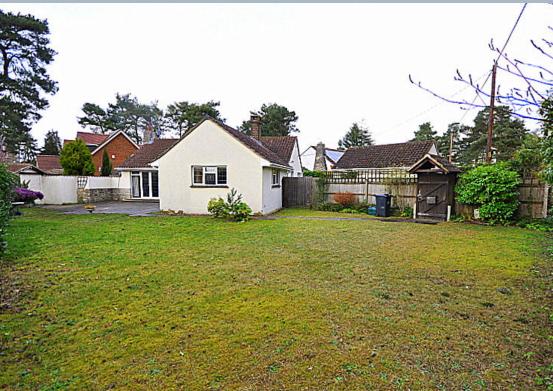

The three double bedrooms are serviced by the family bathroom and nearby shower room, both modern and traditional in design the shower having twin basins.

Outside the property sits on a lovely corner plot with a drive way leading to the large single garage with up and over door, power and light. The gardens wrap around the property and enjoy a secluded feel, enclosed by mature trees and shrubs with hedging and fencing. Area of lawn and an area of patio perfect for enjoying the sun in the warmer months.