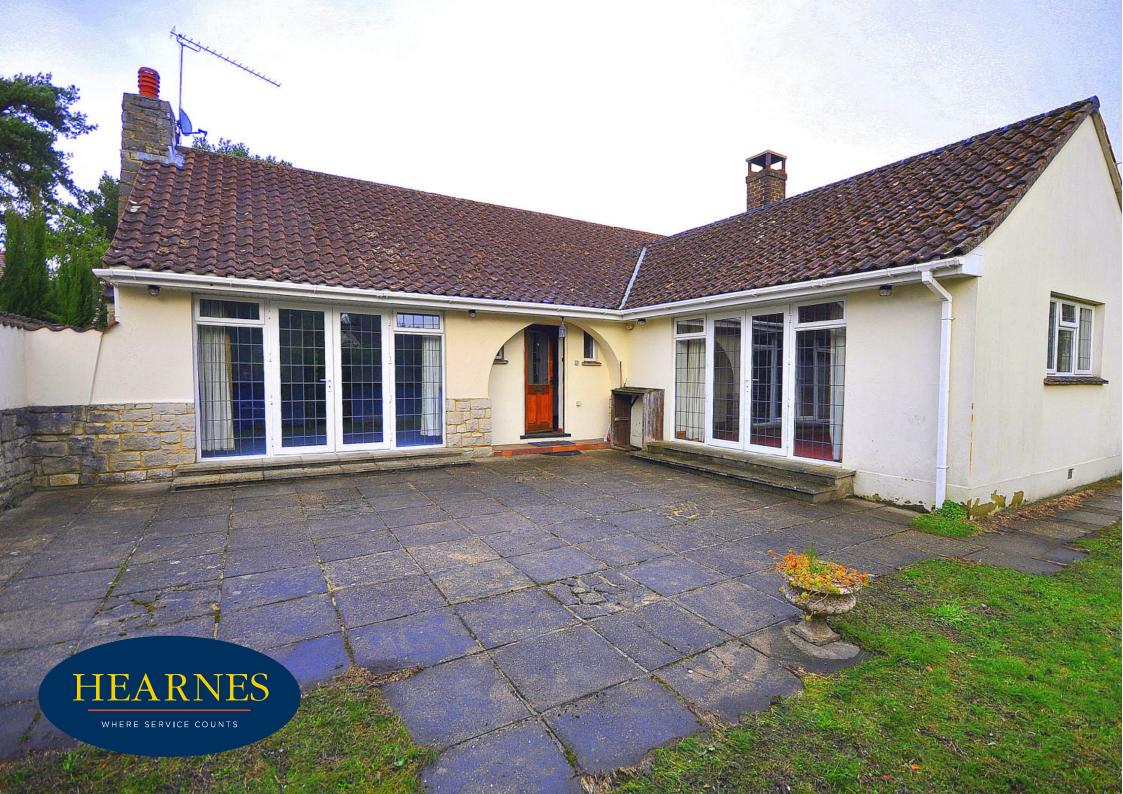

## St Leonards. Ringwood, Hampshire, BH24 2QJ FREEHOLD

A well-presented detached bungalow situated in a most sought after location within the confines of St Leonards. Situated on the outskirts of the market town of Ringwood which boasts some wonderful woodland areas with the renowned Moors Valley Country Park and the Castleman Trailway providing some excellent opportunities for those who enjoy outdoor pursuits. The area offers excellent transportation links to the major centres of Bournemouth, Poole, Salisbury and Southampton. There are mainline train stations and international airports at Bournemouth and Southampton. Ringwood also offers a major coach and bus station with the National Express coaches travelling regularly to London and its airports. The golden sands of Bournemouth beaches and the New Forest National Park are also within easy reach.

The three double bedrooms are serviced by the family bathroom and nearby shower room, both modern and traditional in design the shower having twin basins.

Outside the property sits on a lovely corner plot with a drive way leading to the large single garage with up and over door, power and light. The gardens wrap around the property and enjoy a secluded feel, enclosed by mature trees and shrubs with hedging and fencing. Area of lawn and an area of patio perfect for enjoying the sun in the warmer months.