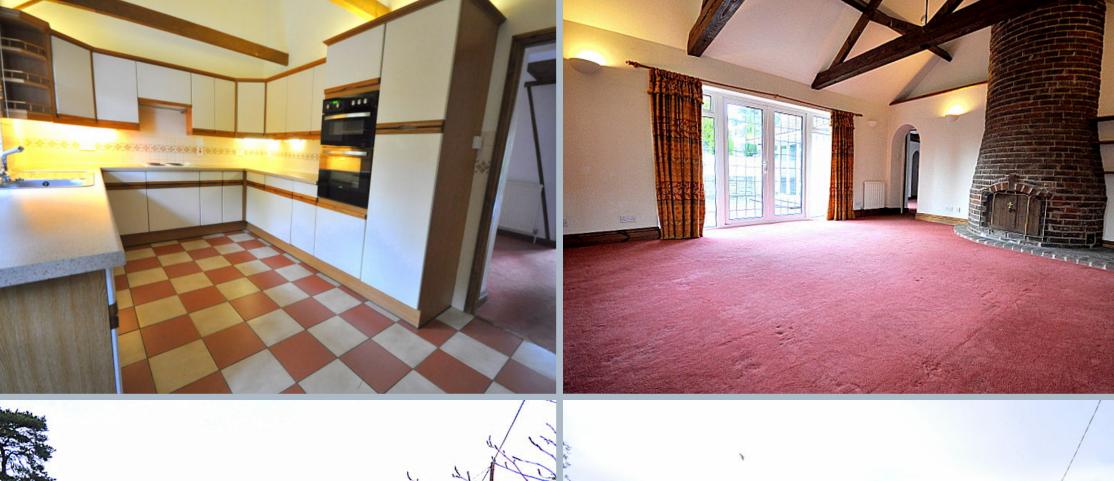

The spacious accommodation is well presented throughout, and comprises of a generous entrance/dining hall with access to all principal rooms. A generous sitting room has a feature fireplace with brick flue and open grate, vaulted ceilings with a dual aspect. The kitchen/breakfast room offers an extensive range of floor and wall mounted units, complimenting work surfaces. A vaulted ceiling again gives a great feeling of space and light and a door gives access to the outside the nearby single garage.