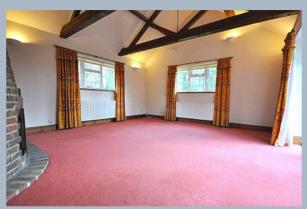

The spacious accommodation is well presented throughout, and comprises of a generous entrance/dining hall with access to all principal rooms. A generous sitting room has a feature fireplace with brick flue and open grate, vaulted ceilings with a dual aspect. The kitchen/breakfast room offers an extensive range of floor and wall mounted units, complimenting work surfaces. A vaulted ceiling again gives a great feeling of space and light and a door gives access to the outside the nearby single garage.