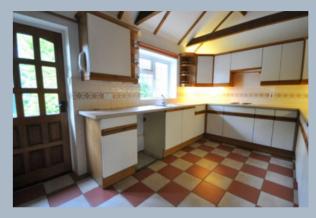

The spacious accommodation is well presented throughout, and comprises of a generous entrance/dining hall with access to all principal rooms. A generous sitting room has a feature fireplace with brick flue and open grate, vaulted ceilings with a dual aspect. The kitchen/breakfast room offers an extensive range of floor and wall mounted units, complimenting work surfaces. A vaulted ceiling again gives a great feeling of space and light and a door gives access to the outside the nearby single garage.