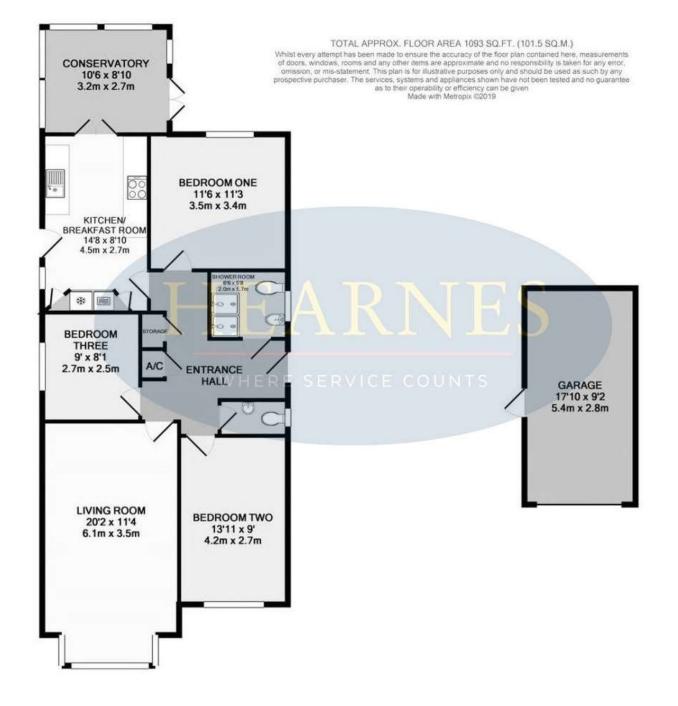

## Jacqueline Road, Parkstone, Poole, Dorset, BH12 3JQ Freehold Price £375,000

An immaculate 3 double bedroom detached bungalow, set in a cul-de-sac location with a landscaped garden, vegetable garden, generous driveway, garage, potting shed and greenhouse. Added benefits include gas central heating via radiators and double glazing. The bungalow is located within ½ a mile of Tesco Express on Ringwood Road which has a main bus route into Poole Town Centre and Bournemouth.

- 3 double bedrooms (fitted wardrobes in bedroom 1)
- Well equipped kitchen/breakfast room including a double oven, induction hob, integrated dishwasher and a microwave oven
- Modern shower room and additional cloakroom
- Detached garage with power & light
- Driveway for at least two cars
- Low maintenance rear garden with an extra vegetable garden including potting shed, greenhouse and vegetable plot
- Double glazed conservatory (built in 2015)
- All carpets and blinds plus wardrobes in bedroom 1 and 2 included in sale
- Gas central heating & double glazing