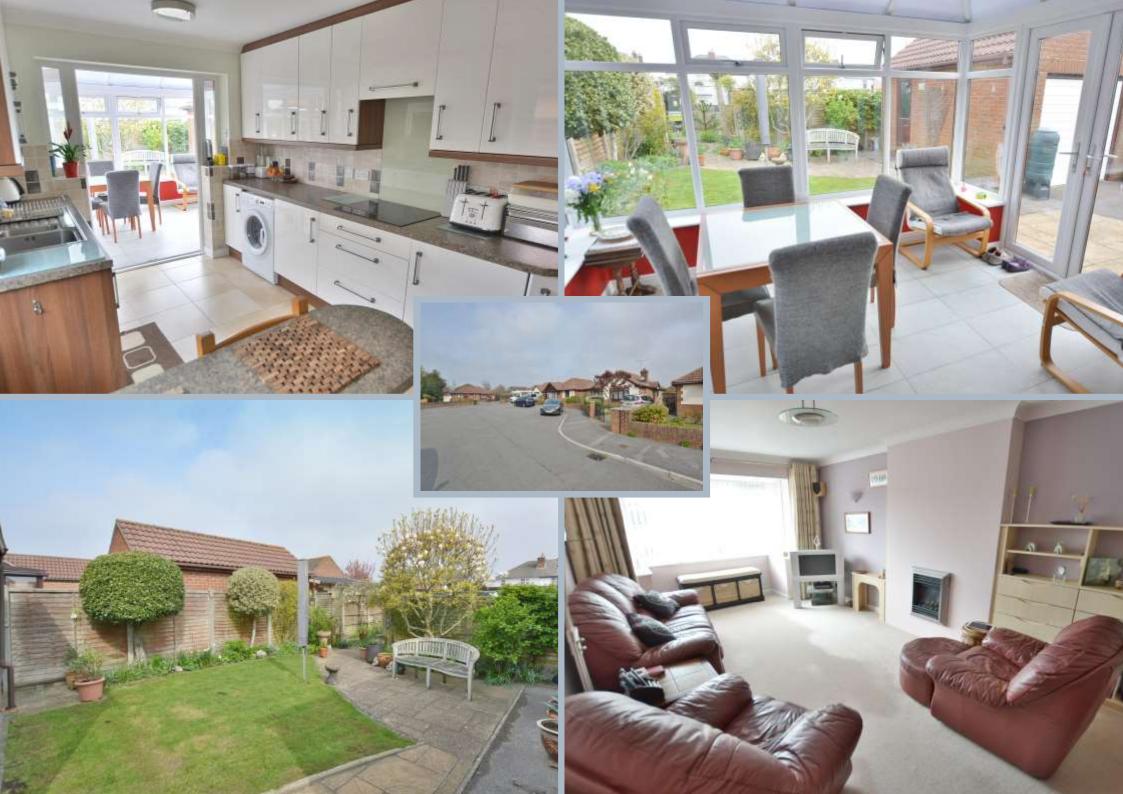

- 3 double bedrooms (fitted wardrobes in bedroom 1)
- Well equipped kitchen/breakfast room including a double oven, induction hob, integrated dishwasher and a microwave oven
- Modern shower room and additional cloakroom
- Detached garage with power & light
- Driveway for at least two cars
- Low maintenance rear garden with an extra vegetable garden including potting shed, greenhouse and vegetable plot
- Double glazed conservatory (built in 2015)
- All carpets and blinds plus wardrobes in bedroom 1 and 2 included in sale
- Gas central heating & double glazing

This lovely bungalow is set in a most attractive location in a quiet cul-de-sac along, quite unusually, with approximately 50 other bungalows only. The current owners have resided here since the bungalow was new in 1997 and love the quiet and convenient location. The property is within ½ a mile of Tesco Express, 3.5 miles of Poole and 3.5 miles of Bournemouth Town Centre.