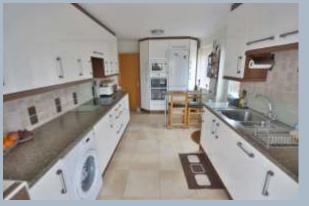

- 3 double bedrooms (fitted wardrobes in bedroom 1)
- Well equipped kitchen/breakfast room including a double oven, induction hob, integrated dishwasher and a microwave oven
- Modern shower room and additional cloakroom
- Detached garage with power & light
- Driveway for at least two cars
- Low maintenance rear garden with an extra vegetable garden including potting shed, greenhouse and vegetable plot
- Double glazed conservatory (built in 2015)
- All carpets and blinds plus wardrobes in bedroom 1 and 2 included in sale
- Gas central heating & double glazing