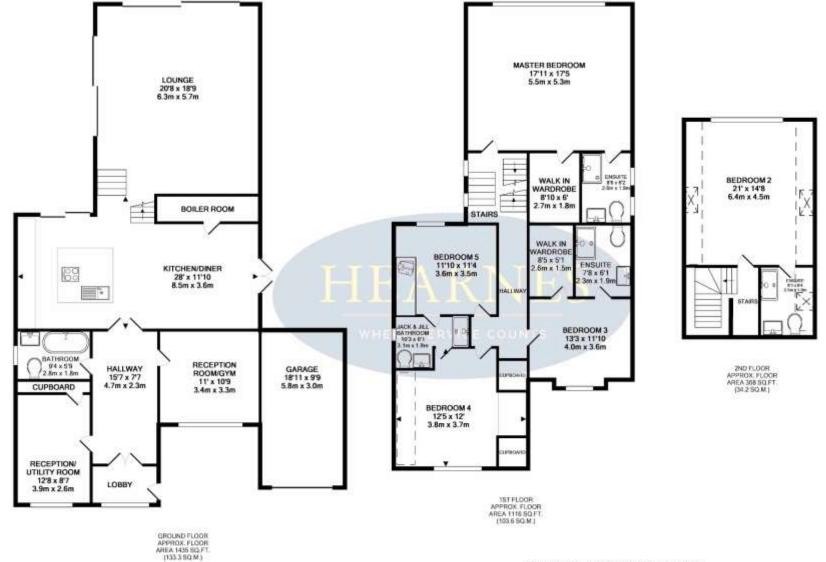

**EPC RATING: C** 

TOTAL APPROX. FLOOR AREA 2919 SQ.FT. (271.2 SQ.M.)

White every electric has been made to ensure the accuracy of the four plan combined here, measurements of doors, whilever, rooms and any other terms are approximate and no responsibility is twen for any elecantesian, an ensurablement. This plan is for financiative purposes only and should be used as each to year, proceeding the purchase. The semnors, systems and applicances shown have not been lested and no guarantee as to their accordably or efficiency and applicance and process as to their accordably or efficiency and applicance.