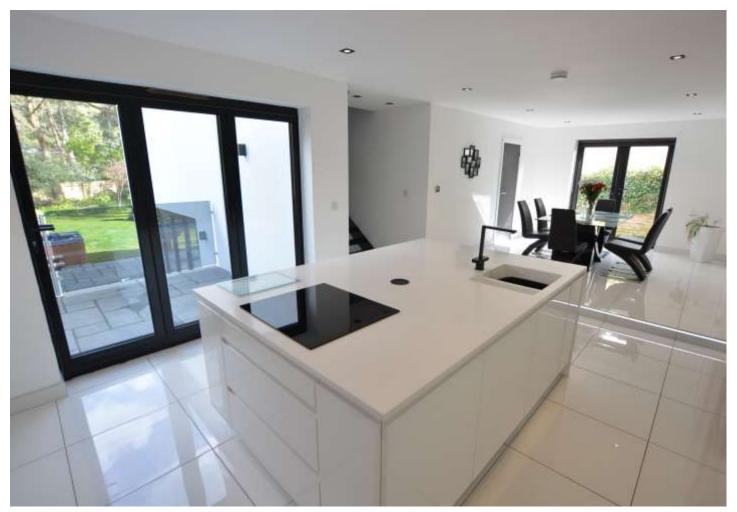

- Stunning 5 bedroom, 5 bathroom architect designed home
  - All bedrooms have en suite shower/bathrooms
- Master and second suites both have walk-in wardrobes
- 3 reception rooms (2 could be used as additional bedrooms)
  - Additional bathroom on ground floor
- Fully fitted kitchen/dining room with doors leading to rear garden
- Carriage driveway providing comfortable parking for three vehicles and leading to the garage
  - Gas fired heating via underfloor & radiators
  - Contemporary double glazing throughout
  - Stunning lounge with dual aspect bi-fold doors to garden
    - Over 3000 sq ft of split-level accommodation
  - Premier established residential location just one mile from Salterns Marina
- Extensive low voltage ceiling downlights throughout as well as subdued lighting in the lounge and various feature LED lights.