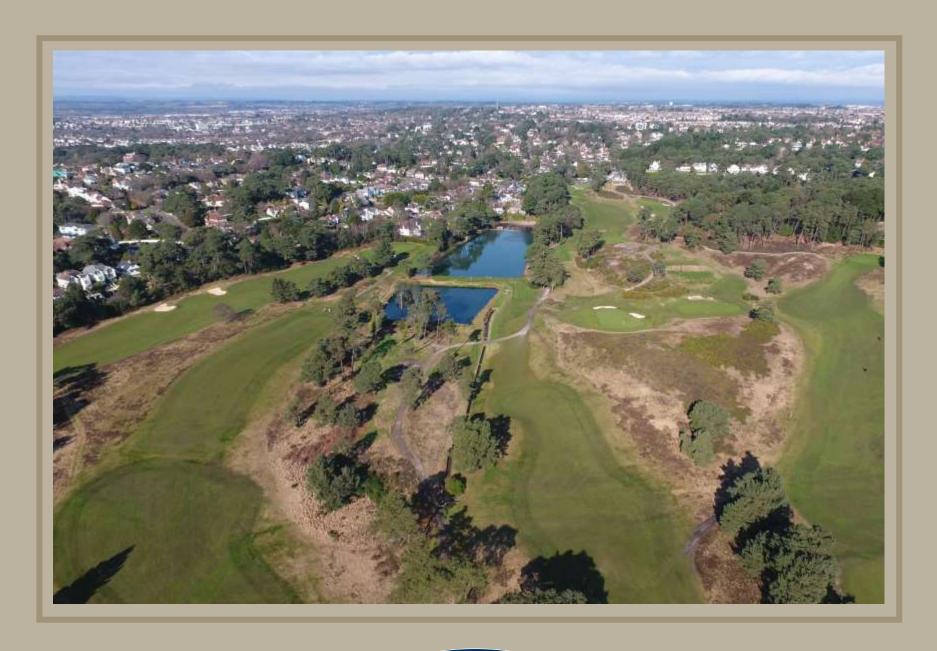

The interaction between the interior and the gardens has been particularly well-planned with wide bi-fold doors and a generous use of large windows throughout the accommodation affording an outlook of greenery from many aspects. Backing directly onto Parkstone Golf Club, there is even a gate at the bottom of the garden leading to the Club House car park, ideal for the keen golfers. Parkstone is one of the premier golf clubs in the area with spectacular harbour views from area of the course. The gardens itself is well established with numerous and varied trees, shrubs and flowers as well as high hedge boundaries providing a good degree of privacy.