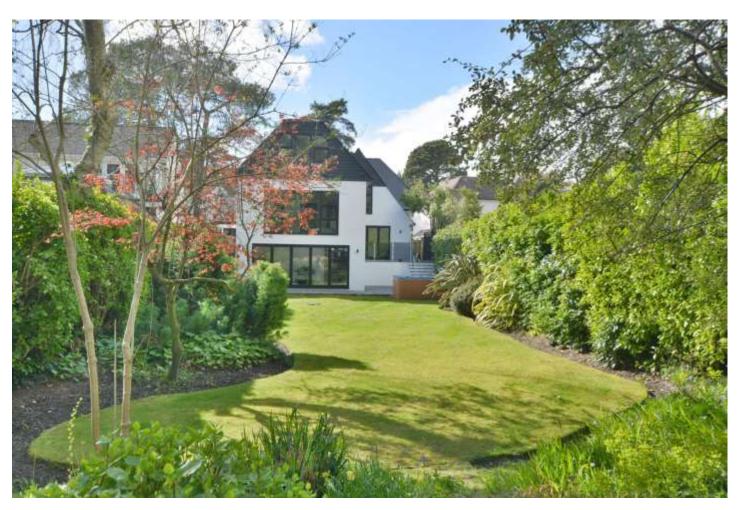

The interaction between the interior and the gardens has been particularly well-planned with wide bi-fold doors and a generous use of large windows throughout the accommodation affording an outlook of greenery from many aspects. Backing directly onto Parkstone Golf Club, there is even a gate at the bottom of the garden leading to the Club House car park, ideal for the keen golfers. Parkstone is one of the premier golf clubs in the area with spectacular harbour views from area of the course. The gardens itself is well established with numerous and varied trees, shrubs and flowers as well as high hedge boundaries providing a good degree of privacy.