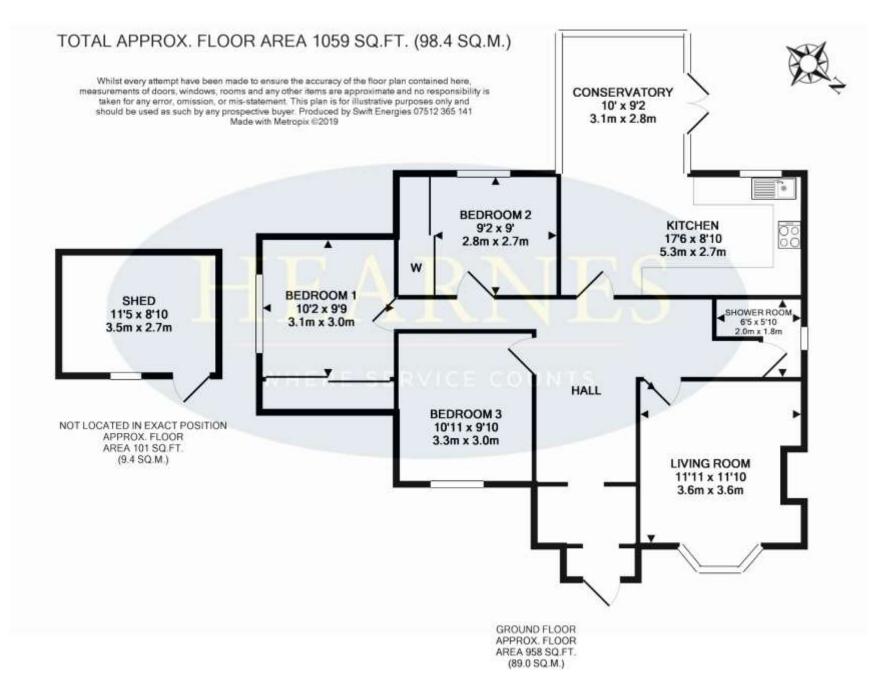

- 3 double bedroom detached bungalow
- Fitted wardrobes in two bedrooms
- Gas heating via radiators
- Double glazing
- Private elevated plot with gated entrance
- Modern shower room
- Conservatory set off the superb modern kitchen
- Well equipped fitted kitchen with a range of high gloss white units, integrated dishwasher, washing machine, ceramic hob with a chimney style hood and a double oven
- Modern, high-quality laminate flooring throughout the bungalow with tiled floors in the kitchen and shower room
- Charming lounge with wood burner and views down to Branksome Recreation Ground
- Front porch, perfect for storage of shoes and coats
- Car port and block paved drive with parking for 3 cars