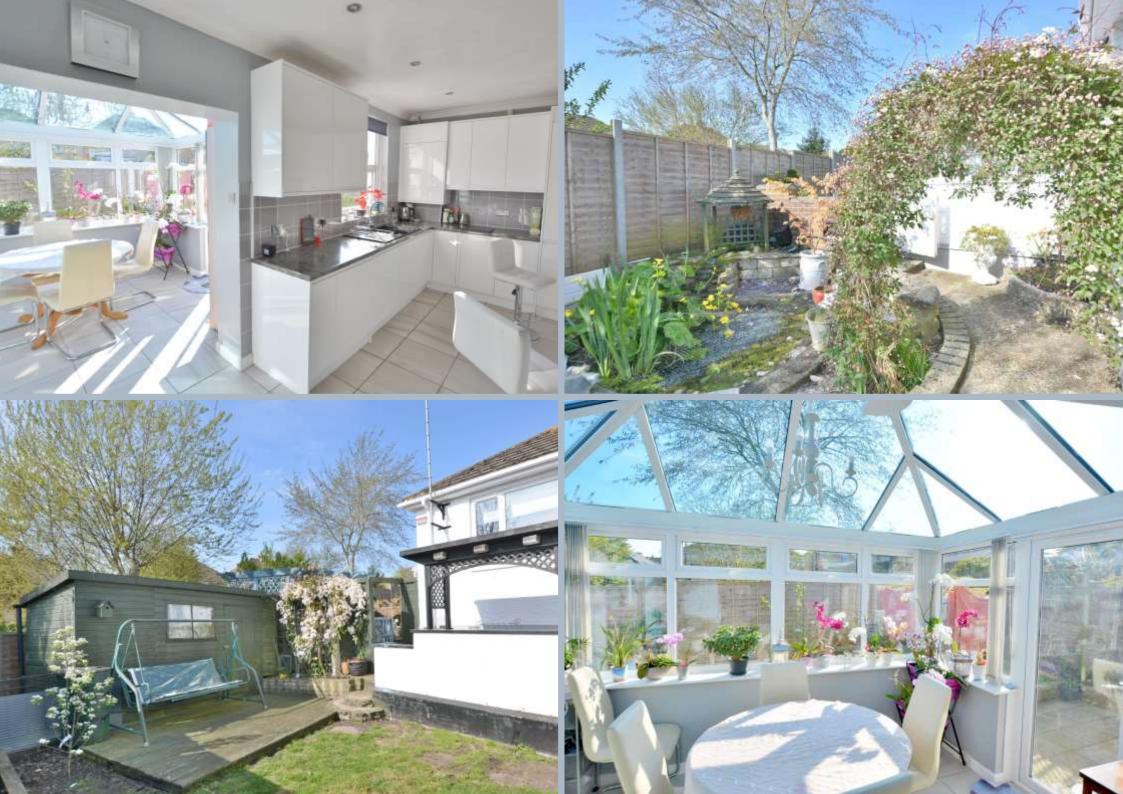

- 3 double bedroom detached bungalow
- Fitted wardrobes in two bedrooms
- Gas heating via radiators
- Double glazing
- Private elevated plot with gated entrance
- Modern shower room
- Conservatory set off the superb modern kitchen
- Well equipped fitted kitchen with a range of high gloss white units, integrated dishwasher, washing machine, ceramic hob with a chimney style hood and a double oven
- Modern, high-quality laminate flooring throughout the bungalow with tiled floors in the kitchen and shower room
- Charming lounge with wood burner and views down to Branksome Recreation Ground
- Front porch, perfect for storage of shoes and coats
- Car port and block paved drive with parking for 3 cars