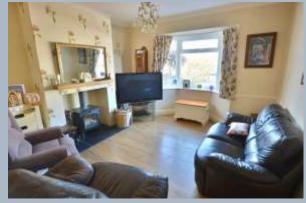

- 3 double bedroom detached bungalow
- Fitted wardrobes in two bedrooms
- Gas heating via radiators
- Double glazing
- Private elevated plot with gated entrance
- Modern shower room
- Conservatory set off the superb modern kitchen
- Well equipped fitted kitchen with a range of high gloss white units, integrated dishwasher, washing machine, ceramic hob with a chimney style hood and a double oven
- Modern, high-quality laminate flooring throughout the bungalow with tiled floors in the kitchen and shower room
- Charming lounge with wood burner and views down to Branksome Recreation Ground
- Front porch, perfect for storage of shoes and coats
- Car port and block paved drive with parking for 3 cars