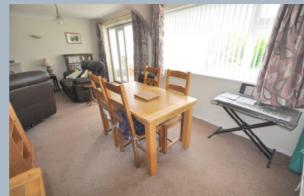

The well-presented accommodation comprises of an entrance hall with two storage cupboards and airing cupboard and provides access to all the rooms. The kitchen has a range of Shaker style floor and wall mounted units, complimenting stone effect worktops, a pantry, integrated oven and grill, four burner gas hob, space for a fridge freezer, dishwasher and washing machine, partially tiled walls, tiled flooring and doorway leading through to the boot room which has a large storage cupboard and provides access to the integral garage and an external door opening onto the rear gardens. The L shaped lounge/dining room has a dual aspect and a feature fireplace with inset woodburner, a doorway through to the kitchen and double door opening into the conservatory which enjoys views over the rear garden and has double doors opening onto the patio area.