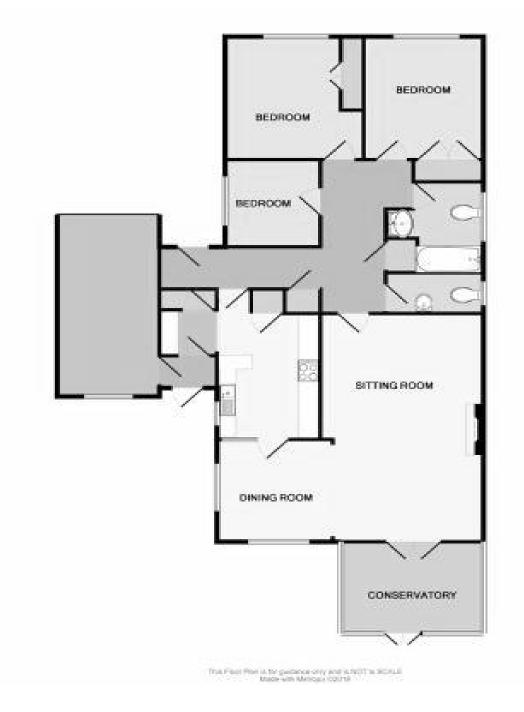

## Verwood, Dorset, BH31 6HY FREEHOLD

A three bedroom detached bungalow situated within a lovely plot on the outskirts of Verwood. The village of Verwood offers excellent primary schools, two shopping areas, a weekly country market, and community hall and leisure facilities.

The well-presented accommodation comprises of an entrance hall with two storage cupboards and airing cupboard and provides access to all the rooms. The kitchen has a range of Shaker style floor and wall mounted units, complimenting stone effect worktops, a pantry, integrated oven and grill, four burner gas hob, space for a fridge freezer, dishwasher and washing machine, partially tiled walls, tiled flooring and doorway leading through to the boot room which has a large storage cupboard and provides access to the integral garage and an external door opening onto the rear gardens. The L shaped lounge/dining room has a dual aspect and a feature fireplace with inset woodburner, a doorway through to the kitchen and double door opening into the conservatory which enjoys views over the rear garden and has double doors opening onto the patio area.

There are three bedrooms two of which are good size doubles and have fitted wardrobes and are all serviced by the family bathroom which has a white suite comprising of a bath with shower attachment over, pedestal wash hand basin and low level WC, ladder style heated towel rail, partially tiled walls and tiled flooring and there is also a separate WC.

The front of the property is approached through wooden gates onto a gravel area providing off road parking and turning and access to the integral garage which has an up and over door, power, lighting, window to the rear and personal door into the boot room. The south facing rear gardens are well enclosed with a variety of flower beds and borders, ponds, a patio area adjoining the property and an area of lawn.