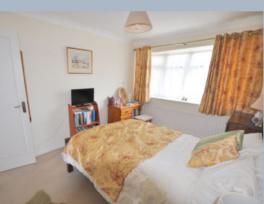

There are three bedrooms two of which are good size doubles and have fitted wardrobes and are all serviced by the family bathroom which has a white suite comprising of a bath with shower attachment over, pedestal wash hand basin and low level WC, ladder style heated towel rail, partially tiled walls and tiled flooring and there is also a separate WC.