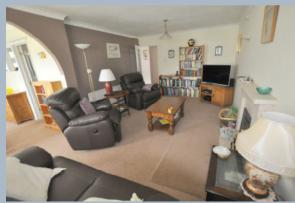

The well-presented accommodation comprises of an entrance hall with two storage cupboards and airing cupboard and provides access to all the rooms. The kitchen has a range of Shaker style floor and wall mounted units, complimenting stone effect worktops, a pantry, integrated oven and grill, four burner gas hob, space for a fridge freezer, dishwasher and washing machine, partially tiled walls, tiled flooring and doorway leading through to the boot room which has a large storage cupboard and provides access to the integral garage and an external door opening onto the rear gardens. The L shaped lounge/dining room has a dual aspect and a feature fireplace with inset woodburner, a doorway through to the kitchen and double door opening into the conservatory which enjoys views over the rear garden and has double doors opening onto the patio area.