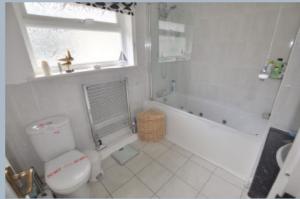

There are three bedrooms two of which are good size doubles and have fitted wardrobes and are all serviced by the family bathroom which has a white suite comprising of a bath with shower attachment over, pedestal wash hand basin and low level WC, ladder style heated towel rail, partially tiled walls and tiled flooring and there is also a separate WC.