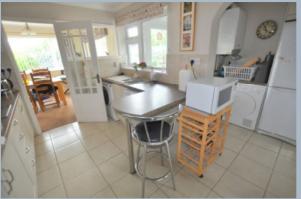

The well-presented accommodation comprises of an entrance hall with two storage cupboards and airing cupboard and provides access to all the rooms. The kitchen has a range of Shaker style floor and wall mounted units, complimenting stone effect worktops, a pantry, integrated oven and grill, four burner gas hob, space for a fridge freezer, dishwasher and washing machine, partially tiled walls, tiled flooring and doorway leading through to the boot room which has a large storage cupboard and provides access to the integral garage and an external door opening onto the rear gardens. The L shaped lounge/dining room has a dual aspect and a feature fireplace with inset woodburner, a doorway through to the kitchen and double door opening into the conservatory which enjoys views over the rear garden and has double doors opening onto the patio area.