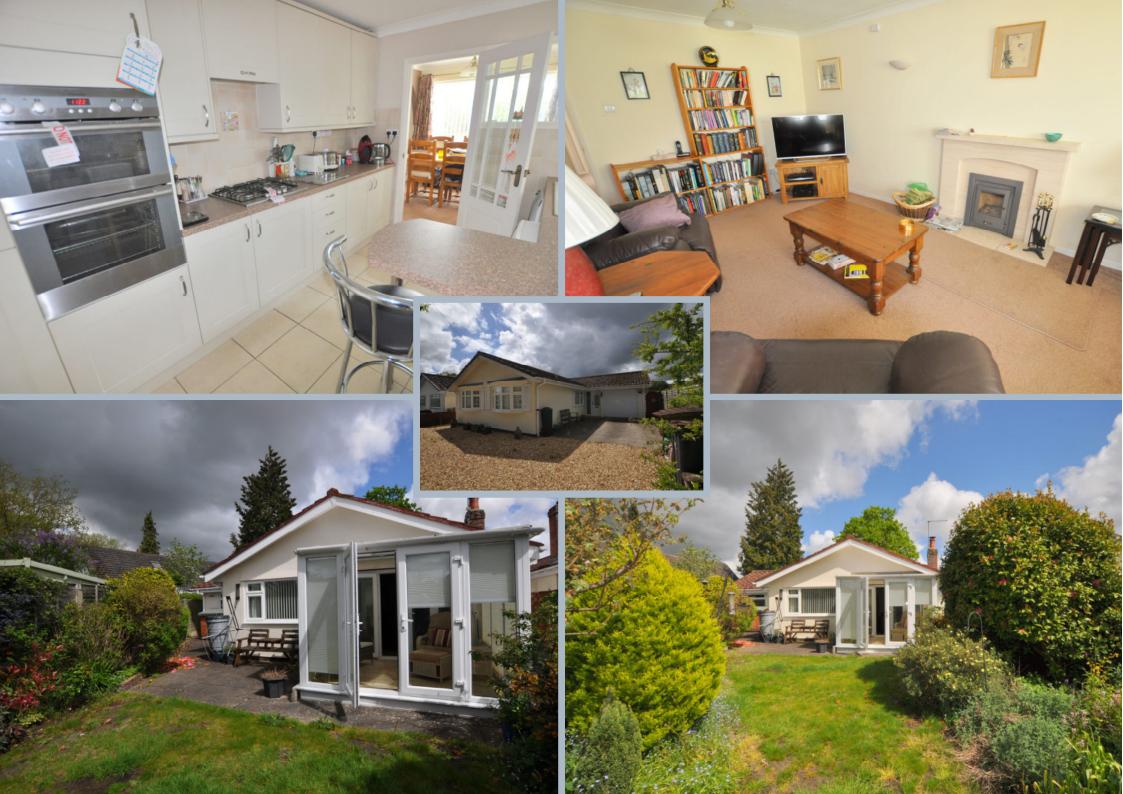

## Verwood, Dorset, BH31 6HY FREEHOLD

A three bedroom detached bungalow situated within a lovely plot on the outskirts of Verwood. The village of Verwood offers excellent primary schools, two shopping areas, a weekly country market, and community hall and leisure facilities.

The well-presented accommodation comprises of an entrance hall with two storage cupboards and airing cupboard and provides access to all the rooms. The kitchen has a range of Shaker style floor and wall mounted units, complimenting stone effect worktops, a pantry, integrated oven and grill, four burner gas hob, space for a fridge freezer, dishwasher and washing machine, partially tiled walls, tiled flooring and doorway leading through to the boot room which has a large storage cupboard and provides access to the integral garage and an external door opening onto the rear gardens. The L shaped lounge/dining room has a dual aspect and a feature fireplace with inset woodburner, a doorway through to the kitchen and double door opening into the conservatory which enjoys views over the rear garden and has double doors opening onto the patio area.

There are three bedrooms two of which are good size doubles and have fitted wardrobes and are all serviced by the family bathroom which has a white suite comprising of a bath with shower attachment over, pedestal wash hand basin and low level WC, ladder style heated towel rail, partially tiled walls and tiled flooring and there is also a separate WC.

The front of the property is approached through wooden gates onto a gravel area providing off road parking and turning and access to the integral garage which has an up and over door, power, lighting, window to the rear and personal door into the boot room. The south facing rear gardens are well enclosed with a variety of flower beds and borders, ponds, a patio area adjoining the property and an area of lawn.