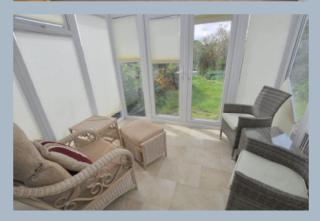

The well-presented accommodation comprises of an entrance hall with two storage cupboards and airing cupboard and provides access to all the rooms. The kitchen has a range of Shaker style floor and wall mounted units, complimenting stone effect worktops, a pantry, integrated oven and grill, four burner gas hob, space for a fridge freezer, dishwasher and washing machine, partially tiled walls, tiled flooring and doorway leading through to the boot room which has a large storage cupboard and provides access to the integral garage and an external door opening onto the rear gardens. The L shaped lounge/dining room has a dual aspect and a feature fireplace with inset woodburner, a doorway through to the kitchen and double door opening into the conservatory which enjoys views over the rear garden and has double doors opening onto the patio area.