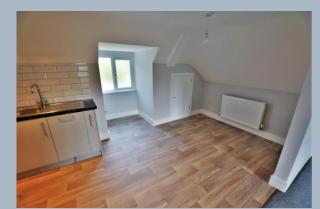

- Wireless entry telephone system
- Large hallway with storage cupboards
- Storage space at the end of the hallway with fittings and plumbing for a washing machine and tumble dryer
- Open plan living separated into different areas for modern living
- Large **lounge** with south facing window, fully carpeted and leading through to a study area
- **Study area** has been tastefully appointed with separating wall between the lounge for added seclusion
- Spacious **kitchen/dining area** fully equipped with ample base and wall units, as well as Zanussi appliances consisting of fridge/freezer, oven, gas hob with extractor hood above and a slimline dishwasher
- Spacious main bathroom accommodating both a corner bath and a separate walk in shower cubicle with waterfall effect showerhead, wc and sink with vanity storage beneath
- Good size **master bedroom** with ample space for bed and wardrobes and the additional benefit of an en-suite
- En-suite shower room with wc, sink and walk in shower cubicle with waterfall showerhead
- Bedroom two is light double room with a south facing window
- Conveyed with two allocated parking spaces
- Available on the Help to Buy scheme