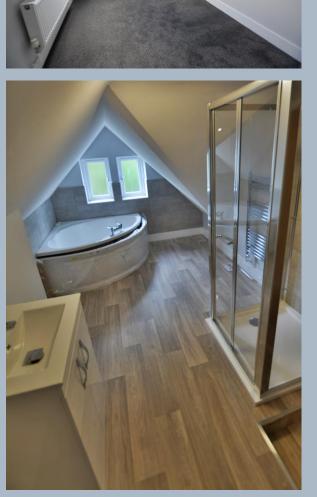

- Wireless entry telephone system
- Large hallway with storage cupboards
- Storage space at the end of the hallway with fittings and plumbing for a washing machine and tumble dryer
- Open plan living separated into different areas for modern living
- Large **lounge** with south facing window, fully carpeted and leading through to a study area
- **Study area** has been tastefully appointed with separating wall between the lounge for added seclusion
- Spacious **kitchen/dining area** fully equipped with ample base and wall units, as well as Zanussi appliances consisting of fridge/freezer, oven, gas hob with extractor hood above and a slimline dishwasher
- Spacious main bathroom accommodating both a corner bath and a separate walk in shower cubicle with waterfall effect showerhead, wc and sink with vanity storage beneath
- Good size **master bedroom** with ample space for bed and wardrobes and the additional benefit of an en-suite
- En-suite shower room with wc, sink and walk in shower cubicle with waterfall showerhead
- Bedroom two is light double room with a south facing window
- Conveyed with two allocated parking spaces
- Available on the Help to Buy scheme