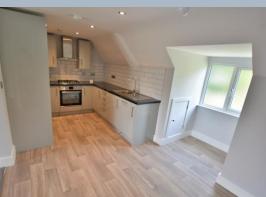

- Wireless entry telephone system
- Large hallway with storage cupboards
- Storage space at the end of the hallway with fittings and plumbing for a washing machine and tumble dryer
- Open plan living separated into different areas for modern living
- Large **lounge** with south facing window, fully carpeted and leading through to a study area
- **Study area** has been tastefully appointed with separating wall between the lounge for added seclusion
- Spacious **kitchen/dining area** fully equipped with ample base and wall units, as well as Zanussi appliances consisting of fridge/freezer, oven, gas hob with extractor hood above and a slimline dishwasher
- Spacious main bathroom accommodating both a corner bath and a separate walk in shower cubicle with waterfall effect showerhead, wc and sink with vanity storage beneath
- Good size **master bedroom** with ample space for bed and wardrobes and the additional benefit of an en-suite
- En-suite shower room with wc, sink and walk in shower cubicle with waterfall showerhead
- Bedroom two is light double room with a south facing window
- Conveyed with two allocated parking spaces
- Available on the Help to Buy scheme