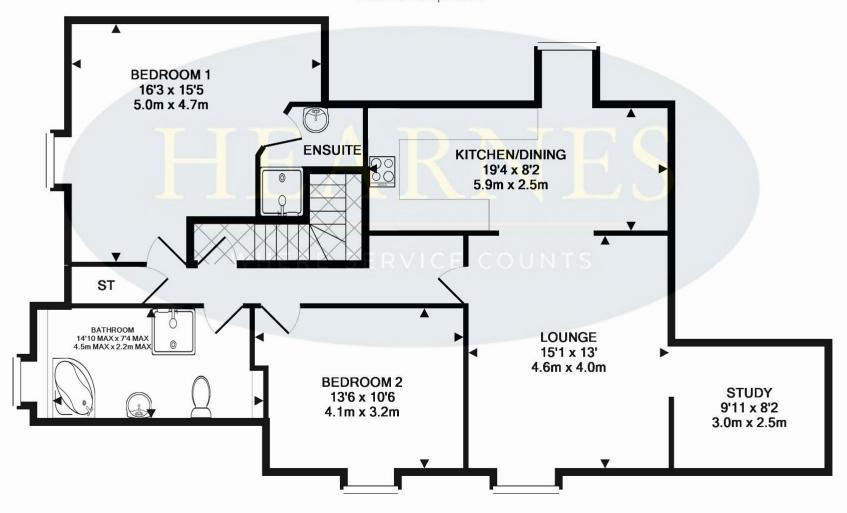

- Wireless entry telephone system
- Large hallway with storage cupboards
- Storage space at the end of the hallway with fittings and plumbing for a washing machine and tumble dryer
- Open plan living separated into different areas for modern living
- Large **lounge** with south facing window, fully carpeted and leading through to a study area
- **Study area** has been tastefully appointed with separating wall between the lounge for added seclusion
- Spacious **kitchen/dining area** fully equipped with ample base and wall units, as well as Zanussi appliances consisting of fridge/freezer, oven, gas hob with extractor hood above and a slimline dishwasher
- Spacious main bathroom accommodating both a corner bath and a separate walk in shower cubicle with waterfall effect showerhead, wc and sink with vanity storage beneath
- Good size **master bedroom** with ample space for bed and wardrobes and the additional benefit of an en-suite
- En-suite shower room with wc, sink and walk in shower cubicle with waterfall showerhead
- Bedroom two is light double room with a south facing window
- Conveyed with two allocated parking spaces
- Available on the Help to Buy scheme

## TOTAL APPROX. FLOOR AREA 1016 SQ.FT. (94.4 SQ.M.)

Whilst every attempt have been made to ensure the accuracy of the floor plan contained here, measurements of doors, windows, rooms and any other items are approximate and no responsibility is taken for any error, omission, or mis-statement. This plan is for illustrative purposes only and should be used as such by any prospective buyer. Produced by Swift Energies 07512 365 141 Made with Metropix ©2019