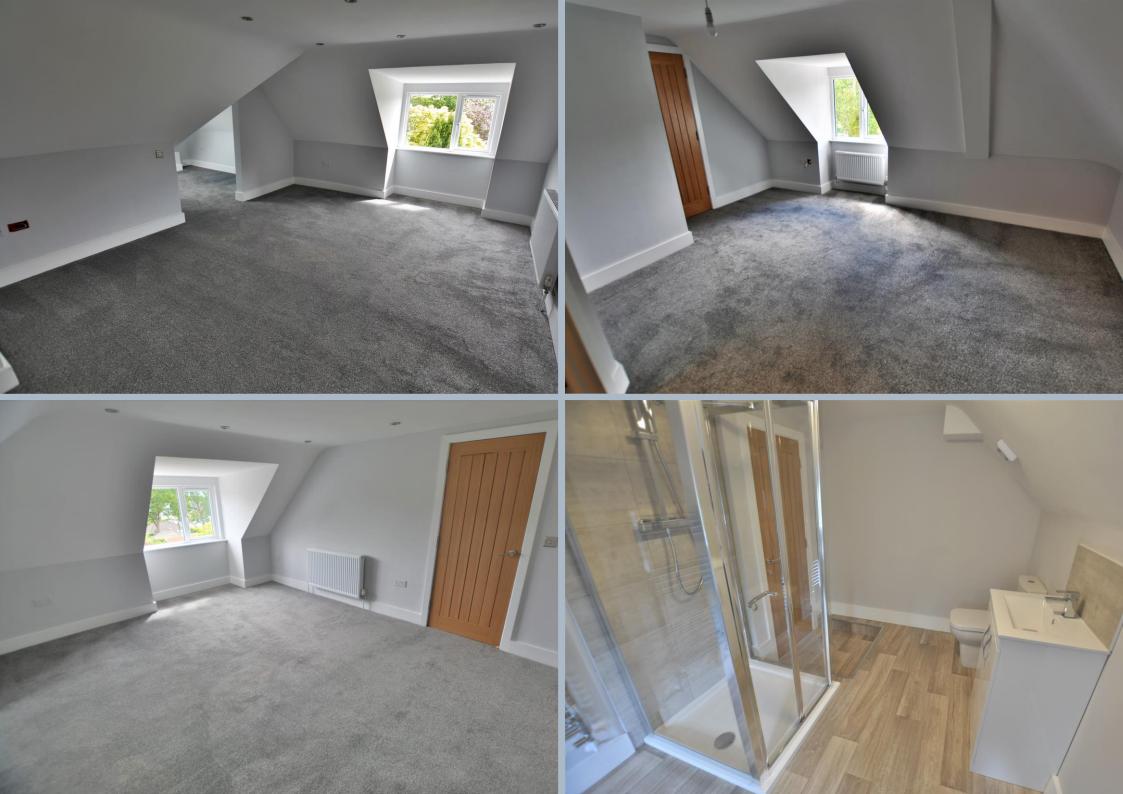

- Wireless entry telephone system
- Large hallway with storage cupboards
- Storage space at the end of the hallway with fittings and plumbing for a washing machine and tumble dryer
- Open plan living separated into different areas for modern living
- Large **lounge** with south facing window, fully carpeted and leading through to a study area
- **Study area** has been tastefully appointed with separating wall between the lounge for added seclusion
- Spacious **kitchen/dining area** fully equipped with ample base and wall units, as well as Zanussi appliances consisting of fridge/freezer, oven, gas hob with extractor hood above and a slimline dishwasher
- Spacious main bathroom accommodating both a corner bath and a separate walk in shower cubicle with waterfall effect showerhead, wc and sink with vanity storage beneath
- Good size **master bedroom** with ample space for bed and wardrobes and the additional benefit of an en-suite
- En-suite shower room with wc, sink and walk in shower cubicle with waterfall showerhead
- Bedroom two is light double room with a south facing window
- Conveyed with two allocated parking spaces
- Available on the Help to Buy scheme