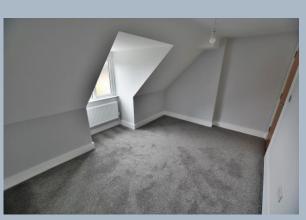

- Wireless entry telephone system
- Large hallway with storage cupboards
- Storage space at the end of the hallway with fittings and plumbing for a washing machine and tumble dryer
- Open plan living separated into different areas for modern living
- Large **lounge** with south facing window, fully carpeted and leading through to a study area
- **Study area** has been tastefully appointed with separating wall between the lounge for added seclusion
- Spacious **kitchen/dining area** fully equipped with ample base and wall units, as well as Zanussi appliances consisting of fridge/freezer, oven, gas hob with extractor hood above and a slimline dishwasher
- Spacious main bathroom accommodating both a corner bath and a separate walk in shower cubicle with waterfall effect showerhead, wc and sink with vanity storage beneath
- Good size **master bedroom** with ample space for bed and wardrobes and the additional benefit of an en-suite
- En-suite shower room with wc, sink and walk in shower cubicle with waterfall showerhead
- Bedroom two is light double room with a south facing window
- Conveyed with two allocated parking spaces
- Available on the Help to Buy scheme