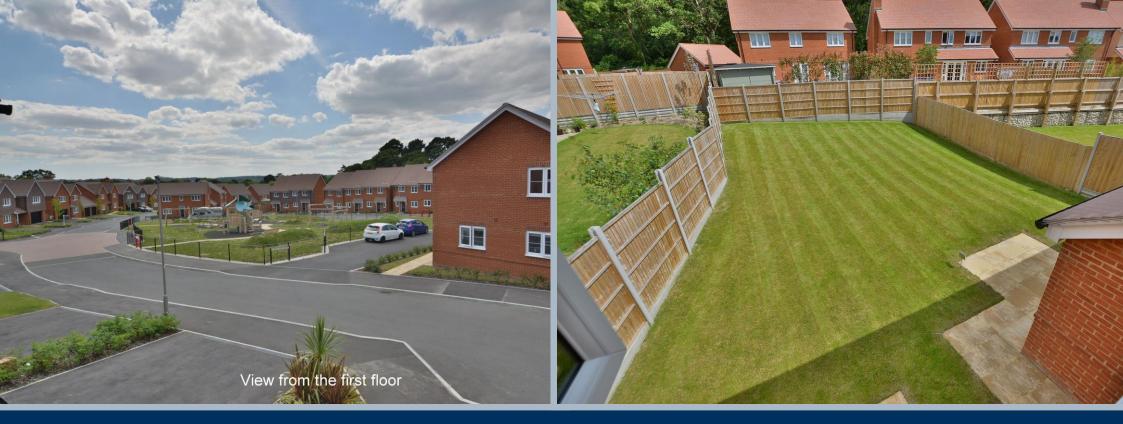

Both the help to Buy Scheme and Part Exchange are available on this home.

- Good sized entrance hall
- Large ground floor cloakroom finished in white Roca sanitary ware with chrome fittings
- Playroom with a view to the front aspect
- 17ft Lounge with double glazed French doors leading out to the garden and patio
- 22ft x 16ft Kitchen/family room/dining room
- Beautifully finished kitchen with extensive Sile stone work surfaces, a central island unit which forms a breakfast bar, an excellent range of integrated AEG appliances to include a fridge/freezer, dishwasher, double oven, hob and extractor
- Dining area with double glazed French doors leading out to the garden and patio
- Good sized utility room with a double glazed door leading out to a side path and an internal door leading through to the large garage
- Good sized first floor landing
- Master bedroom with a double glazed window to the front aspect enjoying a pleasant wooded outlook, floor to ceiling wardrobes with sliding doors
- Good sized en-suite shower room finished in white Roca sanitary ware with chrome fittings and a good sized shower cubicle with full height tiling
- Bedroom two is a double bedroom enjoying a dual aspect, also with its own en-suite shower room finished in a stylish white Roca sanitary ware and chrome fittings and large shower cubicle with full height tiling
- Bedroom three is a double bedroom with a view to the front aspect enjoying a wooded outlook
- Bedroom four is a double bedroom with a view to the rear aspect
- Bedroom five is a single bedroom with a view to the rear aspect
- Large family bathroom finished in stylish white Roca sanitary ware with chrome fittings, a
  panelled bath with mixer taps and shower hose and a separate shower cubicle with full height
  tiling
- Rear garden with maximum measurements of 45ft x 40ft, is fully enclosed and is
  predominantly laid to lawn with paved patio areas and a paved path leading round to a side
  gate
- Front driveway leading up to a large garage, with an area of front lawn
- Large garage with a metal up and over door, light, power and a door into the utility room
- Further benefits include double glazing, a gas-fired central heating system and an NHBC builders warranty

Holmwood Park is conveniently located for amenities, with Ferndown's town centre located less than 1.5 miles away providing a choice of Supermarket's medical facilities, Post Office, selection of banks and schools. The local pub 'The Angel' is located approximately 600 metres away.