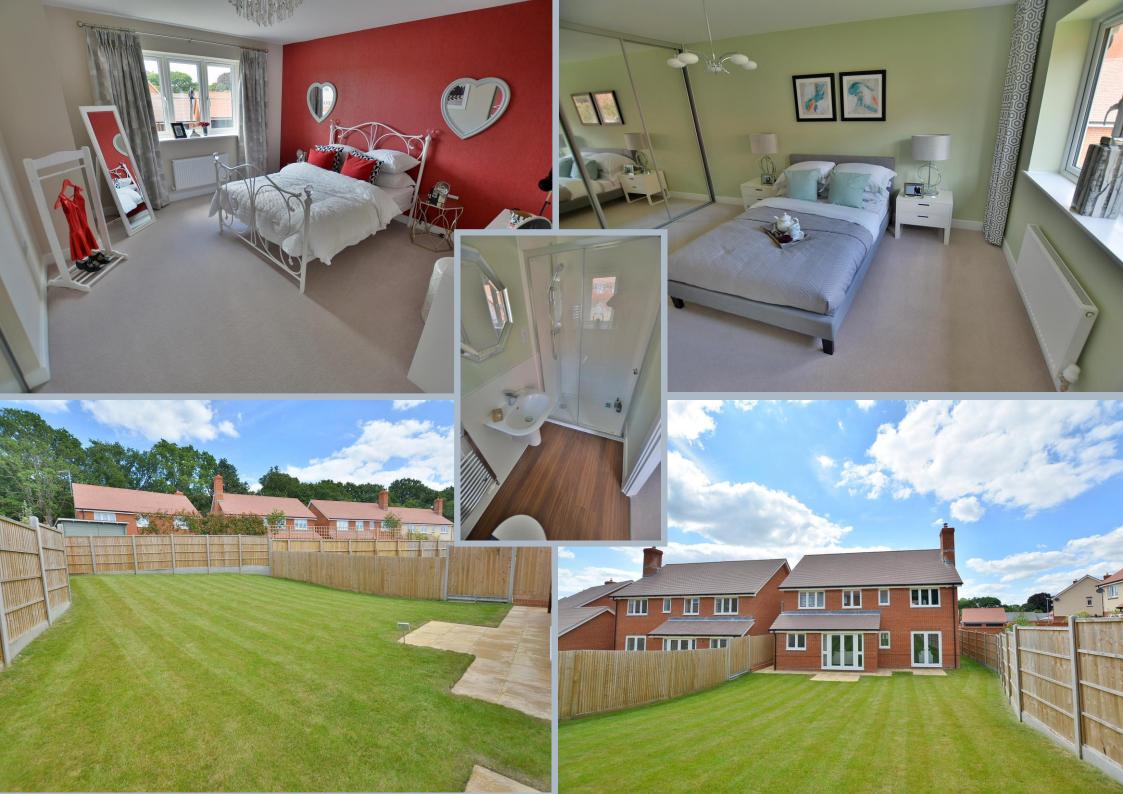

Both the help to Buy Scheme and Part Exchange are available on this home.

- Good sized entrance hall
- Large ground floor cloakroom finished in white Roca sanitary ware with chrome fittings
- Playroom with a view to the front aspect
- 17ft Lounge with double glazed French doors leading out to the garden and patio
- 22ft x 16ft Kitchen/family room/dining room
- Beautifully finished kitchen with extensive Sile stone work surfaces, a central island unit which forms a breakfast bar, an excellent range of integrated AEG appliances to include a fridge/freezer, dishwasher, double oven, hob and extractor
- Dining area with double glazed French doors leading out to the garden and patio
- Good sized utility room with a double glazed door leading out to a side path and an internal door leading through to the large garage
- Good sized first floor landing
- Master bedroom with a double glazed window to the front aspect enjoying a pleasant wooded outlook, floor to ceiling wardrobes with sliding doors
- Good sized en-suite shower room finished in white Roca sanitary ware with chrome fittings and a good sized shower cubicle with full height tiling
- Bedroom two is a double bedroom enjoying a dual aspect, also with its own en-suite shower room finished in a stylish white Roca sanitary ware and chrome fittings and large shower cubicle with full height tiling
- Bedroom three is a double bedroom with a view to the front aspect enjoying a wooded outlook
- Bedroom four is a double bedroom with a view to the rear aspect
- Bedroom five is a single bedroom with a view to the rear aspect
- Large family bathroom finished in stylish white Roca sanitary ware with chrome fittings, a
  panelled bath with mixer taps and shower hose and a separate shower cubicle with full height
  tiling
- Rear garden with maximum measurements of 45ft x 40ft, is fully enclosed and is
  predominantly laid to lawn with paved patio areas and a paved path leading round to a side
  gate
- Front driveway leading up to a large garage, with an area of front lawn
- Large garage with a metal up and over door, light, power and a door into the utility room
- Further benefits include double glazing, a gas-fired central heating system and an NHBC builders warranty