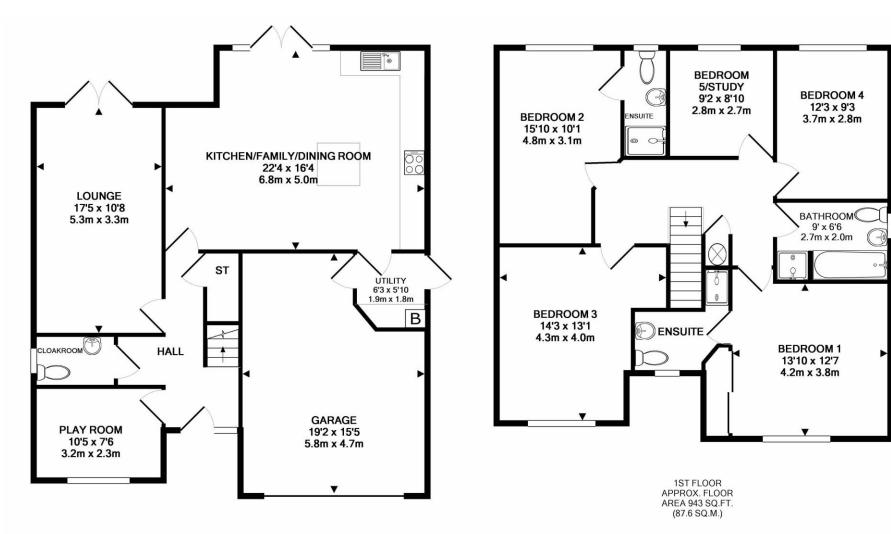

GROUND FLOOR APPROX. FLOOR AREA 1022 SQ.FT. (94.9 SQ.M.)

#### TOTAL APPROX. FLOOR AREA 1965 SQ.FT. (182.5 SQ.M.)

Whilst every attempt has been made to ensure the accuracy of the floor plan contained here, measurements of doors, windows, rooms and any other items are approximate and no responsibility is taken for any error, omission, or mis-statement. This plan is for illustrative purposes only and should be used as such by any prospective purchaser. The services, systems and appliances shown have not been tested and no guarantee as to their operability or efficiency can be given Made with Metropix ©2019