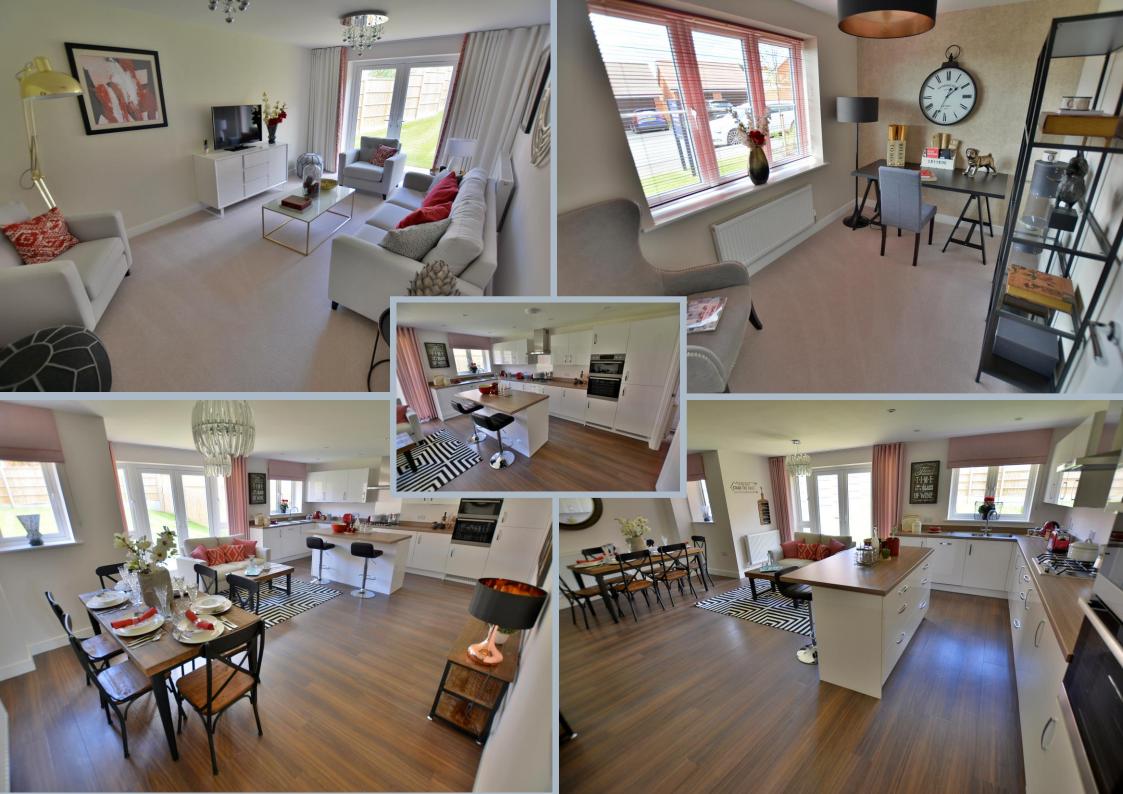

Both the help to Buy Scheme and Part Exchange are available on this home.

- Good sized entrance hall
- Large ground floor cloakroom finished in white Roca sanitary ware with chrome fittings
- Playroom with a view to the front aspect
- 17ft Lounge with double glazed French doors leading out to the garden and patio
- 22ft x 16ft Kitchen/family room/dining room
- Beautifully finished kitchen with extensive Sile stone work surfaces, a central island unit which forms a breakfast bar, an excellent range of integrated AEG appliances to include a fridge/freezer, dishwasher, double oven, hob and extractor
- Dining area with double glazed French doors leading out to the garden and patio
- Good sized utility room with a double glazed door leading out to a side path and an internal door leading through to the large garage
- Good sized first floor landing
- Master bedroom with a double glazed window to the front aspect enjoying a pleasant wooded outlook, floor to ceiling wardrobes with sliding doors
- Good sized en-suite shower room finished in white Roca sanitary ware with chrome fittings and a good sized shower cubicle with full height tiling
- Bedroom two is a double bedroom enjoying a dual aspect, also with its own en-suite shower room finished in a stylish white Roca sanitary ware and chrome fittings and large shower cubicle with full height tiling
- Bedroom three is a double bedroom with a view to the front aspect enjoying a wooded outlook
- Bedroom four is a double bedroom with a view to the rear aspect
- Bedroom five is a single bedroom with a view to the rear aspect
- Large family bathroom finished in stylish white Roca sanitary ware with chrome fittings, a
  panelled bath with mixer taps and shower hose and a separate shower cubicle with full height
  tiling
- Rear garden with maximum measurements of 45ft x 40ft, is fully enclosed and is
  predominantly laid to lawn with paved patio areas and a paved path leading round to a side
  gate
- Front driveway leading up to a large garage, with an area of front lawn
- Large garage with a metal up and over door, light, power and a door into the utility room
- Further benefits include double glazing, a gas-fired central heating system and an NHBC builders warranty