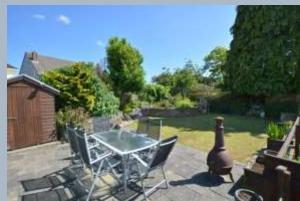

The rear garden is accessed by steps from the private patio area to the elevated position and the owners have enjoyed catching the evening sun, even up until 9pm. There is a large car port with an up and over door, and also to the opposite side of the property, there is a brick-built workshop.