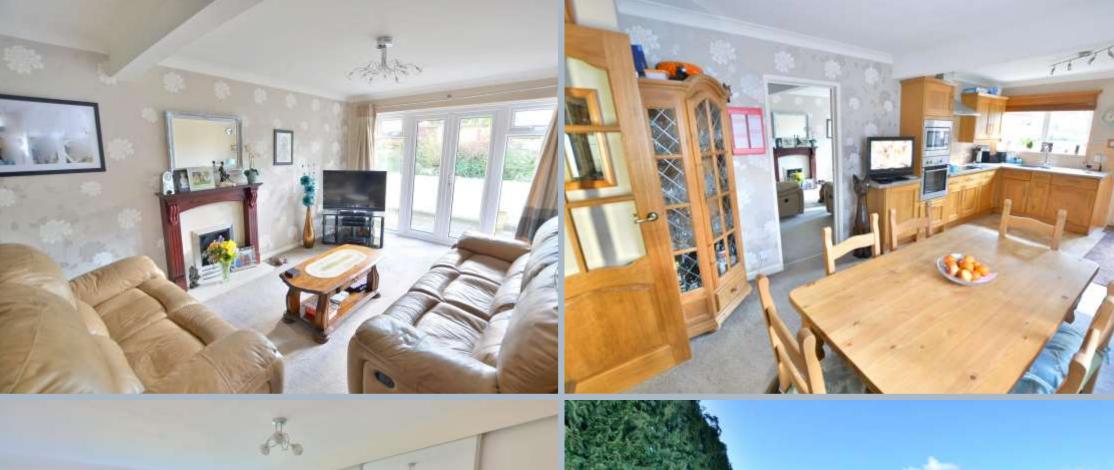

The property is set back from the road and two of the bedrooms are set at the front of the property, overlooking the front garden which is mainly laid to lawn. The large kitchen/breakfast/diner and the large lounge are situated at the rear of the property, overlooking the rear garden.

The rear garden is accessed by steps from the private patio area to the elevated position and the owners have enjoyed catching the evening sun, even up until 9pm. There is a large car port with an up and over door, and also to the opposite side of the property, there is a brick-built workshop.