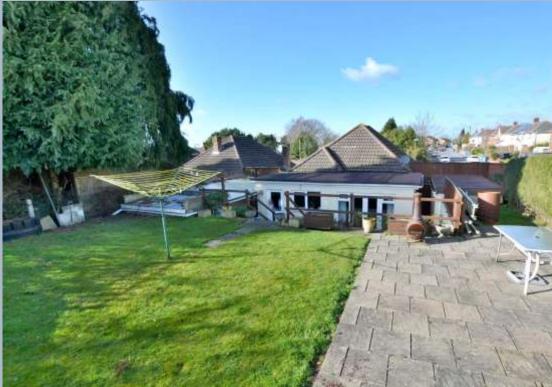

The rear garden is accessed by steps from the private patio area to the elevated position and the owners have enjoyed catching the evening sun, even up until 9pm. There is a large car port with an up and over door, and also to the opposite side of the property, there is a brick-built workshop.