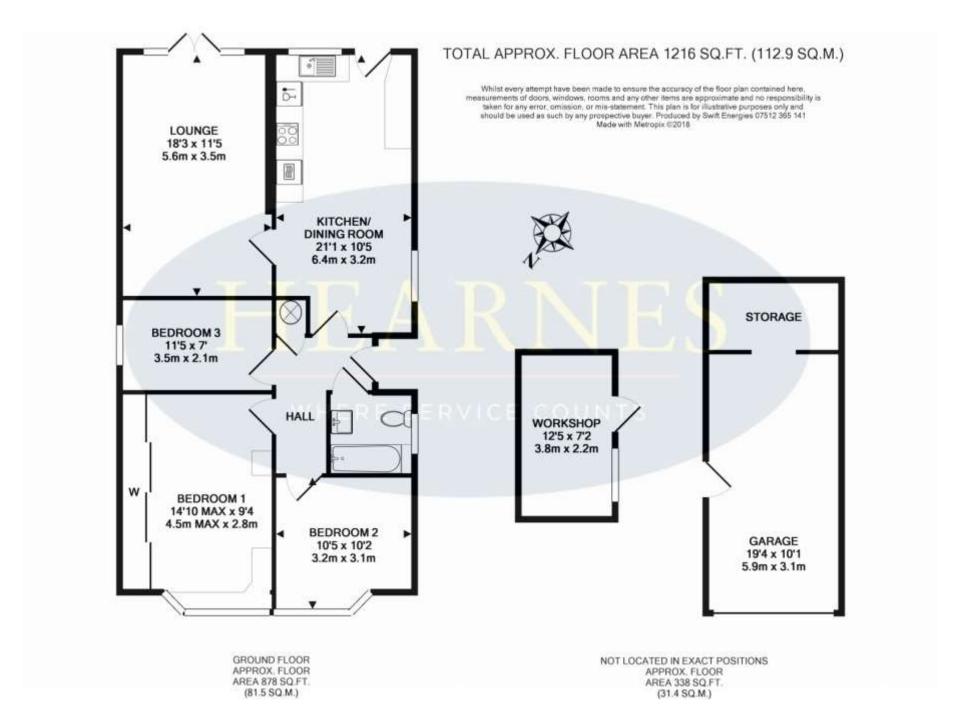

## Scott Road, Wallisdown, Poole, Dorset BH12 5AT FREEHOLD PRICE £320,000

A delightful and spacious, three double bedroom bungalow set on an elevated plot with a southerly facing garden, within 150 yards of the entrance to Bourne Valley Nature Reserve. This lovely home offers a generous kitchen/breakfast/diner room, and a generous lounge/diner. Other benefits include a refurbished bathroom and double glazing.

The property is set back from the road and two of the bedrooms are set at the front of the property, overlooking the front garden which is mainly laid to lawn. The large kitchen/breakfast/diner and the large lounge are situated at the rear of the property, overlooking the rear garden.

The rear garden is accessed by steps from the private patio area to the elevated position and the owners have enjoyed catching the evening sun, even up until 9pm. There is a large car port with an up and over door, and also to the opposite side of the property, there is a brick-built workshop.