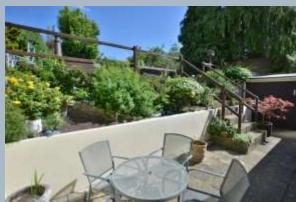

The rear garden is accessed by steps from the private patio area to the elevated position and the owners have enjoyed catching the evening sun, even up until 9pm. There is a large car port with an up and over door, and also to the opposite side of the property, there is a brick-built workshop.