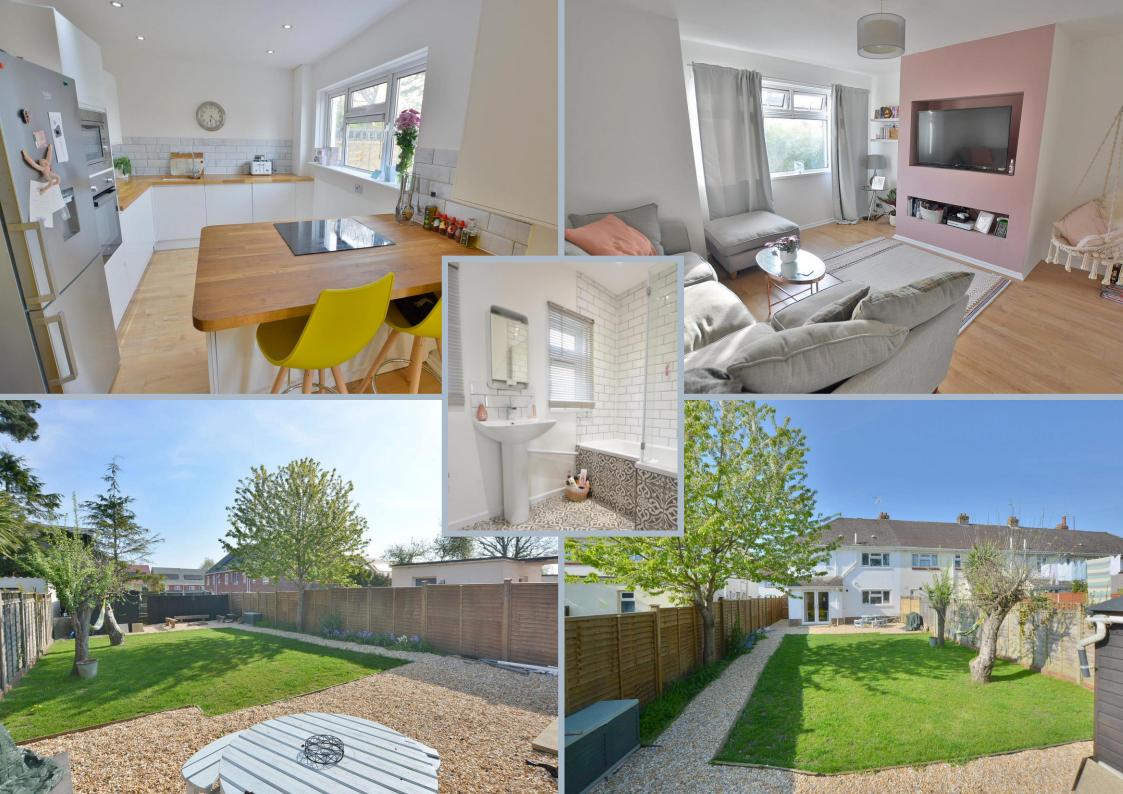

## 65 Trinidad Crescent, Poole, Dorset, BH12 3NW Freehold Price OIEO £270,000

A superbly modernised and spacious 3 double bedroom end of terrace house with a 60ft x 25ft rear garden, gas heating via radiators and double glazing. This ideal first home has been lovingly refurbished to include a new kitchen, new bathroom, new downstairs cloakroom, re-plastered and re-decorated and a beautifully landscaped rear garden. Ideally located within ½ a mile of the shops in Ringwood Road and ½ a mile to the Bourne Valley Nature Reserve.

- A generous and well-presented 3 double bedroom end of terrace house
- 60ft x 25ft rear garden with a fantastic firepit and seating area, there's also a useful timber shed.
- Well-equipped modern kitchen/dining room with ample worktop space, storage cupboards and integrated appliances comprising a dishwasher, washing machine, oven, electric hob and microwave
- All carpets, and blinds included in the sale
- Off-road parking for multiple vehicles
- Gas central heating and double glazing