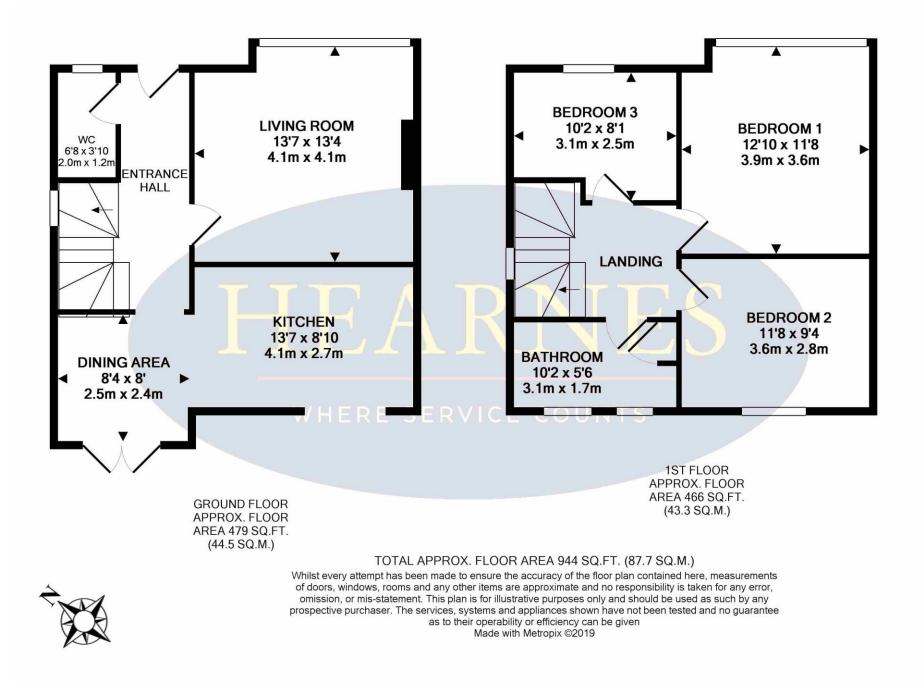

## 65 Trinidad Crescent, Poole, Dorset, BH12 3NW Freehold Price OIEO £270,000

A superbly modernised and spacious 3 double bedroom end of terrace house with a 60ft x 25ft rear garden, gas heating via radiators and double glazing. This ideal first home has been lovingly refurbished to include a new kitchen, new bathroom, new downstairs cloakroom, re-plastered and re-decorated and a beautifully landscaped rear garden. Ideally located within ½ a mile of the shops in Ringwood Road and ½ a mile to the Bourne Valley Nature Reserve.

- A generous and well-presented 3 double bedroom end of terrace house
- 60ft x 25ft rear garden with a fantastic firepit and seating area, there's also a useful timber shed.
- Well-equipped modern kitchen/dining room with ample worktop space, storage cupboards and integrated appliances comprising a dishwasher, washing machine, oven, electric hob and microwave
- All carpets, and blinds included in the sale
- Off-road parking for multiple vehicles
- Gas central heating and double glazing