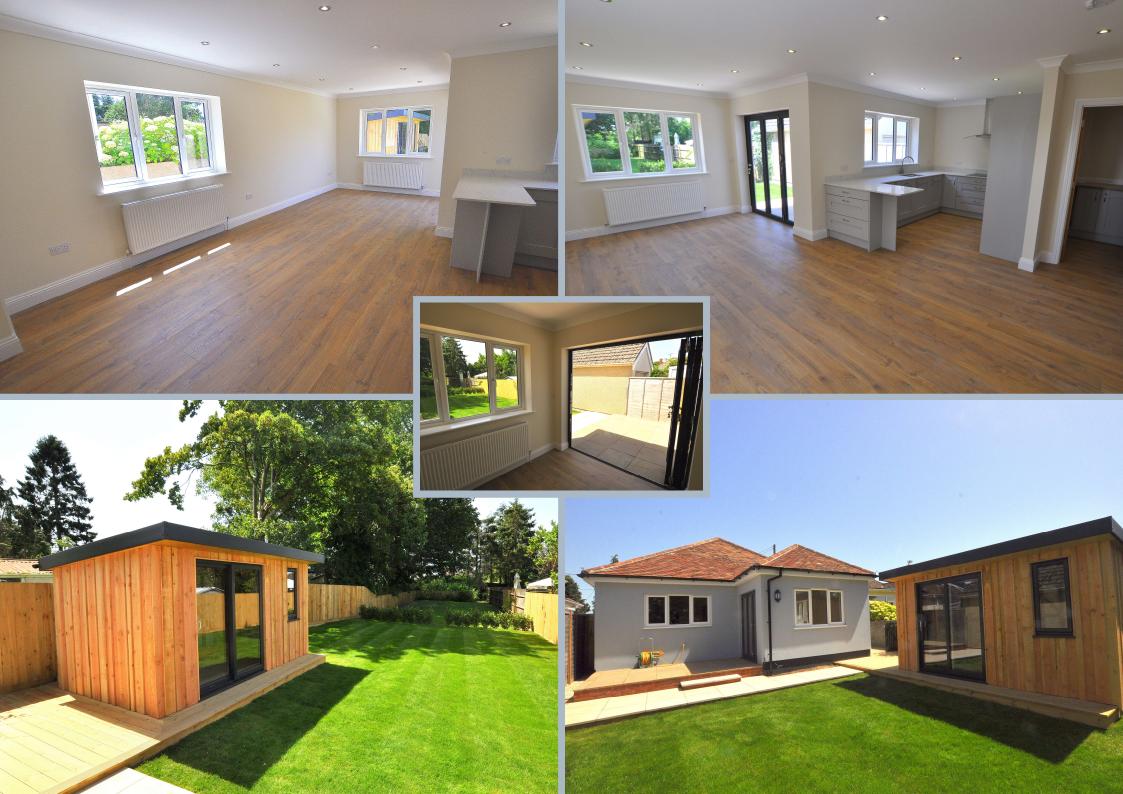

This spacious bungalow has been fully renovated and extended to include a modern and contemporary open plan kitchen/living room with outlook across the garden, updated heating system including a newly installed Vaillant gas fired boiler. A separate utility room and luxury en-suite has been created to complete this lovely property. The bungalow has engineered Oak flooring which continues into the sitting room/kitchen being practical and very striking as you enter the entrance hall which has access to all principle rooms. The kitchen overlooks the rear and has a modern and classic range of light grey gloss fronted floor and wall mounted units, sink unit and appliances to include an induction hob with extractor fan over, double oven, fridge / freezer and dishwasher. The living room area has bi-fold doors into the garden and this bright and spacious room has a clean and fresh finish. The nearby utility provides further space for laundry appliances.

The front of the property is approached via a driveway which offers ample off road parking and access to the front door, gated access to the rear. The front garden is mainly laid to low maintenance with wall boundary. The rear garden is well enclosed and is also predominantly laid to lawn and well enclosed. A substantial purpose built summerhouse / outbuilding has been installed which is ideal as a home office or hobbies room being double glazed with sliding patio doors.