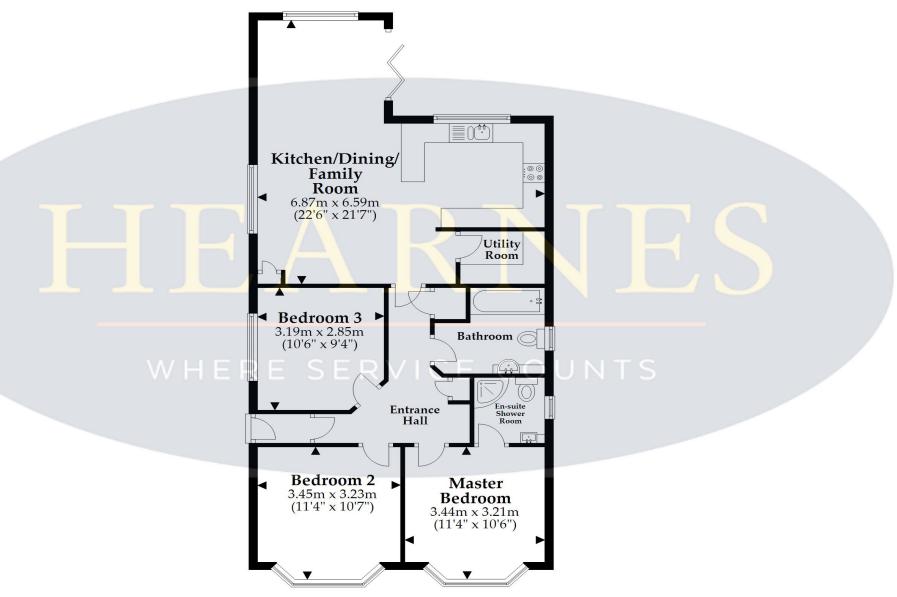

There are three bedrooms, the master enjoying use of a luxury appointed en-suite shower room. The remaining two double bedrooms are serviced by the family bathroom which has been fully equipped with a modern suite, with over bath shower and screen and beautifully appointed tiled flooring and wall areas.

## **Ground Floor**

Approx. 83.5 sq. metres (898.7 sq. feet)

Total area: approx. 83.5 sq. metres (898.7 sq. feet)

This plan is not to scale and it is for general guidance only. LJT Surveying Ringwood