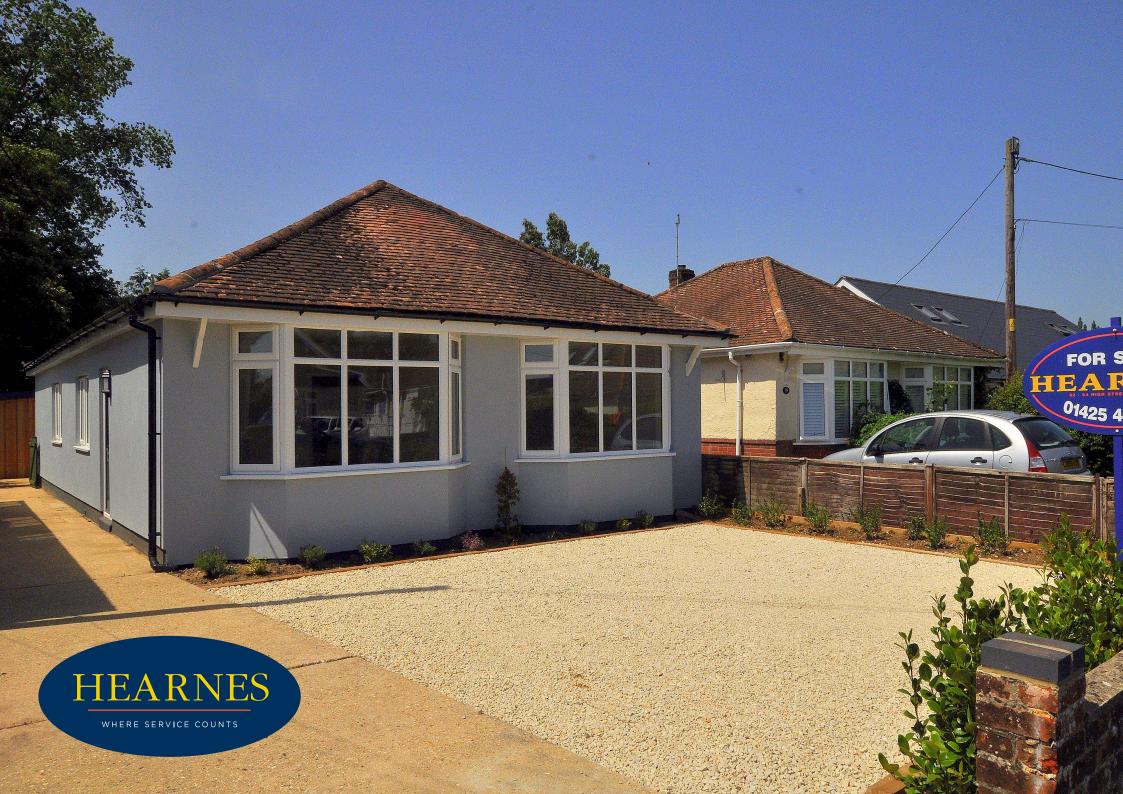

## Ringwood, Hampshire, BH24 1SQ FREEHOLD

Presented in excellent order is this three bedroom detached bungalow which has been comprehensively refurbished and extended and is ready for occupation. Ideally located within walking distance of the town centre, local schools and convenience store the property is ideal for those looking for a home ready for occupation and is offered with no onward chain.

The front of the property is approached via a driveway which offers ample off road parking and access to the front door, gated access to the rear. The front garden is mainly laid to low maintenance with wall boundary. The rear garden is well enclosed and is also predominantly laid to lawn and well enclosed. A substantial purpose built summerhouse / outbuilding has been installed which is ideal as a home office or hobbies room being double glazed with sliding patio doors.