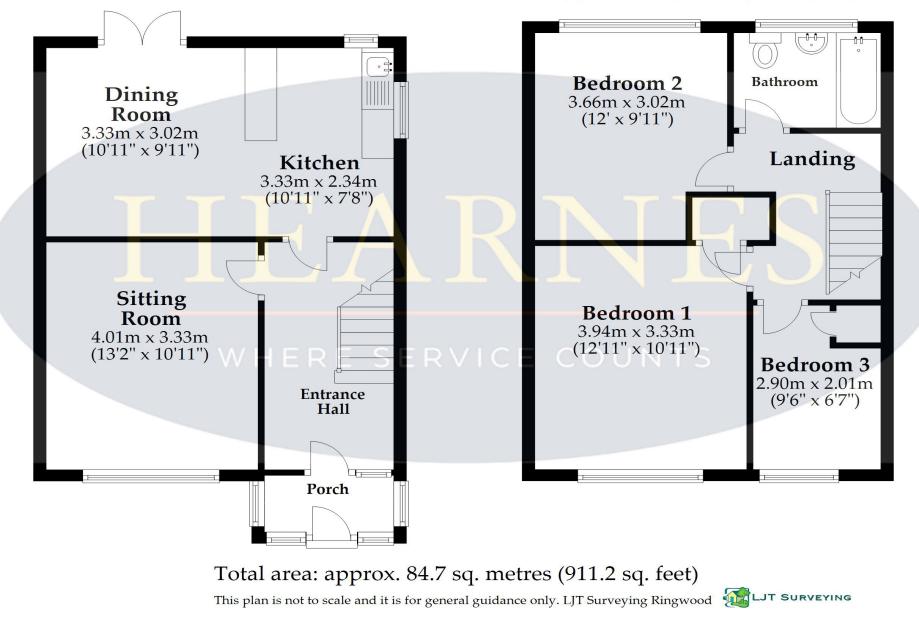

## **Ground Floor**

Approx. 42.8 sq. metres (461.0 sq. feet)

**First Floor** 

Approx. 41.8 sq. metres (450.1 sq. feet)

52-54 High Street, Ringwood, Hampshire, BH24 1AG Tel: 01425 489955 Email: ringwood@hearnes.com www.hearnes.com OFFICES ALSO AT: BOURNEMOUTH, FERNDOWN, POOLE & WIMBORNE