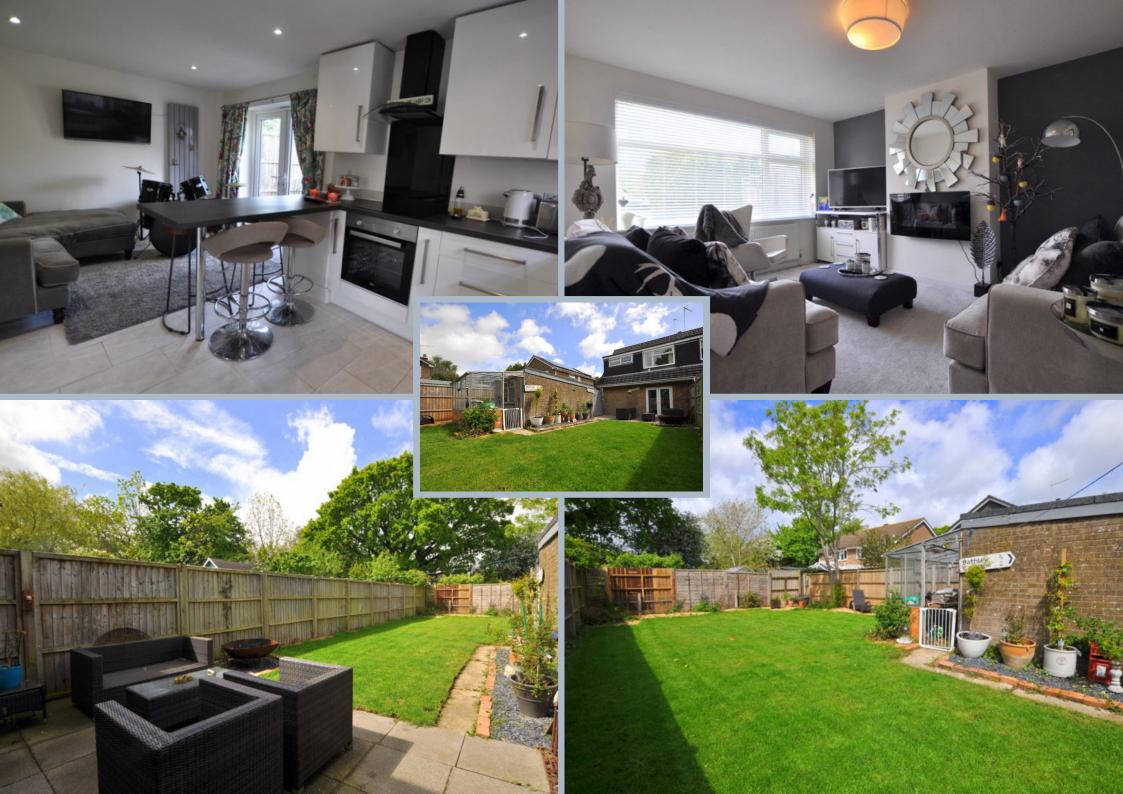

Upon entering there is a bright and airy entrance hallway with tiled flooring extending through to the kitchen. The living room benefits from a large window overlooking the front garden and a feature electric fireplace, a very well presented room decorated in a neutral pallet. The kitchen is also accessed from the hallway and comprises of a modern range of white gloss units, complimenting worktops, tiling and breakfast bar area. There is ample room to informally dine as well as an area to relax and enjoy an open outlook across the garden, double doors providing access.

Externally the front of the property is approached via a driveway with off road parking for 2-3 cars. The front garden is laid to lawn with hedging for privacy and scope to create further off road parking. There is also a single garage located in the driveway. The rear garden is particularly generous and again laid to lawn with patio area from the kitchen and gated access to the garage and driveway.