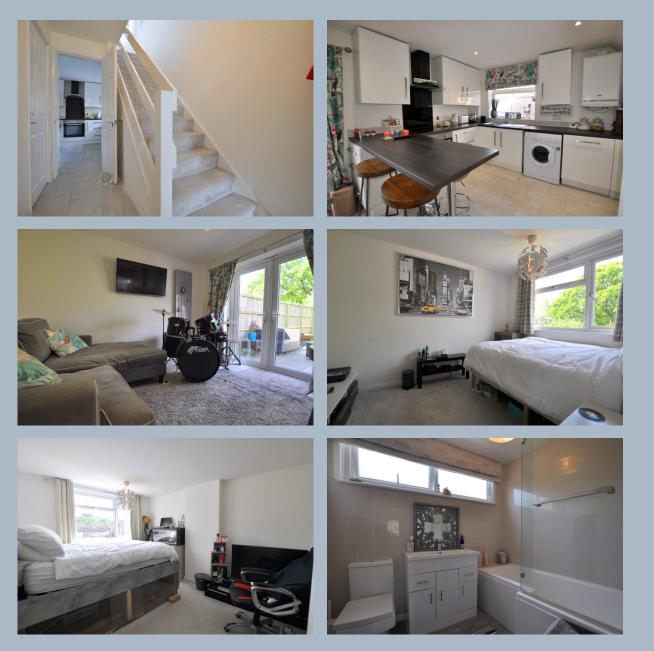

Upon entering there is a bright and airy entrance hallway with tiled flooring extending through to the kitchen. The living room benefits from a large window overlooking the front garden and a feature electric fireplace, a very well presented room decorated in a neutral pallet. The kitchen is also accessed from the hallway and comprises of a modern range of white gloss units, complimenting worktops, tiling and breakfast bar area. There is ample room to informally dine as well as an area to relax and enjoy an open outlook across the garden, double doors providing access.

The first floor landing provides access to the loft and all three bedrooms, two of which are doubles and a large single. All bedrooms are serviced by a modern family bathroom, with tiled walls, a bath with overhead shower unit, wash hand basin and low level WC.