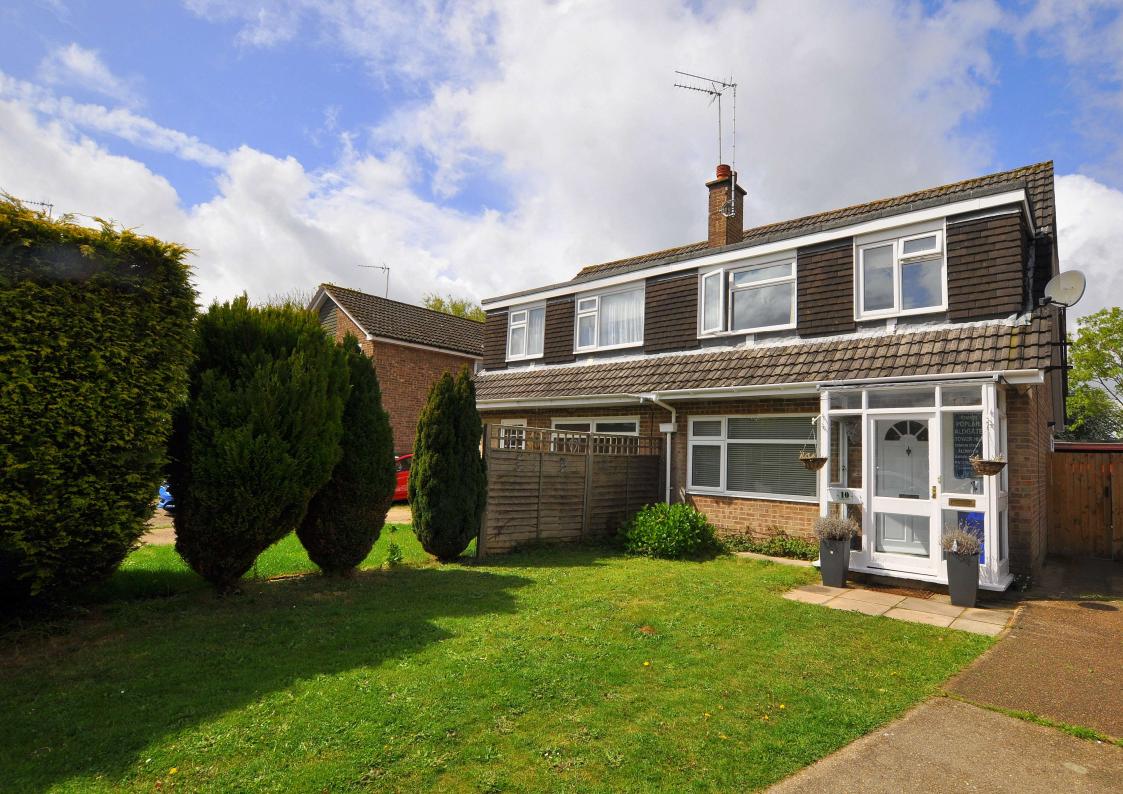

## Ringwood, Hampshire, BH24 1XP FREEHOLD

A three bedroom semi-detached house situated in a popular location within close walking distance to a doctors surgery, local schools, shops, bus stop, popular local pub and Poulner Common. The property benefits from double glazing and recently installed gas heating system.

Externally the front of the property is approached via a driveway with off road parking for 2-3 cars. The front garden is laid to lawn with hedging for privacy and scope to create further off road parking. There is also a single garage located in the driveway. The rear garden is particularly generous and again laid to lawn with patio area from the kitchen and gated access to the garage and driveway.