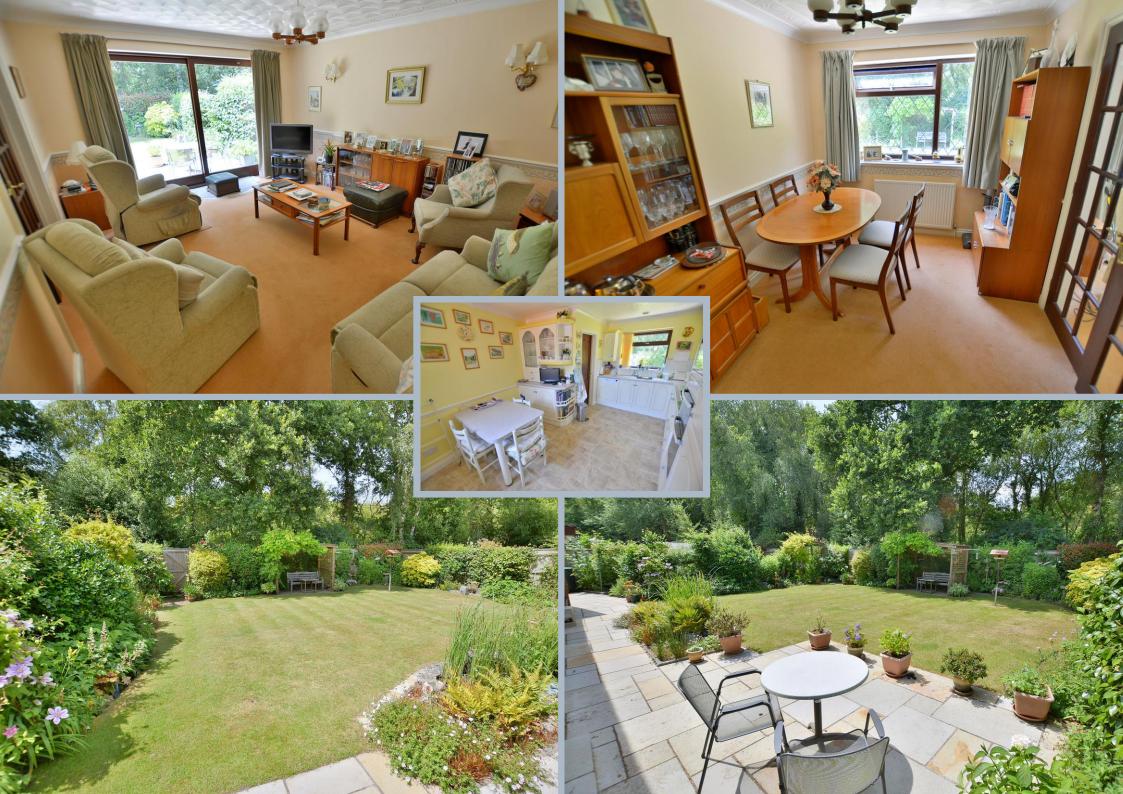

- 14ft x 10ft L-shaped spacious entrance hall
- Dual aspect kitchen/breakfast room with a double glazed window overlooking the front driveway and a double glazed window offering a glorious outlook across the beautifully kept private rear garden
- Kitchen with ample work surfaces and a good range of integrated Neff appliances to
  include a double oven, microwave, hob and extractor hood above, integrated Bosch
  dishwasher and integrated fridge/freezer, as well as space for a breakfast table and chairs
- Utility room with a replacement wall-mounted Worcester boiler, a recess and plumbing for a washing machine and a double glazed door leading out to the garden
- 15ft Lounge with double glazed sliding patio doors leading out to the rear garden
- Separate dining room with a double glazed window offering delightful views over the rear garden and double doors leading through to the lounge
- Master bedroom with an excellent range of fitted bedroom furniture to include wardrobes, dressing table, bedside cabinets, cupboards over the bed recess and drawer storage
- En-suite shower room finished in a white suite to incorporate a shower cubicle, wc, wash hand basin with vanity storage beneath and fully tiled walls
- Guest double bedroom with fitted wardrobes and a double glazed window to the front aspect
- Bedroom three is a good sized single bedroom with a fitted wardrobe
- Family bathroom finished in a modern white suite to incorporate a panelled bath with mixer taps and shower hose, wc, wash hand basin with vanity storage beneath and fully tiled walls.
- Rear garden which is without doubt a superb feature of the property as it measures
  approximately 60ft x 40ft. Adjoining the rear of the property there is an Indian sandstone
  paved patio area leading onto a good sized area of well-kept formal lawn surrounded by
  well-stocked flower beds packed with many attractive ornamental plants and shrubs. A
  rear pedestrian gate gives direct access out to the protected woodland. One portion of
  the garden has been sectioned off to create a mini cottage garden with a vegetable plot,
  fruit trees, a greenhouse and a timber storage shed
- Front driveway providing generous off-road parking, which in turn leads up to a double parage
- Double garage with a remote control up and over door, light, power and a rear personal door
- Further benefits include double glazing, UPVC fascias and soffits, a security alarm and a gas-fired central heating system with replacement boiler