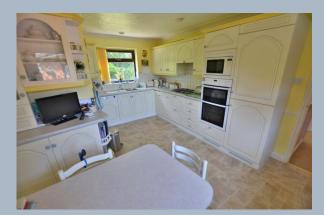

- 14ft x 10ft L-shaped spacious entrance hall
- Dual aspect kitchen/breakfast room with a double glazed window overlooking the front driveway and a double glazed window offering a glorious outlook across the beautifully kept private rear garden
- Kitchen with ample work surfaces and a good range of integrated Neff appliances to
  include a double oven, microwave, hob and extractor hood above, integrated Bosch
  dishwasher and integrated fridge/freezer, as well as space for a breakfast table and chairs
- Utility room with a replacement wall-mounted Worcester boiler, a recess and plumbing for a washing machine and a double glazed door leading out to the garden
- 15ft Lounge with double glazed sliding patio doors leading out to the rear garden
- Separate dining room with a double glazed window offering delightful views over the rear garden and double doors leading through to the lounge
- Master bedroom with an excellent range of fitted bedroom furniture to include wardrobes, dressing table, bedside cabinets, cupboards over the bed recess and drawer storage
- En-suite shower room finished in a white suite to incorporate a shower cubicle, wc, wash hand basin with vanity storage beneath and fully tiled walls
- Guest double bedroom with fitted wardrobes and a double glazed window to the front aspect
- Bedroom three is a good sized single bedroom with a fitted wardrobe
- Family bathroom finished in a modern white suite to incorporate a panelled bath with mixer taps and shower hose, wc, wash hand basin with vanity storage beneath and fully tiled walls.
- Rear garden which is without doubt a superb feature of the property as it measures
  approximately 60ft x 40ft. Adjoining the rear of the property there is an Indian sandstone
  paved patio area leading onto a good sized area of well-kept formal lawn surrounded by
  well-stocked flower beds packed with many attractive ornamental plants and shrubs. A
  rear pedestrian gate gives direct access out to the protected woodland. One portion of
  the garden has been sectioned off to create a mini cottage garden with a vegetable plot,
  fruit trees, a greenhouse and a timber storage shed
- Front driveway providing generous off-road parking, which in turn leads up to a double parage
- Double garage with a remote control up and over door, light, power and a rear personal door
- Further benefits include double glazing, UPVC fascias and soffits, a security alarm and a gas-fired central heating system with replacement boiler