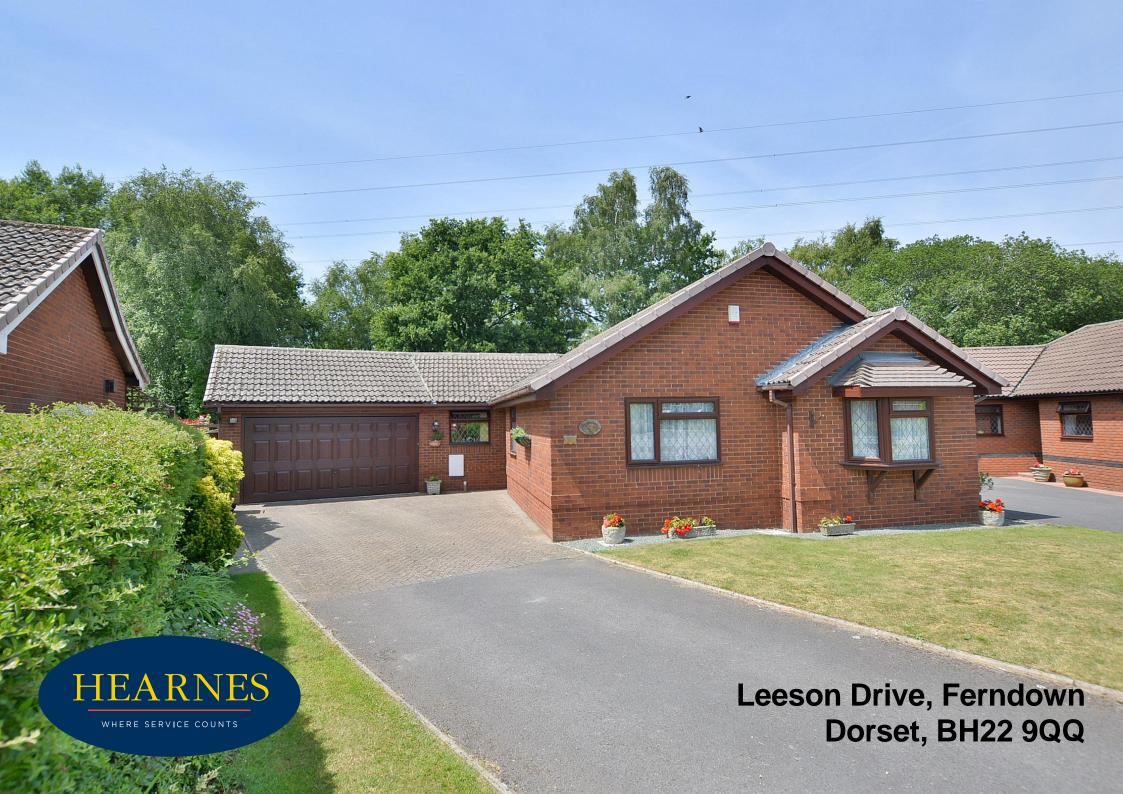

## FREEHOLD PRICE £459,950

This deceptively spacious and superbly positioned three bedroom, two bathroom, two reception room detached bungalow has a beautifully kept 60ft private west facing rear garden which backs onto protected woodland and has direct pedestrian access, a double garage and generous off-road parking for several vehicles. Tucked away in a pleasant cul-de-sac location within a popular residential area.

## "A discreetly positioned bungalow with an immaculately kept private garden backing onto woodland"