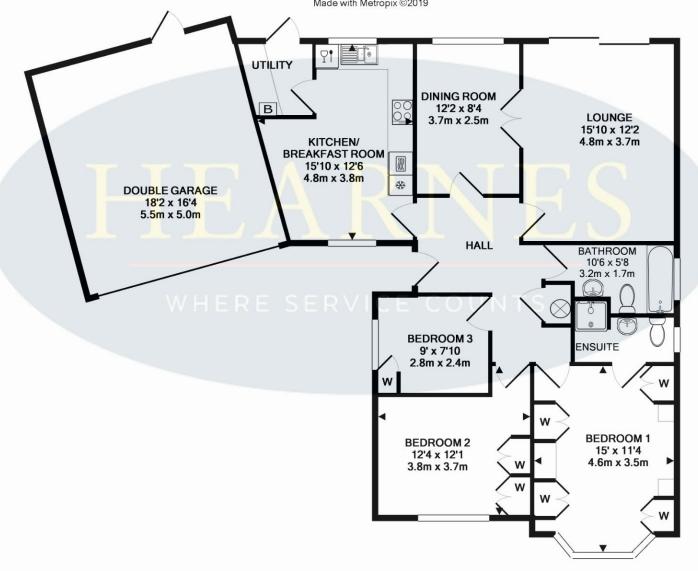

## TOTAL APPROX. FLOOR AREA 1335 SQ.FT. (124.1 SQ.M.)

Whilst every attempt have been made to ensure the accuracy of the floor plan contained here, measurements of doors, windows, rooms and any other items are approximate and no responsibility is taken for any error, omission, or mis-statement. This plan is for illustrative purposes only and should be used as such by any prospective buyer. Produced by Swift Energies 07512 365 141 Made with Metropix ©2019