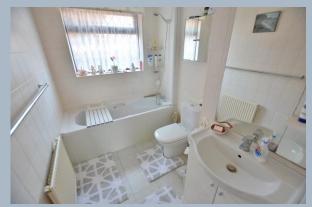

- 14ft x 10ft L-shaped spacious entrance hall
- Dual aspect kitchen/breakfast room with a double glazed window overlooking the front driveway and a double glazed window offering a glorious outlook across the beautifully kept private rear garden
- Kitchen with ample work surfaces and a good range of integrated Neff appliances to
  include a double oven, microwave, hob and extractor hood above, integrated Bosch
  dishwasher and integrated fridge/freezer, as well as space for a breakfast table and chairs
- Utility room with a replacement wall-mounted Worcester boiler, a recess and plumbing for a washing machine and a double glazed door leading out to the garden
- 15ft Lounge with double glazed sliding patio doors leading out to the rear garden
- Separate dining room with a double glazed window offering delightful views over the rear garden and double doors leading through to the lounge
- Master bedroom with an excellent range of fitted bedroom furniture to include wardrobes, dressing table, bedside cabinets, cupboards over the bed recess and drawer storage
- En-suite shower room finished in a white suite to incorporate a shower cubicle, wc, wash hand basin with vanity storage beneath and fully tiled walls
- Guest double bedroom with fitted wardrobes and a double glazed window to the front aspect
- Bedroom three is a good sized single bedroom with a fitted wardrobe
- Family bathroom finished in a modern white suite to incorporate a panelled bath with mixer taps and shower hose, wc, wash hand basin with vanity storage beneath and fully tiled walls.
- Rear garden which is without doubt a superb feature of the property as it measures
  approximately 60ft x 40ft. Adjoining the rear of the property there is an Indian sandstone
  paved patio area leading onto a good sized area of well-kept formal lawn surrounded by
  well-stocked flower beds packed with many attractive ornamental plants and shrubs. A
  rear pedestrian gate gives direct access out to the protected woodland. One portion of
  the garden has been sectioned off to create a mini cottage garden with a vegetable plot,
  fruit trees, a greenhouse and a timber storage shed
- Front driveway providing generous off-road parking, which in turn leads up to a double parage
- Double garage with a remote control up and over door, light, power and a rear personal door
- Further benefits include double glazing, UPVC fascias and soffits, a security alarm and a gas-fired central heating system with replacement boiler