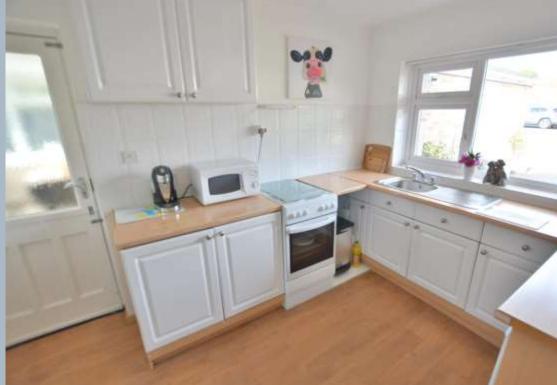

The kitchen is at the front of the property with access to a large breakfast/sun room at the side.

The three double bedrooms are set to the rear of the property with the master having an excellent range of fitted mirror fronted wardrobes, bedroom 2 also has a fitted wardrobe. The bathroom is fitted in a modern white suite with a shower over the bath and there is also an additional separate WC.