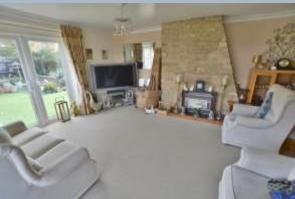

The generous lounge/dining room is at the centre of the property and enjoys a dual aspect with French doors which open onto the side garden and a large window to the front elevation creating a bright and airy feeling. The focal point of the room is a stone chimney breast which currently has a fitted gas fire and can be opened up again if so desired.