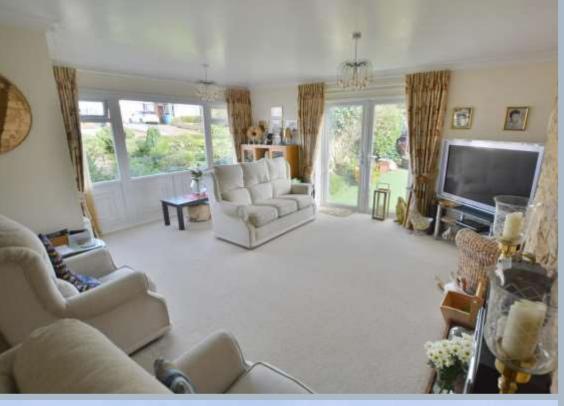

The generous lounge/dining room is at the centre of the property and enjoys a dual aspect with French doors which open onto the side garden and a large window to the front elevation creating a bright and airy feeling. The focal point of the room is a stone chimney breast which currently has a fitted gas fire and can be opened up again if so desired.