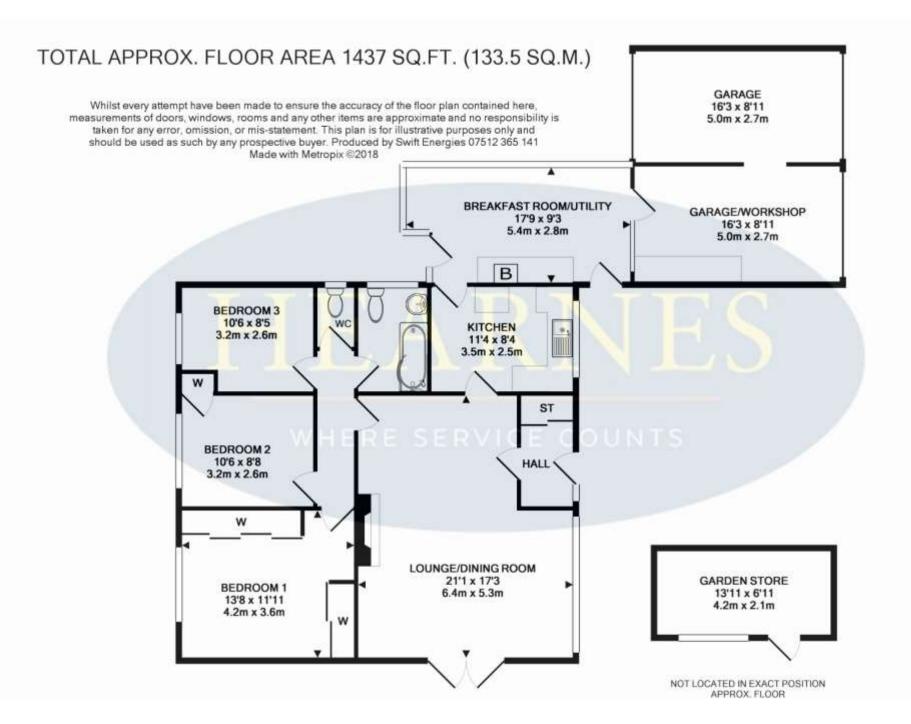

## Bader Road, Canford Heath, Poole, Dorset, BH17 8PN Freehold Price £369,950

An immaculate and particularly spacious detached bungalow with double garage set on a corner plot in a cul-de-sac location. The property includes three double bedrooms, a generous lounge/dining room, parking for 5 cars and is just over 500 yards from the local shops in Canford Heath. The current owners have resided at the property for the last 13 years and have really enjoyed the convenient location and the privacy a corner plot provides.

The generous lounge/dining room is at the centre of the property and enjoys a dual aspect with French doors which open onto the side garden and a large window to the front elevation creating a bright and airy feeling. The focal point of the room is a stone chimney breast which currently has a fitted gas fire and can be opened up again if so desired.

The kitchen is at the front of the property with access to a large breakfast/sun room at the side.

The three double bedrooms are set to the rear of the property with the master having an excellent range of fitted mirror fronted wardrobes, bedroom 2 also has a fitted wardrobe. The bathroom is fitted in a modern white suite with a shower over the bath and there is also an additional separate WC.

Added benefits include gas central heating, double glazing and a solar heating system which heats the hot water throughout the day and stores the water in a large tank in the loft, this helps to reduce gas usage.