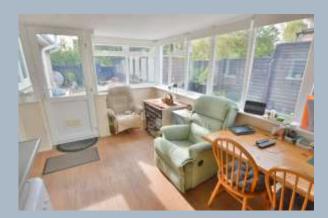

The kitchen is at the front of the property with access to a large breakfast/sun room at the side.

The three double bedrooms are set to the rear of the property with the master having an excellent range of fitted mirror fronted wardrobes, bedroom 2 also has a fitted wardrobe. The bathroom is fitted in a modern white suite with a shower over the bath and there is also an additional separate WC.