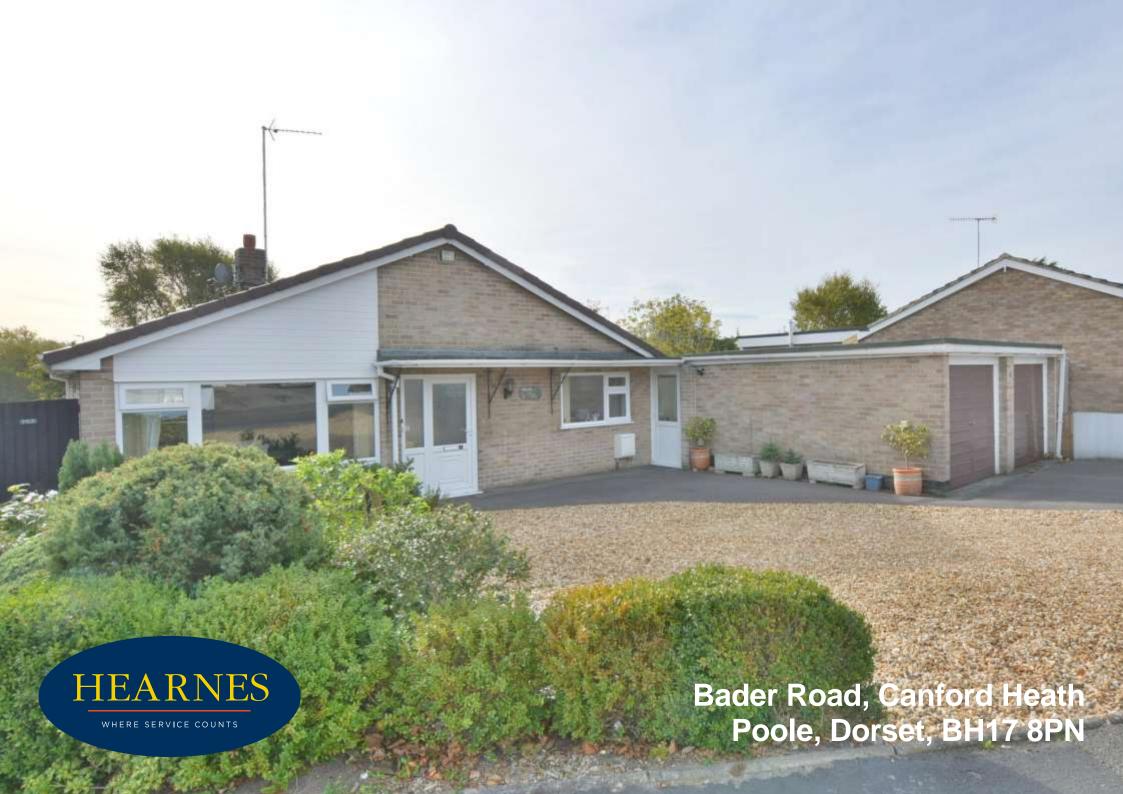

## Bader Road, Canford Heath, Poole, Dorset, BH17 8PN Freehold Price £369,950

An immaculate and particularly spacious detached bungalow with double garage set on a corner plot in a cul-de-sac location. The property includes three double bedrooms, a generous lounge/dining room, parking for 5 cars and is just over 500 yards from the local shops in Canford Heath. The current owners have resided at the property for the last 13 years and have really enjoyed the convenient location and the privacy a corner plot provides.