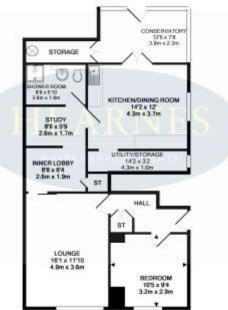

ation a similar distance. The sandy bathing beaches are also within easy reach, just over 3 miles away. Currently this property is in the catchment area for Longfleet CE Primary School & Poole High School

| Flat 41 EPC RATE: F  | COUNCIL TAX BAND: A |
|----------------------|---------------------|
| Flat 41a EPC RATE: F | COUNCIL TAX BAND: A |
| Flat 41b EPC RATE: G | COUNCIL TAX BAND: C |

AGENTS NOTE: The heating system, mains and appliances have not been tested by Hearnes Estate Agents. Any areas, measurements or distances are approximate. The text, photographs and plans are for guidance only and are not necessarily comprehensive.







3 parking spaces plus 1 visitor space









1 - free

.

No.

## 1st floor Flat 41b

## 1st floor Flat 41b

1 A THE

=1-





(78.1.SQ.M.)





汉









## www.hearnes.com

18 - 20 Parkstone Road, Poole, Dorset, BH15 2PG Tel: 01202 377377 Email: poole@hearnes.com

Offices also at: BOURNEMOUTH, FERNDOWN, RINGWOOD & WIMBORNE