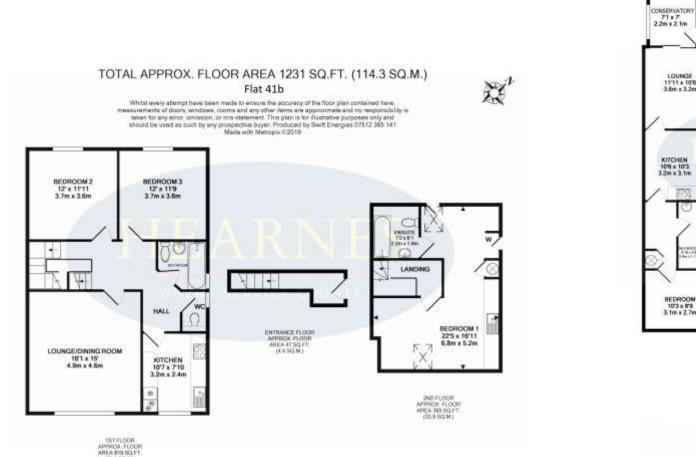

way with Poole Train Station a similar distance. The sandy bathing beaches are also within easy reach, just over 3 miles away. Currently this property is in the catchment area for Longfleet CE Primary School & Poole High School

| Flat 41 EPC RATE: F  | COUNCIL TAX BAND: A |
|----------------------|---------------------|
| Flat 41a EPC RATE: F | COUNCIL TAX BAND: A |
| Flat 41b EPC RATE: G | COUNCIL TAX BAND: C |

AGENTS NOTE: The heating system, mains and appliances have not been tested by Hearnes Estate Agents. Any areas, measurements or distances are approximate. The text, photographs and plans are for guidance only and are not necessarily comprehensive.







3 parking spaces plus 1 visitor space









1 - free

.

No.

## 1st floor Flat 41b

## 1st floor Flat 41b

1 A THE

=1-





(78.1.SQ.M.)





汉









## www.hearnes.com

18 - 20 Parkstone Road, Poole, Dorset, BH15 2PG Tel: 01202 377377 Email: poole@hearnes.com

Offices also at: BOURNEMOUTH, FERNDOWN, RINGWOOD & WIMBORNE