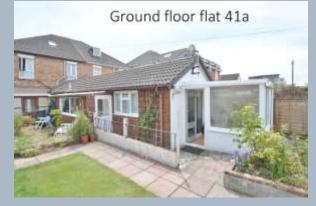

- 3 spacious apartments 2 x 1 bedroom flats and a 3 bedroom duplex
- 3 off road parking spaces and a visitor's parking space
- Potential rental income of approximately £25,000 per annum
- Attractive rear garden
- Main building was built in the late 1800's, therefore the property offers high ceilings and generous room sizes
- Both ground floor apartments benefit from conservatories
- All 3 flats are listed as separate dwellings on land registry with 999 year leases from 1994