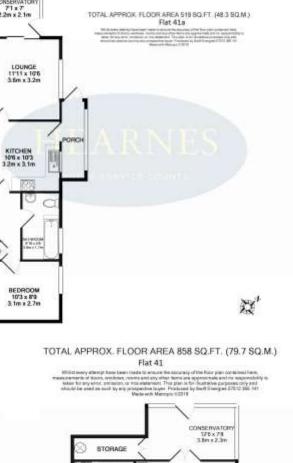

| Flat 41 EPC RATE: F  | COUNCIL TAX BAND: A |
|----------------------|---------------------|
| Flat 41a EPC RATE: F | COUNCIL TAX BAND: A |
| Flat 41b EPC RATE: G | COUNCIL TAX BAND: C |

AGENTS NOTE: The heating system, mains and appliances have not been tested by Hearnes Estate Agents. Any areas, measurements or distances are approximate. The text, photographs and plans are for guidance only and are not necessarily comprehensive.