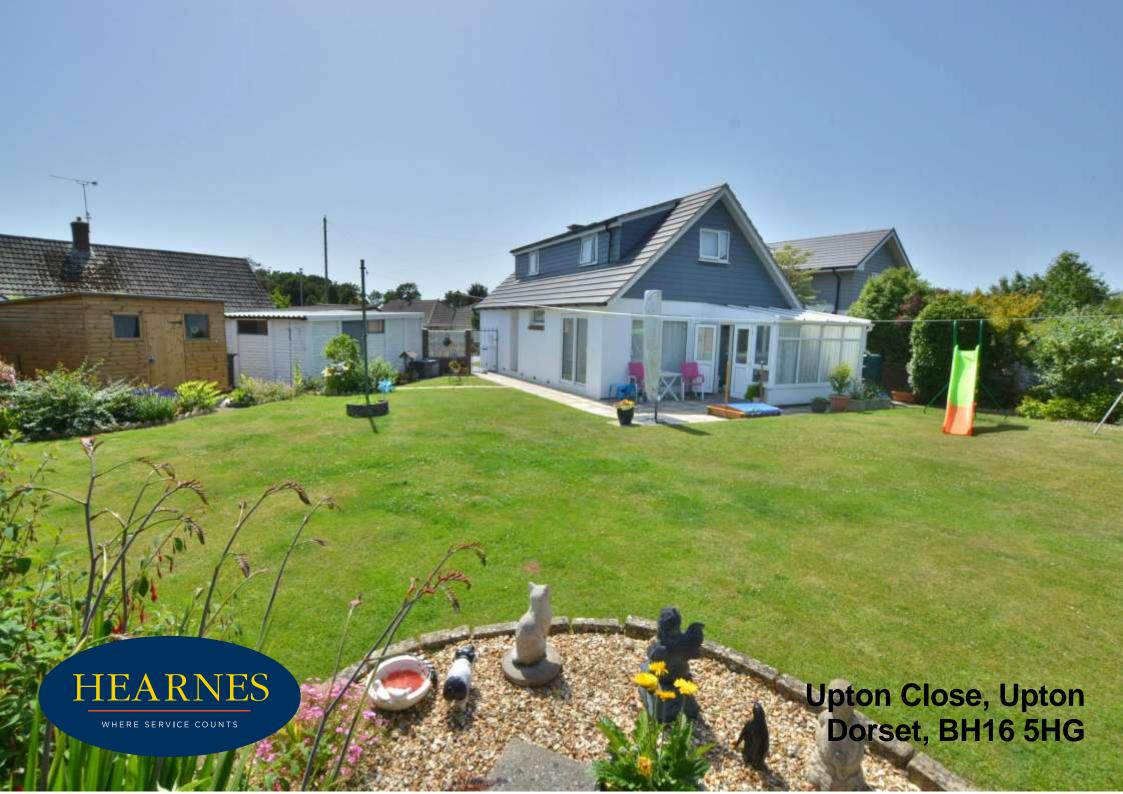

## Upton Close, Upton, Poole, Dorset, BH16 5HG Freehold Price £485,000

A stunning and spacious three double bedroom, 3 bathroom detached chalet style house with a fantastic open plan kitchen/living room opening onto a superb 90ft x 60ft rear garden that sweeps around the side of the home. This property is beautifully presented with stylish décor and versatile accommodation and is located in a cul-de-sac within 300 meters of the beautiful Upton Country Park.

- 3 generous double bedrooms two with twin aspect windows and built-in wardrobes
- 3 bathrooms (2 en-suites to the first floor bedrooms)
- Stunning open plan kitchen/living room
- The stylish kitchen is contemporary and finished in high gloss grey units with built in oven, hob, microwave and dishwasher. Also benefitting from a breakfast bar and space for an American fridge/freezer
- Generous separate lounge with twin aspect windows
- Separate utility room
- Detached garage and off road parking for 3 cars
- Gas central heating via radiators and double glazing
- A fabulous 90ft x 60ft garden that wraps around the rear and side of the property

This lovely home is situated in Upton within a mile of the Upton Country Park and within catchment of excellent junior and senior schools. Poole Town Centre is within 3.5 miles away with its range of shop, cafes, bars, restaurants and the local award-winning beaches with are around 4 miles away.