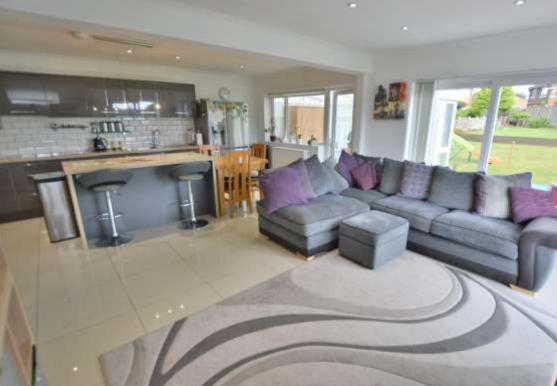

- 3 generous double bedrooms two with twin aspect windows and built-in wardrobes
- 3 bathrooms (2 en-suites to the first floor bedrooms)
- Stunning open plan kitchen/living room
- The stylish kitchen is contemporary and finished in high gloss grey units with built in oven, hob, microwave and dishwasher. Also benefitting from a breakfast bar and space for an American fridge/freezer
- Generous separate lounge with twin aspect windows
- Separate utility room
- Detached garage and off road parking for 3 cars
- Gas central heating via radiators and double glazing
- A fabulous 90ft x 60ft garden that wraps around the rear and side of the property