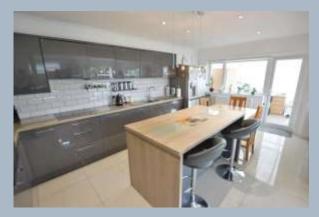

- 3 generous double bedrooms two with twin aspect windows and built-in wardrobes
- 3 bathrooms (2 en-suites to the first floor bedrooms)
- Stunning open plan kitchen/living room
- The stylish kitchen is contemporary and finished in high gloss grey units with built in oven, hob, microwave and dishwasher. Also benefitting from a breakfast bar and space for an American fridge/freezer
- Generous separate lounge with twin aspect windows
- Separate utility room
- Detached garage and off road parking for 3 cars
- Gas central heating via radiators and double glazing
- A fabulous 90ft x 60ft garden that wraps around the rear and side of the property