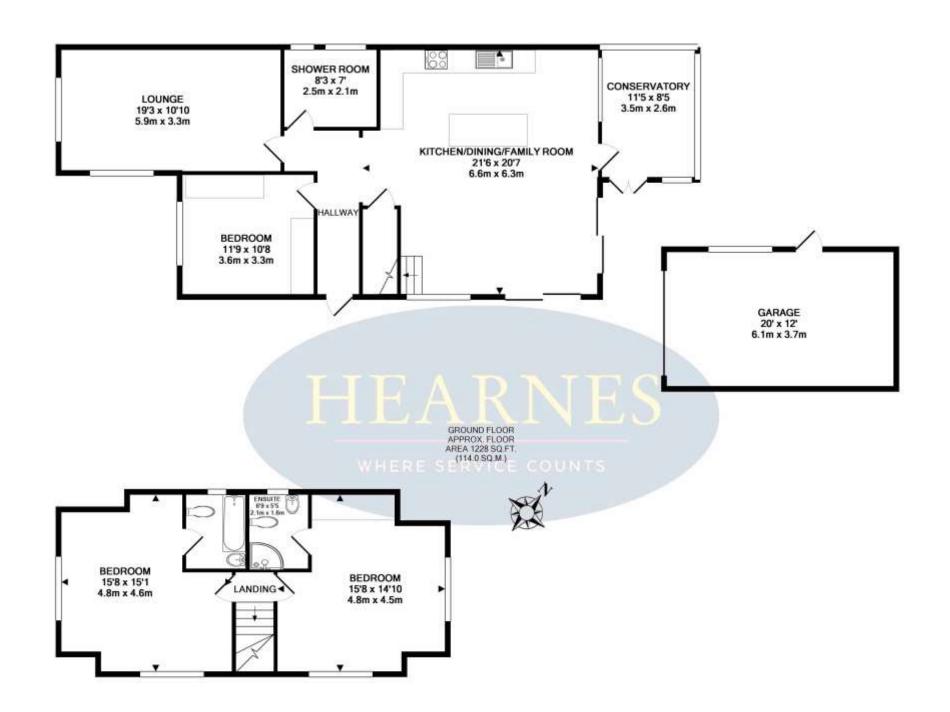

## Upton Close, Upton, Poole, Dorset, BH16 5HG Freehold Price £485,000

A stunning and spacious three double bedroom, 3 bathroom detached chalet style house with a fantastic open plan kitchen/living room opening onto a superb 90ft x 60ft rear garden that sweeps around the side of the home. This property is beautifully presented with stylish décor and versatile accommodation and is located in a cul-de-sac within 300 meters of the beautiful Upton Country Park.

- 3 generous double bedrooms two with twin aspect windows and built-in wardrobes
- 3 bathrooms (2 en-suites to the first floor bedrooms)
- Stunning open plan kitchen/living room
- The stylish kitchen is contemporary and finished in high gloss grey units with built in oven, hob, microwave and dishwasher. Also benefitting from a breakfast bar and space for an American fridge/freezer
- Generous separate lounge with twin aspect windows
- Separate utility room
- Detached garage and off road parking for 3 cars
- Gas central heating via radiators and double glazing
- A fabulous 90ft x 60ft garden that wraps around the rear and side of the property