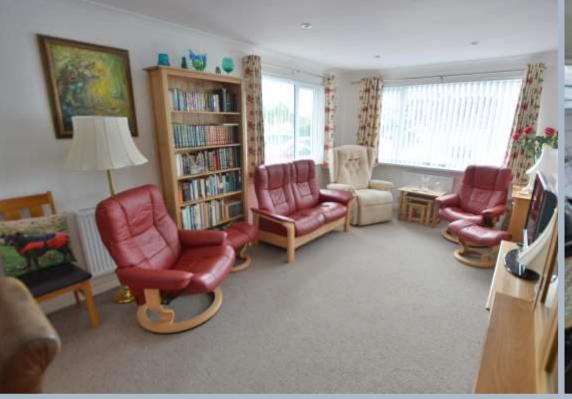

- 3 generous double bedrooms two with twin aspect windows and built-in wardrobes
- 3 bathrooms (2 en-suites to the first floor bedrooms)
- Stunning open plan kitchen/living room
- The stylish kitchen is contemporary and finished in high gloss grey units with built in oven, hob, microwave and dishwasher. Also benefitting from a breakfast bar and space for an American fridge/freezer
- Generous separate lounge with twin aspect windows
- Separate utility room
- Detached garage and off road parking for 3 cars
- Gas central heating via radiators and double glazing
- A fabulous 90ft x 60ft garden that wraps around the rear and side of the property