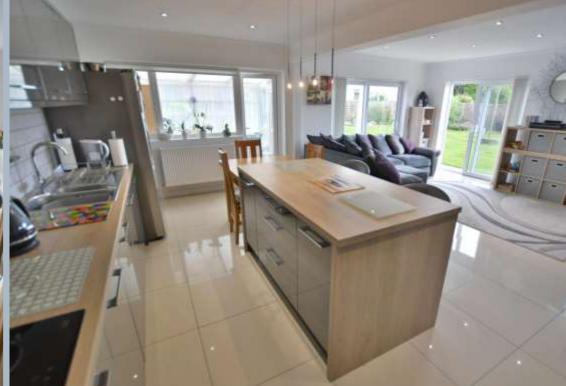

- 3 generous double bedrooms two with twin aspect windows and built-in wardrobes
- 3 bathrooms (2 en-suites to the first floor bedrooms)
- Stunning open plan kitchen/living room
- The stylish kitchen is contemporary and finished in high gloss grey units with built in oven, hob, microwave and dishwasher. Also benefitting from a breakfast bar and space for an American fridge/freezer
- Generous separate lounge with twin aspect windows
- Separate utility room
- Detached garage and off road parking for 3 cars
- Gas central heating via radiators and double glazing
- A fabulous 90ft x 60ft garden that wraps around the rear and side of the property