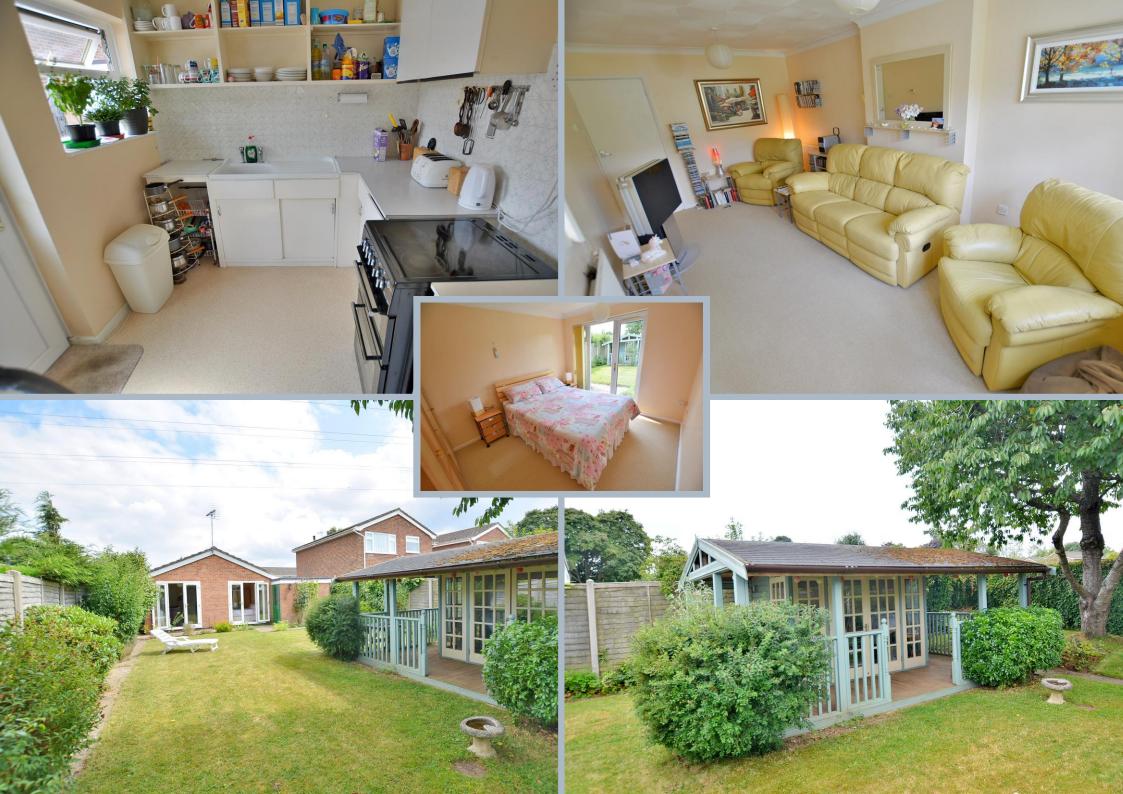

## "A deceptively spacious detached bungalow with a 60ft west facing garden and no onward chain"

This deceptively spacious and well-presented two double bedroom detached bungalow has a 60ft private and west facing rear garden, a single garage and generous off-road parking. Situated in a popular and convenient location within Bearwood and offered with no onward chain.

- Entrance hall with a coat/storage cupboard
- 17ft Lounge with a double glazed window to the front aspect and a serving hatch through to the kitchen
- **Kitchen** with a good range of base and wall units, ample work surfaces, recess for a cooker, recess for a fridge, a serving hatch through to the lounge, a double glazed window to the side aspect and a double glazed door leading out to the side driveway
- Inner hallway with a cupboard housing the boiler
- **Two double bedrooms** both with double glazed French doors leading out to the rear garden, whilst one of the rooms has a walk in wardrobe
- Family bathroom finished in a white suite incorporating a panelled bath with a shower over, pedestal wash hand basin, wc and fully tiled walls
- Rear garden which is without doubt a superb feature of the property as it faces a westerly aspect, offers an excellent degree of seclusion, measures approximately 60ft x 35ft, is predominantly laid to lawn and is fully enclosed. Within the garden there is a newly constructed summer house with light and power surrounded by a covered decked veranda. Side gates are located on either side of the property
- A newly resurfaced driveway providing **off-road parking** for three to four vehicles, which in turn leads up to a single garage
- Single garage with plumbing for a washing machine, a metal up and over door and a rear personal door
- Further benefits include double glazing, UPVC fascias and soffits and a gas-fired central heating system
- Offered with no onward chain