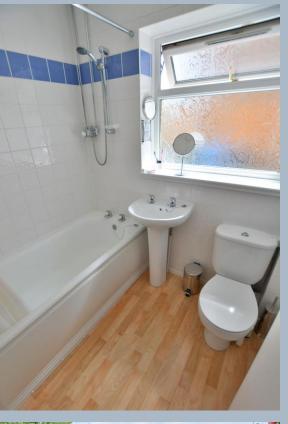

- Entrance hall with a coat/storage cupboard
- 17ft Lounge with a double glazed window to the front aspect and a serving hatch through to the kitchen
- **Kitchen** with a good range of base and wall units, ample work surfaces, recess for a cooker, recess for a fridge, a serving hatch through to the lounge, a double glazed window to the side aspect and a double glazed door leading out to the side driveway
- Inner hallway with a cupboard housing the boiler
- **Two double bedrooms** both with double glazed French doors leading out to the rear garden, whilst one of the rooms has a walk in wardrobe
- Family bathroom finished in a white suite incorporating a panelled bath with a shower over, pedestal wash hand basin, wc and fully tiled walls
- Rear garden which is without doubt a superb feature of the property as it faces a westerly aspect, offers an excellent degree of seclusion, measures approximately 60ft x 35ft, is predominantly laid to lawn and is fully enclosed. Within the garden there is a newly constructed summer house with light and power surrounded by a covered decked veranda. Side gates are located on either side of the property
- A newly resurfaced driveway providing **off-road parking** for three to four vehicles, which in turn leads up to a single garage
- Single garage with plumbing for a washing machine, a metal up and over door and a rear personal door
- Further benefits include double glazing, UPVC fascias and soffits and a gas-fired central heating system
- Offered with no onward chain