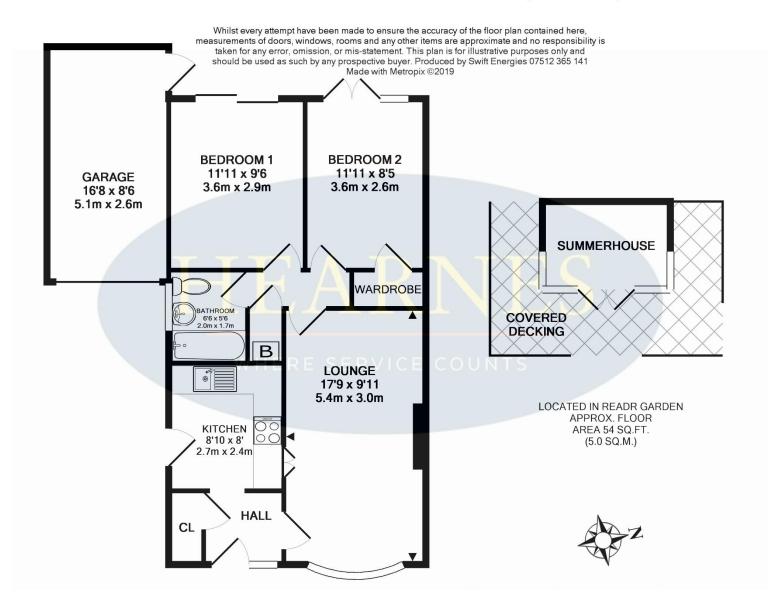

- Entrance hall with a coat/storage cupboard
- 17ft Lounge with a double glazed window to the front aspect and a serving hatch through to the kitchen
- **Kitchen** with a good range of base and wall units, ample work surfaces, recess for a cooker, recess for a fridge, a serving hatch through to the lounge, a double glazed window to the side aspect and a double glazed door leading out to the side driveway
- Inner hallway with a cupboard housing the boiler
- **Two double bedrooms** both with double glazed French doors leading out to the rear garden, whilst one of the rooms has a walk in wardrobe
- Family bathroom finished in a white suite incorporating a panelled bath with a shower over, pedestal wash hand basin, wc and fully tiled walls
- Rear garden which is without doubt a superb feature of the property as it faces a westerly aspect, offers an excellent degree of seclusion, measures approximately 60ft x 35ft, is predominantly laid to lawn and is fully enclosed. Within the garden there is a newly constructed summer house with light and power surrounded by a covered decked veranda. Side gates are located on either side of the property
- A newly resurfaced driveway providing **off-road parking** for three to four vehicles, which in turn leads up to a single garage
- Single garage with plumbing for a washing machine, a metal up and over door and a rear personal door
- Further benefits include double glazing, UPVC fascias and soffits and a gas-fired central heating system
- Offered with no onward chain

### TOTAL APPROX. FLOOR AREA 770 SQ.FT. (71.6 SQ.M.)

GROUND FLOOR APPROX. FLOOR AREA 716 SQ.FT. (66.5 SQ.M.)

390 Ringwood Road, Ferndown, Dorset. BH22 9AU Tel: 01202 890890 Email: ferndown@hearnes.com www.hearnes.com