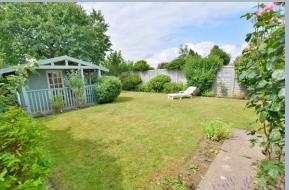

- Entrance hall with a coat/storage cupboard
- 17ft Lounge with a double glazed window to the front aspect and a serving hatch through to the kitchen
- **Kitchen** with a good range of base and wall units, ample work surfaces, recess for a cooker, recess for a fridge, a serving hatch through to the lounge, a double glazed window to the side aspect and a double glazed door leading out to the side driveway
- Inner hallway with a cupboard housing the boiler
- **Two double bedrooms** both with double glazed French doors leading out to the rear garden, whilst one of the rooms has a walk in wardrobe
- Family bathroom finished in a white suite incorporating a panelled bath with a shower over, pedestal wash hand basin, wc and fully tiled walls
- Rear garden which is without doubt a superb feature of the property as it faces a westerly aspect, offers an excellent degree of seclusion, measures approximately 60ft x 35ft, is predominantly laid to lawn and is fully enclosed. Within the garden there is a newly constructed summer house with light and power surrounded by a covered decked veranda. Side gates are located on either side of the property
- A newly resurfaced driveway providing **off-road parking** for three to four vehicles, which in turn leads up to a single garage
- Single garage with plumbing for a washing machine, a metal up and over door and a rear personal door
- Further benefits include double glazing, UPVC fascias and soffits and a gas-fired central heating system
- Offered with no onward chain