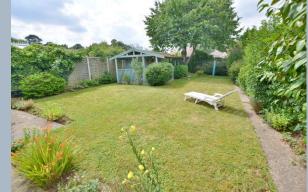

- Entrance hall with a coat/storage cupboard
- 17ft Lounge with a double glazed window to the front aspect and a serving hatch through to the kitchen
- **Kitchen** with a good range of base and wall units, ample work surfaces, recess for a cooker, recess for a fridge, a serving hatch through to the lounge, a double glazed window to the side aspect and a double glazed door leading out to the side driveway
- Inner hallway with a cupboard housing the boiler
- **Two double bedrooms** both with double glazed French doors leading out to the rear garden, whilst one of the rooms has a walk in wardrobe
- Family bathroom finished in a white suite incorporating a panelled bath with a shower over, pedestal wash hand basin, wc and fully tiled walls
- Rear garden which is without doubt a superb feature of the property as it faces a westerly aspect, offers an excellent degree of seclusion, measures approximately 60ft x 35ft, is predominantly laid to lawn and is fully enclosed. Within the garden there is a newly constructed summer house with light and power surrounded by a covered decked veranda. Side gates are located on either side of the property
- A newly resurfaced driveway providing **off-road parking** for three to four vehicles, which in turn leads up to a single garage
- Single garage with plumbing for a washing machine, a metal up and over door and a rear personal door
- Further benefits include double glazing, UPVC fascias and soffits and a gas-fired central heating system
- Offered with no onward chain