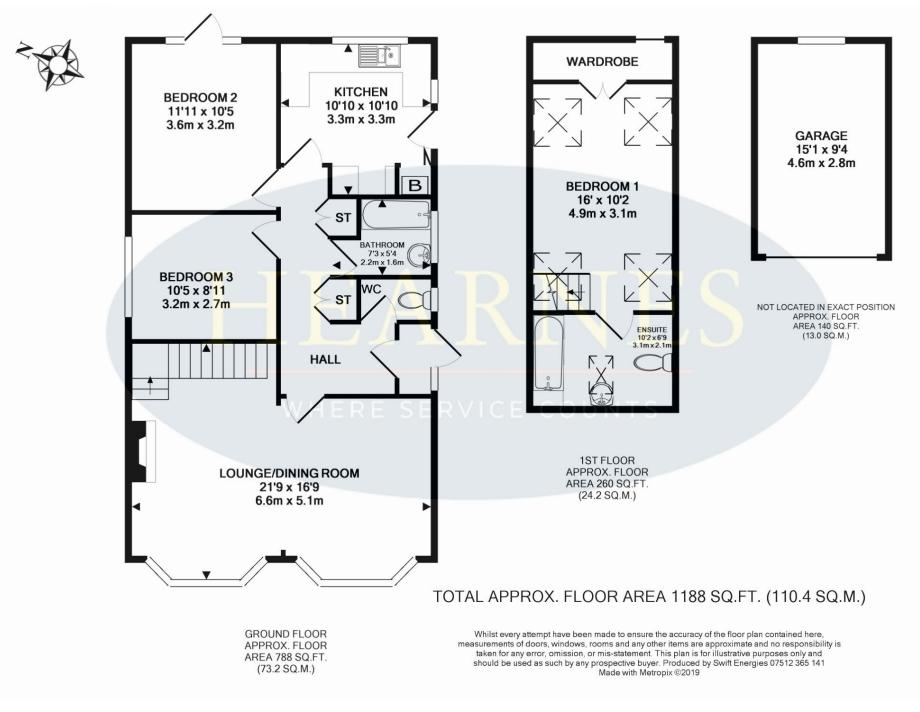

- Entrance porch
- Entrance hall
- Ground floor cloakroom
- **Kitchen** incorporating ample work surfaces, a good range of base and wall units, recess for a cooker, recess and plumbing for a washing machine, recess for a fridge/freezer, stainless steel one and a half bowl sink unit with drainer, a cupboard housing a wall-mounted gas-fired boiler, a double glazed door leading out to the side driveway and a double glazed window offering a pleasant outlook over the large enclosed rear garden
- 21ft Light and spacious **lounge/dining room** with a gas fire and a staircase rising to the first floor
- **Two ground floor double bedrooms**, one of which has direct access to the rear garden
- Family bathroom incorporating a panelled bath with shower over, pedestal wash hand basin and fully tiled walls
- **Master bedroom** located in the loft space, with four double glazed Velux roof windows and a fitted double wardrobe
- Spacious **en-suite bathroom** incorporating a panelled bath, pedestal wash hand basin, wc and a double glazed Velux roof window
- Superb **rear garden** measuring approximately 90ft in length and approximately 35ft in width. Adjacent to the rear of the property there is a large paved patio area with the remainder of the garden predominantly laid to lawn
- Side driveway providing **generous off-road parking** which in turn leads up to a detached single garage
- Good sized area of front garden stocked with many attractive plants and shrubs
- Detached single garage with a metal up and over door, light and power
- Double glazing, UPVC fascias and soffits and a gas-fired central heating system with a replacement boiler
- Offered with **no onward chain**