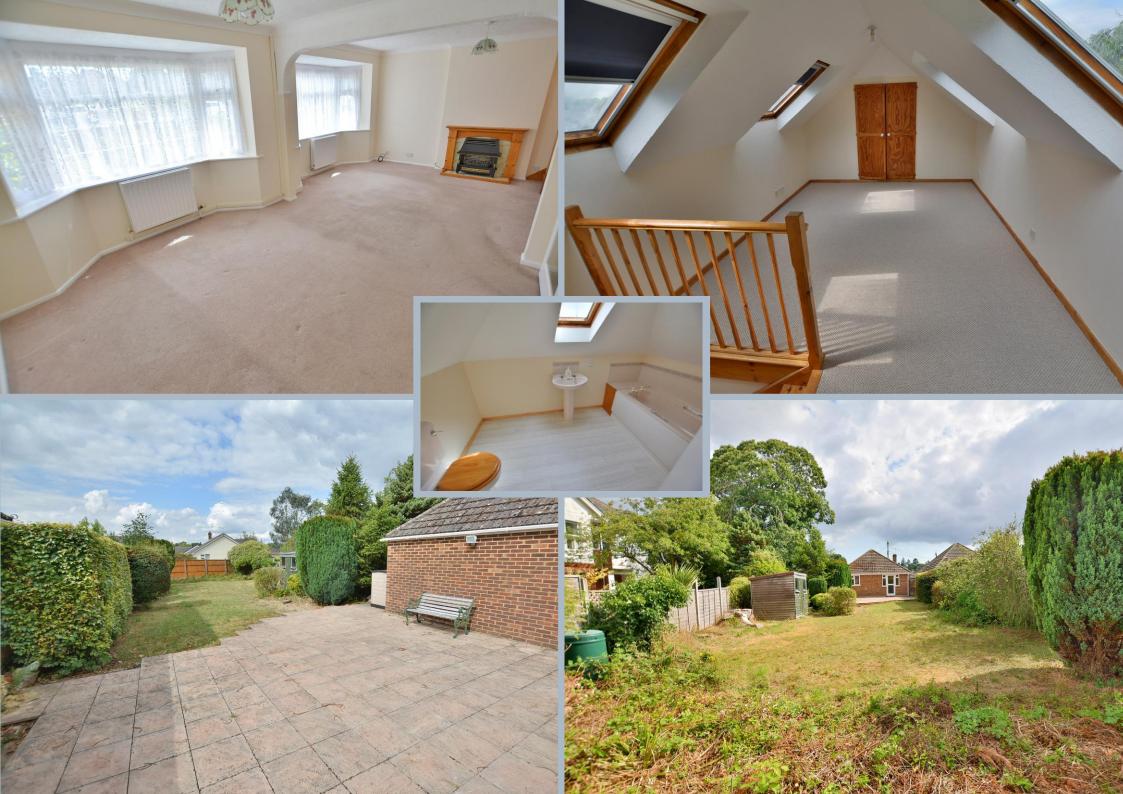

- Entrance porch
- Entrance hall
- Ground floor cloakroom
- **Kitchen** incorporating ample work surfaces, a good range of base and wall units, recess for a cooker, recess and plumbing for a washing machine, recess for a fridge/freezer, stainless steel one and a half bowl sink unit with drainer, a cupboard housing a wall-mounted gas-fired boiler, a double glazed door leading out to the side driveway and a double glazed window offering a pleasant outlook over the large enclosed rear garden
- 21ft Light and spacious **lounge/dining room** with a gas fire and a staircase rising to the first floor
- **Two ground floor double bedrooms**, one of which has direct access to the rear garden
- Family bathroom incorporating a panelled bath with shower over, pedestal wash hand basin and fully tiled walls
- **Master bedroom** located in the loft space, with four double glazed Velux roof windows and a fitted double wardrobe
- Spacious **en-suite bathroom** incorporating a panelled bath, pedestal wash hand basin, wc and a double glazed Velux roof window
- Superb **rear garden** measuring approximately 90ft in length and approximately 35ft in width. Adjacent to the rear of the property there is a large paved patio area with the remainder of the garden predominantly laid to lawn
- Side driveway providing **generous off-road parking** which in turn leads up to a detached single garage
- Good sized area of front garden stocked with many attractive plants and shrubs
- Detached single garage with a metal up and over door, light and power
- Double glazing, UPVC fascias and soffits and a gas-fired central heating system with a replacement boiler
- Offered with **no onward chain**