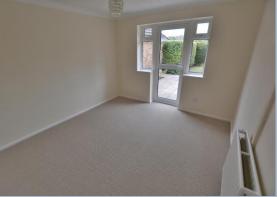

- Entrance porch
- Entrance hall
- Ground floor cloakroom
- **Kitchen** incorporating ample work surfaces, a good range of base and wall units, recess for a cooker, recess and plumbing for a washing machine, recess for a fridge/freezer, stainless steel one and a half bowl sink unit with drainer, a cupboard housing a wall-mounted gas-fired boiler, a double glazed door leading out to the side driveway and a double glazed window offering a pleasant outlook over the large enclosed rear garden
- 21ft Light and spacious **lounge/dining room** with a gas fire and a staircase rising to the first floor
- **Two ground floor double bedrooms**, one of which has direct access to the rear garden
- Family bathroom incorporating a panelled bath with shower over, pedestal wash hand basin and fully tiled walls
- **Master bedroom** located in the loft space, with four double glazed Velux roof windows and a fitted double wardrobe
- Spacious **en-suite bathroom** incorporating a panelled bath, pedestal wash hand basin, wc and a double glazed Velux roof window
- Superb **rear garden** measuring approximately 90ft in length and approximately 35ft in width. Adjacent to the rear of the property there is a large paved patio area with the remainder of the garden predominantly laid to lawn
- Side driveway providing **generous off-road parking** which in turn leads up to a detached single garage
- Good sized area of front garden stocked with many attractive plants and shrubs
- Detached single garage with a metal up and over door, light and power
- Double glazing, UPVC fascias and soffits and a gas-fired central heating system with a replacement boiler
- Offered with **no onward chain**