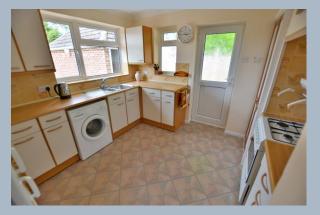

- Entrance porch
- Entrance hall
- Ground floor cloakroom
- **Kitchen** incorporating ample work surfaces, a good range of base and wall units, recess for a cooker, recess and plumbing for a washing machine, recess for a fridge/freezer, stainless steel one and a half bowl sink unit with drainer, a cupboard housing a wall-mounted gas-fired boiler, a double glazed door leading out to the side driveway and a double glazed window offering a pleasant outlook over the large enclosed rear garden
- 21ft Light and spacious **lounge/dining room** with a gas fire and a staircase rising to the first floor
- **Two ground floor double bedrooms**, one of which has direct access to the rear garden
- Family bathroom incorporating a panelled bath with shower over, pedestal wash hand basin and fully tiled walls
- **Master bedroom** located in the loft space, with four double glazed Velux roof windows and a fitted double wardrobe
- Spacious **en-suite bathroom** incorporating a panelled bath, pedestal wash hand basin, wc and a double glazed Velux roof window
- Superb **rear garden** measuring approximately 90ft in length and approximately 35ft in width. Adjacent to the rear of the property there is a large paved patio area with the remainder of the garden predominantly laid to lawn
- Side driveway providing **generous off-road parking** which in turn leads up to a detached single garage
- Good sized area of front garden stocked with many attractive plants and shrubs
- Detached single garage with a metal up and over door, light and power
- Double glazing, UPVC fascias and soffits and a gas-fired central heating system with a replacement boiler
- Offered with **no onward chain**