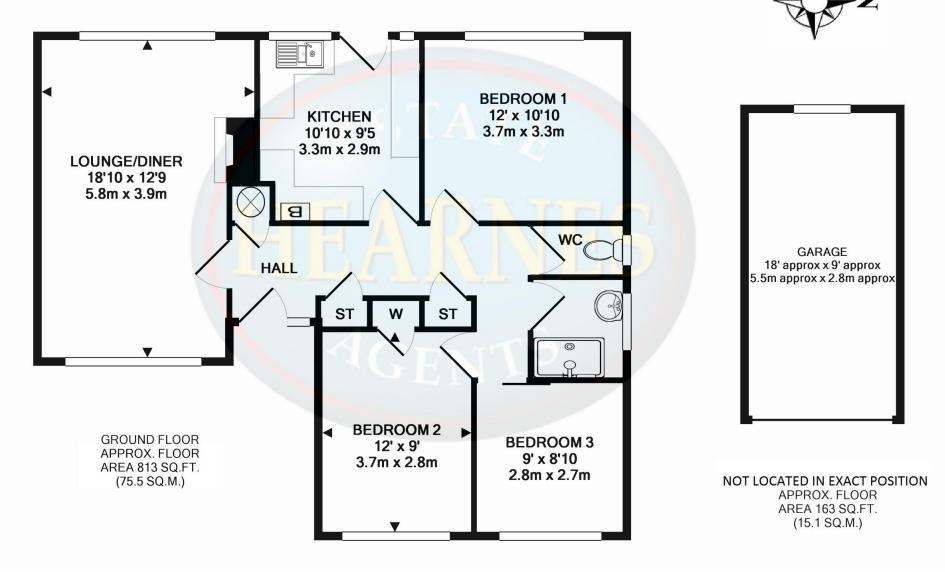

- **Kitchen** incorporating a range of units, a freestanding oven with a four ring gas hob and overhead extractor, space and plumbing for a washing machine, fridge and freezer and a double glazed door giving direct access out to the rear garden
- Lounge/dining room with double glazed patio doors leading out to the rear garden
- Three double bedrooms
- Modern fitted **family bathroom** with a double walk in shower cubicle, wash hand basin, fully tiled walls and flooring
- Separate cloakroom
- Delightful fully enclosed and **west facing rear garden**, enjoying well-stocked borders, a paved patio adjacent to the rear of the property with a path leading up to a summer house and the remainder of the garden is mainly laid to lawn
- Driveway providing off-road parking for several vehicles
- Single garage with a metal up and over door, light and power
- Further benefits include gas fired central heating, double glazing, cavity wall insulation and additional loft insulation
- Offered with **no onward chain**

### TOTAL APPROX. FLOOR AREA 976 SQ.FT. (90.6 SQ.M.)

Whilst every attempt has been made to ensure the accuracy of the floor plan contained here, measurements of doors, windows, rooms and any other items are approximate and no responsibility is taken for any error, omission, or mis-statement. This plan is for illustrative purposes only and should be used as such by any prospective purchaser. The services, systems and appliances shown have not been tested and no guarantee as to their operability or efficiency can be given Made with Metropix ©2014