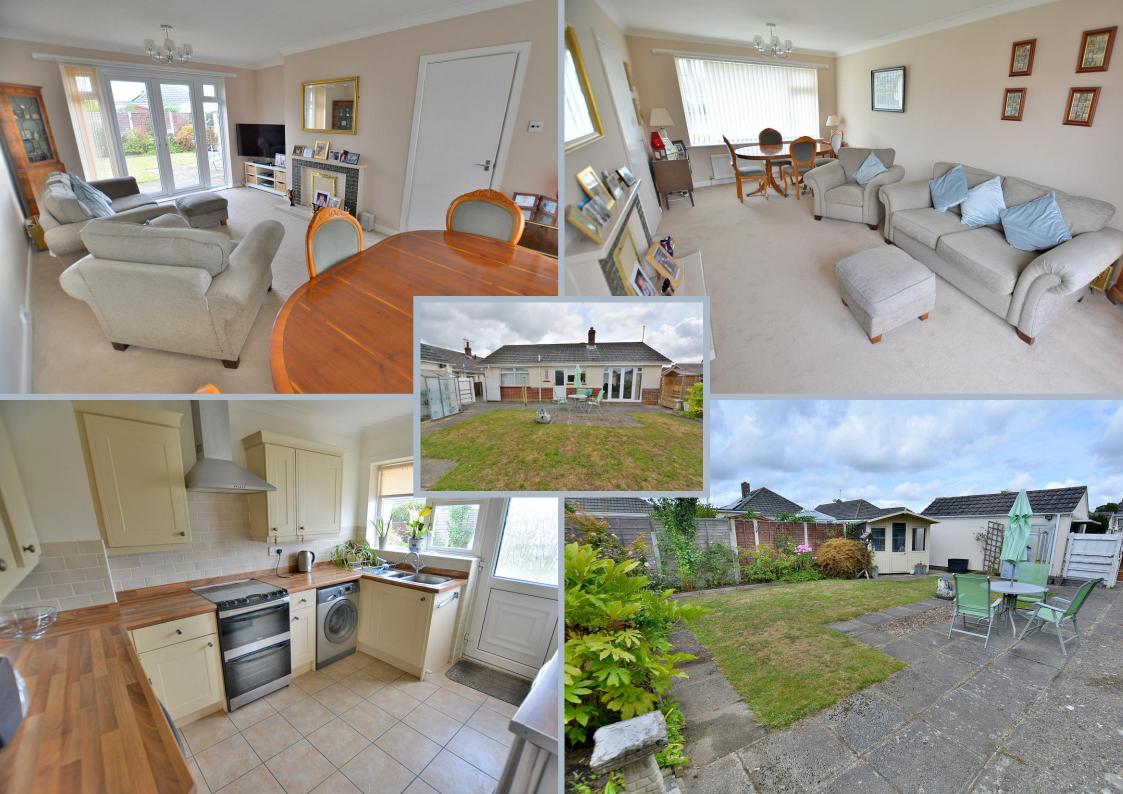

# "Quiet cul-de-sac location just 600 metres from Ferndown's town centre"

A well-presented and good sized three double bedroom detached bungalow with a private west facing rear garden, detached single garage and ample off-road parking. Tucked away in a quiet cul-de-sac enjoying a convenient location just 600 metres from Ferndown's town centre. Offered with no onward chain.

- **Kitchen** incorporating a range of units, a freestanding oven with a four ring gas hob and overhead extractor, space and plumbing for a washing machine, fridge and freezer and a double glazed door giving direct access out to the rear garden
- Lounge/dining room with double glazed patio doors leading out to the rear garden
- Three double bedrooms
- Modern fitted **family bathroom** with a double walk in shower cubicle, wash hand basin, fully tiled walls and flooring
- Separate cloakroom
- Delightful fully enclosed and **west facing rear garden**, enjoying well-stocked borders, a paved patio adjacent to the rear of the property with a path leading up to a summer house and the remainder of the garden is mainly laid to lawn
- Driveway providing off-road parking for several vehicles
- Single garage with a metal up and over door, light and power
- Further benefits include gas fired central heating, double glazing, cavity wall insulation and additional loft insulation
- Offered with **no onward chain**