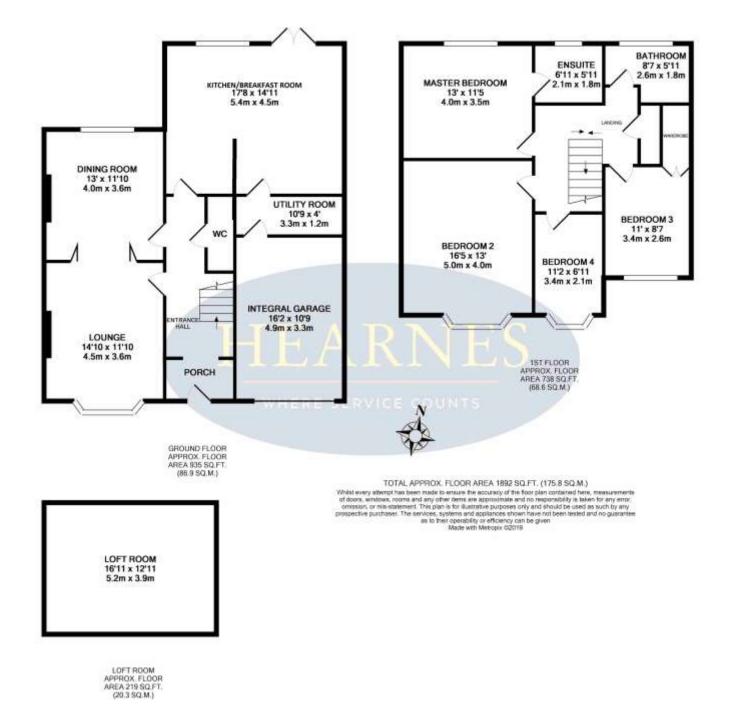

## Dorchester Road, Oakdale, Poole, Dorset, BH15 3RZ Freehold Price OIEO £425,000

A well-proportioned 1930's family home offering 4 bedrooms, 2 bathrooms, generous kitchen/dining room, a further 2 reception rooms, an integral garage, a 50ft x 30ft rear garden with a brick built summer house and sun terrace. This lovely family home is located just 1 mile away from Poole Hospital and just over a mile away from Poole Park and Poole Town Centre.

- A particularly spacious 4 bedroom character family home
- Approximately 1,915 sq ft of accommodation
- Generous kitchen/breakfast room, separate utility room and 2 further reception rooms
- Welcoming entrance hall with beautiful stained glass front door and window surround
- 50ft x 30ft garden with patio
- Brick built outbuilding with raised sun terrace and has potential to be a summer house or home office
- Generous loft room accessed via ladder
- Refurbished kitchen with polished stone worktops and a range of high gloss units, built in wine rack, ceramic butler sink and space for a cooker, dishwasher and a fridge freezer
- 2 bathrooms including a refitted luxury en-suite to master bedroom
- Ground floor cloakroom
- Integral garage and generous driveway
- St Marys Catholic School is less than ½ a mile away and the property is currently in the catchment for Oakdale Junior School