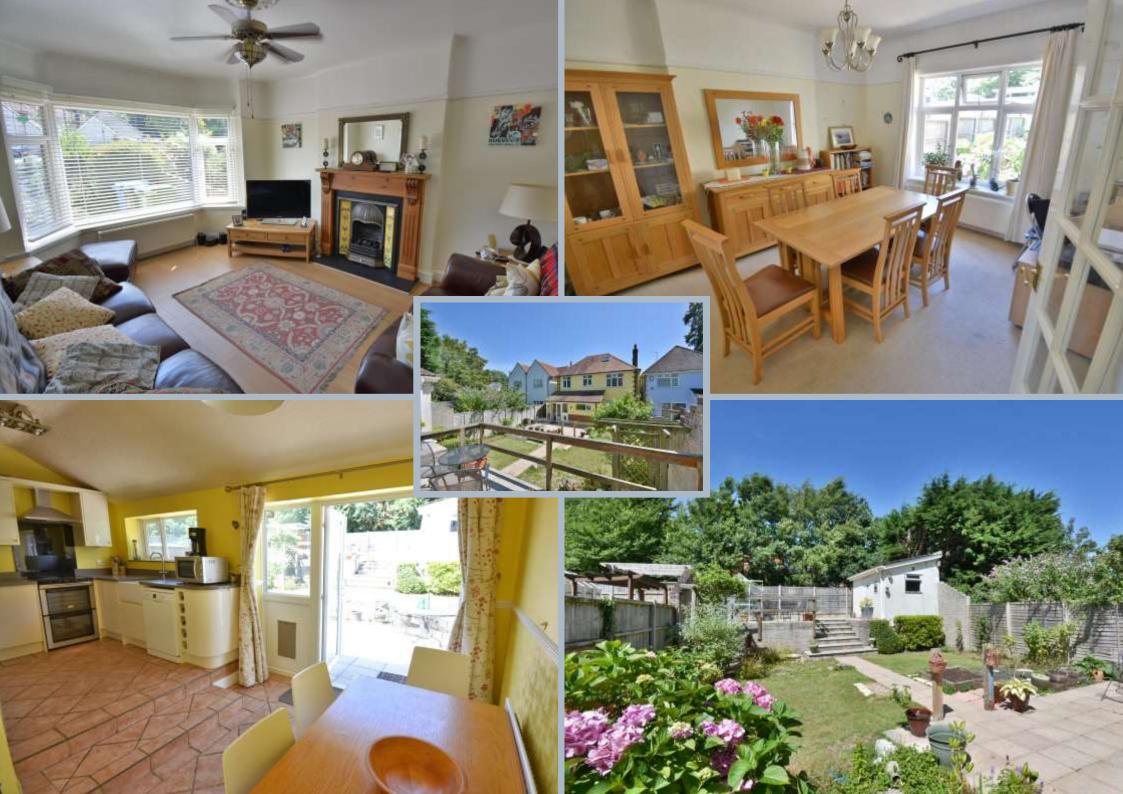

## Dorchester Road, Oakdale, Poole, Dorset, BH15 3RZ Freehold Price OIEO £425,000

A well-proportioned 1930's family home offering 4 bedrooms, 2 bathrooms, generous kitchen/dining room, a further 2 reception rooms, an integral garage, a 50ft x 30ft rear garden with a brick built summer house and sun terrace. This lovely family home is located just 1 mile away from Poole Hospital and just over a mile away from Poole Park and Poole Town Centre.

- A particularly spacious 4 bedroom character family home
- Approximately 1,915 sq ft of accommodation
- Generous kitchen/breakfast room, separate utility room and 2 further reception rooms
- Welcoming entrance hall with beautiful stained glass front door and window surround
- 50ft x 30ft garden with patio
- Brick built outbuilding with raised sun terrace and has potential to be a summer house or home office
- Generous loft room accessed via ladder
- Refurbished kitchen with polished stone worktops and a range of high gloss units, built in wine rack, ceramic butler sink and space for a cooker, dishwasher and a fridge freezer
- 2 bathrooms including a refitted luxury en-suite to master bedroom
- Ground floor cloakroom
- Integral garage and generous driveway
- St Marys Catholic School is less than ½ a mile away and the property is currently in the catchment for Oakdale Junior School