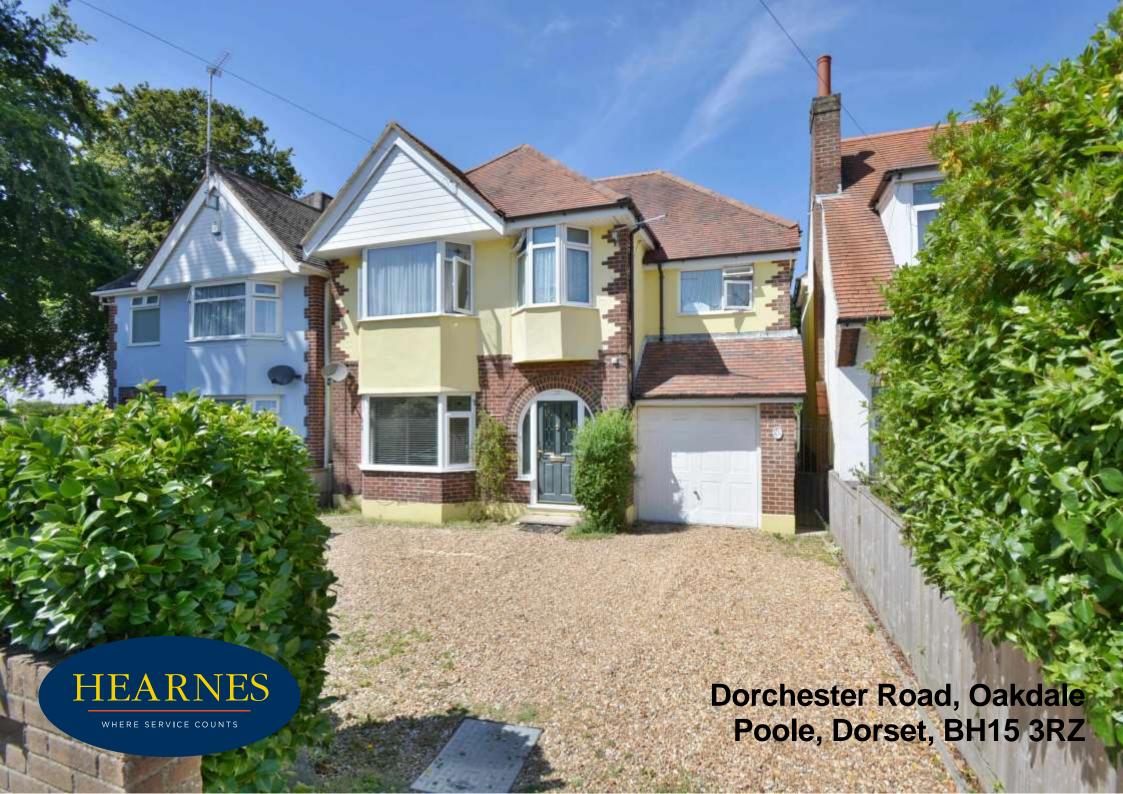

## Dorchester Road, Oakdale, Poole, Dorset, BH15 3RZ Freehold Price OIEO £425,000

A well-proportioned 1930's family home offering 4 bedrooms, 2 bathrooms, generous kitchen/dining room, a further 2 reception rooms, an integral garage, a 50ft x 30ft rear garden with a brick built summer house and sun terrace. This lovely family home is located just 1 mile away from Poole Hospital and just over a mile away from Poole Park and Poole Town Centre.

- A particularly spacious 4 bedroom character family home
- Approximately 1,915 sq ft of accommodation
- Generous kitchen/breakfast room, separate utility room and 2 further reception rooms
- Welcoming entrance hall with beautiful stained glass front door and window surround
- 50ft x 30ft garden with patio
- Brick built outbuilding with raised sun terrace and has potential to be a summer house or home office
- Generous loft room accessed via ladder
- Refurbished kitchen with polished stone worktops and a range of high gloss units, built in wine rack, ceramic butler sink and space for a cooker, dishwasher and a fridge freezer
- 2 bathrooms including a refitted luxury en-suite to master bedroom
- Ground floor cloakroom
- Integral garage and generous driveway
- St Marys Catholic School is less than ½ a mile away and the property is currently in the catchment for Oakdale Junior School