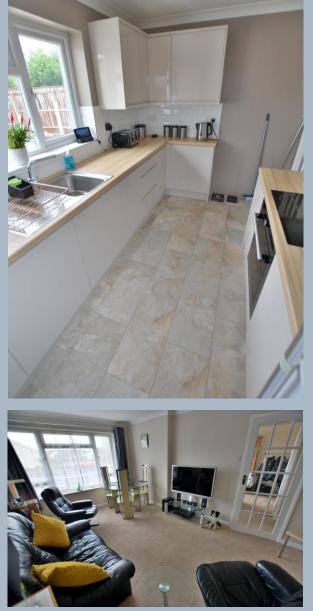

## "A recently modernised bungalow with a landscaped private garden in a peaceful cul-de-sac"

This immaculately presented and recently modernised two bedroom semidetached bungalow has a landscaped and private 30ft enclosed rear garden, a single garage and generous off-road parking, tucked away in a peaceful cul-de-sac.

- Entrance hall
- Light and spacious **15ft lounge/dining room** with a double glazed window facing a southerly aspect, flooding this room with lots of natural light
- Refitted modern kitchen incorporating ample work surfaces, an excellent range of base and wall units, integrated washing machine, dishwasher, Zanussi induction hob with extractor canopy above and a Hotpoint oven, recess for a fridge/freezer, cupboard housing a wallmounted gas-fired boiler, a tiled floor, attractive splashbacks, a double glazed window overlooking the rear garden and a double glazed door leading out to the side driveway
- Recently refitted family bathroom finished in a stylish white suite to incorporate a shower/bath with mixer taps and shower over, wash hand basin with vanity storage beneath, wc with concealed cistern, fully tiled walls and flooring
- Bedroom one is a large double bedroom enjoying a view over the rear garden
- Bedroom two is a single bedroom enjoying a view to the front aspect
- Landscaped **rear garden** for ease of maintenance incorporating a large gravelled area and a raised border, offering an excellent degree of seclusion and measuring approximately 30ft x 20ft. Within the garden there is a useful timber storage shed
- A front and side driveway provide **generous off-road parking**, whilst the side driveway leads down to a single garage
- Garage with light, power, a metal up and over door and a side personal door
- Further benefits include double glazing and a gas-fired central heating system
- Could be offered with no onward chain