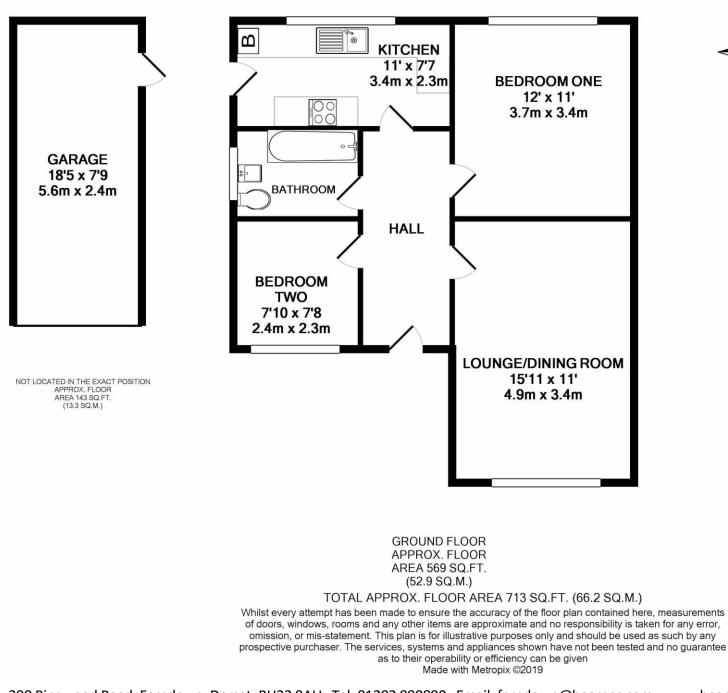

- Entrance hall
- Light and spacious **15ft lounge/dining room** with a double glazed window facing a southerly aspect, flooding this room with lots of natural light
- Refitted modern kitchen incorporating ample work surfaces, an excellent range of base and wall units, integrated washing machine, dishwasher, Zanussi induction hob with extractor canopy above and a Hotpoint oven, recess for a fridge/freezer, cupboard housing a wallmounted gas-fired boiler, a tiled floor, attractive splashbacks, a double glazed window overlooking the rear garden and a double glazed door leading out to the side driveway
- Recently refitted family bathroom finished in a stylish white suite to incorporate a shower/bath with mixer taps and shower over, wash hand basin with vanity storage beneath, wc with concealed cistern, fully tiled walls and flooring
- Bedroom one is a large double bedroom enjoying a view over the rear garden
- Bedroom two is a single bedroom enjoying a view to the front aspect
- Landscaped **rear garden** for ease of maintenance incorporating a large gravelled area and a raised border, offering an excellent degree of seclusion and measuring approximately 30ft x 20ft. Within the garden there is a useful timber storage shed
- A front and side driveway provide **generous off-road parking**, whilst the side driveway leads down to a single garage
- Garage with light, power, a metal up and over door and a side personal door
- Further benefits include double glazing and a gas-fired central heating system
- Could be offered with no onward chain