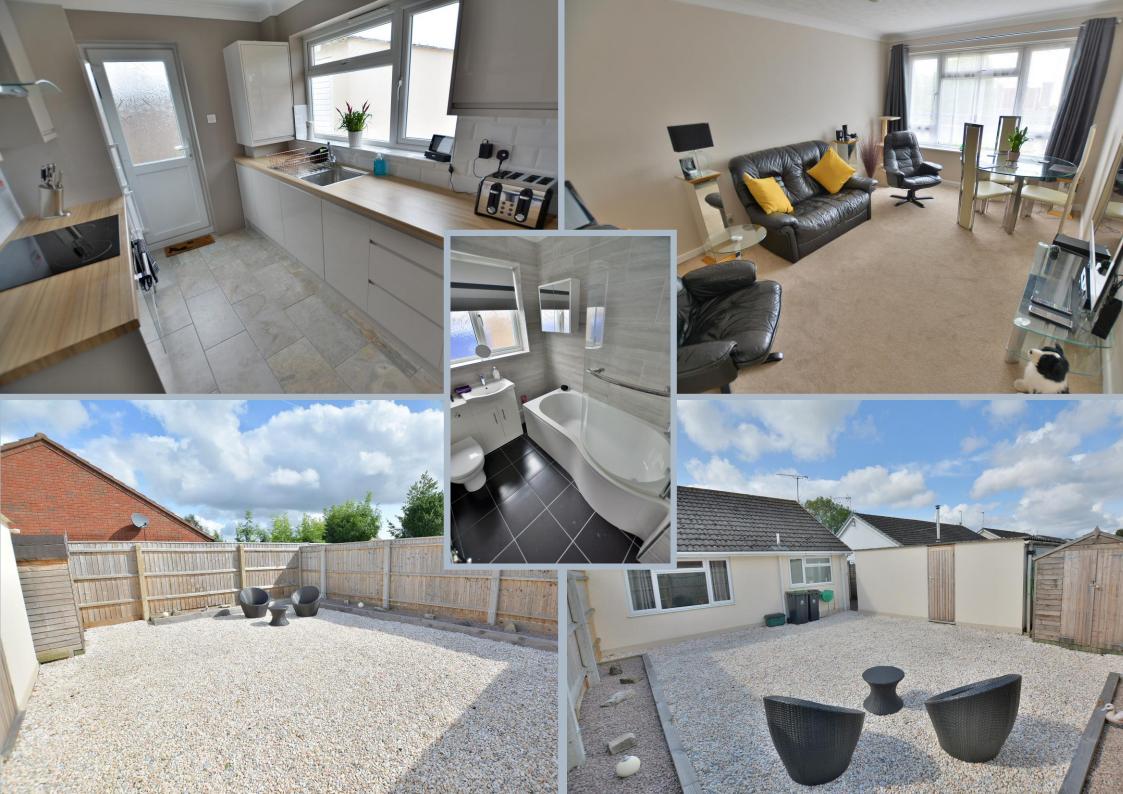

- Entrance hall
- Light and spacious **15ft lounge/dining room** with a double glazed window facing a southerly aspect, flooding this room with lots of natural light
- Refitted modern kitchen incorporating ample work surfaces, an excellent range of base and wall units, integrated washing machine, dishwasher, Zanussi induction hob with extractor canopy above and a Hotpoint oven, recess for a fridge/freezer, cupboard housing a wallmounted gas-fired boiler, a tiled floor, attractive splashbacks, a double glazed window overlooking the rear garden and a double glazed door leading out to the side driveway
- Recently refitted family bathroom finished in a stylish white suite to incorporate a shower/bath with mixer taps and shower over, wash hand basin with vanity storage beneath, wc with concealed cistern, fully tiled walls and flooring
- Bedroom one is a large double bedroom enjoying a view over the rear garden
- Bedroom two is a single bedroom enjoying a view to the front aspect
- Landscaped **rear garden** for ease of maintenance incorporating a large gravelled area and a raised border, offering an excellent degree of seclusion and measuring approximately 30ft x 20ft. Within the garden there is a useful timber storage shed
- A front and side driveway provide **generous off-road parking**, whilst the side driveway leads down to a single garage
- Garage with light, power, a metal up and over door and a side personal door
- Further benefits include double glazing and a gas-fired central heating system
- Could be offered with no onward chain