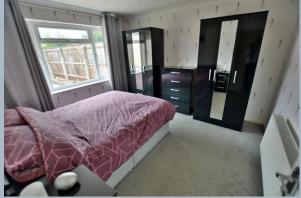

- Entrance hall
- Light and spacious **15ft lounge/dining room** with a double glazed window facing a southerly aspect, flooding this room with lots of natural light
- Refitted modern kitchen incorporating ample work surfaces, an excellent range of base and wall units, integrated washing machine, dishwasher, Zanussi induction hob with extractor canopy above and a Hotpoint oven, recess for a fridge/freezer, cupboard housing a wallmounted gas-fired boiler, a tiled floor, attractive splashbacks, a double glazed window overlooking the rear garden and a double glazed door leading out to the side driveway
- Recently refitted family bathroom finished in a stylish white suite to incorporate a shower/bath with mixer taps and shower over, wash hand basin with vanity storage beneath, wc with concealed cistern, fully tiled walls and flooring
- Bedroom one is a large double bedroom enjoying a view over the rear garden
- Bedroom two is a single bedroom enjoying a view to the front aspect
- Landscaped **rear garden** for ease of maintenance incorporating a large gravelled area and a raised border, offering an excellent degree of seclusion and measuring approximately 30ft x 20ft. Within the garden there is a useful timber storage shed
- A front and side driveway provide **generous off-road parking**, whilst the side driveway leads down to a single garage
- Garage with light, power, a metal up and over door and a side personal door
- Further benefits include double glazing and a gas-fired central heating system
- Could be offered with no onward chain