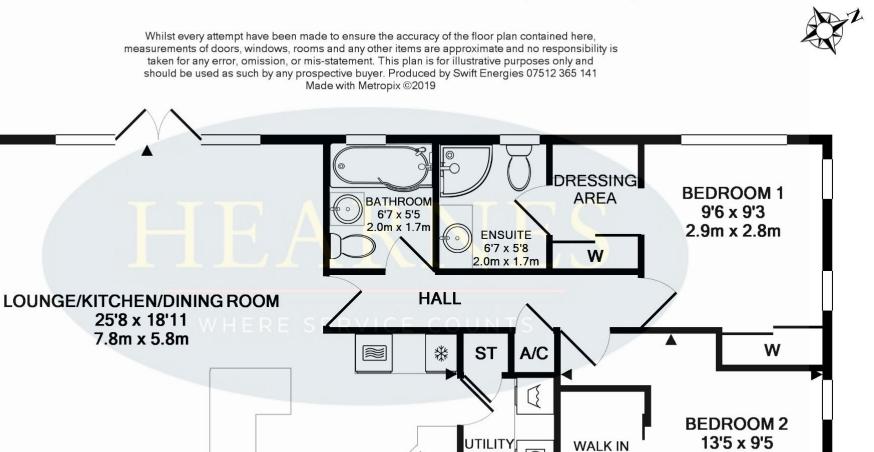

## TOTAL APPROX. FLOOR AREA 848 SQ.FT. (78.8 SQ.M.)

WALK IN

WARDROBE

4.1m x 2.9m

 $\bigcirc$ 

ω

ROOM

S