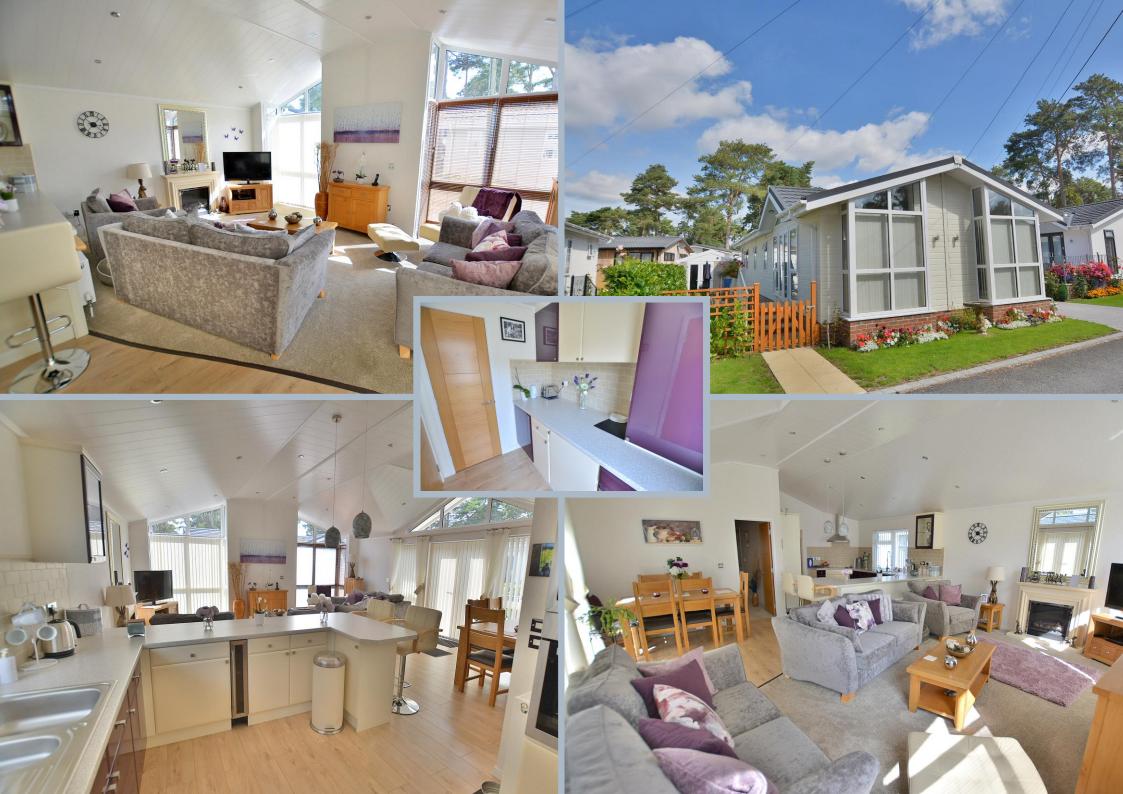

## "Park home in an exclusive woodland development"

A luxuriously appointed two double bedroom, two bathroom park home, set within the exclusive woodland development of Lone Pine Park.

- Stunning open plan **kitchen/lounge/dining room** with floor to ceiling windows flooding the space with lots of natural light
- **Kitchen area** stylishly designed to incorporate a range of fitted units, a midheight double oven, four ring electric hob with overhead extractor, integrated fridge/freezer, dishwasher, wine fridge and a breakfast bar providing seating for two people
- Lounge area enjoying a fireplace with a log effect electric fire creating an attractive focal point
- Utility room with further base and wall units, worktops, integrated washing machine and tumble dryer and two storage cupboards
- Bedroom one with a dressing area
- En-suite shower room incorporating a corner shower cubicle, vanity unit with a built in wash hand basin, wc and a tiled floor
- Bedroom two with built in wardrobes
- Modern fitted family bathroom incorporating a P-shaped bath with an overhead shower, vanity unit with a built in wash hand basin, wc, fully tiled walls and flooring
- A small **low-maintenance outside space** incorporating a patio area and useful storage shed
- Off-road parking for two vehicles

Lone Pine Park is a woodland development set within 14.5 acres and is exclusively for residents aged 55 and over and approximately 100 yards from lovely walks at Parley Common.

Ferndown offers a range of restaurants, cafes, shops, leisure and recreational facilities and is approximately 1 mile away. The nearest bus stop is approximately 750 metres away.