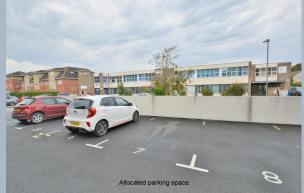

- Entrance hall
- Open plan lounge/dining room/kitchen
- The **kitchen area** incorporates extensive composite work surfaces and upstands with an inset sink, good range of high gloss base and wall units, integrated oven, induction hob and extractor hood above, integrated fridge/freezer and dishwasher with a utility cupboard/airing cupboard with plumbing for washing machine
- The lounge/dining area has two double glazed windows
- Good sized double bedroom with fitted double wardrobe
- Beautifully finished **family bathroom** luxuriously appointed in a stylish white suite to incorporate a panelled bath with shower over and glass shower screen, WC with concealed cistern, wash hand basin with vanity storage beneath, integrated sensor lighting and polished porcelain tiled floor
- Conveyed with one allocated parking space (number 7)
- Further benefits include secure video phone intercom system, electric heating with slimline heaters and double glazing throughout
- The apartment is also offered with **no onward chain**