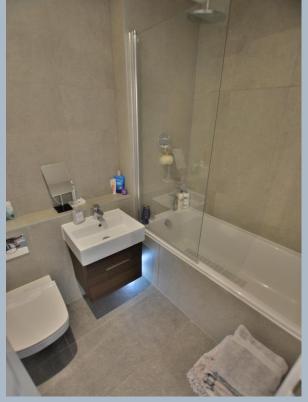

- Entrance hall
- Open plan lounge/dining room/kitchen
- The **kitchen area** incorporates extensive composite work surfaces and upstands with an inset sink, good range of high gloss base and wall units, integrated oven, induction hob and extractor hood above, integrated fridge/freezer and dishwasher with a utility cupboard/airing cupboard with plumbing for washing machine
- The lounge/dining area has two double glazed windows
- Good sized double bedroom with fitted double wardrobe
- Beautifully finished **family bathroom** luxuriously appointed in a stylish white suite to incorporate a panelled bath with shower over and glass shower screen, WC with concealed cistern, wash hand basin with vanity storage beneath, integrated sensor lighting and polished porcelain tiled floor
- Conveyed with one allocated parking space (number 7)
- Further benefits include secure video phone intercom system, electric heating with slimline heaters and double glazing throughout
- The apartment is also offered with **no onward chain**