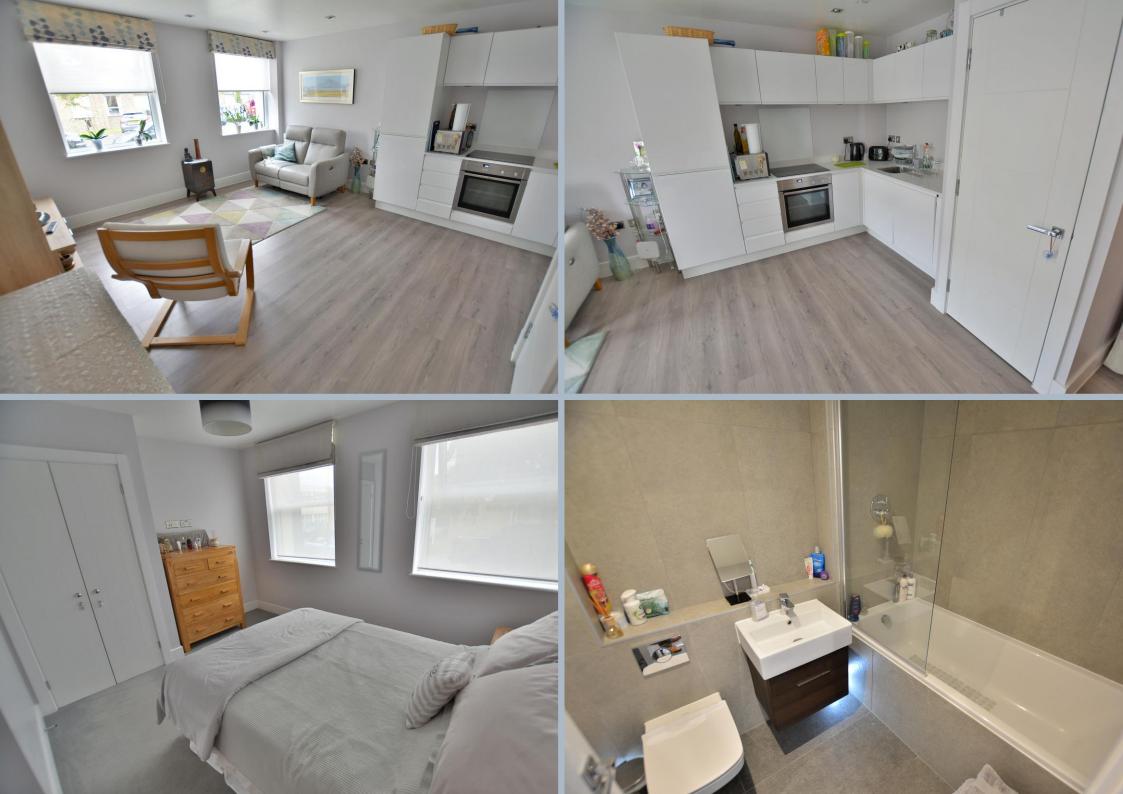

- Entrance hall
- Open plan lounge/dining room/kitchen
- The **kitchen area** incorporates extensive composite work surfaces and upstands with an inset sink, good range of high gloss base and wall units, integrated oven, induction hob and extractor hood above, integrated fridge/freezer and dishwasher with a utility cupboard/airing cupboard with plumbing for washing machine
- The lounge/dining area has two double glazed windows
- Good sized double bedroom with fitted double wardrobe
- Beautifully finished **family bathroom** luxuriously appointed in a stylish white suite to incorporate a panelled bath with shower over and glass shower screen, WC with concealed cistern, wash hand basin with vanity storage beneath, integrated sensor lighting and polished porcelain tiled floor
- Conveyed with one allocated parking space (number 7)
- Further benefits include secure video phone intercom system, electric heating with slimline heaters and double glazing throughout
- The apartment is also offered with **no onward chain**