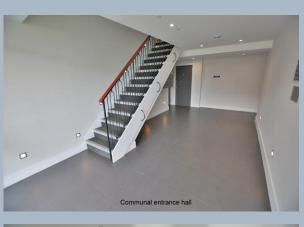

- Entrance hall
- Open plan lounge/dining room/kitchen
- The **kitchen area** incorporates extensive composite work surfaces and upstands with an inset sink, good range of high gloss base and wall units, integrated oven, induction hob and extractor hood above, integrated fridge/freezer and dishwasher with a utility cupboard/airing cupboard with plumbing for washing machine
- The lounge/dining area has two double glazed windows
- Good sized double bedroom with fitted double wardrobe
- Beautifully finished **family bathroom** luxuriously appointed in a stylish white suite to incorporate a panelled bath with shower over and glass shower screen, WC with concealed cistern, wash hand basin with vanity storage beneath, integrated sensor lighting and polished porcelain tiled floor
- Conveyed with one allocated parking space (number 7)
- Further benefits include secure video phone intercom system, electric heating with slimline heaters and double glazing throughout
- The apartment is also offered with **no onward chain**