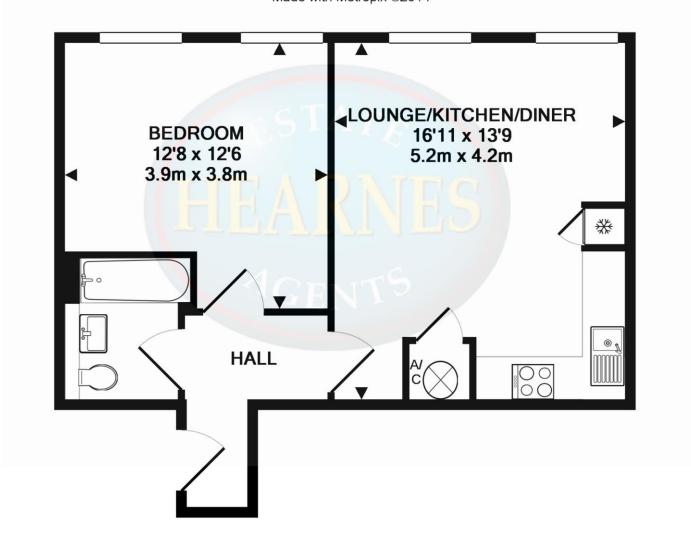

## Flat 14

Whilst every attempt has been made to ensure the accuracy of the floor plan contained here, measurements of doors, windows, rooms and any other items are approximate and no responsibility is taken for any error, omission, or mis-statement. This plan is for illustrative purposes only and should be used as such by any prospective purchaser. The services, systems and appliances shown have not been tested and no guarantee as to their operability or efficiency can be given Made with Metropix ©2014