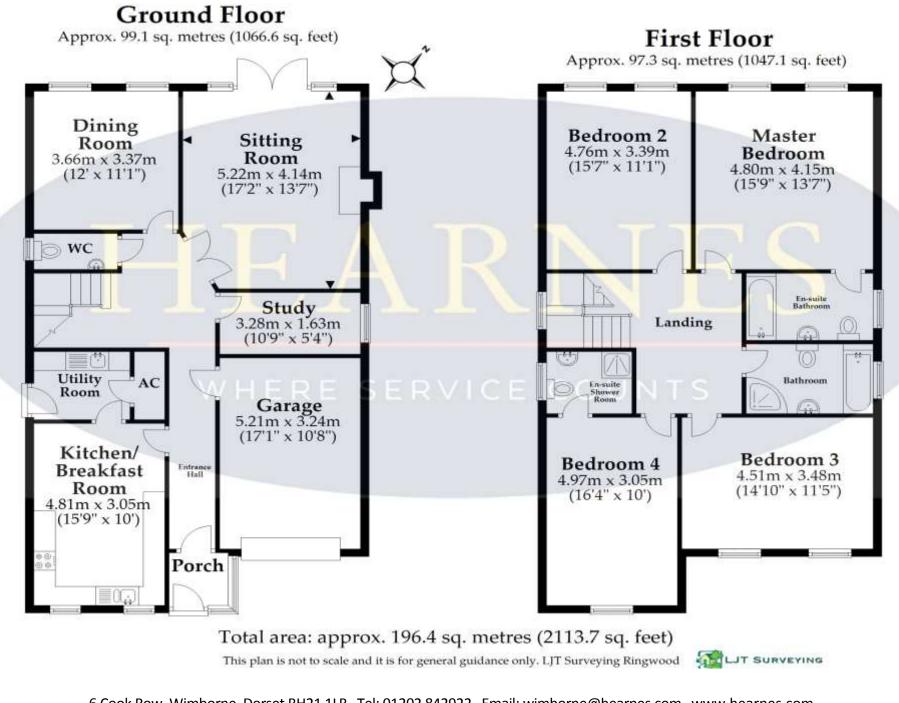

## Sturminster Marshall, Wimborne, Dorset, BH21 4BZ FREEHOLD GUIDE PRICE £485,000

An attractive and deceptively spacious four double bedroom, three reception room, three bathroom detached family home with kitchen/ breakfast room, separate utility room and ample off road parking in a popular village location. No forward chain.

- Enclosed entrance porch
- Entrance hallway with modern cloakroom and door to integral garage
- Sitting room with stone open fireplace and French doors into garden
- Good size separate dining room
- Study / playroom
- Kitchen / breakfast room with inset gas hob and electric oven, space for appliances and table and chairs
- Separate utility room with space for appliances and airing cupboard. Side door to garden
- Spacious first floor landing
- Four double bedrooms
- Master bedroom with en-suite bathroom room
- Family bathroom with separate shower cubicle
- Guest bedroom with en-suite shower room
- View from bedroom one and two over farmland
- UPVC double glazed and gas heating
- Shingle driveway giving off road parking for a number of vehicles, leading to garage
- Rear garden with patio , flat lawn area with flower, tree and shrub borders enclosed by panel fencing and garden shed