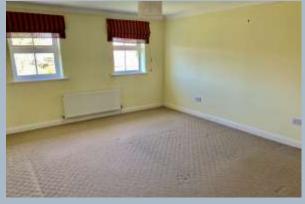

- Enclosed entrance porch
- Entrance hallway with modern cloakroom and door to integral garage
- Sitting room with stone open fireplace and French doors into garden
- Good size separate dining room
- Study / playroom
- Kitchen / breakfast room with inset gas hob and electric oven, space for appliances and table and chairs
- Separate utility room with space for appliances and airing cupboard. Side door to garden
- Spacious first floor landing
- Four double bedrooms
- Master bedroom with en-suite bathroom room
- Family bathroom with separate shower cubicle
- Guest bedroom with en-suite shower room
- View from bedroom one and two over farmland
- UPVC double glazed and gas heating
- Shingle driveway giving off road parking for a number of vehicles, leading to garage
- Rear garden with patio , flat lawn area with flower, tree and shrub borders enclosed by panel fencing and garden shed