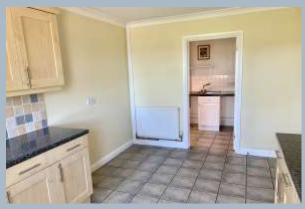

- Enclosed entrance porch
- Entrance hallway with modern cloakroom and door to integral garage
- Sitting room with stone open fireplace and French doors into garden
- Good size separate dining room
- Study / playroom
- Kitchen / breakfast room with inset gas hob and electric oven, space for appliances and table and chairs
- Separate utility room with space for appliances and airing cupboard. Side door to garden
- Spacious first floor landing
- Four double bedrooms
- Master bedroom with en-suite bathroom room
- Family bathroom with separate shower cubicle
- Guest bedroom with en-suite shower room
- View from bedroom one and two over farmland
- UPVC double glazed and gas heating
- Shingle driveway giving off road parking for a number of vehicles, leading to garage
- Rear garden with patio , flat lawn area with flower, tree and shrub borders enclosed by panel fencing and garden shed