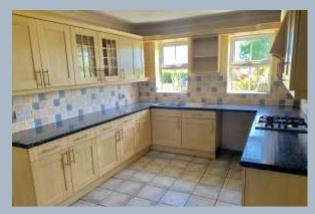

- Enclosed entrance porch
- Entrance hallway with modern cloakroom and door to integral garage
- Sitting room with stone open fireplace and French doors into garden
- Good size separate dining room
- Study / playroom
- Kitchen / breakfast room with inset gas hob and electric oven, space for appliances and table and chairs
- Separate utility room with space for appliances and airing cupboard. Side door to garden
- Spacious first floor landing
- Four double bedrooms
- Master bedroom with en-suite bathroom room
- Family bathroom with separate shower cubicle
- Guest bedroom with en-suite shower room
- View from bedroom one and two over farmland
- UPVC double glazed and gas heating
- Shingle driveway giving off road parking for a number of vehicles, leading to garage
- Rear garden with patio , flat lawn area with flower, tree and shrub borders enclosed by panel fencing and garden shed