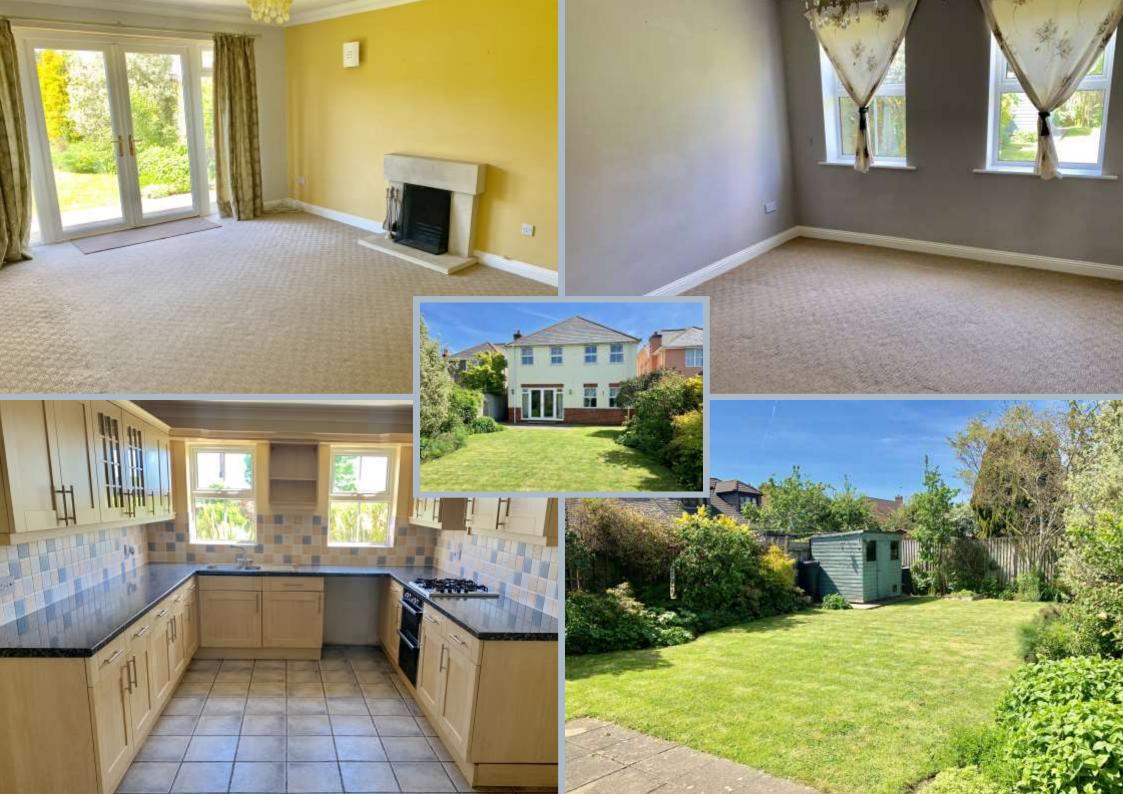

- Enclosed entrance porch
- Entrance hallway with modern cloakroom and door to integral garage
- Sitting room with stone open fireplace and French doors into garden
- Good size separate dining room
- Study / playroom
- Kitchen / breakfast room with inset gas hob and electric oven, space for appliances and table and chairs
- Separate utility room with space for appliances and airing cupboard. Side door to garden
- Spacious first floor landing
- Four double bedrooms
- Master bedroom with en-suite bathroom room
- Family bathroom with separate shower cubicle
- Guest bedroom with en-suite shower room
- View from bedroom one and two over farmland
- UPVC double glazed and gas heating
- Shingle driveway giving off road parking for a number of vehicles, leading to garage
- Rear garden with patio , flat lawn area with flower, tree and shrub borders enclosed by panel fencing and garden shed