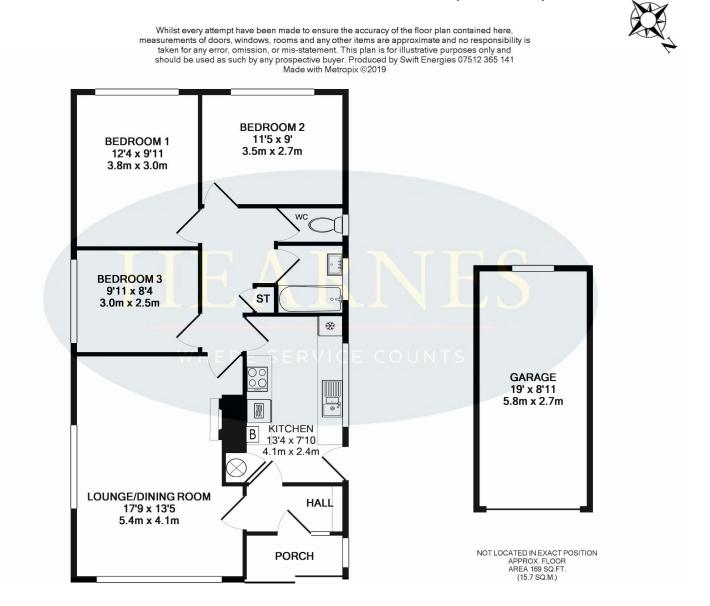

## TOTAL APPROX. FLOOR AREA 983 SQ.FT. (91.3 SQ.M.)

GROUND FLOOR APPROX. FLOOR AREA 814 SQ.FT. (75.6 SQ.M.)