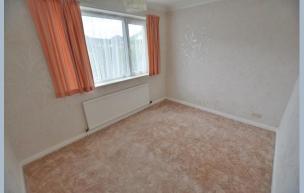

- Entrance hall
- 17ft **Dual aspect lounge/dining room** with a feature fireplace
- Inner entrance hall with parquet flooring
- Kitchen incorporating ample work surfaces, a good range of base and wall units, integrated oven, hob and extractor, fridge and a microwave, recess and plumbing for a washing machine, cupboard housing a wall-mounted gas-fired boiler, a double glazed window to the side aspect and a double glazed door leading out to a side path
- Three double bedrooms
- Main bathroom incorporating a panelled bath with mixer taps, pedestal wash hand basin and fully tiled walls
- Separate **cloakroom** with fully tiled walls
- Landscaped front garden for ease of maintenance
- Side driveway providing generous off-road parking which leads down to a garage
- **Detached single garage** with a metal up and over door, light and power
- Approximately 35ft x 35ft fully enclosed rear garden facing a
  westerly aspect which has been landscaped for ease of maintenance
  to incorporate a paved patio area and a gravelled area bordered by
  a flower bed with mature shrubs. A paved path continues round to
  a wide side access
- Further benefits include double glazing, UPVC fascias and soffits, security alarm and a gas-fired central heating system