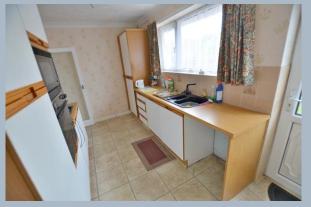

- Entrance hall
- 17ft **Dual aspect lounge/dining room** with a feature fireplace
- Inner entrance hall with parquet flooring
- Kitchen incorporating ample work surfaces, a good range of base and wall units, integrated oven, hob and extractor, fridge and a microwave, recess and plumbing for a washing machine, cupboard housing a wall-mounted gas-fired boiler, a double glazed window to the side aspect and a double glazed door leading out to a side path
- Three double bedrooms
- Main bathroom incorporating a panelled bath with mixer taps, pedestal wash hand basin and fully tiled walls
- Separate **cloakroom** with fully tiled walls
- Landscaped front garden for ease of maintenance
- Side driveway providing generous off-road parking which leads down to a garage
- **Detached single garage** with a metal up and over door, light and power
- Approximately 35ft x 35ft fully enclosed rear garden facing a
  westerly aspect which has been landscaped for ease of maintenance
  to incorporate a paved patio area and a gravelled area bordered by
  a flower bed with mature shrubs. A paved path continues round to
  a wide side access
- Further benefits include double glazing, UPVC fascias and soffits, security alarm and a gas-fired central heating system