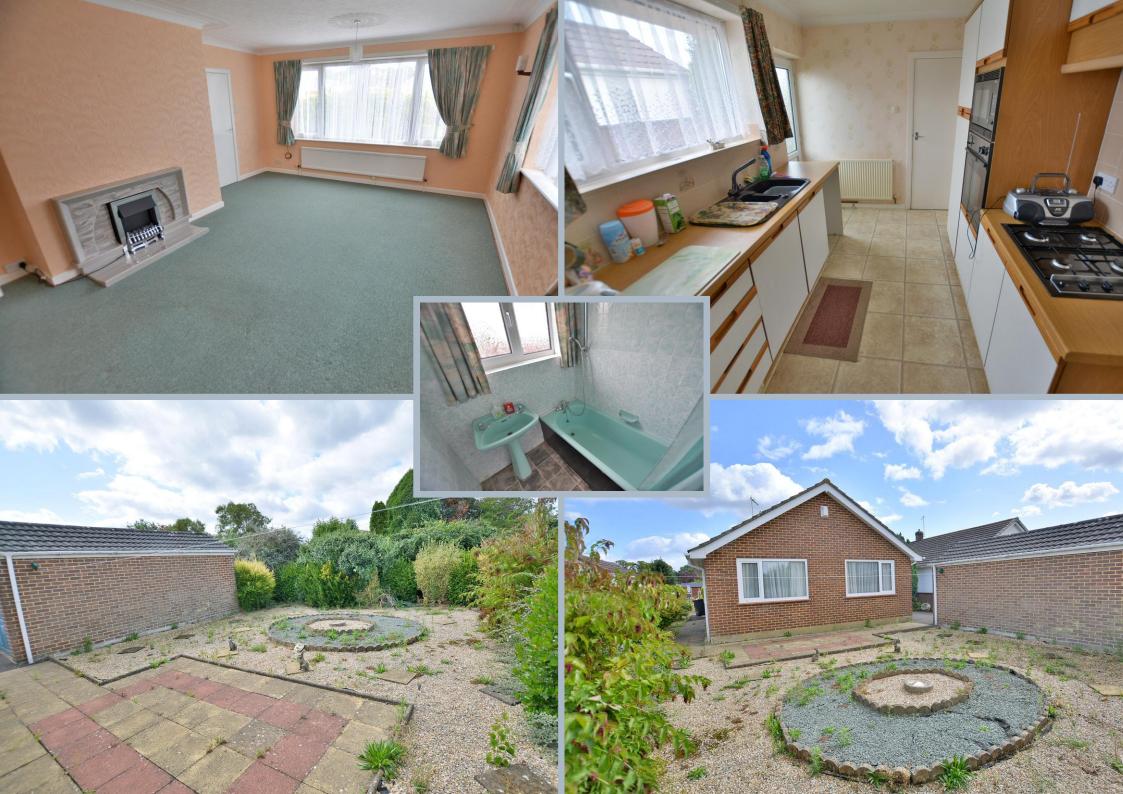

## FREEHOLD PRICE £360,000

This deceptively spacious and superbly positioned three double bedroom detached bungalow has a private west facing garden, a detached single garage and generous off-road parking. Tucked away in a peaceful cul-de-sac location approximately 750 metres from Ferndown's town centre. Offered with no onward chain.

- Entrance hall
- 17ft **Dual aspect lounge/dining room** with a feature fireplace
- Inner entrance hall with parquet flooring
- Kitchen incorporating ample work surfaces, a good range of base and wall units, integrated oven, hob and extractor, fridge and a microwave, recess and plumbing for a washing machine, cupboard housing a wall-mounted gas-fired boiler, a double glazed window to the side aspect and a double glazed door leading out to a side path
- Three double bedrooms
- Main bathroom incorporating a panelled bath with mixer taps, pedestal wash hand basin and fully tiled walls
- Separate **cloakroom** with fully tiled walls
- Landscaped front garden for ease of maintenance
- Side driveway providing generous off-road parking which leads down to a garage
- **Detached single garage** with a metal up and over door, light and power
- Approximately 35ft x 35ft fully enclosed rear garden facing a
  westerly aspect which has been landscaped for ease of maintenance
  to incorporate a paved patio area and a gravelled area bordered by
  a flower bed with mature shrubs. A paved path continues round to
  a wide side access
- Further benefits include double glazing, UPVC fascias and soffits, security alarm and a gas-fired central heating system

## "A detached bungalow, tucked away in a peaceful cul-de-sac and offered with no chain"

AGENTS NOTE: The heating system, mains and appliances have not been tested by Hearnes Estate Agents. Any areas, measurements or distances are approximate. The text, photographs and plans are for guidance only and are not necessarily comprehensive.