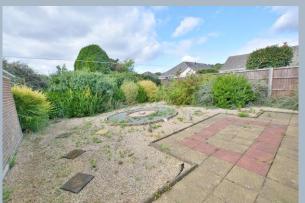

- Entrance hall
- 17ft **Dual aspect lounge/dining room** with a feature fireplace
- Inner entrance hall with parquet flooring
- Kitchen incorporating ample work surfaces, a good range of base and wall units, integrated oven, hob and extractor, fridge and a microwave, recess and plumbing for a washing machine, cupboard housing a wall-mounted gas-fired boiler, a double glazed window to the side aspect and a double glazed door leading out to a side path
- Three double bedrooms
- Main bathroom incorporating a panelled bath with mixer taps, pedestal wash hand basin and fully tiled walls
- Separate **cloakroom** with fully tiled walls
- Landscaped front garden for ease of maintenance
- Side driveway providing generous off-road parking which leads down to a garage
- **Detached single garage** with a metal up and over door, light and power
- Approximately 35ft x 35ft fully enclosed rear garden facing a
  westerly aspect which has been landscaped for ease of maintenance
  to incorporate a paved patio area and a gravelled area bordered by
  a flower bed with mature shrubs. A paved path continues round to
  a wide side access
- Further benefits include double glazing, UPVC fascias and soffits, security alarm and a gas-fired central heating system