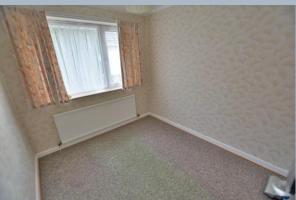

- Entrance hall
- 17ft **Dual aspect lounge/dining room** with a feature fireplace
- Inner entrance hall with parquet flooring
- Kitchen incorporating ample work surfaces, a good range of base and wall units, integrated oven, hob and extractor, fridge and a microwave, recess and plumbing for a washing machine, cupboard housing a wall-mounted gas-fired boiler, a double glazed window to the side aspect and a double glazed door leading out to a side path
- Three double bedrooms
- Main bathroom incorporating a panelled bath with mixer taps, pedestal wash hand basin and fully tiled walls
- Separate **cloakroom** with fully tiled walls
- Landscaped front garden for ease of maintenance
- Side driveway providing generous off-road parking which leads down to a garage
- **Detached single garage** with a metal up and over door, light and power
- Approximately 35ft x 35ft fully enclosed rear garden facing a
  westerly aspect which has been landscaped for ease of maintenance
  to incorporate a paved patio area and a gravelled area bordered by
  a flower bed with mature shrubs. A paved path continues round to
  a wide side access
- Further benefits include double glazing, UPVC fascias and soffits, security alarm and a gas-fired central heating system