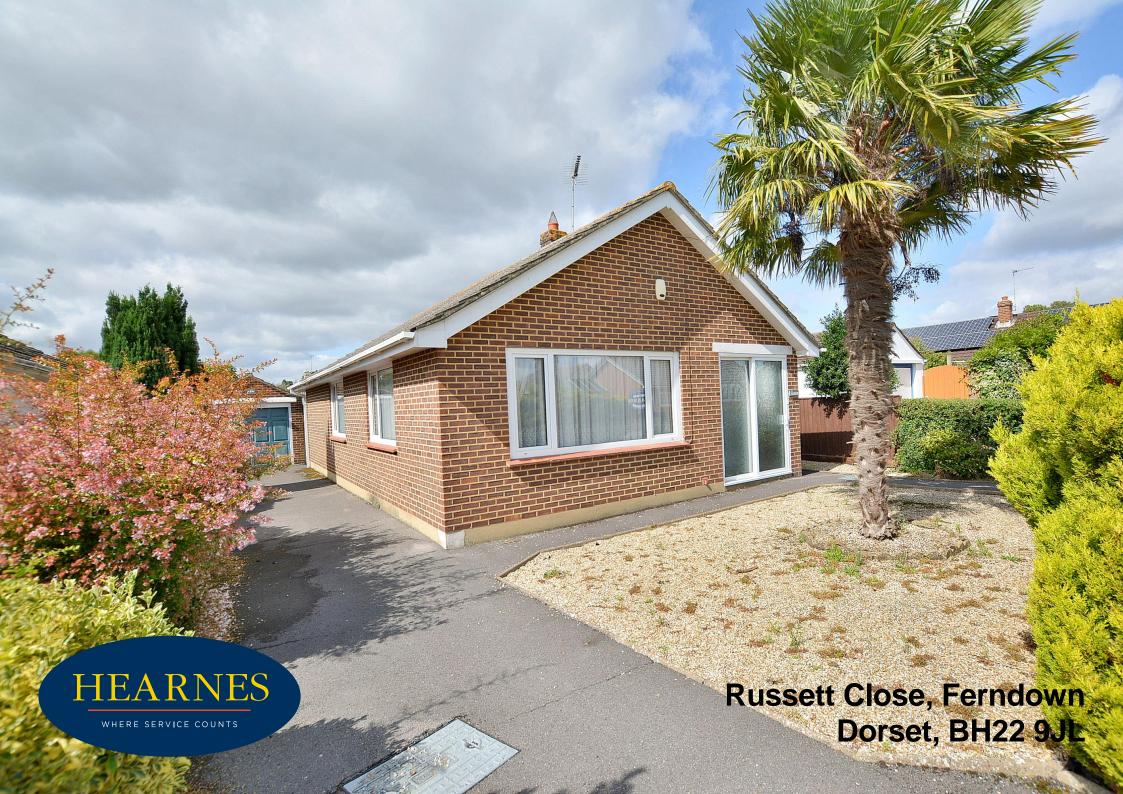

## FREEHOLD PRICE £360,000

This deceptively spacious and superbly positioned three double bedroom detached bungalow has a private west facing garden, a detached single garage and generous off-road parking. Tucked away in a peaceful cul-de-sac location approximately 750 metres from Ferndown's town centre. Offered with no onward chain.

- Entrance hall
- 17ft **Dual aspect lounge/dining room** with a feature fireplace
- Inner entrance hall with parquet flooring
- Kitchen incorporating ample work surfaces, a good range of base and wall units, integrated oven, hob and extractor, fridge and a microwave, recess and plumbing for a washing machine, cupboard housing a wall-mounted gas-fired boiler, a double glazed window to the side aspect and a double glazed door leading out to a side path
- Three double bedrooms
- Main bathroom incorporating a panelled bath with mixer taps, pedestal wash hand basin and fully tiled walls
- Separate **cloakroom** with fully tiled walls
- Landscaped front garden for ease of maintenance
- Side driveway providing generous off-road parking which leads down to a garage
- **Detached single garage** with a metal up and over door, light and power
- Approximately 35ft x 35ft fully enclosed rear garden facing a
  westerly aspect which has been landscaped for ease of maintenance
  to incorporate a paved patio area and a gravelled area bordered by
  a flower bed with mature shrubs. A paved path continues round to
  a wide side access
- Further benefits include double glazing, UPVC fascias and soffits, security alarm and a gas-fired central heating system

## "A detached bungalow, tucked away in a peaceful cul-de-sac and offered with no chain"

AGENTS NOTE: The heating system, mains and appliances have not been tested by Hearnes Estate Agents. Any areas, measurements or distances are approximate. The text, photographs and plans are for guidance only and are not necessarily comprehensive.