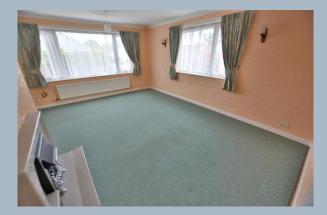

- Entrance hall
- 17ft **Dual aspect lounge/dining room** with a feature fireplace
- Inner entrance hall with parquet flooring
- Kitchen incorporating ample work surfaces, a good range of base and wall units, integrated oven, hob and extractor, fridge and a microwave, recess and plumbing for a washing machine, cupboard housing a wall-mounted gas-fired boiler, a double glazed window to the side aspect and a double glazed door leading out to a side path
- Three double bedrooms
- Main bathroom incorporating a panelled bath with mixer taps, pedestal wash hand basin and fully tiled walls
- Separate **cloakroom** with fully tiled walls
- Landscaped front garden for ease of maintenance
- Side driveway providing generous off-road parking which leads down to a garage
- **Detached single garage** with a metal up and over door, light and power
- Approximately 35ft x 35ft fully enclosed rear garden facing a
  westerly aspect which has been landscaped for ease of maintenance
  to incorporate a paved patio area and a gravelled area bordered by
  a flower bed with mature shrubs. A paved path continues round to
  a wide side access
- Further benefits include double glazing, UPVC fascias and soffits, security alarm and a gas-fired central heating system