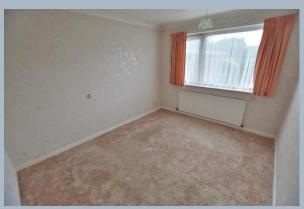

- Entrance hall
- 17ft **Dual aspect lounge/dining room** with a feature fireplace
- Inner entrance hall with parquet flooring
- Kitchen incorporating ample work surfaces, a good range of base and wall units, integrated oven, hob and extractor, fridge and a microwave, recess and plumbing for a washing machine, cupboard housing a wall-mounted gas-fired boiler, a double glazed window to the side aspect and a double glazed door leading out to a side path
- Three double bedrooms
- Main bathroom incorporating a panelled bath with mixer taps, pedestal wash hand basin and fully tiled walls
- Separate **cloakroom** with fully tiled walls
- Landscaped front garden for ease of maintenance
- Side driveway providing generous off-road parking which leads down to a garage
- **Detached single garage** with a metal up and over door, light and power
- Approximately 35ft x 35ft fully enclosed rear garden facing a
  westerly aspect which has been landscaped for ease of maintenance
  to incorporate a paved patio area and a gravelled area bordered by
  a flower bed with mature shrubs. A paved path continues round to
  a wide side access
- Further benefits include double glazing, UPVC fascias and soffits, security alarm and a gas-fired central heating system