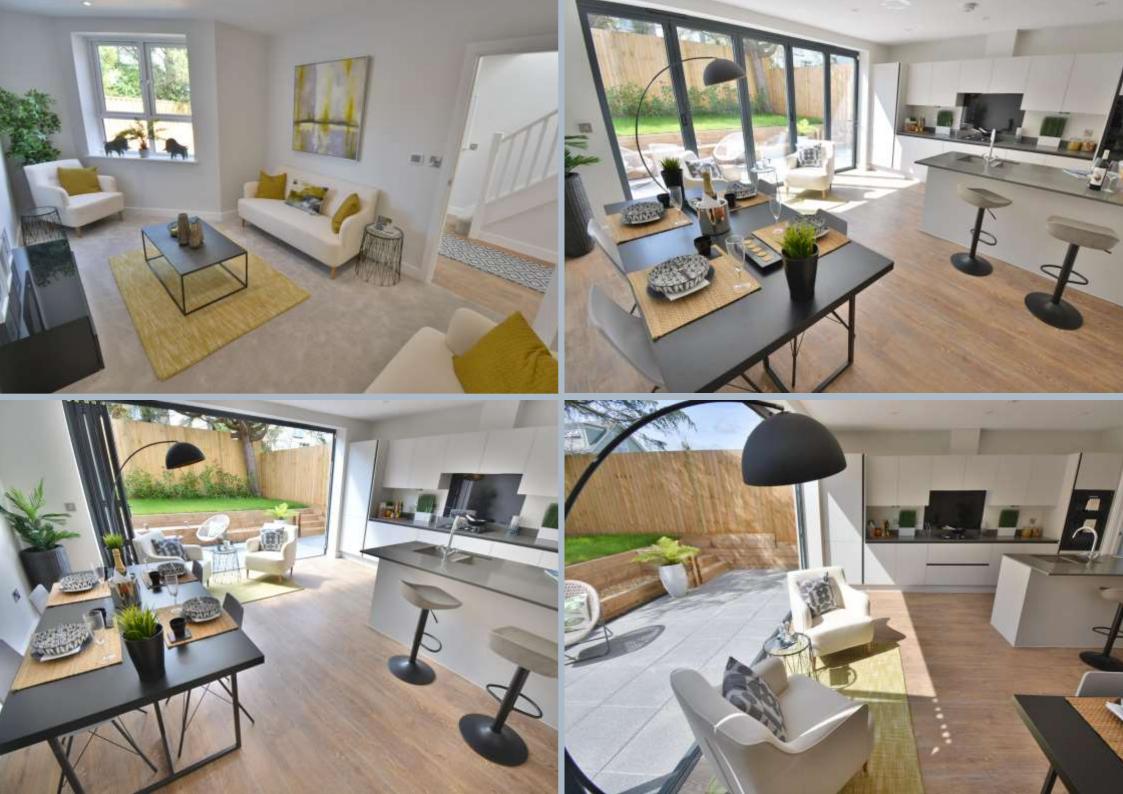

## Leslie Road, Whitecliff, Poole, Dorset, BH14 8DN Freehold Price £625,000

Set in a private development of 4 luxury homes is this stunning, brand new 3 double bedroom detached home offering contemporary accommodation with stylish fittings and quality materials. Includes a superb, well-equipped kitchen/dining/living room, separate lounge and a south facing rear garden, set in a private block paved cul-de-sac with driveway for 2 cars.

- Set in a private development of 4 luxury homes
- Brand new 3 double bedroom detached home.
- Contemporary kitchen finished with light grey high gloss units, granite worktops, integrated Bosch oven, gas hob with hood, integrated dishwasher & fridge/freezer
- Separate utility room
- Luxury fitted carpets included, along with the Karndean flooring in the kitchen, entrance hall and utility room
- Underfloor heating on the ground floor and stylish radiators on the 1<sup>st</sup> floor
- 2 bathrooms (en-suite to master)
- Ground floor cloakroom
- Low voltage downlights
- Solar panels to reduce running costs
- Block paved driveways at the side of the property for off road parking
- Lovely southerly aspect split level 30ft x 22ft landscaped garden with large patio for alfresco dining adjacent to the bi-fold doors