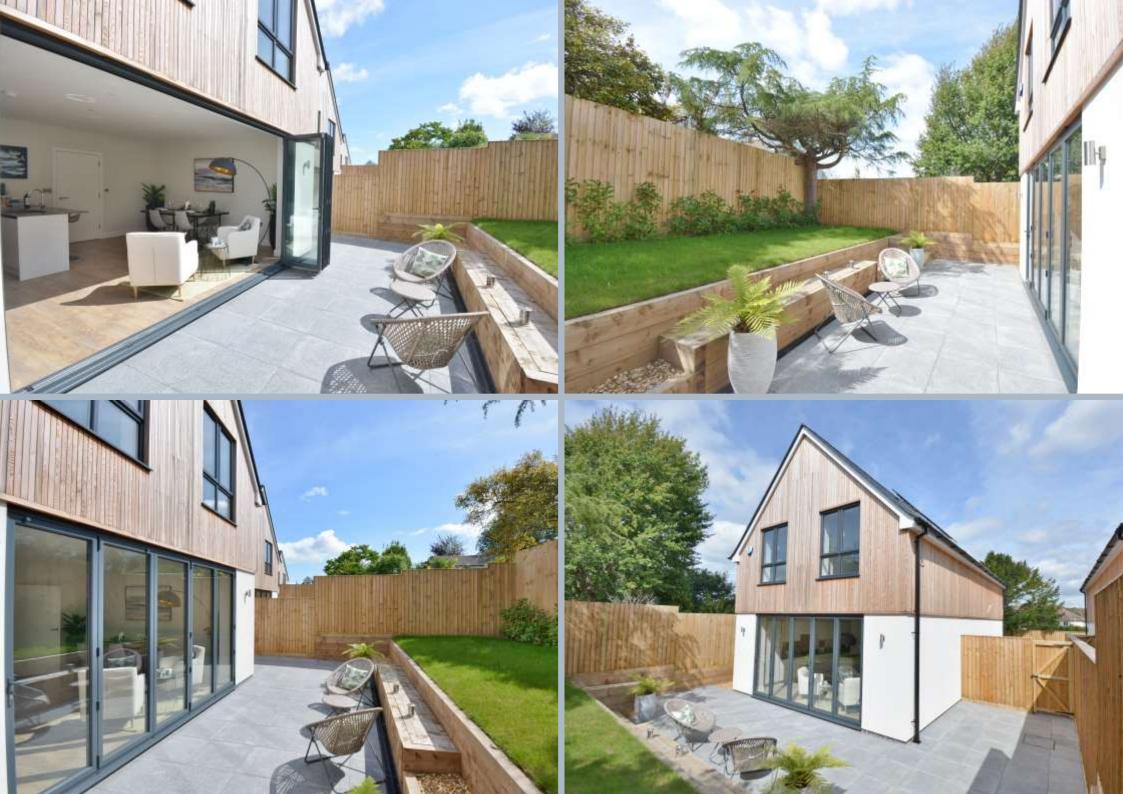

## Leslie Road, Whitecliff, Poole, Dorset, BH14 8DN Freehold Price £625,000

Set in a private development of 4 luxury homes is this stunning, brand new 3 double bedroom detached home offering contemporary accommodation with stylish fittings and quality materials. Includes a superb, well-equipped kitchen/dining/living room, separate lounge and a south facing rear garden, set in a private block paved cul-de-sac with driveway for 2 cars.

- Set in a private development of 4 luxury homes
- Brand new 3 double bedroom detached home.
- Contemporary kitchen finished with light grey high gloss units, granite worktops, integrated Bosch oven, gas hob with hood, integrated dishwasher & fridge/freezer
- Separate utility room
- Luxury fitted carpets included, along with the Karndean flooring in the kitchen, entrance hall and utility room
- Underfloor heating on the ground floor and stylish radiators on the 1<sup>st</sup> floor
- 2 bathrooms (en-suite to master)
- Ground floor cloakroom
- Low voltage downlights
- Solar panels to reduce running costs
- Block paved driveways at the side of the property for off road parking
- Lovely southerly aspect split level 30ft x 22ft landscaped garden with large patio for alfresco dining adjacent to the bi-fold doors