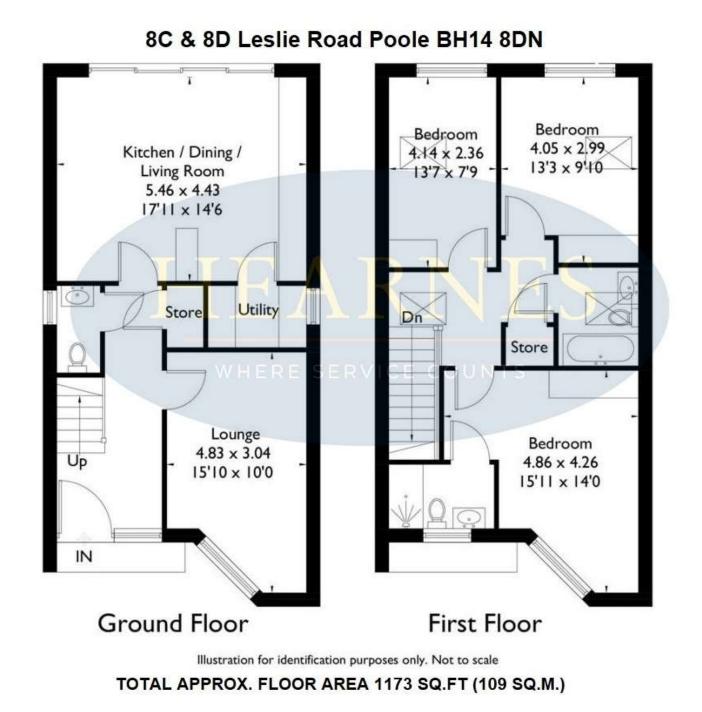

## Leslie Road, Whitecliff, Poole, Dorset, BH14 8DN Freehold Price £625,000

Set in a private development of 4 luxury homes is this stunning, brand new 3 double bedroom detached home offering contemporary accommodation with stylish fittings and quality materials. Includes a superb, well-equipped kitchen/dining/living room, separate lounge and a south facing rear garden, set in a private block paved cul-de-sac with driveway for 2 cars.

- Set in a private development of 4 luxury homes
- Brand new 3 double bedroom detached home.
- Contemporary kitchen finished with light grey high gloss units, granite worktops, integrated Bosch oven, gas hob with hood, integrated dishwasher & fridge/freezer
- Separate utility room
- Luxury fitted carpets included, along with the Karndean flooring in the kitchen, entrance hall and utility room
- Underfloor heating on the ground floor and stylish radiators on the 1<sup>st</sup> floor
- 2 bathrooms (en-suite to master)
- Ground floor cloakroom
- Low voltage downlights
- Solar panels to reduce running costs
- Block paved driveways at the side of the property for off road parking
- Lovely southerly aspect split level 30ft x 22ft landscaped garden with large patio for alfresco dining adjacent to the bi-fold doors