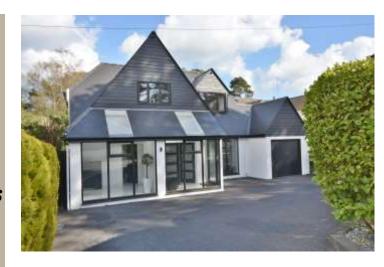

## "An architect designed individual home having been extended and remodelled and backing onto Parkstone Golf Club"

## FREEHOLD PRICE £1,200,000

An outstanding split level 5 bedroom, 5 bathroom, 3 reception room detached family home affording light and airy accommodation with a good degree of versatility. The property was remodelled and extended in 2016/17 from an original bungalow and has been designed to allow personalisation for the incoming buyer. It backs directly onto Parkstone Golf Club and has a gate into the Club House car park, ideal for the keen golfer. The interaction between interior and exterior is maximised by wide bifold doors and generous windows affording a sylvan outlook.

Made with Metropix 600103.

The interaction between the interior and the gardens has been particularly well-planned with wide bi-fold doors and a generous use of large windows throughout the accommodation affording an outlook of greenery from many aspects. Backing directly onto Parkstone Golf Club, there is even a gate at the bottom of the garden leading to the Club House car park, ideal for the keen golfers. Parkstone is one of the premier golf clubs in the area with spectacular harbour views from area of the course. The gardens itself is well established with numerous and varied trees, shrubs and flowers as well as high hedge boundaries providing a good degree of privacy.