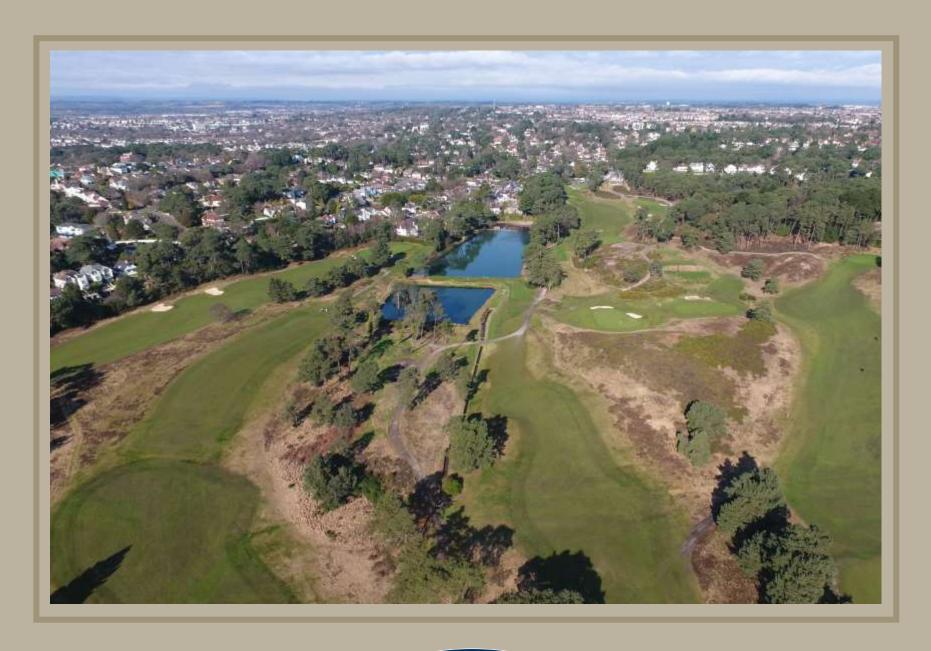

## "An architect designed individual home having been extended and remodelled and backing onto Parkstone Golf Club"

Made with Metropix 600103.

The interaction between the interior and the gardens has been particularly well-planned with wide bi-fold doors and a generous use of large windows throughout the accommodation affording an outlook of greenery from many aspects. Backing directly onto Parkstone Golf Club, there is even a gate at the bottom of the garden leading to the Club House car park, ideal for the keen golfers. Parkstone is one of the premier golf clubs in the area with spectacular harbour views from area of the course. The gardens itself is well established with numerous and varied trees, shrubs and flowers as well as high hedge boundaries providing a good degree of privacy.