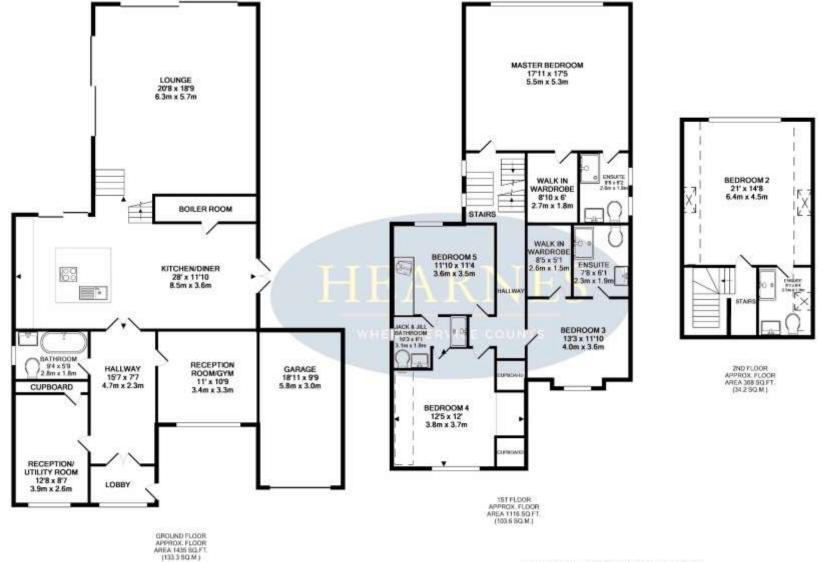

TOTAL APPROX. FLOOR AREA 2919 SQ.FT. (271.2 SQ.M.)

Villate every attempt has been made to ensure the accuracy of the four pain commitmed here, measurements of done, wholever, rooms and any other terms are approximate and no responsibility is town for any every arrowser, or the satement. This pien is for financiate pumposes only and should be used as each to yearly prospective purchaser. The services, systems and applicancial shown have not been feated and no guarantee as to their developing or efficiency can be given.

Made with Metropix 600103.

The interaction between the interior and the gardens has been particularly well-planned with wide bi-fold doors and a generous use of large windows throughout the accommodation affording an outlook of greenery from many aspects. Backing directly onto Parkstone Golf Club, there is even a gate at the bottom of the garden leading to the Club House car park, ideal for the keen golfers. Parkstone is one of the premier golf clubs in the area with spectacular harbour views from area of the course. The gardens itself is well established with numerous and varied trees, shrubs and flowers as well as high hedge boundaries providing a good degree of privacy.