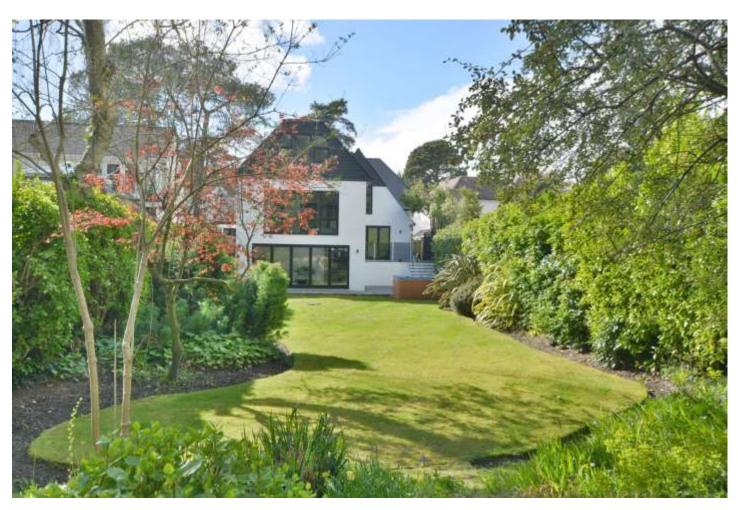

Made with Metropix 600103.

The interaction between the interior and the gardens has been particularly well-planned with wide bi-fold doors and a generous use of large windows throughout the accommodation affording an outlook of greenery from many aspects. Backing directly onto Parkstone Golf Club, there is even a gate at the bottom of the garden leading to the Club House car park, ideal for the keen golfers. Parkstone is one of the premier golf clubs in the area with spectacular harbour views from area of the course. The gardens itself is well established with numerous and varied trees, shrubs and flowers as well as high hedge boundaries providing a good degree of privacy.