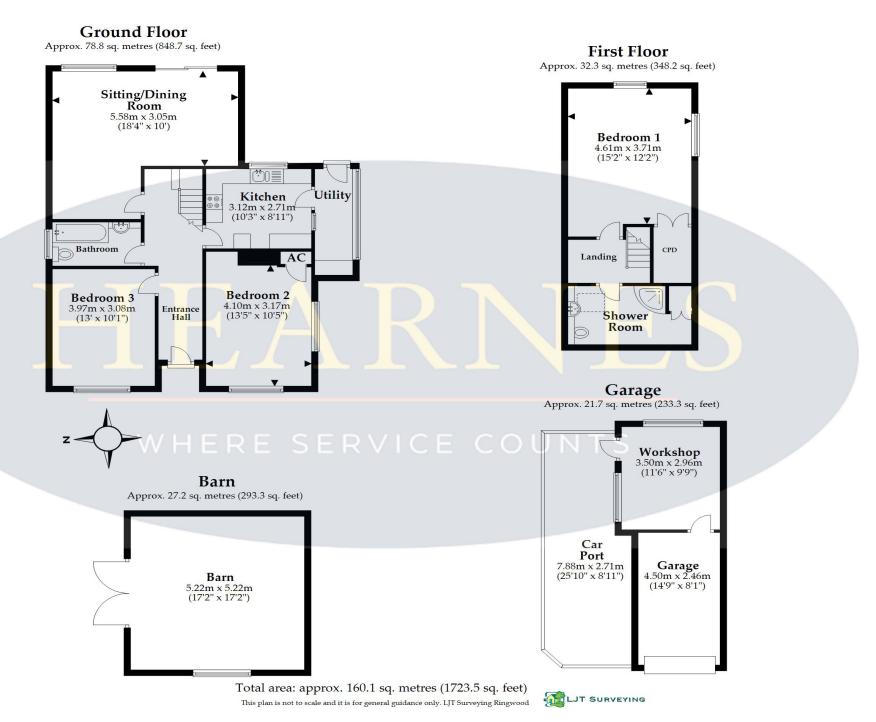

The entrance hallway provides access to all principal rooms together with stairs to the first floor. To the front of the property are two sizeable bedrooms and a nearby bathroom services these rooms. The kitchen and living rooms face the rear and side of the property. The kitchen being fitted with a good range of country style units, complimenting worktops and splashback tiling and room for appliances. From the kitchen is a double glazed utility / rear lobby which is ideal for additional laundry appliances and as a boot room with access into the garden. The living room is a spacious 'L' shaped room with double glazed patio doors into the garden and there is ample room for a dining table and chairs, creating a more informal dining area.

The first floor has been converted to provide a master suite overlooking the gardens with a lovely countryside view. Here there is a generous bedroom and recently updated shower room.

The gardens are a generous in size being just under approximately a quarter of an acre in total. The front has an area of lawn enclosed by hedging and leading to the front door. A block paviour driveway leads down the side of the bungalow to the detached single garage with car port to the side, to the rear of the garage is also a workshop area.

The rear gardens are also well enclosed by hedging and afford a good degree of privacy, inset mature trees and shrubs add interest and there is a substantial garden shed/store.

Internal inspection is strongly advised to fully appreciate the location and accommodation on offer.