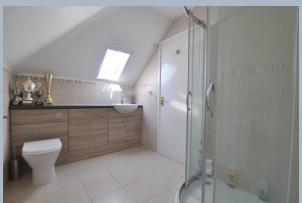

The first floor has been converted to provide a master suite overlooking the gardens with a lovely countryside view. Here there is a generous bedroom and recently updated shower room.

The gardens are a generous in size being just under approximately a quarter of an acre in total. The front has an area of lawn enclosed by hedging and leading to the front door. A block paviour driveway leads down the side of the bungalow to the detached single garage with car port to the side, to the rear of the garage is also a workshop area.