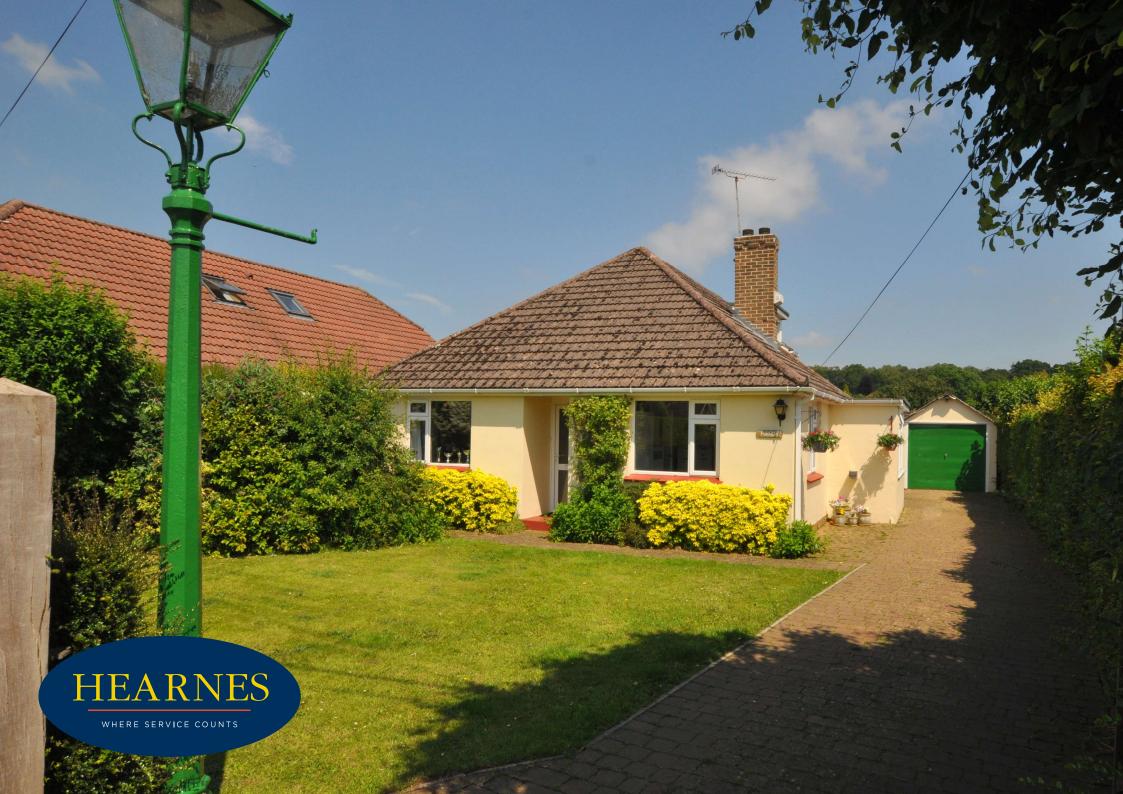

## Mockbeggar, Hampshire, BH24 3NJ FREEHOLD

A rare opportunity to purchase a chalet country bungalow within Mockbeggar which is a small New Forest village in the northern periphery of the New Forest National Park. The property enjoys direct forest access at the end of New Road, just a few yards from the property to its acres of open heath and countryside, ideal for outdoor pursuits.

The rear gardens are also well enclosed by hedging and afford a good degree of privacy, inset mature trees and shrubs add interest and there is a substantial garden shed/store.

Internal inspection is strongly advised to fully appreciate the location and accommodation on offer.