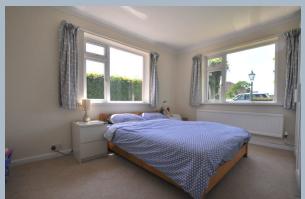

The entrance hallway provides access to all principal rooms together with stairs to the first floor. To the front of the property are two sizeable bedrooms and a nearby bathroom services these rooms. The kitchen and living rooms face the rear and side of the property. The kitchen being fitted with a good range of country style units, complimenting worktops and splashback tiling and room for appliances. From the kitchen is a double glazed utility / rear lobby which is ideal for additional laundry appliances and as a boot room with access into the garden. The living room is a spacious 'L' shaped room with double glazed patio doors into the garden and there is ample room for a dining table and chairs, creating a more informal dining area.