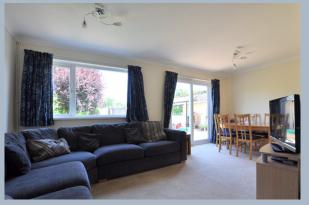

The entrance hallway provides access to all principal rooms together with stairs to the first floor. To the front of the property are two sizeable bedrooms and a nearby bathroom services these rooms. The kitchen and living rooms face the rear and side of the property. The kitchen being fitted with a good range of country style units, complimenting worktops and splashback tiling and room for appliances. From the kitchen is a double glazed utility / rear lobby which is ideal for additional laundry appliances and as a boot room with access into the garden. The living room is a spacious 'L' shaped room with double glazed patio doors into the garden and there is ample room for a dining table and chairs, creating a more informal dining area.