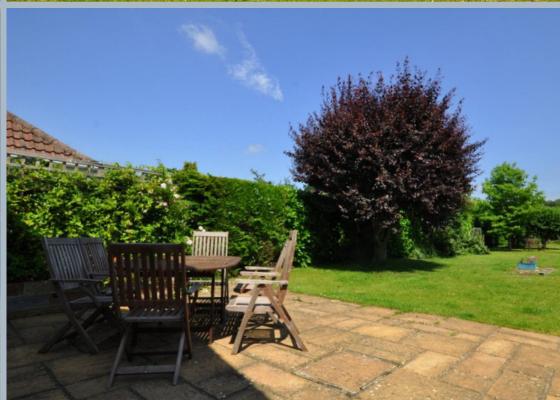

The entrance hallway provides access to all principal rooms together with stairs to the first floor. To the front of the property are two sizeable bedrooms and a nearby bathroom services these rooms. The kitchen and living rooms face the rear and side of the property. The kitchen being fitted with a good range of country style units, complimenting worktops and splashback tiling and room for appliances. From the kitchen is a double glazed utility / rear lobby which is ideal for additional laundry appliances and as a boot room with access into the garden. The living room is a spacious 'L' shaped room with double glazed patio doors into the garden and there is ample room for a dining table and chairs, creating a more informal dining area.