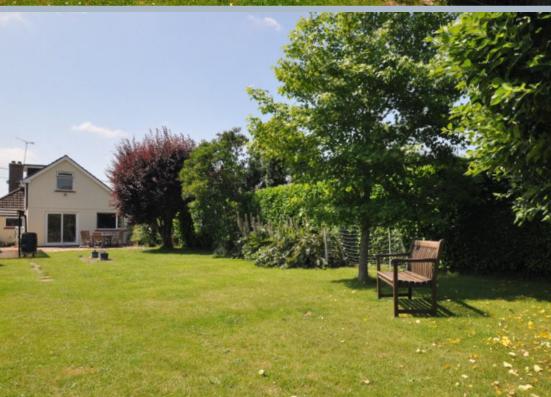

The first floor has been converted to provide a master suite overlooking the gardens with a lovely countryside view. Here there is a generous bedroom and recently updated shower room.

The gardens are a generous in size being just under approximately a quarter of an acre in total. The front has an area of lawn enclosed by hedging and leading to the front door. A block paviour driveway leads down the side of the bungalow to the detached single garage with car port to the side, to the rear of the garage is also a workshop area.

The rear gardens are also well enclosed by hedging and afford a good degree of privacy, inset mature trees and shrubs add interest and there is a substantial garden shed/store.

Internal inspection is strongly advised to fully appreciate the location and accommodation on offer.