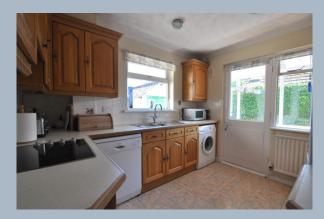

The entrance hallway provides access to all principal rooms together with stairs to the first floor. To the front of the property are two sizeable bedrooms and a nearby bathroom services these rooms. The kitchen and living rooms face the rear and side of the property. The kitchen being fitted with a good range of country style units, complimenting worktops and splashback tiling and room for appliances. From the kitchen is a double glazed utility / rear lobby which is ideal for additional laundry appliances and as a boot room with access into the garden. The living room is a spacious 'L' shaped room with double glazed patio doors into the garden and there is ample room for a dining table and chairs, creating a more informal dining area.