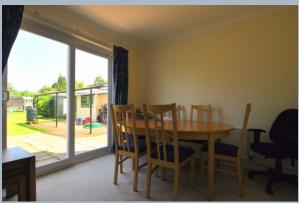

The entrance hallway provides access to all principal rooms together with stairs to the first floor. To the front of the property are two sizeable bedrooms and a nearby bathroom services these rooms. The kitchen and living rooms face the rear and side of the property. The kitchen being fitted with a good range of country style units, complimenting worktops and splashback tiling and room for appliances. From the kitchen is a double glazed utility / rear lobby which is ideal for additional laundry appliances and as a boot room with access into the garden. The living room is a spacious 'L' shaped room with double glazed patio doors into the garden and there is ample room for a dining table and chairs, creating a more informal dining area.