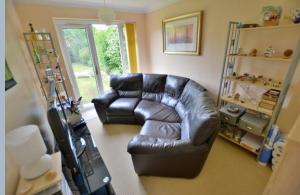

- Entrance hall with a coat/storage cupboard
- 17ft Lounge with a double glazed window to the front aspect and a serving hatch through to the kitchen
- **Kitchen** with a good range of base and wall units, ample work surfaces, recess for a cooker, recess for a fridge, a serving hatch through to the lounge, a double glazed window to the side aspect and a double glazed door leading out to the side driveway
- Inner hallway with a cupboard housing the boiler
- **Two double bedrooms** both with double glazed French doors leading out to the rear garden, whilst one of the rooms has a walk in wardrobe
- Family bathroom finished in a white suite incorporating a panelled bath with a shower over, pedestal wash hand basin, wc and fully tiled walls
- Rear garden which is without doubt a superb feature of the property as it faces a westerly aspect, offers an excellent degree of seclusion, measures approximately 60ft x 35ft, is predominantly laid to lawn and is fully enclosed. Within the garden there is a newly constructed summer house with light and power surrounded by a covered decked veranda. Side gates are located on either side of the property
- A newly resurfaced driveway providing **off-road parking** for three to four vehicles, which in turn leads up to a single garage
- Single garage with plumbing for a washing machine, a metal up and over door and a rear personal door
- Further benefits include double glazing, UPVC fascias and soffits and a gas-fired central heating system
- Offered with no onward chain