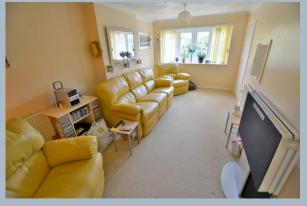

- Entrance hall with a coat/storage cupboard
- 17ft Lounge with a double glazed window to the front aspect and a serving hatch through to the kitchen
- **Kitchen** with a good range of base and wall units, ample work surfaces, recess for a cooker, recess for a fridge, a serving hatch through to the lounge, a double glazed window to the side aspect and a double glazed door leading out to the side driveway
- Inner hallway with a cupboard housing the boiler
- **Two double bedrooms** both with double glazed French doors leading out to the rear garden, whilst one of the rooms has a walk in wardrobe
- Family bathroom finished in a white suite incorporating a panelled bath with a shower over, pedestal wash hand basin, wc and fully tiled walls
- Rear garden which is without doubt a superb feature of the property as it faces a westerly aspect, offers an excellent degree of seclusion, measures approximately 60ft x 35ft, is predominantly laid to lawn and is fully enclosed. Within the garden there is a newly constructed summer house with light and power surrounded by a covered decked veranda. Side gates are located on either side of the property
- A newly resurfaced driveway providing **off-road parking** for three to four vehicles, which in turn leads up to a single garage
- Single garage with plumbing for a washing machine, a metal up and over door and a rear personal door
- Further benefits include double glazing, UPVC fascias and soffits and a gas-fired central heating system
- Offered with no onward chain