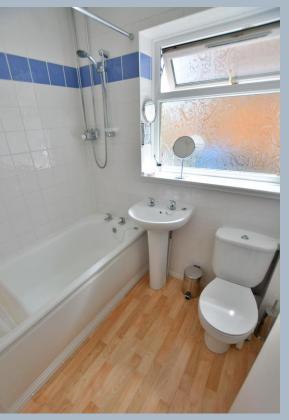

- Entrance hall with a coat/storage cupboard
- 17ft Lounge with a double glazed window to the front aspect and a serving hatch through to the kitchen
- **Kitchen** with a good range of base and wall units, ample work surfaces, recess for a cooker, recess for a fridge, a serving hatch through to the lounge, a double glazed window to the side aspect and a double glazed door leading out to the side driveway
- Inner hallway with a cupboard housing the boiler
- **Two double bedrooms** both with double glazed French doors leading out to the rear garden, whilst one of the rooms has a walk in wardrobe
- Family bathroom finished in a white suite incorporating a panelled bath with a shower over, pedestal wash hand basin, wc and fully tiled walls
- Rear garden which is without doubt a superb feature of the property as it faces a westerly aspect, offers an excellent degree of seclusion, measures approximately 60ft x 35ft, is predominantly laid to lawn and is fully enclosed. Within the garden there is a newly constructed summer house with light and power surrounded by a covered decked veranda. Side gates are located on either side of the property
- A newly resurfaced driveway providing **off-road parking** for three to four vehicles, which in turn leads up to a single garage
- Single garage with plumbing for a washing machine, a metal up and over door and a rear personal door
- Further benefits include double glazing, UPVC fascias and soffits and a gas-fired central heating system
- Offered with no onward chain