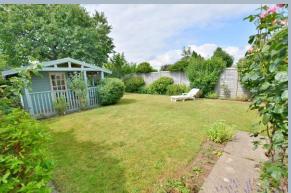

## "A deceptively spacious detached bungalow with a 60ft west facing garden and no onward chain"

This deceptively spacious and well-presented two double bedroom detached bungalow has a 60ft private and west facing rear garden, a single garage and generous off-road parking. Situated in a popular and convenient location within Bearwood and offered with no onward chain.

- Entrance hall with a coat/storage cupboard
- 17ft Lounge with a double glazed window to the front aspect and a serving hatch through to the kitchen
- **Kitchen** with a good range of base and wall units, ample work surfaces, recess for a cooker, recess for a fridge, a serving hatch through to the lounge, a double glazed window to the side aspect and a double glazed door leading out to the side driveway
- Inner hallway with a cupboard housing the boiler
- **Two double bedrooms** both with double glazed French doors leading out to the rear garden, whilst one of the rooms has a walk in wardrobe
- Family bathroom finished in a white suite incorporating a panelled bath with a shower over, pedestal wash hand basin, wc and fully tiled walls
- Rear garden which is without doubt a superb feature of the property as it faces a westerly aspect, offers an excellent degree of seclusion, measures approximately 60ft x 35ft, is predominantly laid to lawn and is fully enclosed. Within the garden there is a newly constructed summer house with light and power surrounded by a covered decked veranda. Side gates are located on either side of the property
- A newly resurfaced driveway providing **off-road parking** for three to four vehicles, which in turn leads up to a single garage
- Single garage with plumbing for a washing machine, a metal up and over door and a rear personal door
- Further benefits include double glazing, UPVC fascias and soffits and a gas-fired central heating system
- Offered with no onward chain