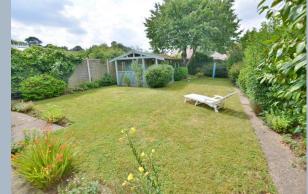

## "A deceptively spacious detached bungalow with a 60ft west facing garden and no onward chain"

This deceptively spacious and well-presented two double bedroom detached bungalow has a 60ft private and west facing rear garden, a single garage and generous off-road parking. Situated in a popular and convenient location within Bearwood and offered with no onward chain.

- Entrance hall with a coat/storage cupboard
- 17ft Lounge with a double glazed window to the front aspect and a serving hatch through to the kitchen
- **Kitchen** with a good range of base and wall units, ample work surfaces, recess for a cooker, recess for a fridge, a serving hatch through to the lounge, a double glazed window to the side aspect and a double glazed door leading out to the side driveway
- Inner hallway with a cupboard housing the boiler
- **Two double bedrooms** both with double glazed French doors leading out to the rear garden, whilst one of the rooms has a walk in wardrobe
- Family bathroom finished in a white suite incorporating a panelled bath with a shower over, pedestal wash hand basin, wc and fully tiled walls
- Rear garden which is without doubt a superb feature of the property as it faces a westerly aspect, offers an excellent degree of seclusion, measures approximately 60ft x 35ft, is predominantly laid to lawn and is fully enclosed. Within the garden there is a newly constructed summer house with light and power surrounded by a covered decked veranda. Side gates are located on either side of the property
- A newly resurfaced driveway providing **off-road parking** for three to four vehicles, which in turn leads up to a single garage
- Single garage with plumbing for a washing machine, a metal up and over door and a rear personal door
- Further benefits include double glazing, UPVC fascias and soffits and a gas-fired central heating system
- Offered with no onward chain