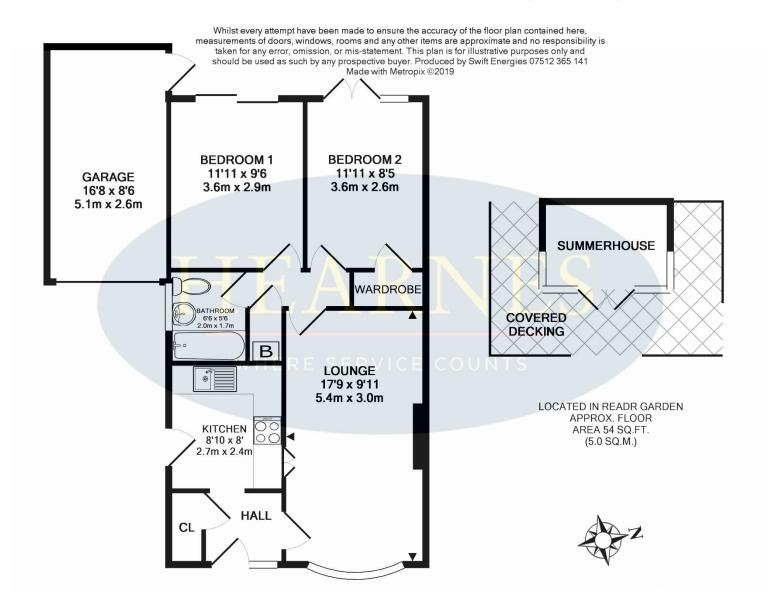

- Entrance hall with a coat/storage cupboard
- 17ft Lounge with a double glazed window to the front aspect and a serving hatch through to the kitchen
- **Kitchen** with a good range of base and wall units, ample work surfaces, recess for a cooker, recess for a fridge, a serving hatch through to the lounge, a double glazed window to the side aspect and a double glazed door leading out to the side driveway
- Inner hallway with a cupboard housing the boiler
- **Two double bedrooms** both with double glazed French doors leading out to the rear garden, whilst one of the rooms has a walk in wardrobe
- Family bathroom finished in a white suite incorporating a panelled bath with a shower over, pedestal wash hand basin, wc and fully tiled walls
- Rear garden which is without doubt a superb feature of the property as it faces a westerly aspect, offers an excellent degree of seclusion, measures approximately 60ft x 35ft, is predominantly laid to lawn and is fully enclosed. Within the garden there is a newly constructed summer house with light and power surrounded by a covered decked veranda. Side gates are located on either side of the property
- A newly resurfaced driveway providing **off-road parking** for three to four vehicles, which in turn leads up to a single garage
- Single garage with plumbing for a washing machine, a metal up and over door and a rear personal door
- Further benefits include double glazing, UPVC fascias and soffits and a gas-fired central heating system
- Offered with no onward chain

### TOTAL APPROX. FLOOR AREA 770 SQ.FT. (71.6 SQ.M.)

GROUND FLOOR APPROX. FLOOR AREA 716 SQ.FT. (66.5 SQ.M.)

390 Ringwood Road, Ferndown, Dorset. BH22 9AU Tel: 01202 890890 Email: ferndown@hearnes.com www.hearnes.com