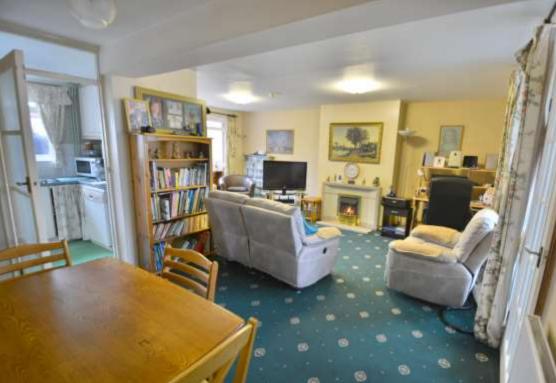

- 3 double bedroom semi-detached home with great potential for personalisation
- Generous lounge/dining room with access to conservatory
- Separate porch with storage cupboard ideal for coats and shoes
- Kitchen with a range of units and complimentary work tops, including freestanding cooker, fridge and dishwasher
- Timber construction conservatory which spans the rear of the property
- Garage with electric roller door with power & light
- Solar panels that help reduce electricity bill
- Also included are carpets, curtains and water softener
- Lovely mature 70ft x 25ft garden with fruit trees, greenhouse and a large shed included
- Double width driveway, providing off road parking for 2/3 cars
- Gas central heating & double glazing (except for conservatory)