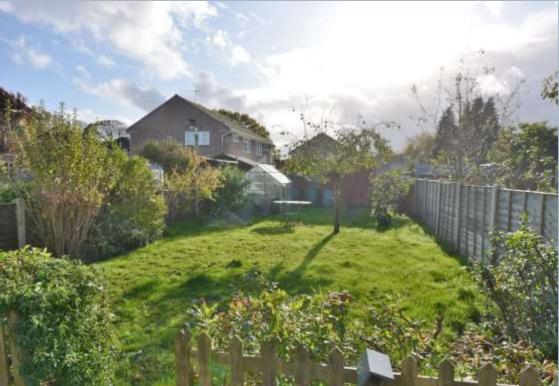

- 3 double bedroom semi-detached home with great potential for personalisation
- Generous lounge/dining room with access to conservatory
- Separate porch with storage cupboard ideal for coats and shoes
- Kitchen with a range of units and complimentary work tops, including freestanding cooker, fridge and dishwasher
- Timber construction conservatory which spans the rear of the property
- Garage with electric roller door with power & light
- Solar panels that help reduce electricity bill
- Also included are carpets, curtains and water softener
- Lovely mature 70ft x 25ft garden with fruit trees, greenhouse and a large shed included
- Double width driveway, providing off road parking for 2/3 cars
- Gas central heating & double glazing (except for conservatory)