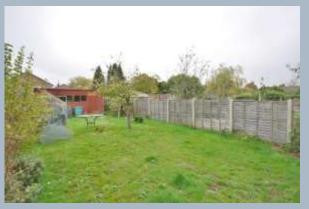

- 3 double bedroom semi-detached home with great potential for personalisation
- Generous lounge/dining room with access to conservatory
- Separate porch with storage cupboard ideal for coats and shoes
- Kitchen with a range of units and complimentary work tops, including freestanding cooker, fridge and dishwasher
- Timber construction conservatory which spans the rear of the property
- Garage with electric roller door with power & light
- Solar panels that help reduce electricity bill
- Also included are carpets, curtains and water softener
- Lovely mature 70ft x 25ft garden with fruit trees, greenhouse and a large shed included
- Double width driveway, providing off road parking for 2/3 cars
- Gas central heating & double glazing (except for conservatory)