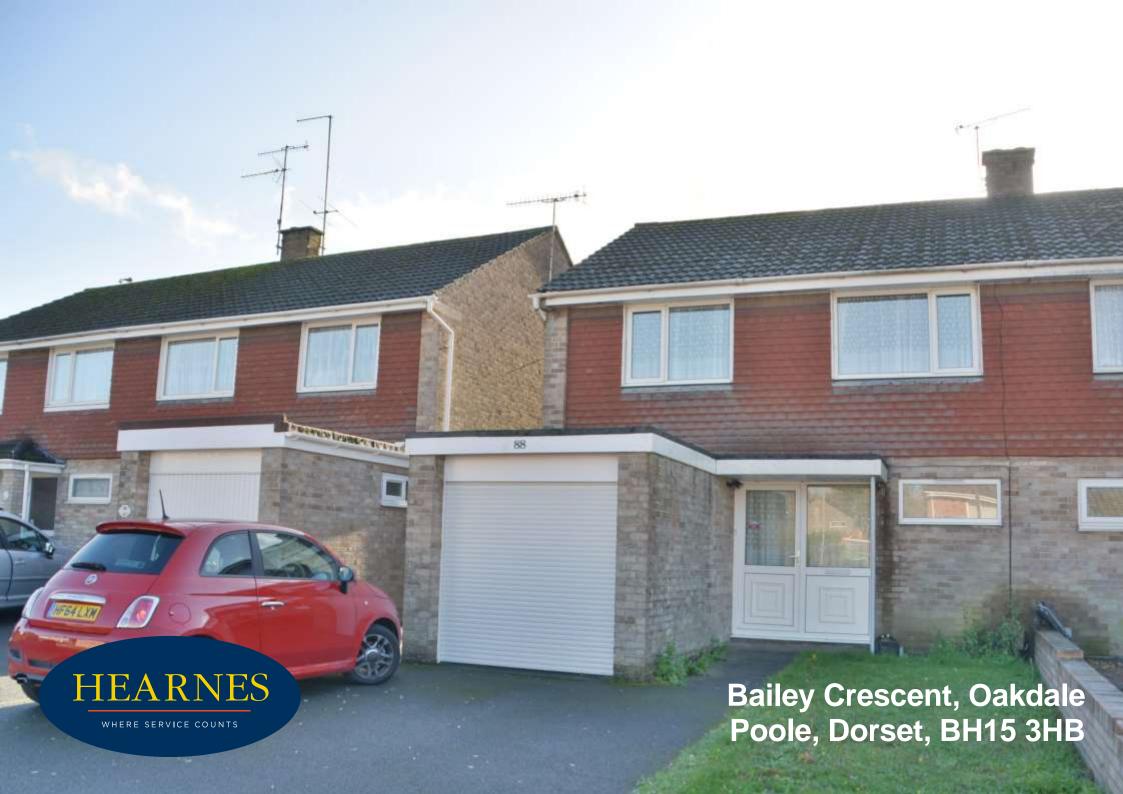

## Bailey Crescent, Oakdale, Poole, Dorset, BH15 3HB Freehold Price £265,000

A deceptively spacious 3 double bedroom, semi-detached house with enormous potential and includes a garage, conservatory and mature 70ft garden. The current owners have resided here since new and love the very convenient location, within 1 ½ miles of two well respected schools, bus routes to Bournemouth and Poole and local shops.

- 3 double bedroom semi-detached home with great potential for personalisation
- Generous lounge/dining room with access to conservatory
- Separate porch with storage cupboard ideal for coats and shoes
- Kitchen with a range of units and complimentary work tops, including freestanding cooker, fridge and dishwasher
- Timber construction conservatory which spans the rear of the property
- Garage with electric roller door with power & light
- Solar panels that help reduce electricity bill
- Also included are carpets, curtains and water softener
- Lovely mature 70ft x 25ft garden with fruit trees, greenhouse and a large shed included
- Double width driveway, providing off road parking for 2/3 cars
- Gas central heating & double glazing (except for conservatory)