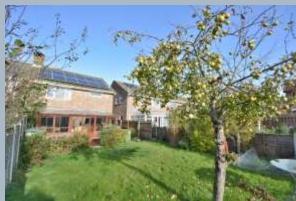

- 3 double bedroom semi-detached home with great potential for personalisation
- Generous lounge/dining room with access to conservatory
- Separate porch with storage cupboard ideal for coats and shoes
- Kitchen with a range of units and complimentary work tops, including freestanding cooker, fridge and dishwasher
- Timber construction conservatory which spans the rear of the property
- Garage with electric roller door with power & light
- Solar panels that help reduce electricity bill
- Also included are carpets, curtains and water softener
- Lovely mature 70ft x 25ft garden with fruit trees, greenhouse and a large shed included
- Double width driveway, providing off road parking for 2/3 cars
- Gas central heating & double glazing (except for conservatory)