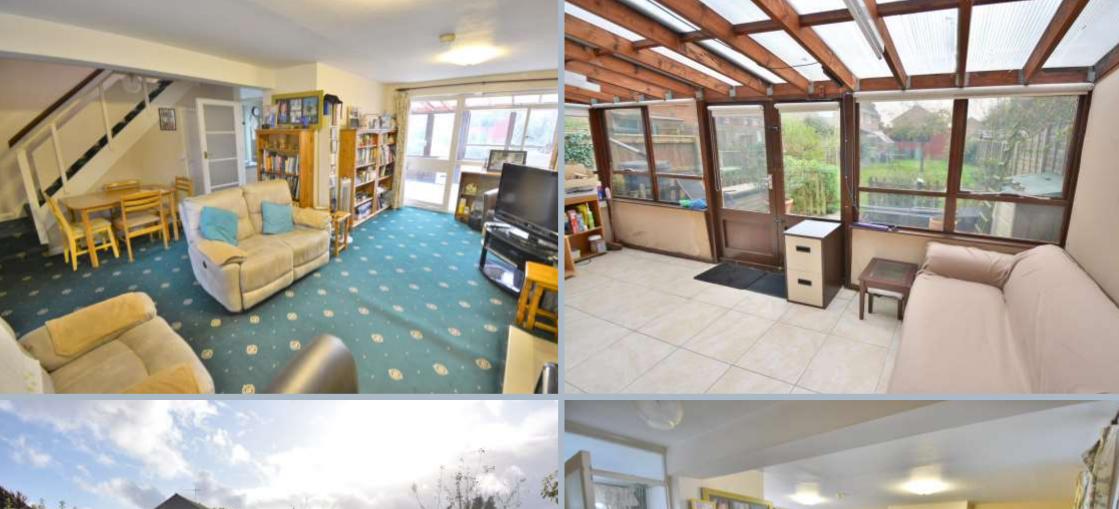

- 3 double bedroom semi-detached home with great potential for personalisation
- Generous lounge/dining room with access to conservatory
- Separate porch with storage cupboard ideal for coats and shoes
- Kitchen with a range of units and complimentary work tops, including freestanding cooker, fridge and dishwasher
- Timber construction conservatory which spans the rear of the property
- Garage with electric roller door with power & light
- Solar panels that help reduce electricity bill
- Also included are carpets, curtains and water softener
- Lovely mature 70ft x 25ft garden with fruit trees, greenhouse and a large shed included
- Double width driveway, providing off road parking for 2/3 cars
- Gas central heating & double glazing (except for conservatory)