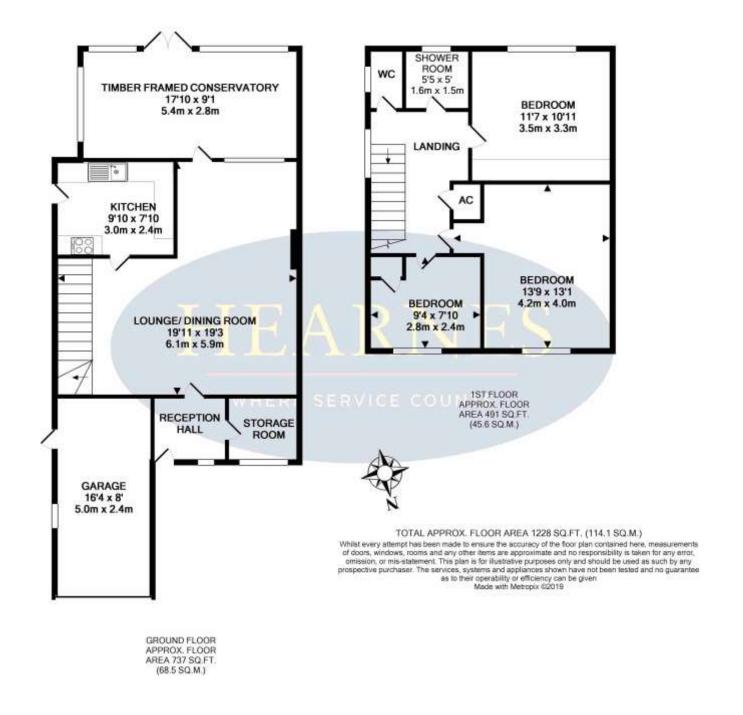

- 3 double bedroom semi-detached home with great potential for personalisation
- Generous lounge/dining room with access to conservatory
- Separate porch with storage cupboard ideal for coats and shoes
- Kitchen with a range of units and complimentary work tops, including freestanding cooker, fridge and dishwasher
- Timber construction conservatory which spans the rear of the property
- Garage with electric roller door with power & light
- Solar panels that help reduce electricity bill
- Also included are carpets, curtains and water softener
- Lovely mature 70ft x 25ft garden with fruit trees, greenhouse and a large shed included
- Double width driveway, providing off road parking for 2/3 cars
- Gas central heating & double glazing (except for conservatory)