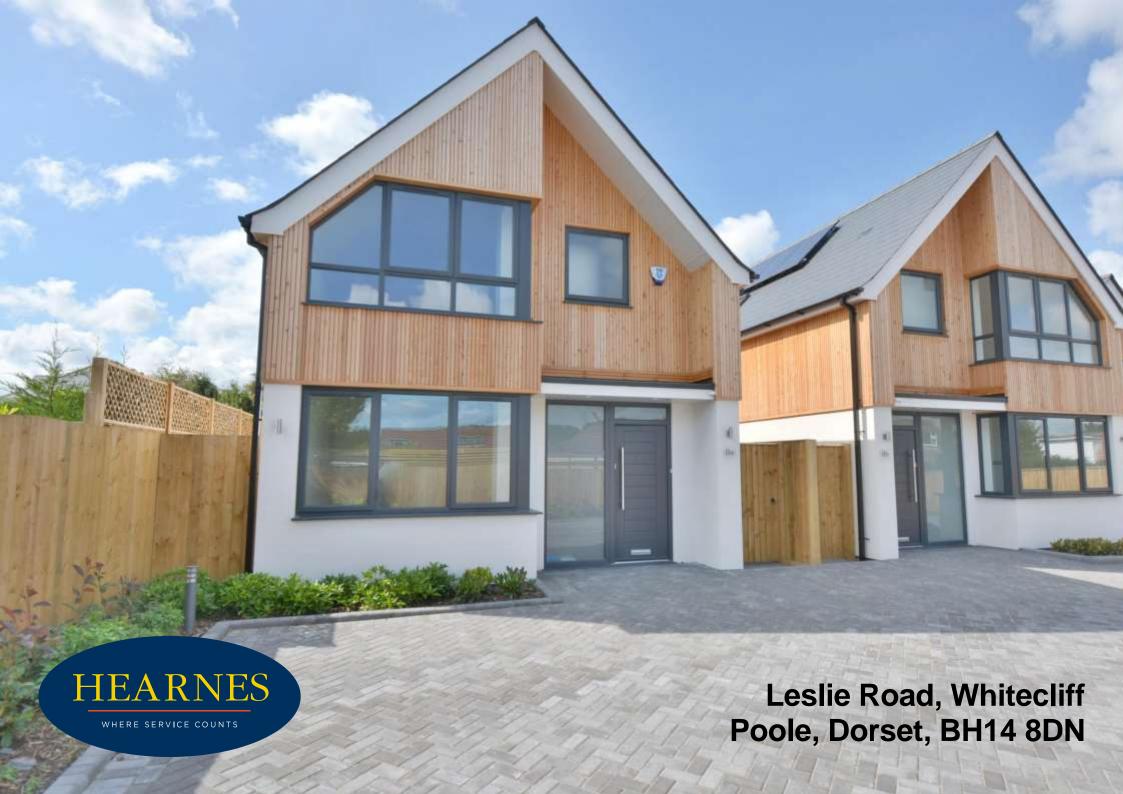

## Leslie Road, Whitecliff, Poole, Dorset, BH14 8DN Freehold Price £600,000

Set in a private development of 4 luxury homes is this stunning, brand new 3 double bedroom detached home offering contemporary accommodation with stylish fittings and quality materials. Includes a superb, well-equipped kitchen/dining/living room, separate lounge and a south facing rear garden, set in a private block paved cul-de-sac with driveway for 2 cars.

- Set in a private development of 4 luxury homes
- Brand new 3 double bedroom detached home.
- Contemporary kitchen finished with light grey high gloss units, granite worktops, integrated Bosch oven, gas hob with hood, integrated dishwasher & fridge/freezer
- Separate utility room
- Luxury fitted carpets included, along with the Karndean flooring in the kitchen, entrance hall and utility room
- Underfloor heating on the ground floor and stylish radiators on the 1<sup>st</sup> floor
- 2 bathrooms (en-suite to master)
- Ground floor cloakroom
- Low voltage downlights
- Solar panels to reduce running costs
- Block paved driveways at the front of the property for off road parking
- Lovely southerly aspect split level 20ft x 28ft landscaped garden with large patio for alfresco dining adjacent to the bi-fold doors