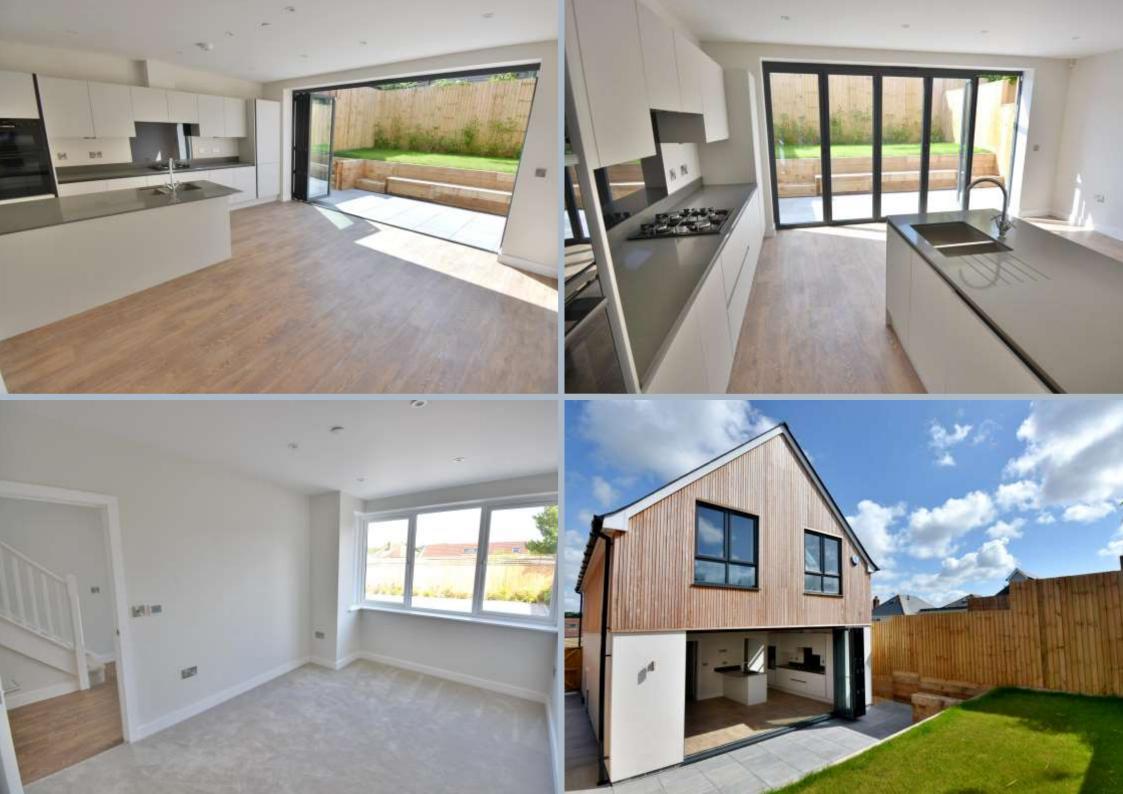

## Leslie Road, Whitecliff, Poole, Dorset, BH14 8DN Freehold Price £600,000

Set in a private development of 4 luxury homes is this stunning, brand new 3 double bedroom detached home offering contemporary accommodation with stylish fittings and quality materials. Includes a superb, well-equipped kitchen/dining/living room, separate lounge and a south facing rear garden, set in a private block paved cul-de-sac with driveway for 2 cars.

- Set in a private development of 4 luxury homes
- Brand new 3 double bedroom detached home.
- Contemporary kitchen finished with light grey high gloss units, granite worktops, integrated Bosch oven, gas hob with hood, integrated dishwasher & fridge/freezer
- Separate utility room
- Luxury fitted carpets included, along with the Karndean flooring in the kitchen, entrance hall and utility room
- Underfloor heating on the ground floor and stylish radiators on the 1<sup>st</sup> floor
- 2 bathrooms (en-suite to master)
- Ground floor cloakroom
- Low voltage downlights
- Solar panels to reduce running costs
- Block paved driveways at the front of the property for off road parking
- Lovely southerly aspect split level 20ft x 28ft landscaped garden with large patio for alfresco dining adjacent to the bi-fold doors