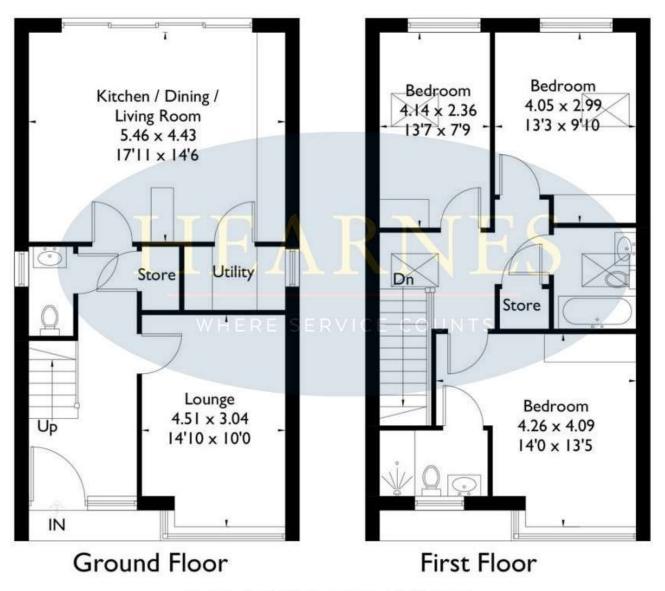

## 8A & 8B Leslie Road Poole BH14 8DN

R,

Illustration for identification purposes only. Not to scale

TOTAL APPROX. FLOOR AREA 1173 SQ.FT (109 SQ.M.)