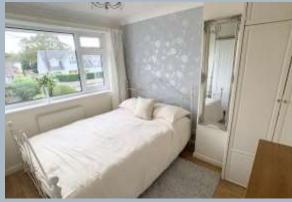

- Attractive white rendered elevations upon a stone plinth
- UPVC double glazed doors and windows, Gas fired central heating
- Entrance hall
- Sitting room with front aspect, glass doors to spacious dining room which has patio doors to conservatory and ceramic tiled floor and casement doors to garden
- Useful study with fitted shelves and cupboards
- Well appointed kitchen with good range of floor and wall units, ample worktops and matching breakfast bar, split level double oven, ceramic hob, integral fridge/freezer, plumbing for dishwasher, cupboard house wall mounted Worcester gas fired boiler
- Separate utility room with plumbing for washing machine, side entrance door
- Cloakroom with wc and wash basin
- Two double bedrooms with fitted wardrobes with far reaching views
- Large single bedroom with view
- Stylish bathroom with large bath, separate curved glass shower and ceramic tiled floor
- Extensive shingled driveway and parking area
- Rear garden with patio areas, lawns, well stocked beds, lily pond, greenhouse and garden shed