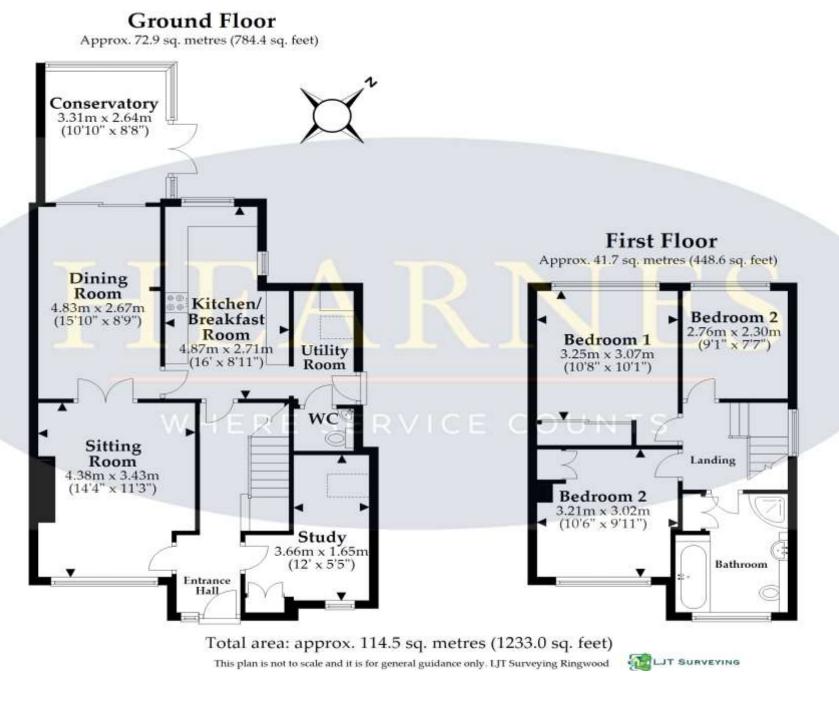

- Attractive white rendered elevations upon a stone plinth
- UPVC double glazed doors and windows, Gas fired central heating
- Entrance hall
- Sitting room with front aspect, glass doors to spacious dining room which has patio doors to conservatory and ceramic tiled floor and casement doors to garden
- Useful study with fitted shelves and cupboards
- Well appointed kitchen with good range of floor and wall units, ample worktops and matching breakfast bar, split level double oven, ceramic hob, integral fridge/freezer, plumbing for dishwasher, cupboard house wall mounted Worcester gas fired boiler
- Separate utility room with plumbing for washing machine, side entrance door
- Cloakroom with wc and wash basin
- Two double bedrooms with fitted wardrobes with far reaching views
- Large single bedroom with view
- Stylish bathroom with large bath, separate curved glass shower and ceramic tiled floor
- Extensive shingled driveway and parking area
- Rear garden with patio areas, lawns, well stocked beds, lily pond, greenhouse and garden shed