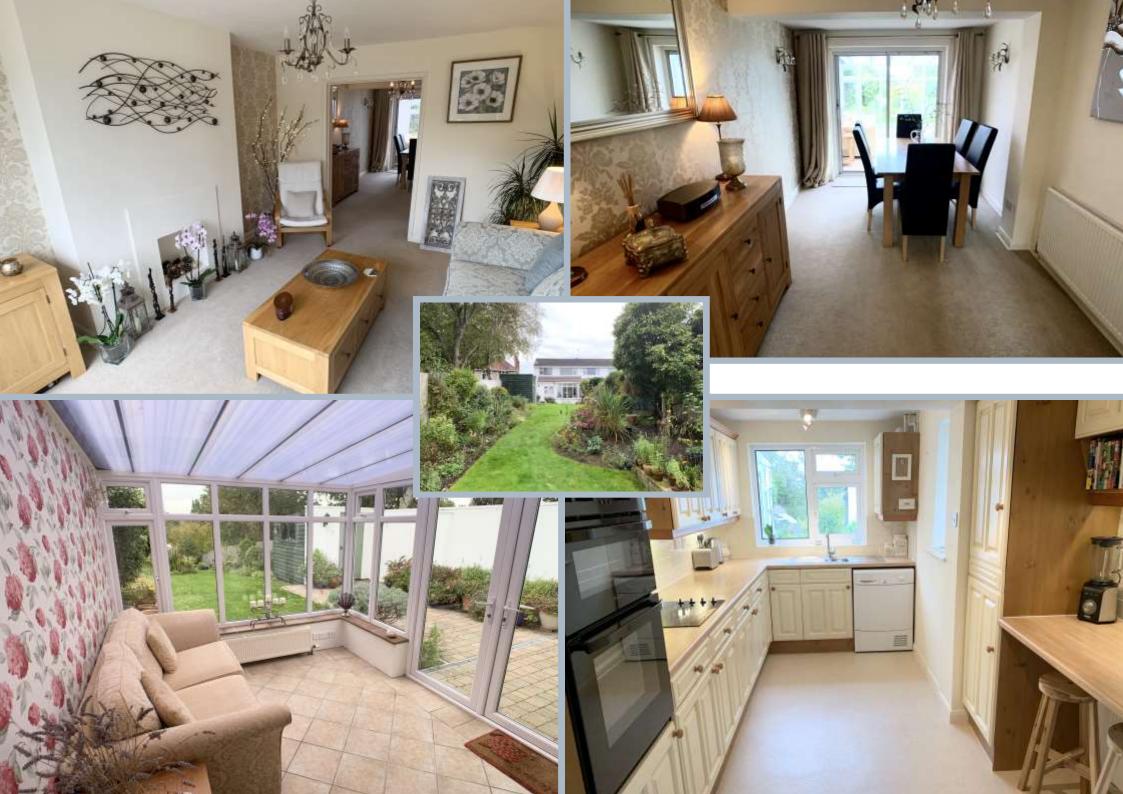

- Attractive white rendered elevations upon a stone plinth
- UPVC double glazed doors and windows, Gas fired central heating
- Entrance hall
- Sitting room with front aspect, glass doors to spacious dining room which has patio doors to conservatory and ceramic tiled floor and casement doors to garden
- Useful study with fitted shelves and cupboards
- Well appointed kitchen with good range of floor and wall units, ample worktops and matching breakfast bar, split level double oven, ceramic hob, integral fridge/freezer, plumbing for dishwasher, cupboard house wall mounted Worcester gas fired boiler
- Separate utility room with plumbing for washing machine, side entrance door
- Cloakroom with wc and wash basin
- Two double bedrooms with fitted wardrobes with far reaching views
- Large single bedroom with view
- Stylish bathroom with large bath, separate curved glass shower and ceramic tiled floor
- Extensive shingled driveway and parking area
- Rear garden with patio areas, lawns, well stocked beds, lily pond, greenhouse and garden shed