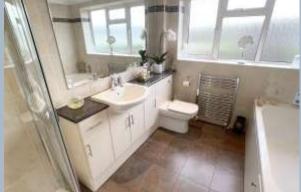

- Attractive white rendered elevations upon a stone plinth
- UPVC double glazed doors and windows, Gas fired central heating
- Entrance hall
- Sitting room with front aspect, glass doors to spacious dining room which has patio doors to conservatory and ceramic tiled floor and casement doors to garden
- Useful study with fitted shelves and cupboards
- Well appointed kitchen with good range of floor and wall units, ample worktops and matching breakfast bar, split level double oven, ceramic hob, integral fridge/freezer, plumbing for dishwasher, cupboard house wall mounted Worcester gas fired boiler
- Separate utility room with plumbing for washing machine, side entrance door
- Cloakroom with wc and wash basin
- Two double bedrooms with fitted wardrobes with far reaching views
- Large single bedroom with view
- Stylish bathroom with large bath, separate curved glass shower and ceramic tiled floor
- Extensive shingled driveway and parking area
- Rear garden with patio areas, lawns, well stocked beds, lily pond, greenhouse and garden shed