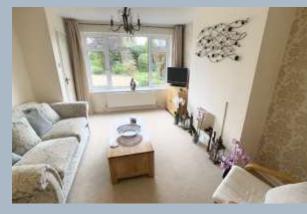

- Attractive white rendered elevations upon a stone plinth
- UPVC double glazed doors and windows, Gas fired central heating
- Entrance hall
- Sitting room with front aspect, glass doors to spacious dining room which has patio doors to conservatory and ceramic tiled floor and casement doors to garden
- Useful study with fitted shelves and cupboards
- Well appointed kitchen with good range of floor and wall units, ample worktops and matching breakfast bar, split level double oven, ceramic hob, integral fridge/freezer, plumbing for dishwasher, cupboard house wall mounted Worcester gas fired boiler
- Separate utility room with plumbing for washing machine, side entrance door
- Cloakroom with wc and wash basin
- Two double bedrooms with fitted wardrobes with far reaching views
- Large single bedroom with view
- Stylish bathroom with large bath, separate curved glass shower and ceramic tiled floor
- Extensive shingled driveway and parking area
- Rear garden with patio areas, lawns, well stocked beds, lily pond, greenhouse and garden shed