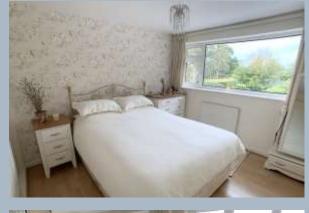

- Attractive white rendered elevations upon a stone plinth
- UPVC double glazed doors and windows, Gas fired central heating
- Entrance hall
- Sitting room with front aspect, glass doors to spacious dining room which has patio doors to conservatory and ceramic tiled floor and casement doors to garden
- Useful study with fitted shelves and cupboards
- Well appointed kitchen with good range of floor and wall units, ample worktops and matching breakfast bar, split level double oven, ceramic hob, integral fridge/freezer, plumbing for dishwasher, cupboard house wall mounted Worcester gas fired boiler
- Separate utility room with plumbing for washing machine, side entrance door
- Cloakroom with wc and wash basin
- Two double bedrooms with fitted wardrobes with far reaching views
- Large single bedroom with view
- Stylish bathroom with large bath, separate curved glass shower and ceramic tiled floor
- Extensive shingled driveway and parking area
- Rear garden with patio areas, lawns, well stocked beds, lily pond, greenhouse and garden shed