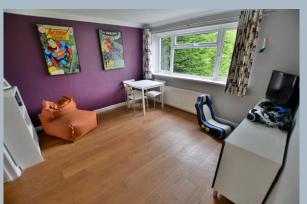

### **Ground Floor**

- Entrance porch
- 16ft Entrance hall with wood topped laminate flooring which continues through the majority of the ground floor accommodation
- Spacious ground floor cloakroom refitted in a modern white suite
- 15ft Generous sized **lounge** with a living flame coal effect gas-fire and French doors leading out to the conservatory
- Fully **double glazed conservatory** enjoying views over the private rear garden
- Family room/dining room enjoying a pleasant outlook over the front garden
- **Kitchen** overlooking the rear garden, integrated Neff double oven, Hotpoint hob and extractor canopy above, recess and plumbing for a dishwasher and an integrated fridge
- Fully double glazed **breakfast room/conservatory** with French doors leading out to the rear garden and a further door leading into the double garage