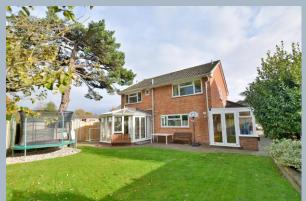

## "A generous sized family home with a private west facing garden, enjoying a cul-de-sac location"

This immaculately presented and well-proportioned four double bedroom, one en-suite, one bathroom, two reception room detached family home has two conservatories, a private west facing rear garden, double garage and generous off-road parking for several vehicles. Nestled away at the end of a pleasant cul-de-sac location and conveniently situated for amenities.

#### First Floor

- Impressive 16ft galleried landing
- **Master bedroom** with an excellent range of fitted bedroom furniture to include bedside cabinets, drawer storage and wardrobes
- En-suite shower room finished in a white suite
- Three further double bedrooms
- Refitted **family bathroom** finished in a stylish white suite to incorporate a panelled bath with shower screen and shower over, WC with concealed cistern, wash hand basin with vanity storage beneath, fully tiled walls and flooring
- Approximately 50ft x 35ft fully enclosed **rear garden facing a westerly aspect** and offering a good degree of privacy. Adjacent to the rear of the garden there is a block paved patio area, with the remainder of the garden predominantly laid to lawn. Within the garden there are two useful timber storage sheds. A side path leads round to a side gate
- Large area of front lawn and a driveway providing off-road parking for four vehicles
- **Double garage** with a remote control roll-up and over door, light, power, wallmounted gas-fired boiler and a door leading directly into the property
- Further benefits include double glazing and a gas-fired central heating system