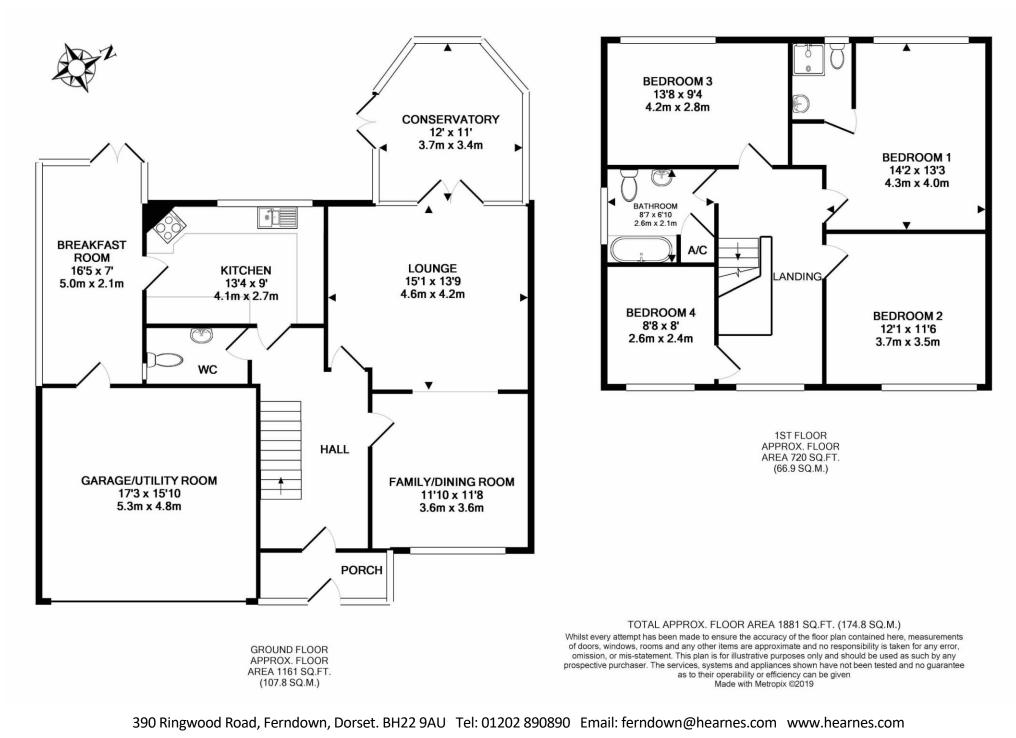

### **Ground Floor**

- Entrance porch
- 16ft Entrance hall with wood topped laminate flooring which continues through the majority of the ground floor accommodation
- Spacious ground floor cloakroom refitted in a modern white suite
- 15ft Generous sized **lounge** with a living flame coal effect gas-fire and French doors leading out to the conservatory
- Fully **double glazed conservatory** enjoying views over the private rear garden
- Family room/dining room enjoying a pleasant outlook over the front garden
- **Kitchen** overlooking the rear garden, integrated Neff double oven, Hotpoint hob and extractor canopy above, recess and plumbing for a dishwasher and an integrated fridge
- Fully double glazed **breakfast room/conservatory** with French doors leading out to the rear garden and a further door leading into the double garage

#### First Floor

- Impressive 16ft galleried landing
- **Master bedroom** with an excellent range of fitted bedroom furniture to include bedside cabinets, drawer storage and wardrobes
- En-suite shower room finished in a white suite
- Three further double bedrooms
- Refitted **family bathroom** finished in a stylish white suite to incorporate a panelled bath with shower screen and shower over, WC with concealed cistern, wash hand basin with vanity storage beneath, fully tiled walls and flooring
- Approximately 50ft x 35ft fully enclosed **rear garden facing a westerly aspect** and offering a good degree of privacy. Adjacent to the rear of the garden there is a block paved patio area, with the remainder of the garden predominantly laid to lawn. Within the garden there are two useful timber storage sheds. A side path leads round to a side gate
- Large area of front lawn and a driveway providing off-road parking for four vehicles
- **Double garage** with a remote control roll-up and over door, light, power, wallmounted gas-fired boiler and a door leading directly into the property
- Further benefits include double glazing and a gas-fired central heating system