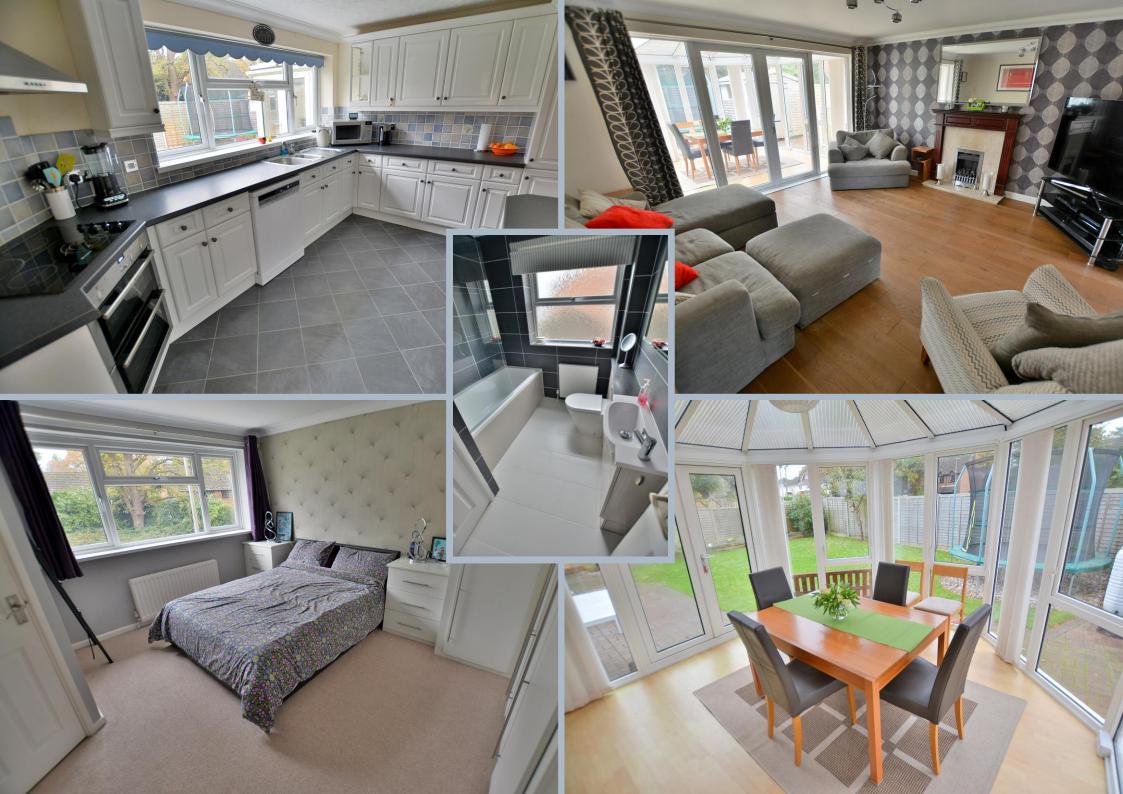

### **Ground Floor**

- Entrance porch
- 16ft Entrance hall with wood topped laminate flooring which continues through the majority of the ground floor accommodation
- Spacious ground floor cloakroom refitted in a modern white suite
- 15ft Generous sized **lounge** with a living flame coal effect gas-fire and French doors leading out to the conservatory
- Fully **double glazed conservatory** enjoying views over the private rear garden
- Family room/dining room enjoying a pleasant outlook over the front garden
- **Kitchen** overlooking the rear garden, integrated Neff double oven, Hotpoint hob and extractor canopy above, recess and plumbing for a dishwasher and an integrated fridge
- Fully double glazed **breakfast room/conservatory** with French doors leading out to the rear garden and a further door leading into the double garage

#### First Floor

- Impressive 16ft galleried landing
- **Master bedroom** with an excellent range of fitted bedroom furniture to include bedside cabinets, drawer storage and wardrobes
- En-suite shower room finished in a white suite
- Three further double bedrooms
- Refitted **family bathroom** finished in a stylish white suite to incorporate a panelled bath with shower screen and shower over, WC with concealed cistern, wash hand basin with vanity storage beneath, fully tiled walls and flooring
- Approximately 50ft x 35ft fully enclosed **rear garden facing a westerly aspect** and offering a good degree of privacy. Adjacent to the rear of the garden there is a block paved patio area, with the remainder of the garden predominantly laid to lawn. Within the garden there are two useful timber storage sheds. A side path leads round to a side gate
- Large area of front lawn and a driveway providing off-road parking for four vehicles
- **Double garage** with a remote control roll-up and over door, light, power, wallmounted gas-fired boiler and a door leading directly into the property
- Further benefits include double glazing and a gas-fired central heating system