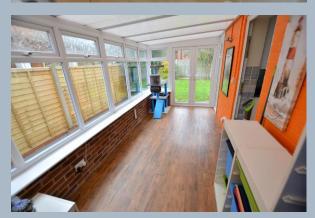

### **Ground Floor**

- Entrance porch
- 16ft Entrance hall with wood topped laminate flooring which continues through the majority of the ground floor accommodation
- Spacious ground floor cloakroom refitted in a modern white suite
- 15ft Generous sized **lounge** with a living flame coal effect gas-fire and French doors leading out to the conservatory
- Fully **double glazed conservatory** enjoying views over the private rear garden
- Family room/dining room enjoying a pleasant outlook over the front garden
- **Kitchen** overlooking the rear garden, integrated Neff double oven, Hotpoint hob and extractor canopy above, recess and plumbing for a dishwasher and an integrated fridge
- Fully double glazed **breakfast room/conservatory** with French doors leading out to the rear garden and a further door leading into the double garage