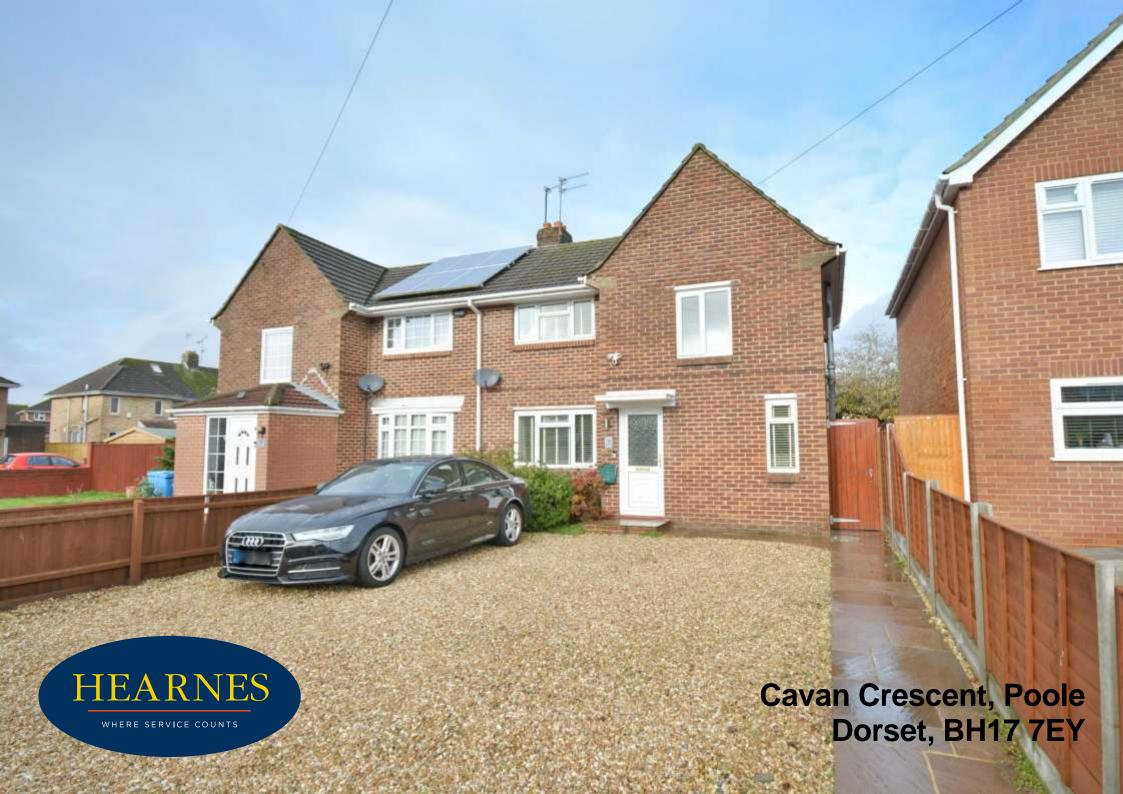

## Cavan Crescent, Poole, Dorset, BH17 7EY Freehold Price £275,000

A spacious 3 double bedroom semi-detached house with a rear garden measuring approximately 45ft x 20ft and parking for 2/3 cars . The property has been refurbished in the past 2 years and benefits from a new kitchen, bathroom and ground floor shower room, re-wiring, new flooring and carpets throughout and a landscaped garden. Added advantages also include gas heating via radiators and double glazing.