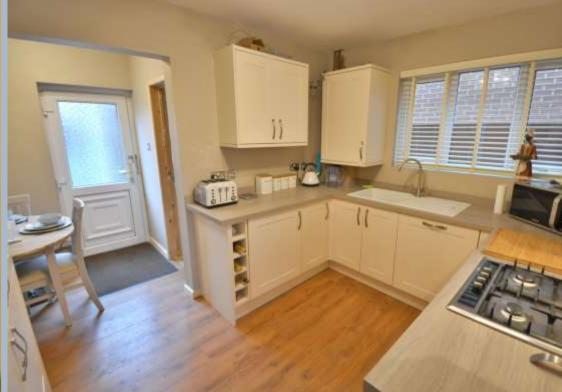

- 3 double bedroom refurbished semi-detached house
- Refitted kitchen/dining room with attractive cream units and complimentary worktops including an integrated dishwasher, washing machine, fridge/freezer, Neff oven, gas hob and hood
- Master bedroom including partly fitted wardrobes (wardrobe doors and runners are all included just not fitted)
- 45ft x 20ft rear garden with a decked area, patio, brick built shed and access to front
- New family bathroom with white suite, shower attachment and heated towel rail
- Additional refitted ground floor shower room
- Gas heating via radiators and double glazing
- All carpets and blinds included in the sale