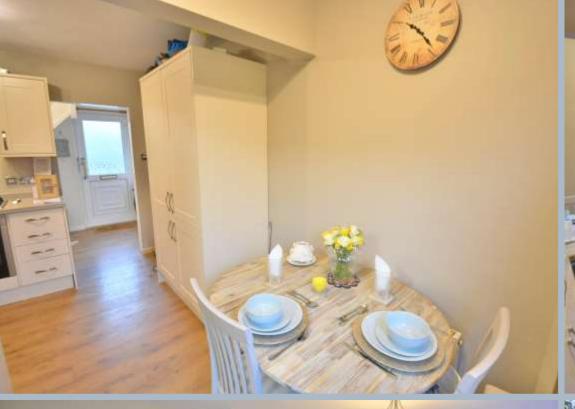

- 3 double bedroom refurbished semi-detached house
- Refitted kitchen/dining room with attractive cream units and complimentary worktops including an integrated dishwasher, washing machine, fridge/freezer, Neff oven, gas hob and hood
- Master bedroom including partly fitted wardrobes (wardrobe doors and runners are all included just not fitted)
- 45ft x 20ft rear garden with a decked area, patio, brick built shed and access to front
- New family bathroom with white suite, shower attachment and heated towel rail
- Additional refitted ground floor shower room
- Gas heating via radiators and double glazing
- All carpets and blinds included in the sale