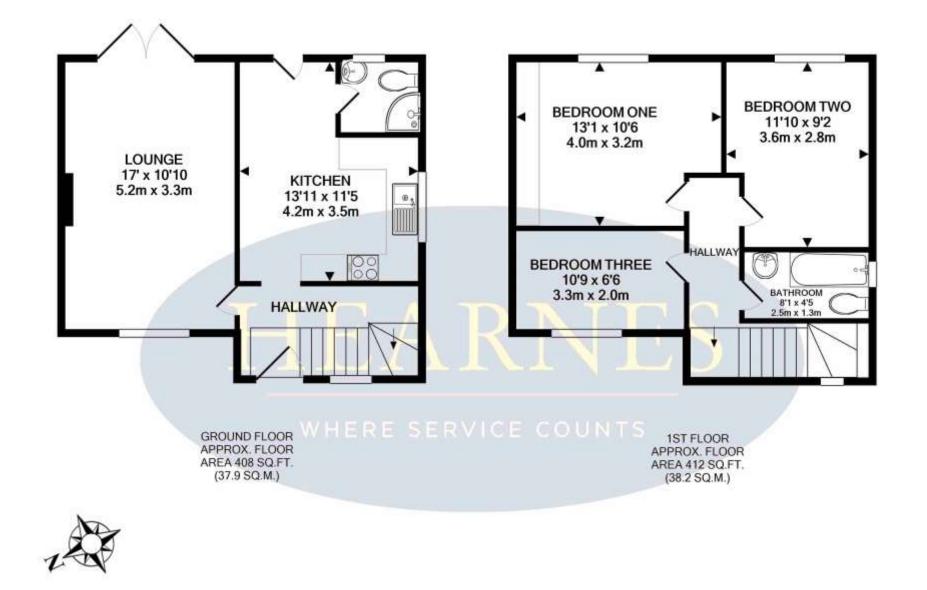

## TOTAL APPROX. FLOOR AREA 820 SQ.FT. (76.1 SQ.M.)

Whilst every attempt has been made to ensure the accuracy of the floor plan contained here, measurements of doors, windows, rooms and any other items are approximate and no responsibility is taken for any error, omission, or mis-statement. This plan is for illustrative purposes only and should be used as such by any prospective purchaser. The services, systems and appliances shown have not been tested and no guarantee as to their operability or efficiency can be given

Made with Metropix ©2019