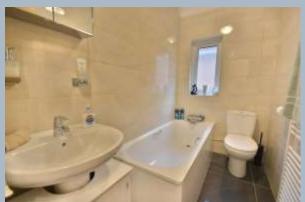

- 3 double bedroom refurbished semi-detached house
- Refitted kitchen/dining room with attractive cream units and complimentary worktops including an integrated dishwasher, washing machine, fridge/freezer, Neff oven, gas hob and hood
- Master bedroom including partly fitted wardrobes (wardrobe doors and runners are all included just not fitted)
- 45ft x 20ft rear garden with a decked area, patio, brick built shed and access to front
- New family bathroom with white suite, shower attachment and heated towel rail
- Additional refitted ground floor shower room
- Gas heating via radiators and double glazing
- All carpets and blinds included in the sale