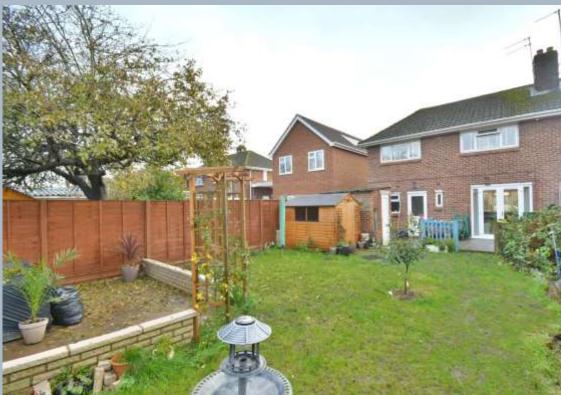

## Cavan Crescent, Poole, Dorset, BH17 7EY Freehold Price £275,000

A spacious 3 double bedroom semi-detached house with a rear garden measuring approximately 45ft x 20ft and parking for 2/3 cars . The property has been refurbished in the past 2 years and benefits from a new kitchen, bathroom and ground floor shower room, re-wiring, new flooring and carpets throughout and a landscaped garden. Added advantages also include gas heating via radiators and double glazing.

- 3 double bedroom refurbished semi-detached house
- Refitted kitchen/dining room with attractive cream units and complimentary worktops including an integrated dishwasher, washing machine, fridge/freezer, Neff oven, gas hob and hood
- Master bedroom including partly fitted wardrobes (wardrobe doors and runners are all included just not fitted)
- 45ft x 20ft rear garden with a decked area, patio, brick built shed and access to front
- New family bathroom with white suite, shower attachment and heated towel rail
- Additional refitted ground floor shower room
- Gas heating via radiators and double glazing
- All carpets and blinds included in the sale