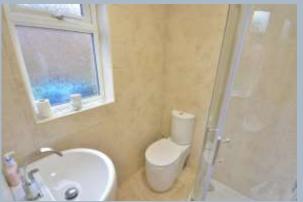

- 3 double bedroom refurbished semi-detached house
- Refitted kitchen/dining room with attractive cream units and complimentary worktops including an integrated dishwasher, washing machine, fridge/freezer, Neff oven, gas hob and hood
- Master bedroom including partly fitted wardrobes (wardrobe doors and runners are all included just not fitted)
- 45ft x 20ft rear garden with a decked area, patio, brick built shed and access to front
- New family bathroom with white suite, shower attachment and heated towel rail
- Additional refitted ground floor shower room
- Gas heating via radiators and double glazing
- All carpets and blinds included in the sale