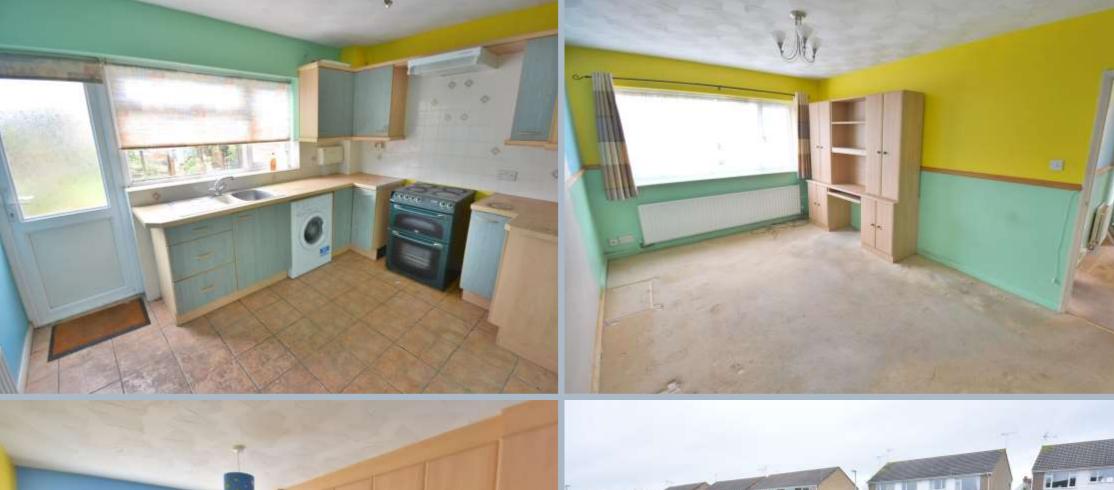

- A spacious one bedroom ground floor apartment
- Generous lounge with large picture window
- Kitchen/dining room with a range of floor and wall mounted units and a tiled floor
- Bedroom includes a range of fitted wardrobes
- Shower room
- Private front garden which is mainly laid to lawn with potential to landscape and enclose more
- Garage situated in a block (yellow door) which is approximately
   50 metres from the property and is accessed via a private road
- Gas central heating & double glazing
- No forward chain