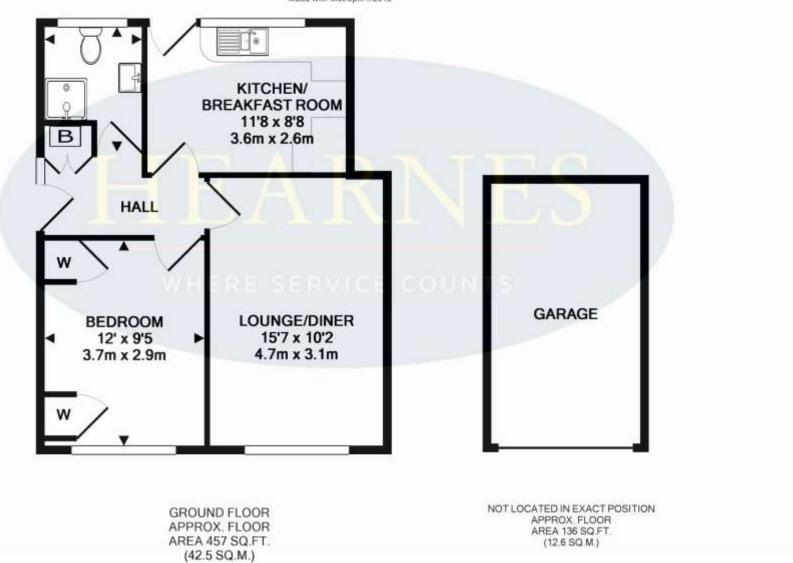

## TOTAL APPROX. FLOOR AREA 593 SQ.FT. (55.1 SQ.M.)

Whilst every attempt have been made to ensure the accuracy of the floor plan contained here, measurements of doors, windows, rooms and any other items are approximate and no responsibility is taken for any error, omission, or mis-statement. This plan is for illustrative purposes only and should be used as such by any prospective buyer. Produced by Swift Energies 07512 365 141 Made with Metropix ©2019