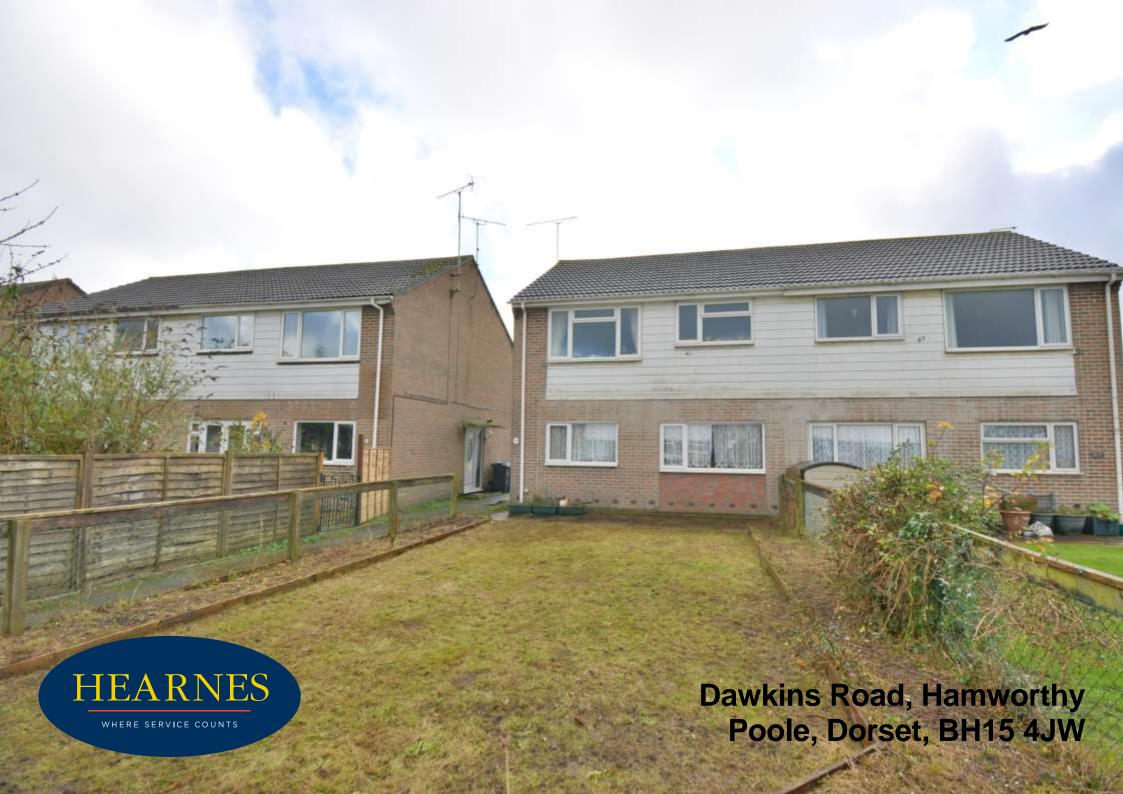

## Dawkins Road, Hamworthy, Poole, Dorset, BH15 4JW Leasehold Price £140,000

A spacious one bedroom, purpose built ground floor garden apartment with garage. This property has a generous lounge, kitchen/dining room and benefits from gas central heating and double glazing. The garden is at the front of the property and is laid to lawn. The property would benefit from redecoration and modernisation and is offered with no further chain. It is located within ½ a mile of the Lidl supermarket, ½ a mile from the local Co Op and Cobbs Quay which has beautiful harbourside walks around the Marina.