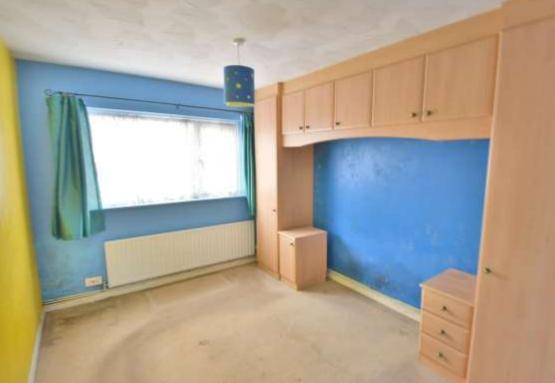

- A spacious one bedroom ground floor apartment
- Generous lounge with large picture window
- Kitchen/dining room with a range of floor and wall mounted units and a tiled floor
- Bedroom includes a range of fitted wardrobes
- Shower room
- Private front garden which is mainly laid to lawn with potential to landscape and enclose more
- Garage situated in a block (yellow door) which is approximately
   50 metres from the property and is accessed via a private road
- Gas central heating & double glazing
- No forward chain