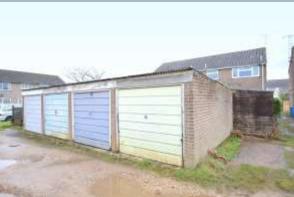

- A spacious one bedroom ground floor apartment
- Generous lounge with large picture window
- Kitchen/dining room with a range of floor and wall mounted units and a tiled floor
- Bedroom includes a range of fitted wardrobes
- Shower room
- Private front garden which is mainly laid to lawn with potential to landscape and enclose more
- Garage situated in a block (yellow door) which is approximately
   50 metres from the property and is accessed via a private road
- Gas central heating & double glazing
- No forward chain