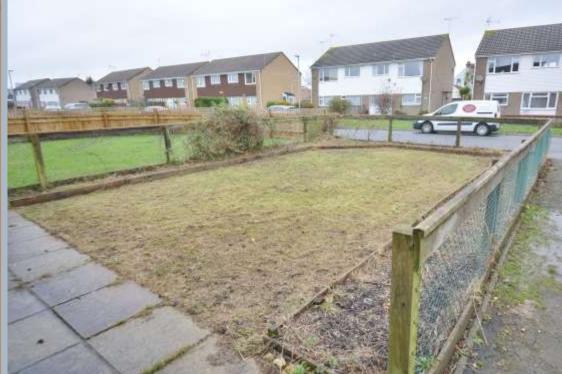

- A spacious one bedroom ground floor apartment
- Generous lounge with large picture window
- Kitchen/dining room with a range of floor and wall mounted units and a tiled floor
- Bedroom includes a range of fitted wardrobes
- Shower room
- Private front garden which is mainly laid to lawn with potential to landscape and enclose more
- Garage situated in a block (yellow door) which is approximately
   50 metres from the property and is accessed via a private road
- Gas central heating & double glazing
- No forward chain