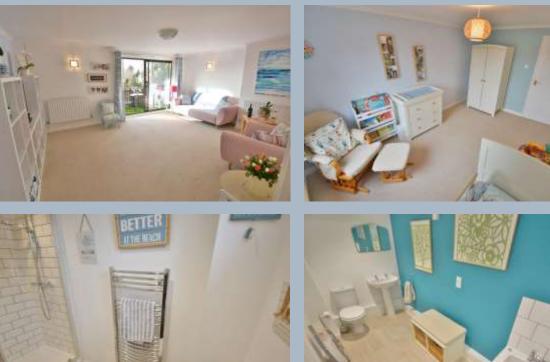

## Grandier Court, 20 Sandecotes Road, Poole, Dorset, BH14 8NX Share of Freehold £282,500

An immaculate and deceptively spacious 1<sup>st</sup> floor apartment with 2 double bedrooms, a fantastic lounge with a balcony that catches the sun from late morning to sunset and a stunning kitchen/dining room. The property also benefits from secure underground parking and is located just over ½ a mile from the bars and restaurants in Penn Hill and a similar distance from Ashley Cross and Parkstone Train Station.

- 2 double bedroom, 1st floor apartment
- Stunning kitchen/dining room with a range of high gloss units, adjoining wooden worktops and includes an oven, hood and gas hob, freestanding appliances which are available subject to separate negotiation; these include, fridge/freezer, washing machine, dishwasher and tumble dryer
- Balcony which enjoys the sun from late morning until sunset
- Family bathroom with white suite and shower attachment
- Generous master bedroom which has an en-suite shower room with heated towel rail and mains fed shower
- Gas central heating & double glazing
- Underground secure car park with electric up and over door and space for one car, also accessed via passenger lift
- Communal sauna and gymnasium access via lift
- Grandier Court includes 10 flats including the penthouse and was built in 1990 and benefits from security entryphone system & passenger lift to all floors
- 3 visitors parking spaces