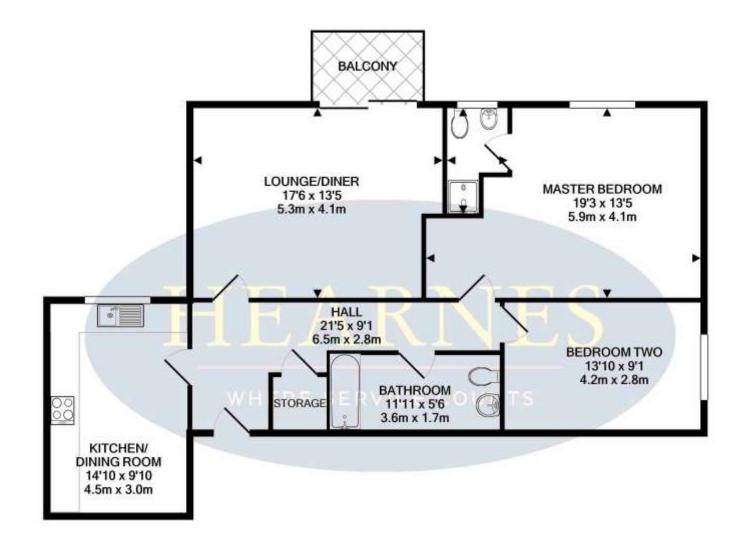

## TOTAL APPROX. FLOOR AREA 940 SQ.FT. (87.4 SQ.M.)

Whilst every attempt has been made to ensure the accuracy of the floor plan contained here, measurements of doors, windows, rooms and any other items are approximate and no responsibility is taken for any error, omission, or mis-statement. This plan is for illustrative purposes only and should be used as such by any prospective purchaser. The services, systems and appliances shown have not been tested and no guarantee as to their operability or efficiency can be given Made with Metropix ©2019