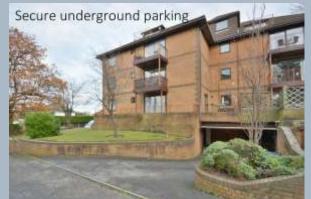

- 2 double bedroom, 1st floor apartment
- Stunning kitchen/dining room with a range of high gloss units, adjoining wooden worktops and includes an oven, hood and gas hob, freestanding appliances which are available subject to separate negotiation; these include, fridge/freezer, washing machine, dishwasher and tumble dryer
- Balcony which enjoys the sun from late morning until sunset
- Family bathroom with white suite and shower attachment
- Generous master bedroom which has an en-suite shower room with heated towel rail and mains fed shower
- Gas central heating & double glazing
- Underground secure car park with electric up and over door and space for one car, also accessed via passenger lift
- Communal sauna and gymnasium access via lift
- Grandier Court includes 10 flats including the penthouse and was built in 1990 and benefits from security entryphone system & passenger lift to all floors
- 3 visitors parking spaces