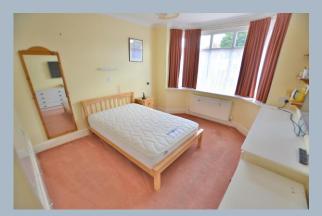

- Entrance porch
- Two double bedrooms, both enjoying bay windows
- Family bathroom with wet room style shower, wash hand basin and fully tiled walls
- Extended **kitchen/dining room** incorporating a range of units, freestanding hob with overhead extractor, gas oven, tall fridge/freezer, washing machine, integrated dishwasher, views over the rear garden, double glazed door providing side access
- **Lounge** leading through to a conservatory which in turn leads out to the delightful rear garden
- Beautifully maintained west facing **rear garden** measuring approximately 100ft x 35ft. this delightful garden enjoys well stocked borders, a patio which is ideal for outside entertaining with the remainder laid to lawn. Workshop located to the rear
- Detached single garage with power
- Workshop/storage shed at the rear of the garage, also benefiting from power
- Off road parking for several vehicles
- Gas fired heating and double glazing