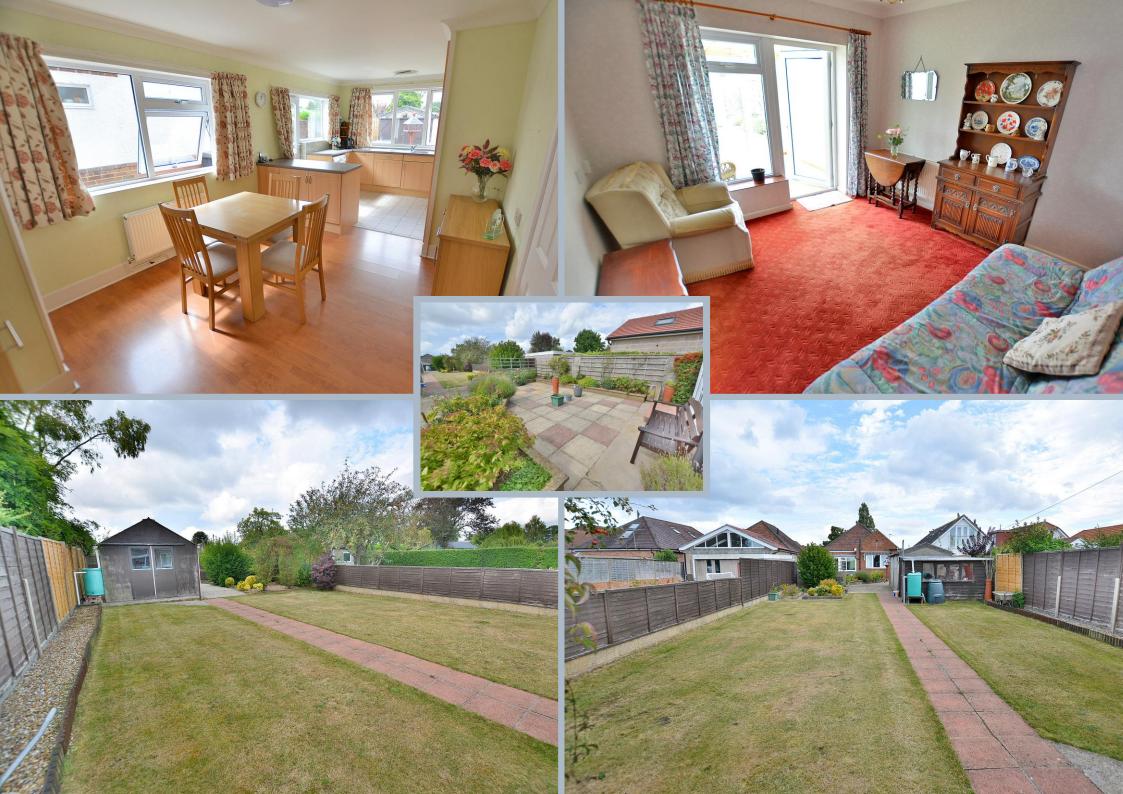

## "Superb 100ft west facing garden"

A well-presented and extended detached two double bedroom bungalow with a garage, workshop, outside store and generous offroad parking. Enjoying a tranquil location close to local amenities.

- Entrance porch
- Two double bedrooms, both enjoying bay windows
- Family bathroom with wet room style shower, wash hand basin and fully tiled walls
- Extended **kitchen/dining room** incorporating a range of units, freestanding hob with overhead extractor, gas oven, tall fridge/freezer, washing machine, integrated dishwasher, views over the rear garden, double glazed door providing side access
- **Lounge** leading through to a conservatory which in turn leads out to the delightful rear garden
- Beautifully maintained west facing **rear garden** measuring approximately 100ft x 35ft. this delightful garden enjoys well stocked borders, a patio which is ideal for outside entertaining with the remainder laid to lawn. Workshop located to the rear
- Detached single garage with power
- Workshop/storage shed at the rear of the garage, also benefiting from power
- Off road parking for several vehicles
- Gas fired heating and double glazing