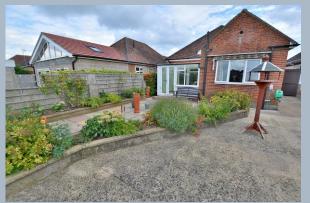

## "Superb 100ft west facing garden"

A well-presented and extended detached two double bedroom bungalow with a garage, workshop, outside store and generous offroad parking. Enjoying a tranquil location close to local amenities.

- Entrance porch
- Two double bedrooms, both enjoying bay windows
- Family bathroom with wet room style shower, wash hand basin and fully tiled walls
- Extended **kitchen/dining room** incorporating a range of units, freestanding hob with overhead extractor, gas oven, tall fridge/freezer, washing machine, integrated dishwasher, views over the rear garden, double glazed door providing side access
- **Lounge** leading through to a conservatory which in turn leads out to the delightful rear garden
- Beautifully maintained west facing **rear garden** measuring approximately 100ft x 35ft. this delightful garden enjoys well stocked borders, a patio which is ideal for outside entertaining with the remainder laid to lawn. Workshop located to the rear
- Detached single garage with power
- Workshop/storage shed at the rear of the garage, also benefiting from power
- Off road parking for several vehicles
- Gas fired heating and double glazing