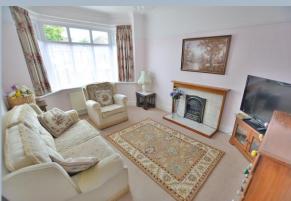

- Entrance porch
- Two double bedrooms, both enjoying bay windows
- Family bathroom with wet room style shower, wash hand basin and fully tiled walls
- Extended **kitchen/dining room** incorporating a range of units, freestanding hob with overhead extractor, gas oven, tall fridge/freezer, washing machine, integrated dishwasher, views over the rear garden, double glazed door providing side access
- **Lounge** leading through to a conservatory which in turn leads out to the delightful rear garden
- Beautifully maintained west facing **rear garden** measuring approximately 100ft x 35ft. this delightful garden enjoys well stocked borders, a patio which is ideal for outside entertaining with the remainder laid to lawn. Workshop located to the rear
- Detached single garage with power
- Workshop/storage shed at the rear of the garage, also benefiting from power
- Off road parking for several vehicles
- Gas fired heating and double glazing