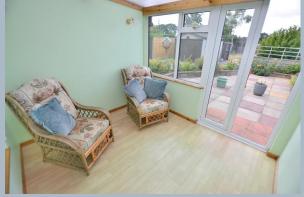

- Entrance porch
- Two double bedrooms, both enjoying bay windows
- Family bathroom with wet room style shower, wash hand basin and fully tiled walls
- Extended **kitchen/dining room** incorporating a range of units, freestanding hob with overhead extractor, gas oven, tall fridge/freezer, washing machine, integrated dishwasher, views over the rear garden, double glazed door providing side access
- **Lounge** leading through to a conservatory which in turn leads out to the delightful rear garden
- Beautifully maintained west facing **rear garden** measuring approximately 100ft x 35ft. this delightful garden enjoys well stocked borders, a patio which is ideal for outside entertaining with the remainder laid to lawn. Workshop located to the rear
- Detached single garage with power
- Workshop/storage shed at the rear of the garage, also benefiting from power
- Off road parking for several vehicles
- Gas fired heating and double glazing