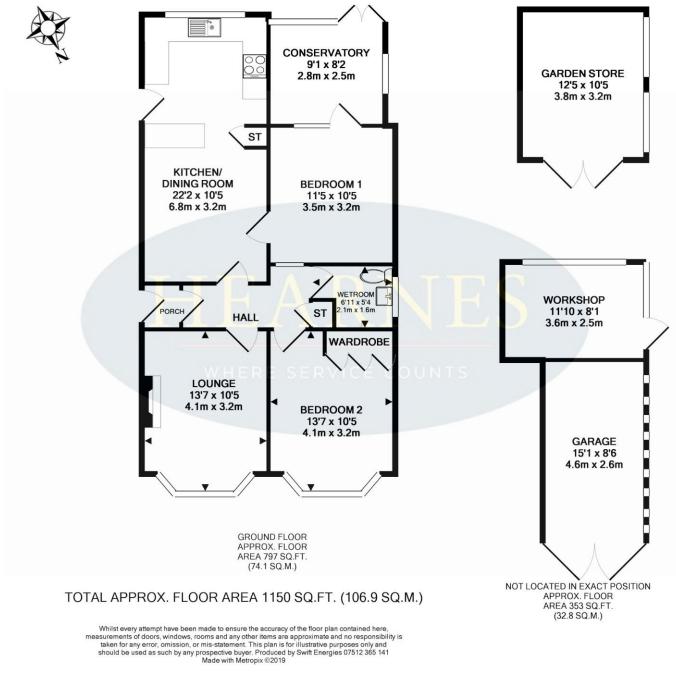

- Entrance porch
- Two double bedrooms, both enjoying bay windows
- Family bathroom with wet room style shower, wash hand basin and fully tiled walls
- Extended **kitchen/dining room** incorporating a range of units, freestanding hob with overhead extractor, gas oven, tall fridge/freezer, washing machine, integrated dishwasher, views over the rear garden, double glazed door providing side access
- **Lounge** leading through to a conservatory which in turn leads out to the delightful rear garden
- Beautifully maintained west facing **rear garden** measuring approximately 100ft x 35ft. this delightful garden enjoys well stocked borders, a patio which is ideal for outside entertaining with the remainder laid to lawn. Workshop located to the rear
- Detached single garage with power
- Workshop/storage shed at the rear of the garage, also benefiting from power
- Off road parking for several vehicles
- Gas fired heating and double glazing