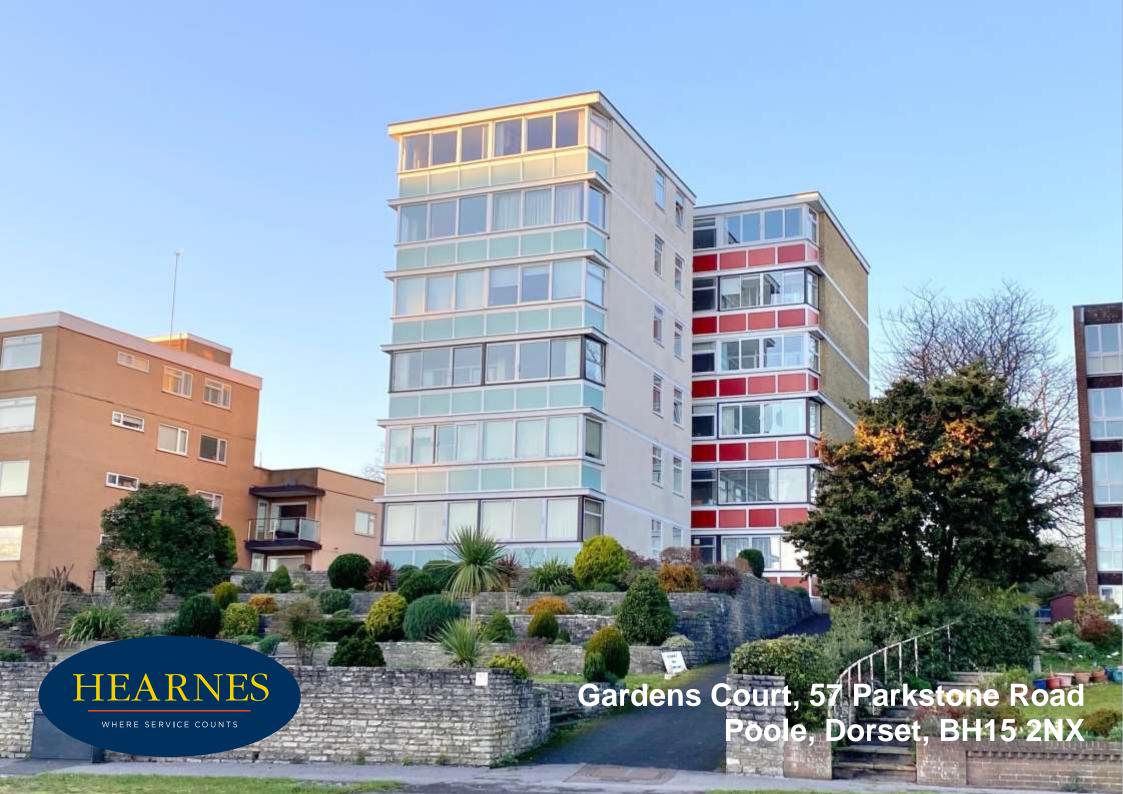

## Gardens Court, 57 Parkstone Road, Poole, Dorset, BH15 2NX Leasehold Price OIEO £150,000

Cash buyers only! Extremely spacious two double bedroom fourth floor flat with wonderful views over Poole Park and the harbour beyond. The property has been loved by the current owner who has lived there over 30 years and would benefit from modernisation and redecoration. It has a 38 year lease remaining, hence the reduced price. The flat has a large living room with enclosed south facing balcony, separate kitchen, and bedrooms with fitted wardrobes. The flat is well laid out with a generous hallway and accessed via an entry phone system. The block has well cared for communal areas and a lift servicing all floors.

- Cash buyers only
- No Forward Chain!
- A spacious 2 double bedroom 4th floor apartment opposite Poole Park
- Large lounge with enclosed southerly facing balcony
- Both bedrooms with fitted wardrobes
- Good sized entrance hall with ample storage
- Double glazing with electric storage heaters
- Potential for modernisation
- 38 years left on the lease, so cash buyers only
- Well maintained block with entry phone system and a lift servicing all floors