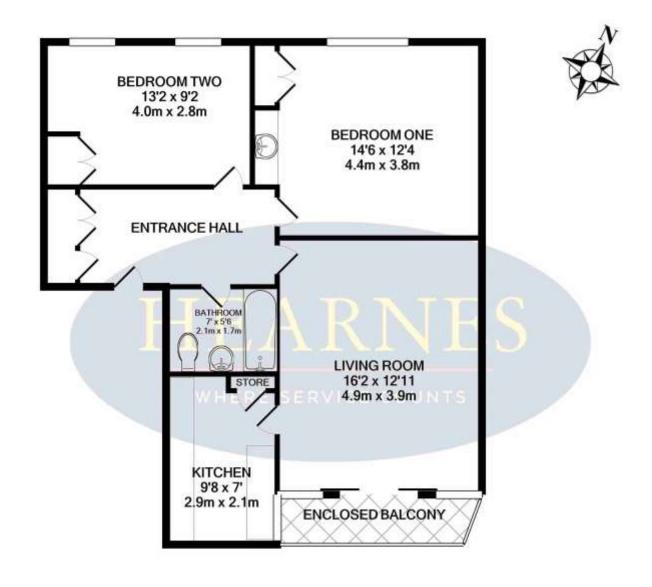

## TOTAL APPROX. FLOOR AREA 711 SQ.FT. (66.1 SQ.M.)

Whilst every attempt has been made to ensure the accuracy of the floor plan contained here, measurements of doors, windows, rooms and any other items are approximate and no responsibility is taken for any error, omission, or mis-statement. This plan is for illustrative purposes only and should be used as such by any prospective purchaser. The services, systems and appliances shown have not been tested and no guarantee as to their operability or efficiency can be given

Made with Metropix ©2021