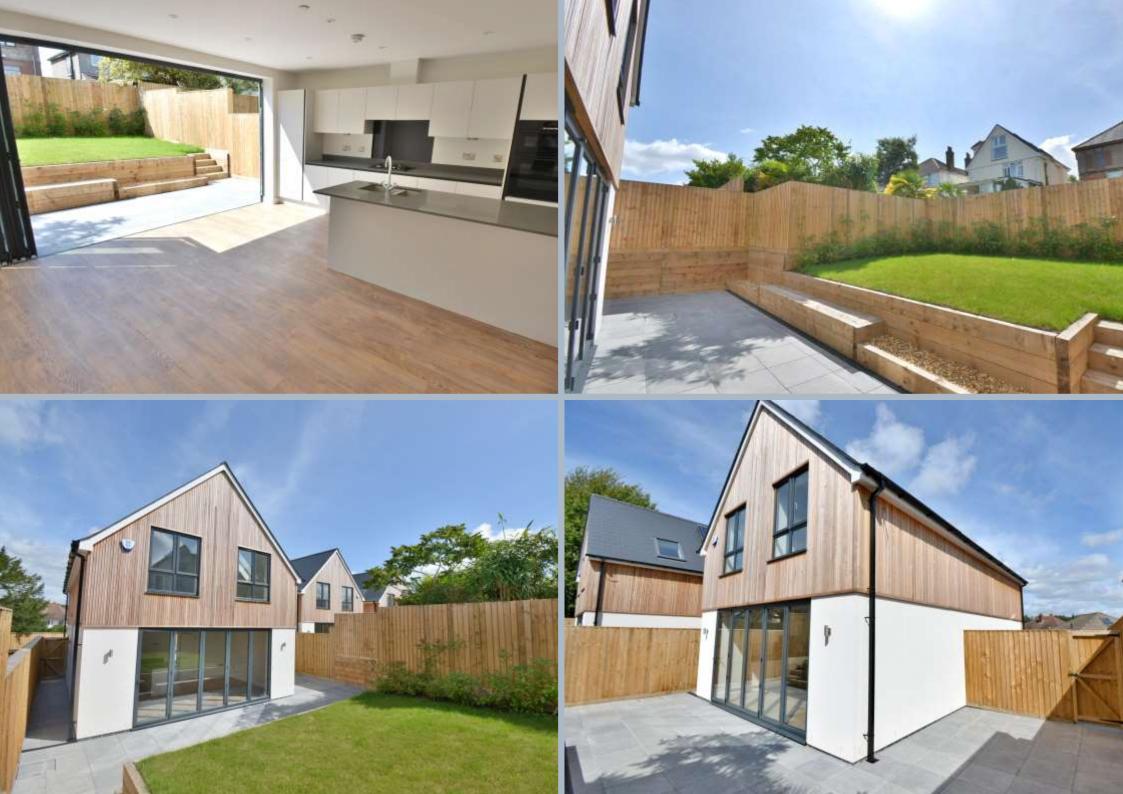

## Leslie Road, Whitecliff, Poole, Dorset, BH14 8DN Freehold Price £650,000

Set in a private development of 4 luxury homes is this stunning, brand new 3 double bedroom detached home offering contemporary accommodation with stylish fittings and quality materials. Includes a superb, well-equipped kitchen/dining/living room, separate lounge and a south facing rear garden, set in a private block paved cul-de-sac with driveway for 2 cars.

- Set in a private development of 4 luxury homes
- Brand new 3 double bedroom detached home.
- Contemporary kitchen finished with light grey high gloss units, granite worktops, integrated Bosch oven, gas hob with hood, integrated dishwasher & fridge/freezer
- Separate utility room
- Luxury fitted carpets included, along with the Karndean flooring in the kitchen, entrance hall and utility room
- Underfloor heating on the ground floor and stylish radiators on the 1<sup>st</sup> floor
- 2 bathrooms (en-suite to master)
- Ground floor cloakroom
- Low voltage downlights
- Solar panels to reduce running costs
- Block paved driveways at the side of the property for off road parking
- Lovely southerly aspect split level 27ft x 32ft landscaped garden with large patio for alfresco dining adjacent to the bi-fold doors