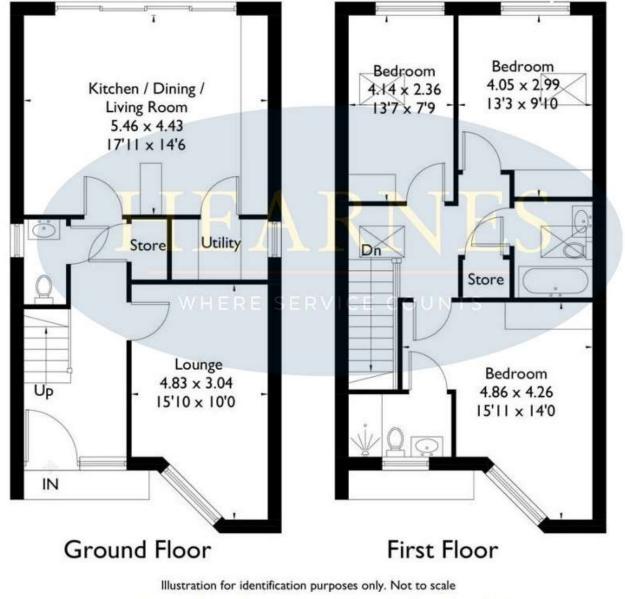

## 8C & 8D Leslie Road Poole BH14 8DN

TOTAL APPROX. FLOOR AREA 1173 SQ.FT (109 SQ.M.)

18-20 Parkstone Road, Poole, Dorset, BH15 2PG Tel: 01202 377377 Email: poole@hearnes.com www.hearnes.com OFFICES ALSO AT: BOURNEMOUTH, FERNDOWN, RINGWOOD & WIMBORNE