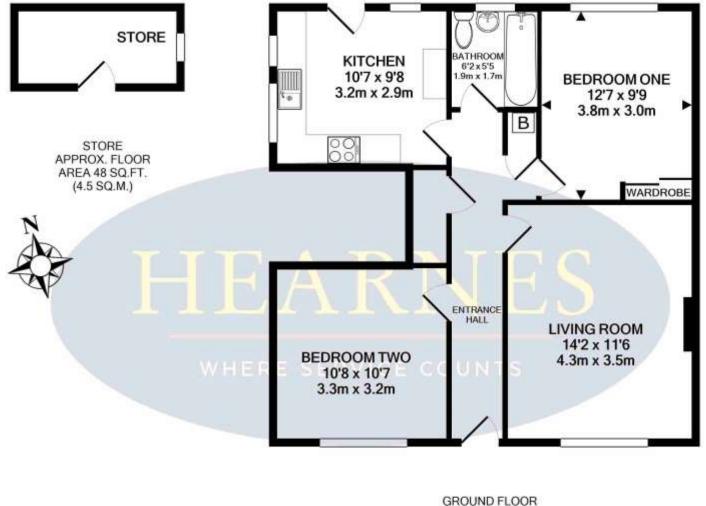

GROUND FLOOR APPROX. FLOOR AREA 617 SQ.FT. (57.3 SQ.M.)

## TOTAL APPROX. FLOOR AREA 665 SQ.FT. (61.8 SQ.M.)

Whilst every attempt has been made to ensure the accuracy of the floor plan contained here, measurements of doors, windows, rooms and any other items are approximate and no responsibility is taken for any error, omission, or mis-statement. This plan is for illustrative purposes only and should be used as such by any prospective purchaser. The services, systems and appliances shown have not been tested and no guarantee as to their operability or efficiency can be given Made with Metropix ©2020