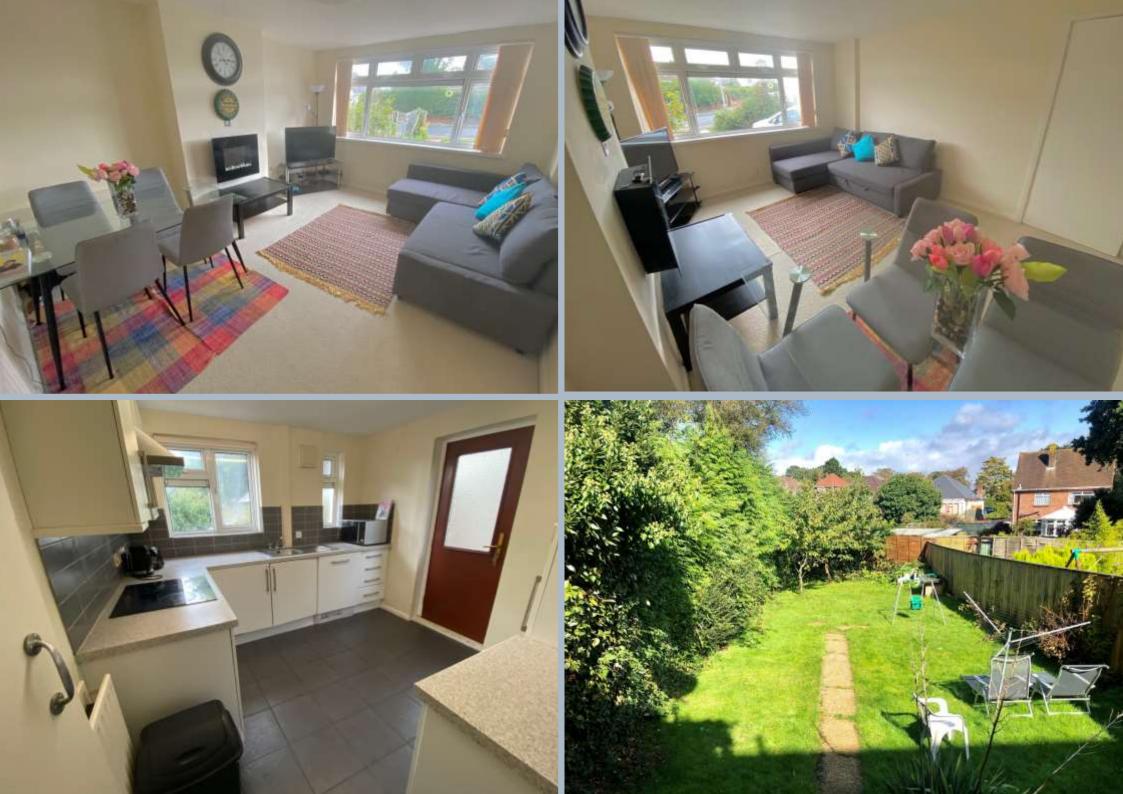

## Trinidad Crescent, Parkstone, Poole, Dorset, BH12 3NN Leasehold Price £200,000

A particularly spacious 2 double bedroom ground floor flat with an 80' x 30' rear garden and 2 off road parking spaces offering excellent value for money. The property is conveniently located within ½ a mile of the shops on Ringwood Road and ½ a mile from Bournemouth Nature reserve. The property also benefits from double glazing and gas central heating via radiators as well as a brick built workshop/store in the garden.

- Spacious 2 double bedroom ground floor flat
- Superb 80' x 30' (approx.) rear garden
- Brick built workshop in the garden
- Private entrance
- 2 off road parking spaces at the front of the property
- Modern fitted kitchen with electric hob, gas oven, extractor, dishwasher and washer/drier.
- Bedroom one has a lovely view over the garden and fitted with a double wardrobe
- Double glazed windows and gas fired central heating via radiators
- Good size storage cupboard and airing cupboard
- Low maintenance charges