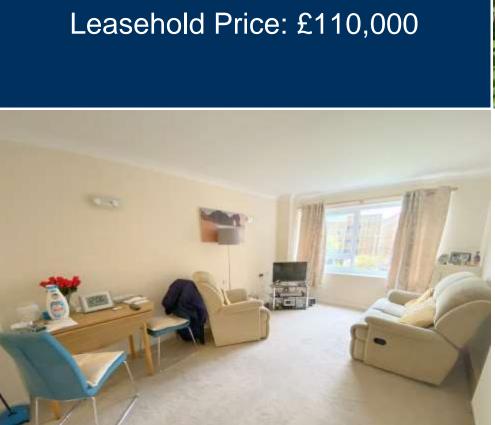

## **Homeview House**

Seldown Lane, Poole, Dorset, BH15 1TT

A spacious 1 bedroom first floor apartment with communal garden views and plenty of storage. This superb town centre apartment is for 55s and over and is located opposite Poole Park, just a few hundred yards from Poole Town Centre. Benefits include gas central heating, security entryphone system, passenger lift and double glazing.

## Homeview House, Seldown Lane, Poole, Dorset, BH15 1TT

- 1 bedroom first floor apartment
- This apartment was refurbished in 2016 with a new kitchen, new bathroom and double glazing
- Kitchen includes a range of units with ceramic hob electric oven, hood and space for a fridge/freezer
- Communal car park
- Communal laundry room, lounge and kitchenette. Various activities including Bingo, Keep fit, coffee mornings etc
- Guest room available for £20 per night
- 24 hour careline
- Very friendly and helpful house manager onsite from 8.30am – 4.30pm, 5 days a week