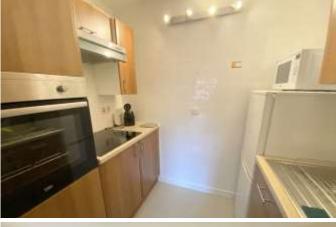

## Homeview House, Seldown Lane, Poole, Dorset, BH15 1TT

- 1 bedroom first floor apartment
- This apartment was refurbished in 2016 with a new kitchen, new bathroom and double glazing
- Kitchen includes a range of units with ceramic hob electric oven, hood and space for a fridge/freezer
- Communal car park
- Communal laundry room, lounge and kitchenette. Various activities including Bingo, Keep fit, coffee mornings etc
- Guest room available for £20 per night
- 24 hour careline
- Very friendly and helpful house manager onsite from 8.30am – 4.30pm, 5 days a week