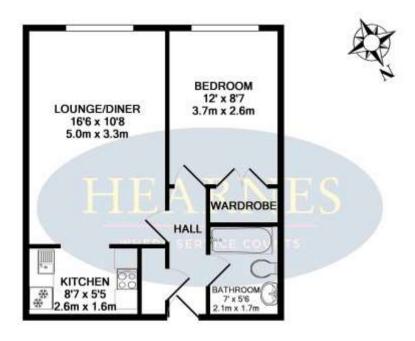

Term of Lease: approx. 59 years remaining

Maintenance Charges: £900 every 6 months (including water rates)

Ground Rent: £214 per 6 months

COUNCIL TAX BAND: A EPC RATING: C

Whilst every attempt has been made to ensure the accuracy of the floor plan contained here, measurements of doors, windows, rooms and any other items are approximate and no responsibility is taken for any error, omission, or mis-statement. This plan is for illustrative purposes only and should be used as such by any prospective purchaser. The services, systems and appliances shown have not been tested and no guarantee as to their operability or efficiency can be given

Made with Metroxix (2019)

For illustrative purposes only - not to scale.