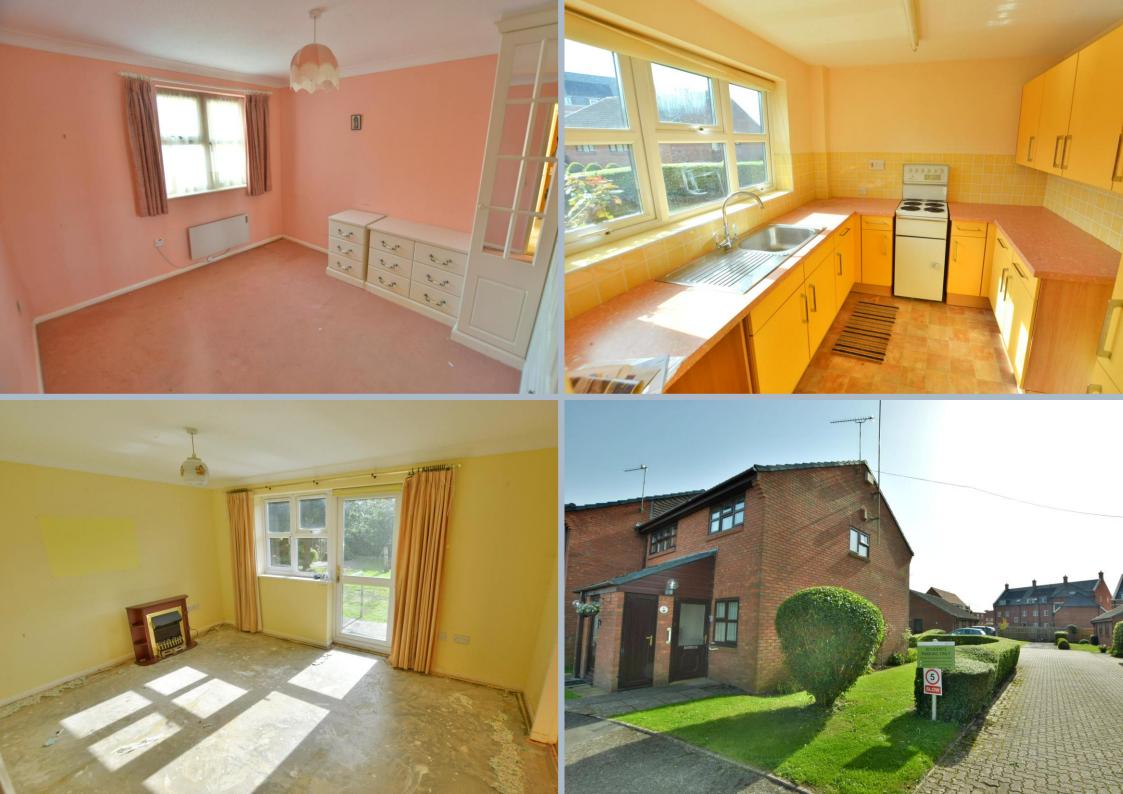

## Wimborne, Dorset, BH21 1YE LEASEHOLD PRICE GUIDE: £150,000 - £175,000

A purpose built over 55's ground floor apartment with private entrance door in a cul de sac location close to the town centre. NO FORWARD CHAIN

- Private entrance door with outside utility cupboard
- Entrance hallway with large storage cupboard
- Sitting room with rear aspect door to communal gardens
- Kitchen with range of base and eye level units, space for appliances and rear aspect window
- Two bedrooms. Main bedroom with built in wardrobes
- Wet room with shower, vanity unit with wash hand basin and WC, fully tiled walls
- Double glazing and electric heating
- Outside: Communal well-maintained gardens with communal parking bays on a 'first come first served' basis for both residents and visitors
- Service charge: We have been advised by the vendor this is £162.83 per month
- Lease: A new 99 year lease will be granted by the freeholder (The Hanham Estate) at the point of sale
- Minimum term of six months letting permitted