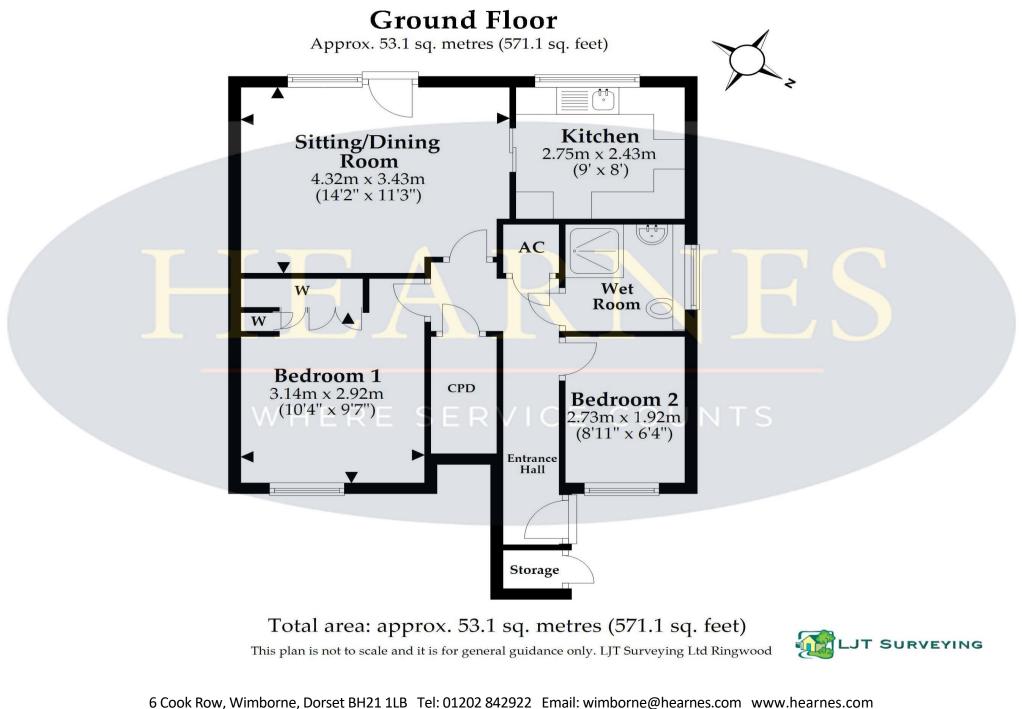

- Private entrance door with outside utility cupboard
- Entrance hallway with large storage cupboard
- Sitting room with rear aspect door to communal gardens
- Kitchen with range of base and eye level units, space for appliances and rear aspect window
- Two bedrooms. Main bedroom with built in wardrobes
- Wet room with shower, vanity unit with wash hand basin and WC, fully tiled walls
- Double glazing and electric heating
- Outside: Communal well-maintained gardens with communal parking bays on a 'first come first served' basis for both residents and visitors
- Service charge: We have been advised by the vendor this is £162.83 per month
- Lease: A new 99 year lease will be granted by the freeholder (The Hanham Estate) at the point of sale
- Minimum term of six months letting permitted