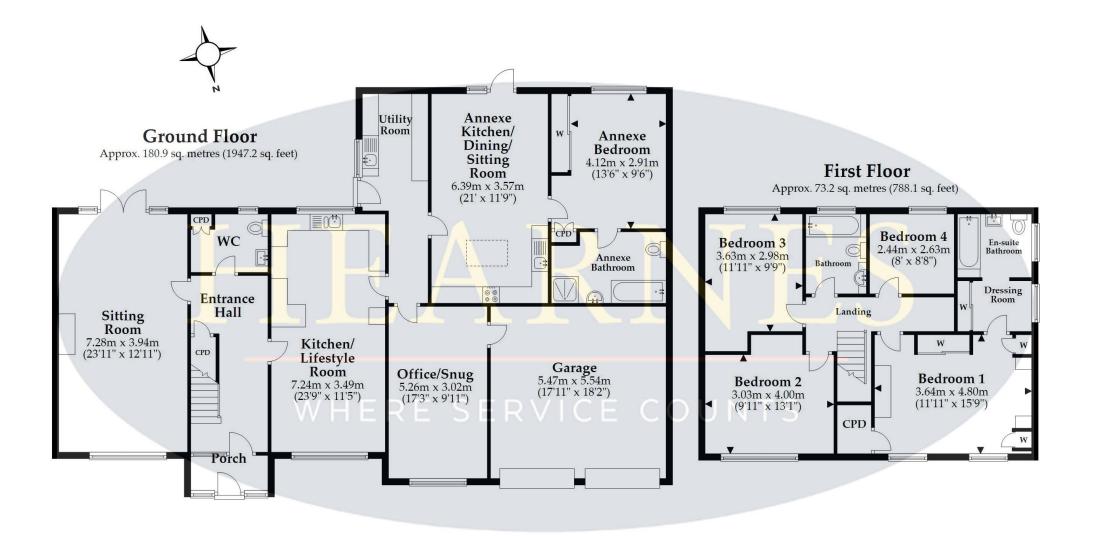

## Merley, Wimborne, Dorset, BH21 1TZ FREEHOLD PRICE: £795,000

An immaculately presented and spacious detached family home offering four bedrooms, two reception rooms and two bathrooms as well as a superb kitchen/lifestyle room and utility room with separate ONE BEDROOM ANNEXE, ample off road parking and double garage situated in a small quiet cul de sac location.

- Versatile and well proportioned accommodation
- Current vendors currently using annexe accommodation for Air BnB earning income for the last three years
- Enclosed porch leads to spacious entrance hallway with storage cupboards and cloakroom with wash hand basin, vanity unit, WC and storage cupboard
- Good size sitting room with limestone fireplace with inset electric fire and dual aspect with
   French doors leading on to terrace patio and garden
- Superb kitchen/lifestyle room with modern white gloss soft close base and eye level units, a
  range of pan drawers and drawers, Range Belling cooker and extractor fans, built in larder
  fridge, space for table and chairs and sofas and enjoying a dual aspect
- Good size utility room with range of base and eye level units with space for appliances
- Large snug/office with door into garage
- Main bedroom with range of built in furniture, wardrobes and dressing table, additional walk in wardrobe, door off to dressing room and en suite bathroom having a modern white three piece suite
- Three further bedrooms with bedroom three benefitting from built in study area
- Luxury fitted family bathroom with three piece suite, vanity unit, shaver point and fully tiled
   walls
- Double glazing, gas heating and porcelain floor tiling to the entrance porch, hallway, kitchen and lifestyle room
- Self contained annexe has an open plan kitchen/dining/sitting room, bedroom and superb en suite bathroom/wet room
- Outside. A brick paviour driveway gives off road parking for a number of cars leading to a
  double garage with electric roller doors, further double opening wooden gates gives access
  to the rear garden with hard stand for caravan/boat. The rear garden has a large terraced
  patio with the garden then being laid to lawn with raised flower and shrub borders, being
  enclosed by panelled fencing and having to one side a large garden shed. A brick paviour
  pathway then leads down the other side of the property giving access with pedestrian gate
  to the front of the property

Total area: approx. 254.1 sq. metres (2735.3 sq. feet)

eet)
LIT SURVEYING