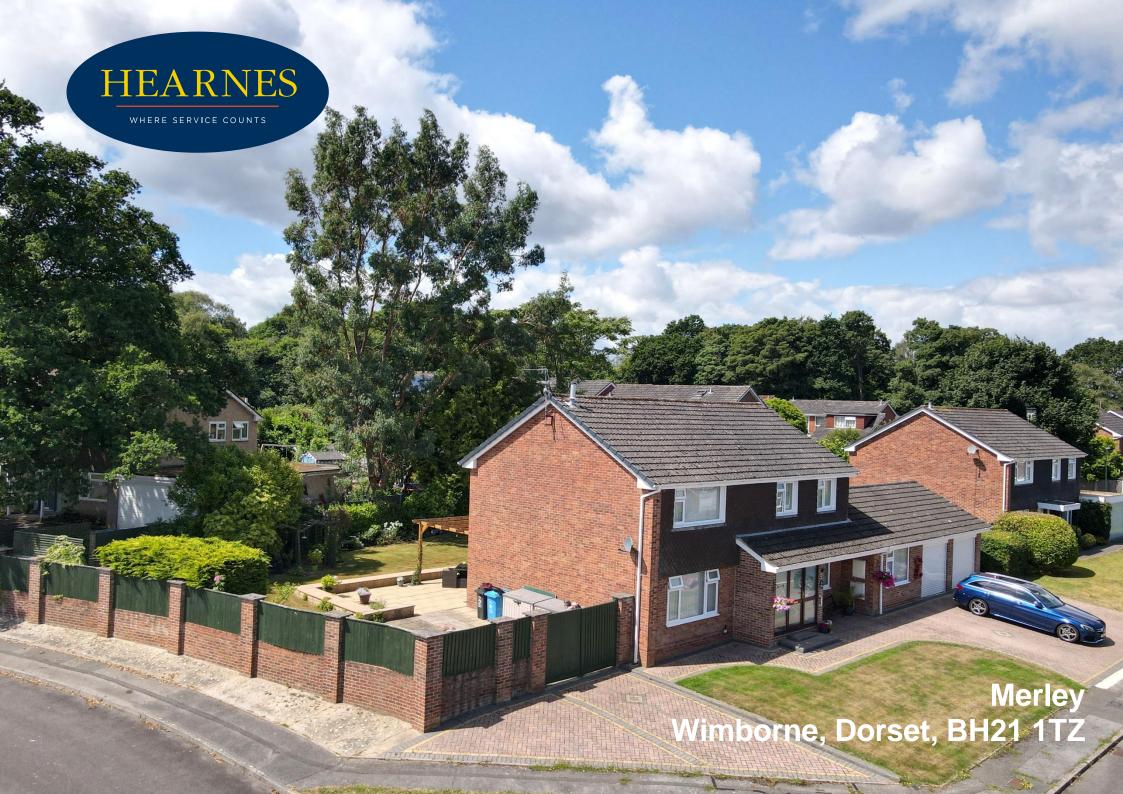

## Merley, Wimborne, Dorset, BH21 1TZ FREEHOLD PRICE: £795,000

An immaculately presented and spacious detached family home offering four bedrooms, two reception rooms and two bathrooms as well as a superb kitchen/lifestyle room and utility room with separate ONE BEDROOM ANNEXE, ample off road parking and double garage situated in a small quiet cul de sac location.

- Versatile and well proportioned accommodation
- Current vendors currently using annexe accommodation for Air BnB earning income for the last three years
- Enclosed porch leads to spacious entrance hallway with storage cupboards and cloakroom with wash hand basin, vanity unit, WC and storage cupboard
- Good size sitting room with limestone fireplace with inset electric fire and dual aspect with
   French doors leading on to terrace patio and garden
- Superb kitchen/lifestyle room with modern white gloss soft close base and eye level units, a
  range of pan drawers and drawers, Range Belling cooker and extractor fans, built in larder
  fridge, space for table and chairs and sofas and enjoying a dual aspect
- Good size utility room with range of base and eye level units with space for appliances
- Large snug/office with door into garage
- Main bedroom with range of built in furniture, wardrobes and dressing table, additional walk in wardrobe, door off to dressing room and en suite bathroom having a modern white three piece suite
- Three further bedrooms with bedroom three benefitting from built in study area
- Luxury fitted family bathroom with three piece suite, vanity unit, shaver point and fully tiled
   walls
- Double glazing, gas heating and porcelain floor tiling to the entrance porch, hallway, kitchen and lifestyle room
- Self contained annexe has an open plan kitchen/dining/sitting room, bedroom and superb en suite bathroom/wet room
- Outside. A brick paviour driveway gives off road parking for a number of cars leading to a
  double garage with electric roller doors, further double opening wooden gates gives access
  to the rear garden with hard stand for caravan/boat. The rear garden has a large terraced
  patio with the garden then being laid to lawn with raised flower and shrub borders, being
  enclosed by panelled fencing and having to one side a large garden shed. A brick paviour
  pathway then leads down the other side of the property giving access with pedestrian gate
  to the front of the property