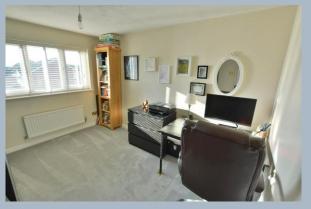

- Entrance hall with under stairs storage and separate cloakroom with brand new luxury vinyl wood grain flooring that extends throughout the ground floor
- Cloakroom with wash hand basin set in a vanity unit, low level WC and heated towel rail
- Spacious open plan kitchen/living/dining room. The kitchen is finished
  in a range of matt grey units with complementary white quartz
  worktops, integrated Bosch oven and combination microwave oven,
  integrated fridge freezer, Bosch integrated dishwasher, four ring gas
  hob and extractor hood over, wine cooler. The living/dining area has
  double glazed French doors opening onto the patio
- Separate utility room with matching matt grey floor to ceiling cupboard, integrated washing machine, recently installed boiler and extra storage space
- The stairs, landing and bedrooms all benefit from a luxury thick pile grey carpet
- Spacious main bedroom with fitted wardrobes and en suite bathroom with shower over the bath
- Three further spacious double bedrooms
- Family bathroom with 'p' shaped bath and shower over, pedestal wash hand basin, low level flush WC and heated towel rail with tiled flooring
- The garden measuring 65' long is currently being landscaped to include
  a large patio with steps leading to a level grassed area the rear and
  backing onto Cannon Hill Plantation. The driveway has been re-laid
  with a tarmac finish and there is off road parking for three cars
- Integral garage with up and over door, power and light