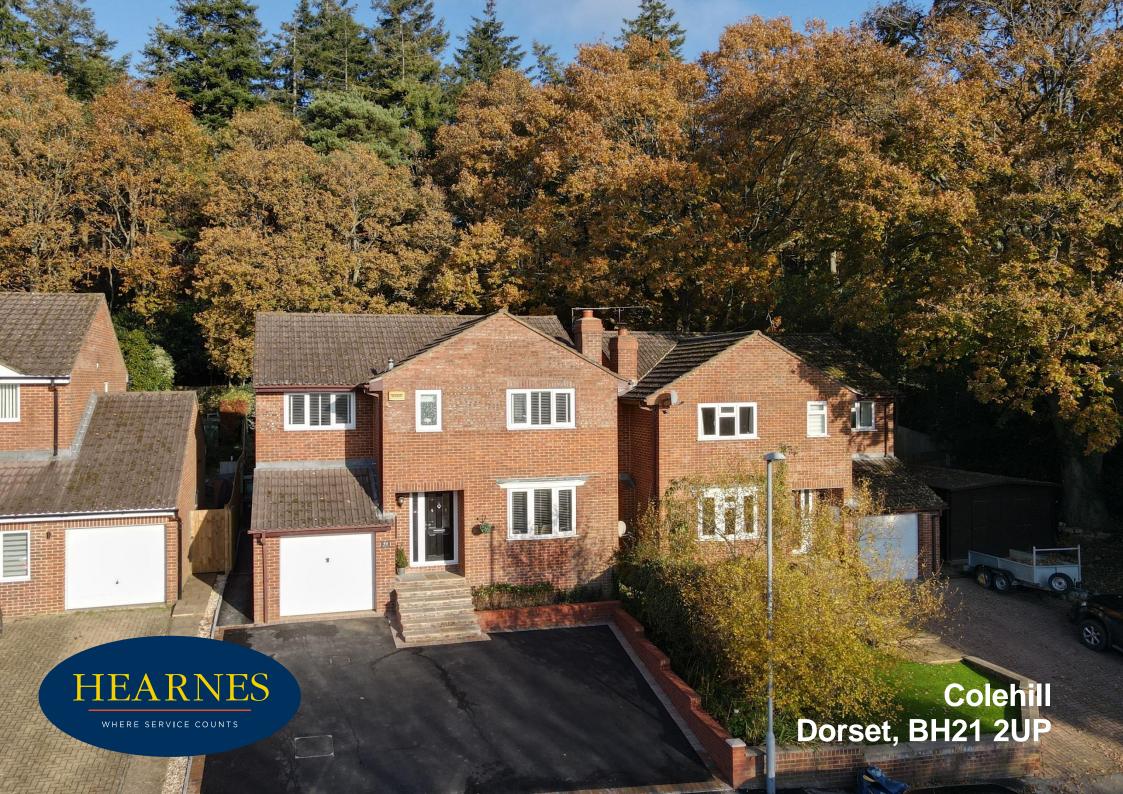

## Colehill, Dorset, BH21 2UP FREEHOLD PRICE GUIDE: £560,000

A well presented four double bedroom, two bathroom family home that has been refurbished to a very high standard offering an open plan kitchen/living/dining room, landscaped garden, garage and driveway with parking for three cars set on an elevated plot.

- Entrance hall with under stairs storage and separate cloakroom with brand new luxury vinyl wood grain flooring that extends throughout the ground floor
- Cloakroom with wash hand basin set in a vanity unit, low level WC and heated towel rail
- Spacious open plan kitchen/living/dining room. The kitchen is finished
  in a range of matt grey units with complementary white quartz
  worktops, integrated Bosch oven and combination microwave oven,
  integrated fridge freezer, Bosch integrated dishwasher, four ring gas
  hob and extractor hood over, wine cooler. The living/dining area has
  double glazed French doors opening onto the patio
- Separate utility room with matching matt grey floor to ceiling cupboard, integrated washing machine, recently installed boiler and extra storage space
- The stairs, landing and bedrooms all benefit from a luxury thick pile grey carpet
- Spacious main bedroom with fitted wardrobes and en suite bathroom with shower over the bath
- Three further spacious double bedrooms
- Family bathroom with 'p' shaped bath and shower over, pedestal wash hand basin, low level flush WC and heated towel rail with tiled flooring
- The garden measuring 65' long is currently being landscaped to include
  a large patio with steps leading to a level grassed area the rear and
  backing onto Cannon Hill Plantation. The driveway has been re-laid
  with a tarmac finish and there is off road parking for three cars
- Integral garage with up and over door, power and light