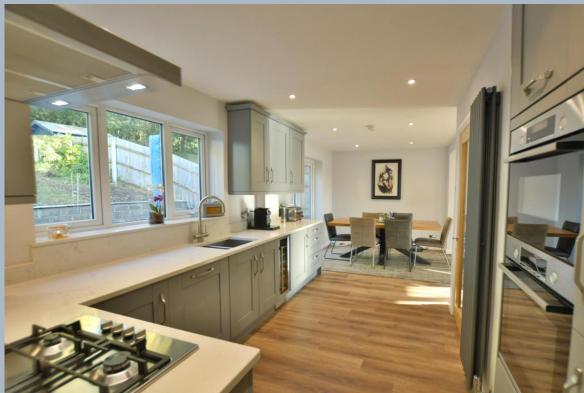

- Entrance hall with under stairs storage and separate cloakroom with brand new luxury vinyl wood grain flooring that extends throughout the ground floor
- Cloakroom with wash hand basin set in a vanity unit, low level WC and heated towel rail
- Spacious open plan kitchen/living/dining room. The kitchen is finished
  in a range of matt grey units with complementary white quartz
  worktops, integrated Bosch oven and combination microwave oven,
  integrated fridge freezer, Bosch integrated dishwasher, four ring gas
  hob and extractor hood over, wine cooler. The living/dining area has
  double glazed French doors opening onto the patio
- Separate utility room with matching matt grey floor to ceiling cupboard, integrated washing machine, recently installed boiler and extra storage space
- The stairs, landing and bedrooms all benefit from a luxury thick pile grey carpet
- Spacious main bedroom with fitted wardrobes and en suite bathroom with shower over the bath
- Three further spacious double bedrooms
- Family bathroom with 'p' shaped bath and shower over, pedestal wash hand basin, low level flush WC and heated towel rail with tiled flooring
- The garden measuring 65' long is currently being landscaped to include
  a large patio with steps leading to a level grassed area the rear and
  backing onto Cannon Hill Plantation. The driveway has been re-laid
  with a tarmac finish and there is off road parking for three cars
- Integral garage with up and over door, power and light