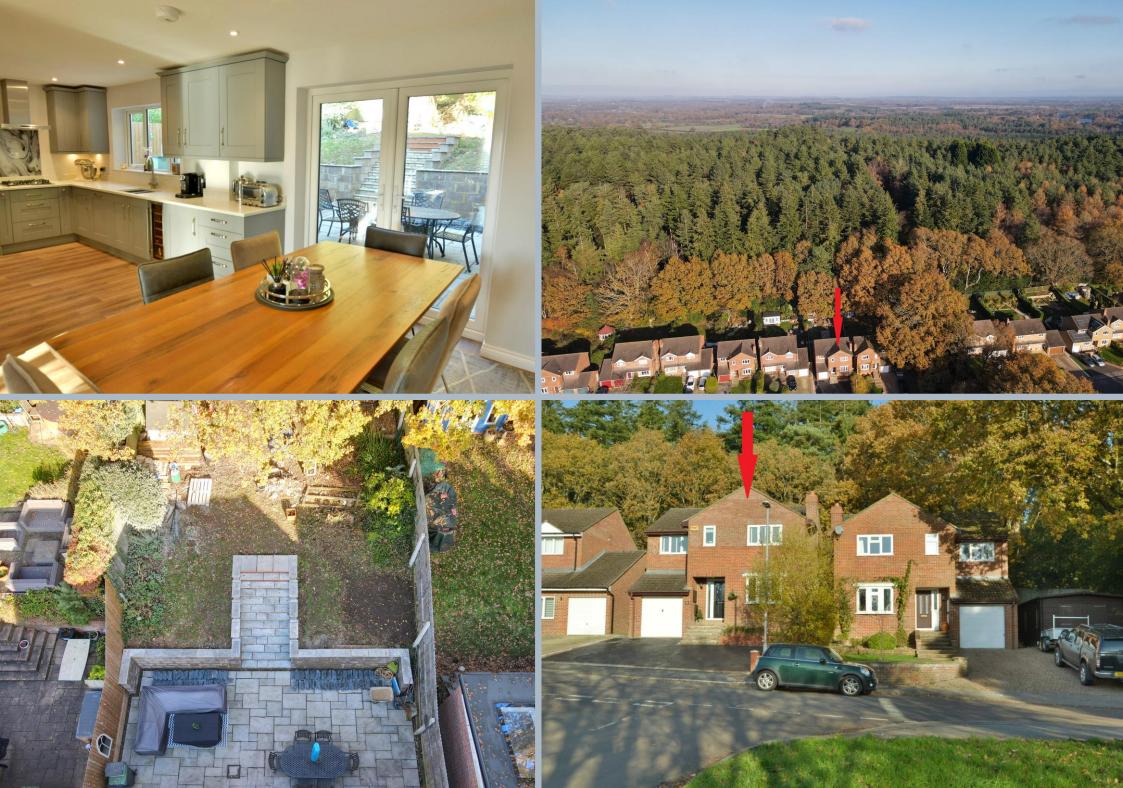

## Colehill, Dorset, BH21 2UP FREEHOLD PRICE GUIDE: £560,000

A well presented four double bedroom, two bathroom family home that has been refurbished to a very high standard offering an open plan kitchen/living/dining room, landscaped garden, garage and driveway with parking for three cars set on an elevated plot.

- Entrance hall with under stairs storage and separate cloakroom with brand new luxury vinyl wood grain flooring that extends throughout the ground floor
- Cloakroom with wash hand basin set in a vanity unit, low level WC and heated towel rail
- Spacious open plan kitchen/living/dining room. The kitchen is finished
  in a range of matt grey units with complementary white quartz
  worktops, integrated Bosch oven and combination microwave oven,
  integrated fridge freezer, Bosch integrated dishwasher, four ring gas
  hob and extractor hood over, wine cooler. The living/dining area has
  double glazed French doors opening onto the patio
- Separate utility room with matching matt grey floor to ceiling cupboard, integrated washing machine, recently installed boiler and extra storage space
- The stairs, landing and bedrooms all benefit from a luxury thick pile grey carpet
- Spacious main bedroom with fitted wardrobes and en suite bathroom with shower over the bath
- Three further spacious double bedrooms
- Family bathroom with 'p' shaped bath and shower over, pedestal wash hand basin, low level flush WC and heated towel rail with tiled flooring
- The garden measuring 65' long is currently being landscaped to include
  a large patio with steps leading to a level grassed area the rear and
  backing onto Cannon Hill Plantation. The driveway has been re-laid
  with a tarmac finish and there is off road parking for three cars
- Integral garage with up and over door, power and light

Bridle Way is a popular location and is approximately 2 1/2 miles from Wimborne town centre where there are a number of shops, restaurants, public houses and the popular Tivoli Theatre.

COUNCIL TAX BAND: E EPC RATING: D