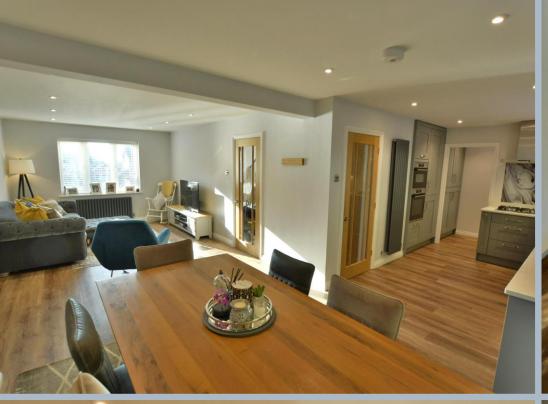

- Entrance hall with under stairs storage and separate cloakroom with brand new luxury vinyl wood grain flooring that extends throughout the ground floor
- Cloakroom with wash hand basin set in a vanity unit, low level WC and heated towel rail
- Spacious open plan kitchen/living/dining room. The kitchen is finished
  in a range of matt grey units with complementary white quartz
  worktops, integrated Bosch oven and combination microwave oven,
  integrated fridge freezer, Bosch integrated dishwasher, four ring gas
  hob and extractor hood over, wine cooler. The living/dining area has
  double glazed French doors opening onto the patio
- Separate utility room with matching matt grey floor to ceiling cupboard, integrated washing machine, recently installed boiler and extra storage space
- The stairs, landing and bedrooms all benefit from a luxury thick pile grey carpet
- Spacious main bedroom with fitted wardrobes and en suite bathroom with shower over the bath
- Three further spacious double bedrooms
- Family bathroom with 'p' shaped bath and shower over, pedestal wash hand basin, low level flush WC and heated towel rail with tiled flooring
- The garden measuring 65' long is currently being landscaped to include
  a large patio with steps leading to a level grassed area the rear and
  backing onto Cannon Hill Plantation. The driveway has been re-laid
  with a tarmac finish and there is off road parking for three cars
- Integral garage with up and over door, power and light