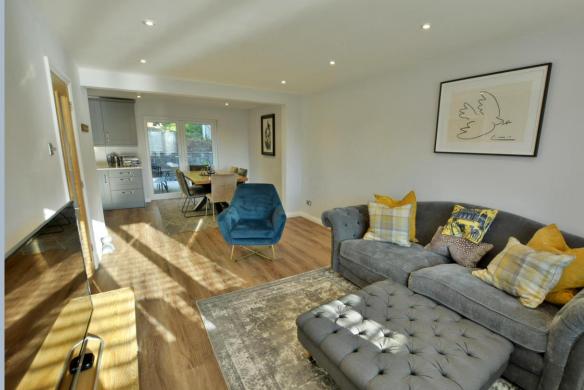

- Entrance hall with under stairs storage and separate cloakroom with brand new luxury vinyl wood grain flooring that extends throughout the ground floor
- Cloakroom with wash hand basin set in a vanity unit, low level WC and heated towel rail
- Spacious open plan kitchen/living/dining room. The kitchen is finished
  in a range of matt grey units with complementary white quartz
  worktops, integrated Bosch oven and combination microwave oven,
  integrated fridge freezer, Bosch integrated dishwasher, four ring gas
  hob and extractor hood over, wine cooler. The living/dining area has
  double glazed French doors opening onto the patio
- Separate utility room with matching matt grey floor to ceiling cupboard, integrated washing machine, recently installed boiler and extra storage space
- The stairs, landing and bedrooms all benefit from a luxury thick pile grey carpet
- Spacious main bedroom with fitted wardrobes and en suite bathroom with shower over the bath
- Three further spacious double bedrooms
- Family bathroom with 'p' shaped bath and shower over, pedestal wash hand basin, low level flush WC and heated towel rail with tiled flooring
- The garden measuring 65' long is currently being landscaped to include
  a large patio with steps leading to a level grassed area the rear and
  backing onto Cannon Hill Plantation. The driveway has been re-laid
  with a tarmac finish and there is off road parking for three cars
- Integral garage with up and over door, power and light