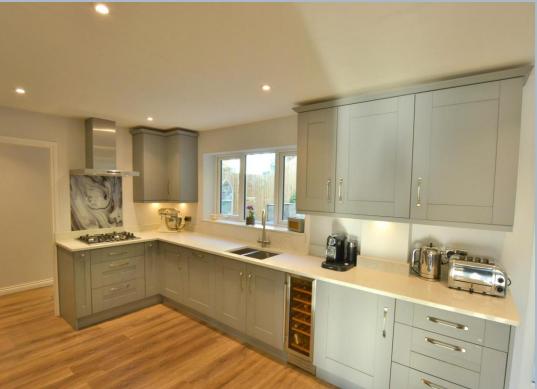

- Entrance hall with under stairs storage and separate cloakroom with brand new luxury vinyl wood grain flooring that extends throughout the ground floor
- Cloakroom with wash hand basin set in a vanity unit, low level WC and heated towel rail
- Spacious open plan kitchen/living/dining room. The kitchen is finished
  in a range of matt grey units with complementary white quartz
  worktops, integrated Bosch oven and combination microwave oven,
  integrated fridge freezer, Bosch integrated dishwasher, four ring gas
  hob and extractor hood over, wine cooler. The living/dining area has
  double glazed French doors opening onto the patio
- Separate utility room with matching matt grey floor to ceiling cupboard, integrated washing machine, recently installed boiler and extra storage space
- The stairs, landing and bedrooms all benefit from a luxury thick pile grey carpet
- Spacious main bedroom with fitted wardrobes and en suite bathroom with shower over the bath
- Three further spacious double bedrooms
- Family bathroom with 'p' shaped bath and shower over, pedestal wash hand basin, low level flush WC and heated towel rail with tiled flooring
- The garden measuring 65' long is currently being landscaped to include
  a large patio with steps leading to a level grassed area the rear and
  backing onto Cannon Hill Plantation. The driveway has been re-laid
  with a tarmac finish and there is off road parking for three cars
- Integral garage with up and over door, power and light