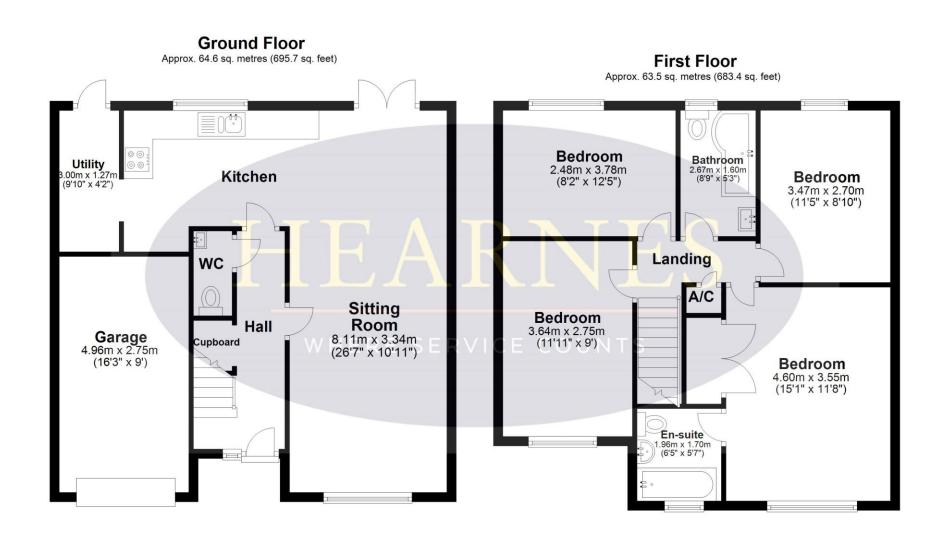

is currently being landscaped to include
  a large patio with steps leading to a level grassed area the rear and
  backing onto Cannon Hill Plantation. The driveway has been re-laid
  with a tarmac finish and there is off road parking for three cars
- Integral garage with up and over door, power and light

Bridle Way is a popular location and is approximately 2 1/2 miles from Wimborne town centre where there are a number of shops, restaurants, public houses and the popular Tivoli Theatre.

COUNCIL TAX BAND: E EPC RATING: D













AGENTS NOTE: The heating system, mains and appliances have not been tested by Hearnes Estate Agents. Any areas, measurements or distances are approximate. The text, photographs and plans are for guidance only and are not necessarily comprehensive.











Total area: approx. 128.1 sq. metres (1379.1 sq. feet)

59 Bridle Way, Colehill









## www.hearnes.com

6 Cook Row, Wimborne, Dorset BH21 1LB
Tel: 01202 842922 Email: Wimborne@hearnes.com

OFFICES ALSO AT: BOURNEMOUTH, FERNDOWN, POOLE & RINGWOOD