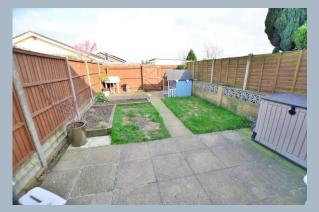

#### Outside:

- Enclosed rear garden measuring approximately 30ft in length. The garden incorporates a good sized patio area, a lawned area with raised flower beds, a path leading down to a decked seating area at the far end of the garden where a rear pedestrian access leads to a garage located in a nearby block
- Landscaped **front garden** for ease of maintenance, stocked with many attractive plants and shrubs and enclosed by a low-level picket fence
- Garage located in a nearby block with a metal up and over door
- Further benefits include double glazing and a gas-fired central heating system