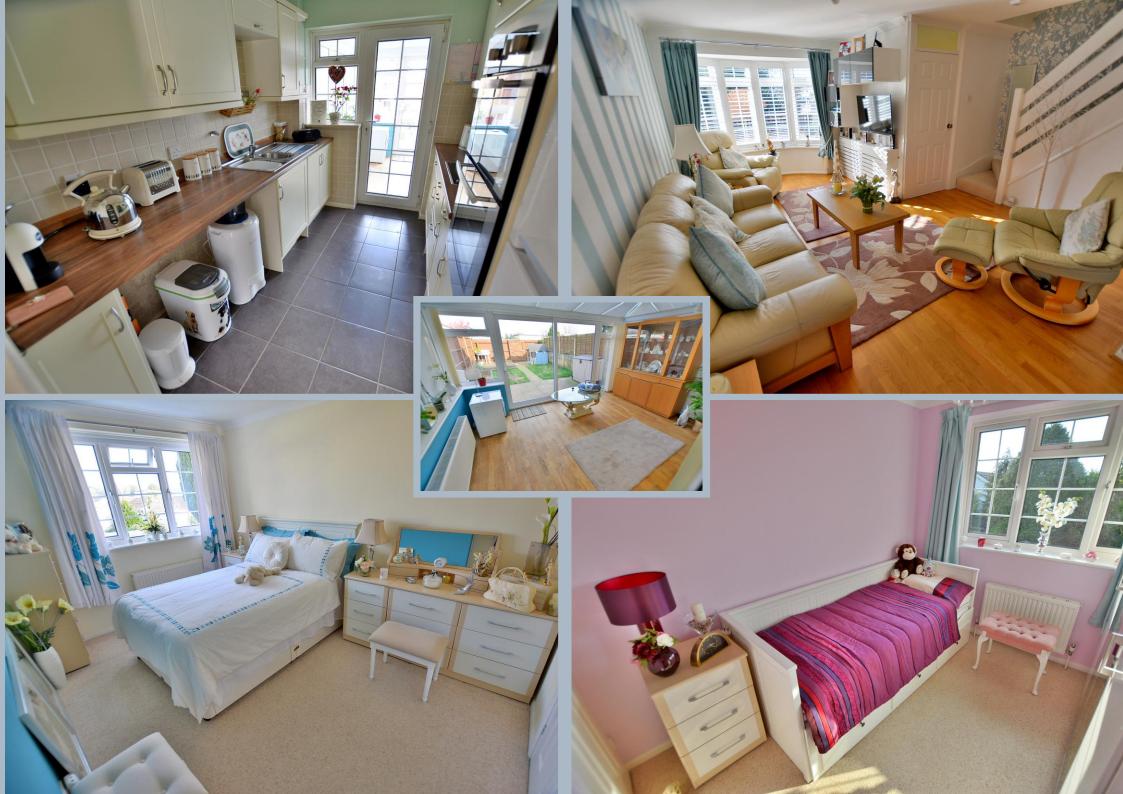

### • Three bedroom mid-terraced family home with a garage Ground Floor:

- Ground floor cloakroom refitted in a modern white suite
- 25ft **Lounge/dining room** with a double glazed window to the front aspect and double glazed door leading out to the conservatory
- Modern kitchen incorporating a built in double oven, hob and extractor, recess and plumbing for a dishwasher and washing machine, recess for a fridge/freezer, tiled splashbacks and a door leading out to the conservatory
- Conservatory with a radiator allowing for this room to be used all year round, fitted window blinds and patio doors leading out to the immaculately kept rear garden

#### **First Floor:**

- Two double bedrooms, both with fitted wardrobes
- Third single bedroom
- Refitted **family bathroom** finished in a stylish white suite to incorporate a shower/bath with shower over, WC, wash hand basin with vanity storage beneath and fully tiled walls