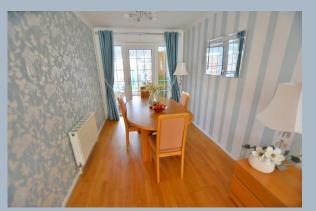

### • Three bedroom mid-terraced family home with a garage Ground Floor:

- Ground floor cloakroom refitted in a modern white suite
- 25ft **Lounge/dining room** with a double glazed window to the front aspect and double glazed door leading out to the conservatory
- Modern kitchen incorporating a built in double oven, hob and extractor, recess and plumbing for a dishwasher and washing machine, recess for a fridge/freezer, tiled splashbacks and a door leading out to the conservatory
- Conservatory with a radiator allowing for this room to be used all year round, fitted window blinds and patio doors leading out to the immaculately kept rear garden