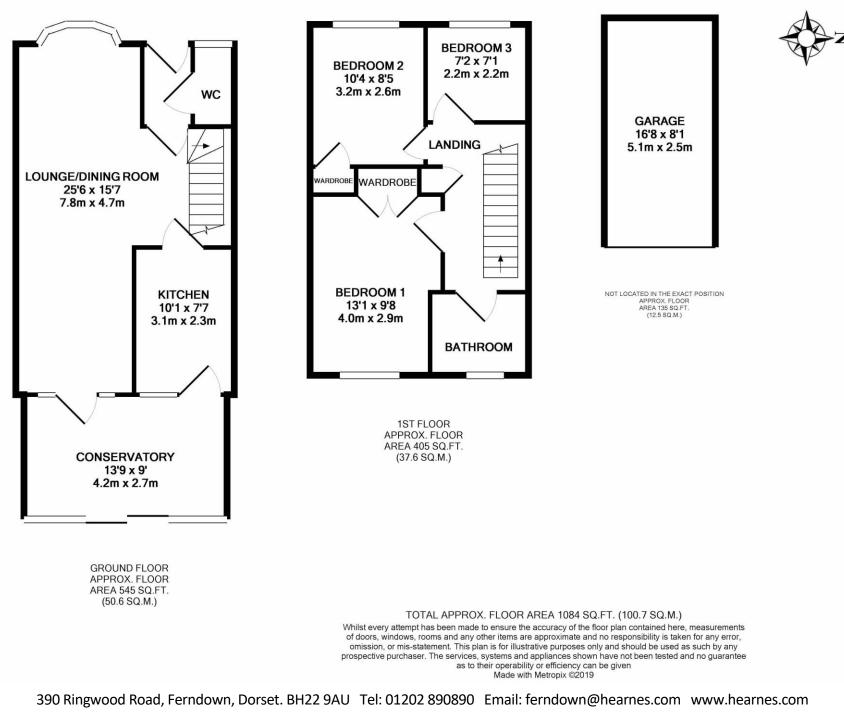

### • Three bedroom mid-terraced family home with a garage Ground Floor:

- Ground floor cloakroom refitted in a modern white suite
- 25ft **Lounge/dining room** with a double glazed window to the front aspect and double glazed door leading out to the conservatory
- Modern kitchen incorporating a built in double oven, hob and extractor, recess and plumbing for a dishwasher and washing machine, recess for a fridge/freezer, tiled splashbacks and a door leading out to the conservatory
- Conservatory with a radiator allowing for this room to be used all year round, fitted window blinds and patio doors leading out to the immaculately kept rear garden

#### **First Floor:**

- Two double bedrooms, both with fitted wardrobes
- Third single bedroom
- Refitted **family bathroom** finished in a stylish white suite to incorporate a shower/bath with shower over, WC, wash hand basin with vanity storage beneath and fully tiled walls

#### Outside:

- Enclosed rear garden measuring approximately 30ft in length. The garden incorporates a good sized patio area, a lawned area with raised flower beds, a path leading down to a decked seating area at the far end of the garden where a rear pedestrian access leads to a garage located in a nearby block
- Landscaped **front garden** for ease of maintenance, stocked with many attractive plants and shrubs and enclosed by a low-level picket fence
- Garage located in a nearby block with a metal up and over door
- Further benefits include double glazing and a gas-fired central heating system