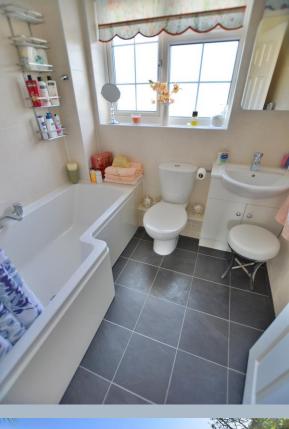

#### **First Floor:**

- Two double bedrooms, both with fitted wardrobes
- Third single bedroom
- Refitted **family bathroom** finished in a stylish white suite to incorporate a shower/bath with shower over, WC, wash hand basin with vanity storage beneath and fully tiled walls